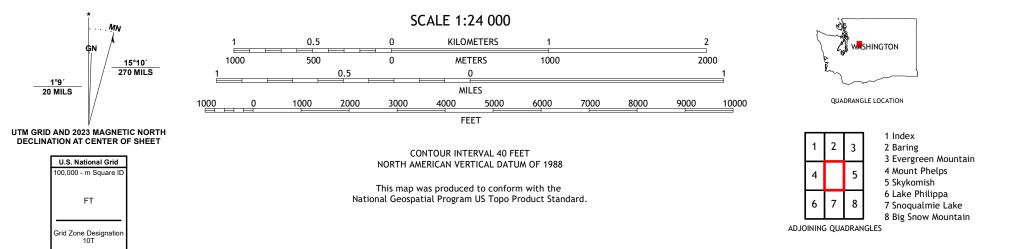

ROAD CLASSIFICATION

Check with local Forest Service unit for current travel conditions and restrictions.

2023