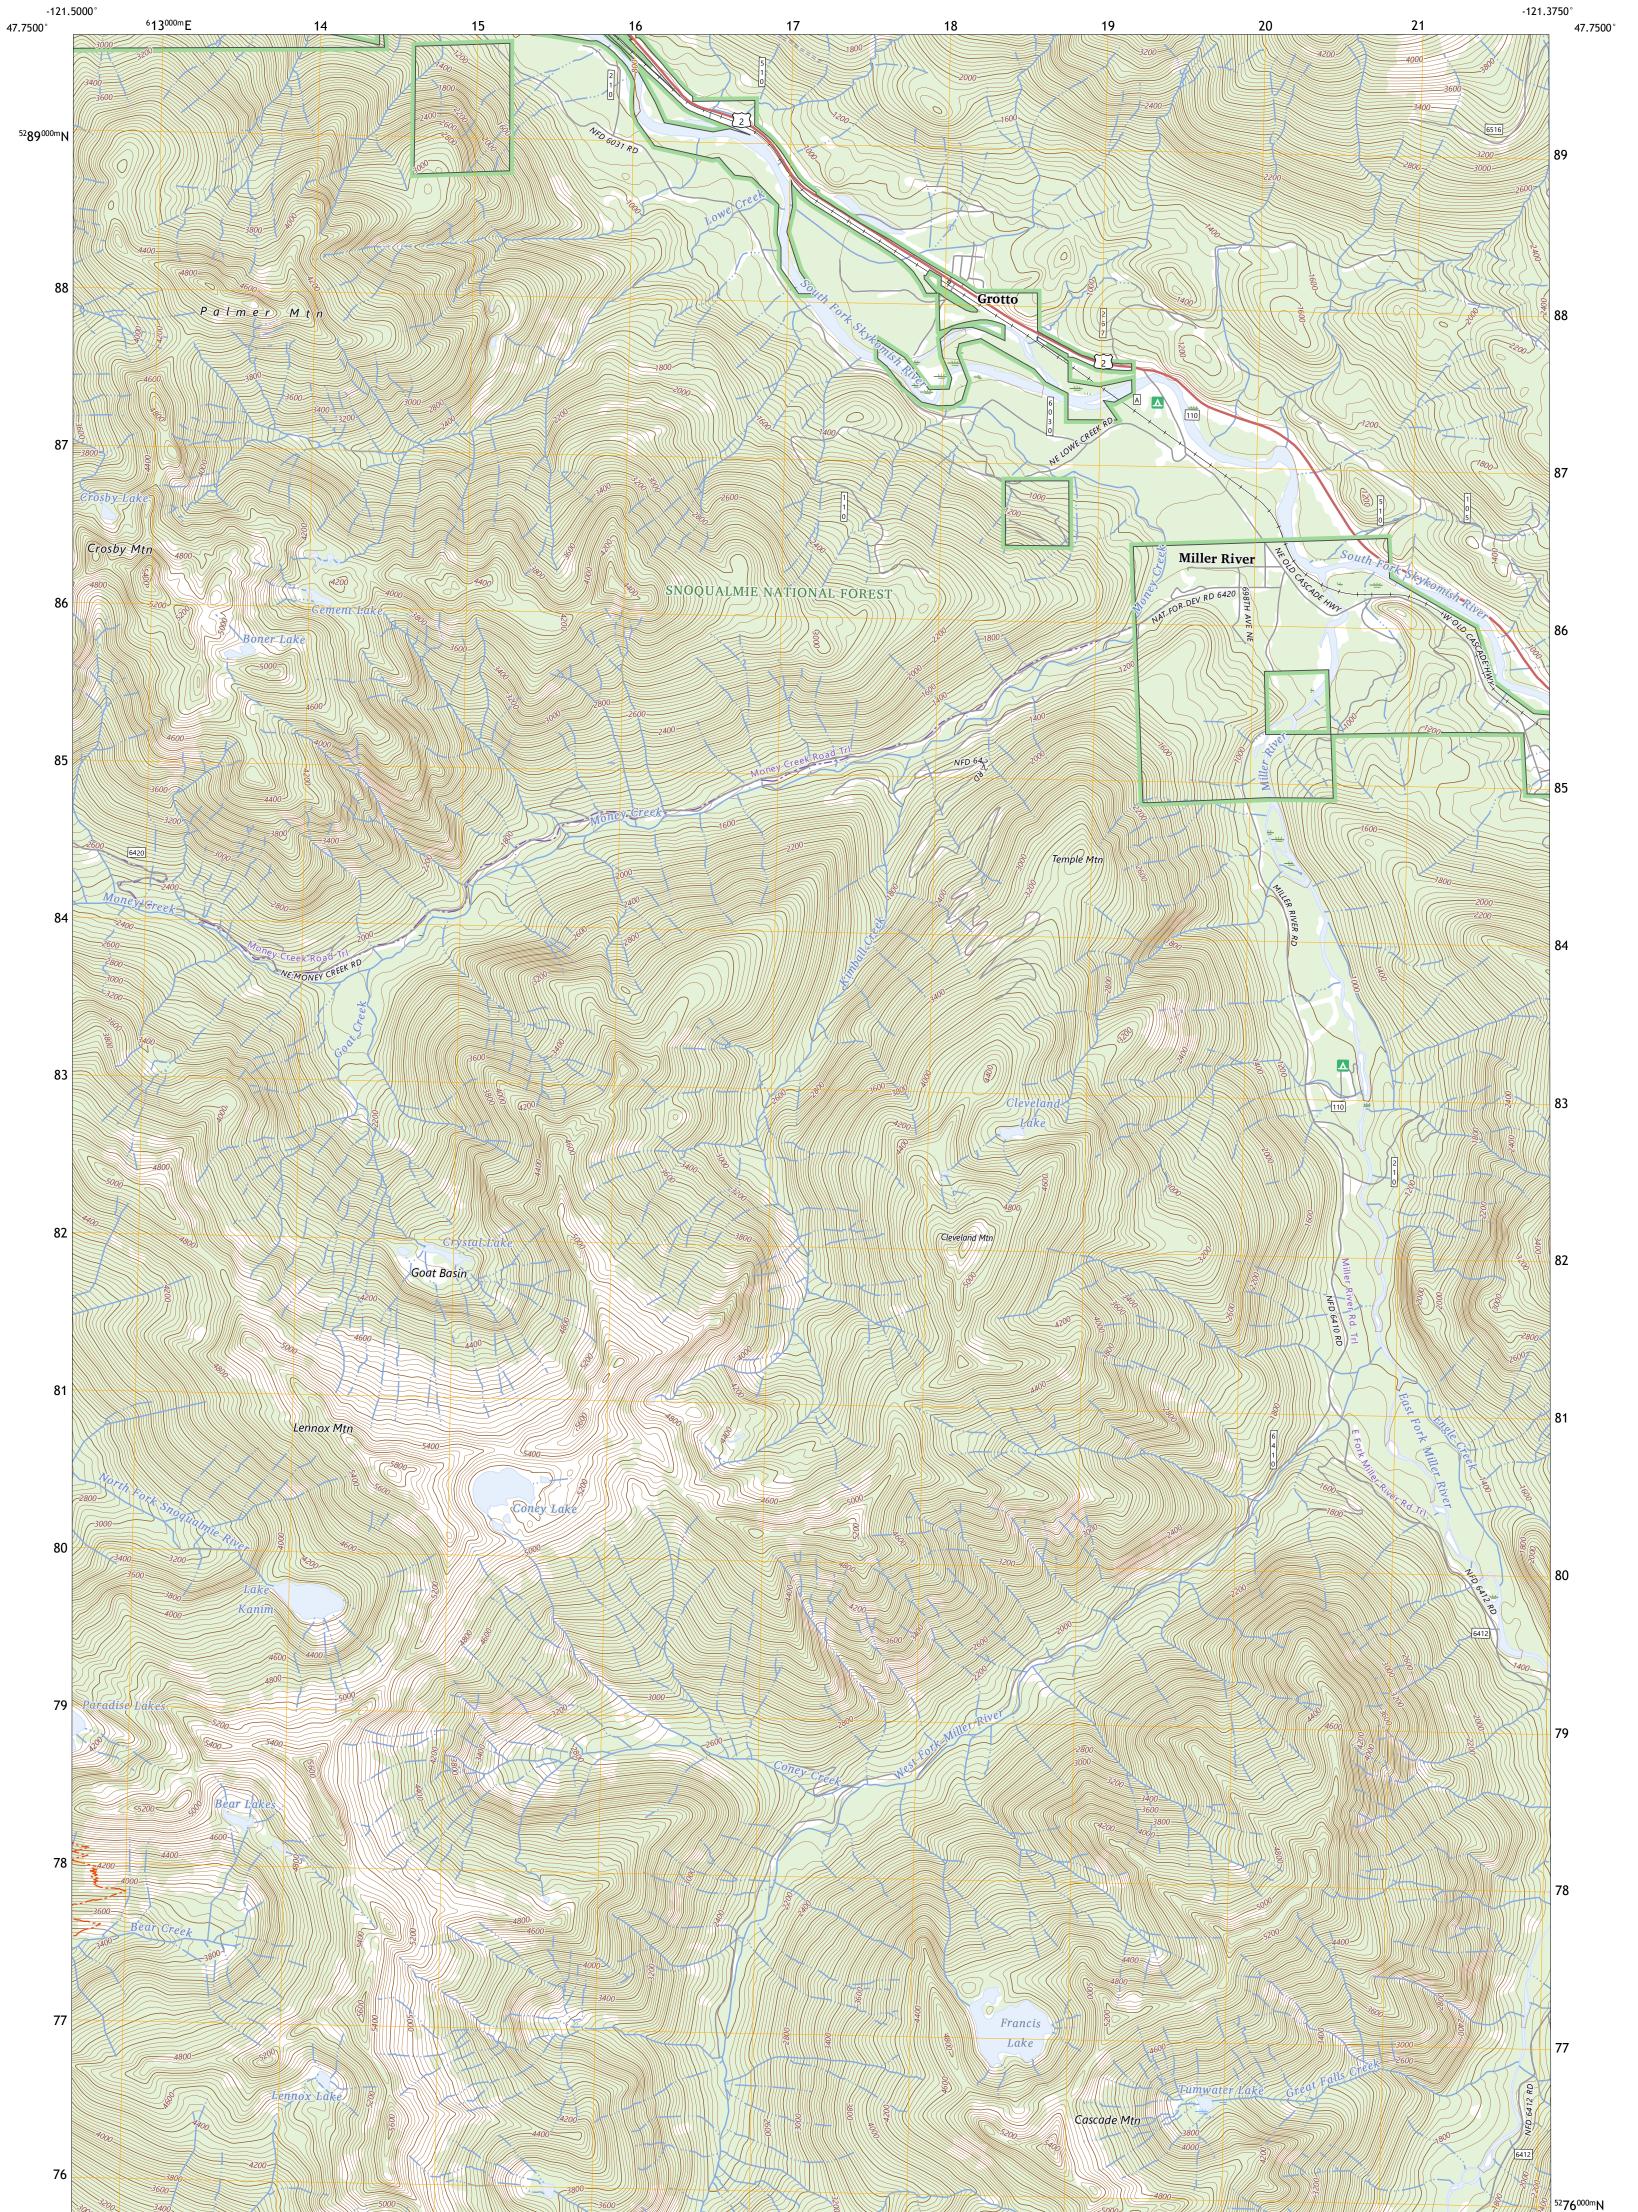

The National Map US Topo

TORES STATE

GROTTO QUADRANGLE WASHINGTON - KING COUNTY 7.5-MINUTE SERIES

Produced by the United States Geological Survey North American Datum of 1983 (NAD83) World Geodetic System of 1984 (WGS84). Projection and 1 000-meter grid:Universal Transverse Mercator, Zone 10T This map is not a legal document. Boundaries may be generalized for this map scale. Private lands within government reservations may not be shown. Obtain permission before entering private lands.