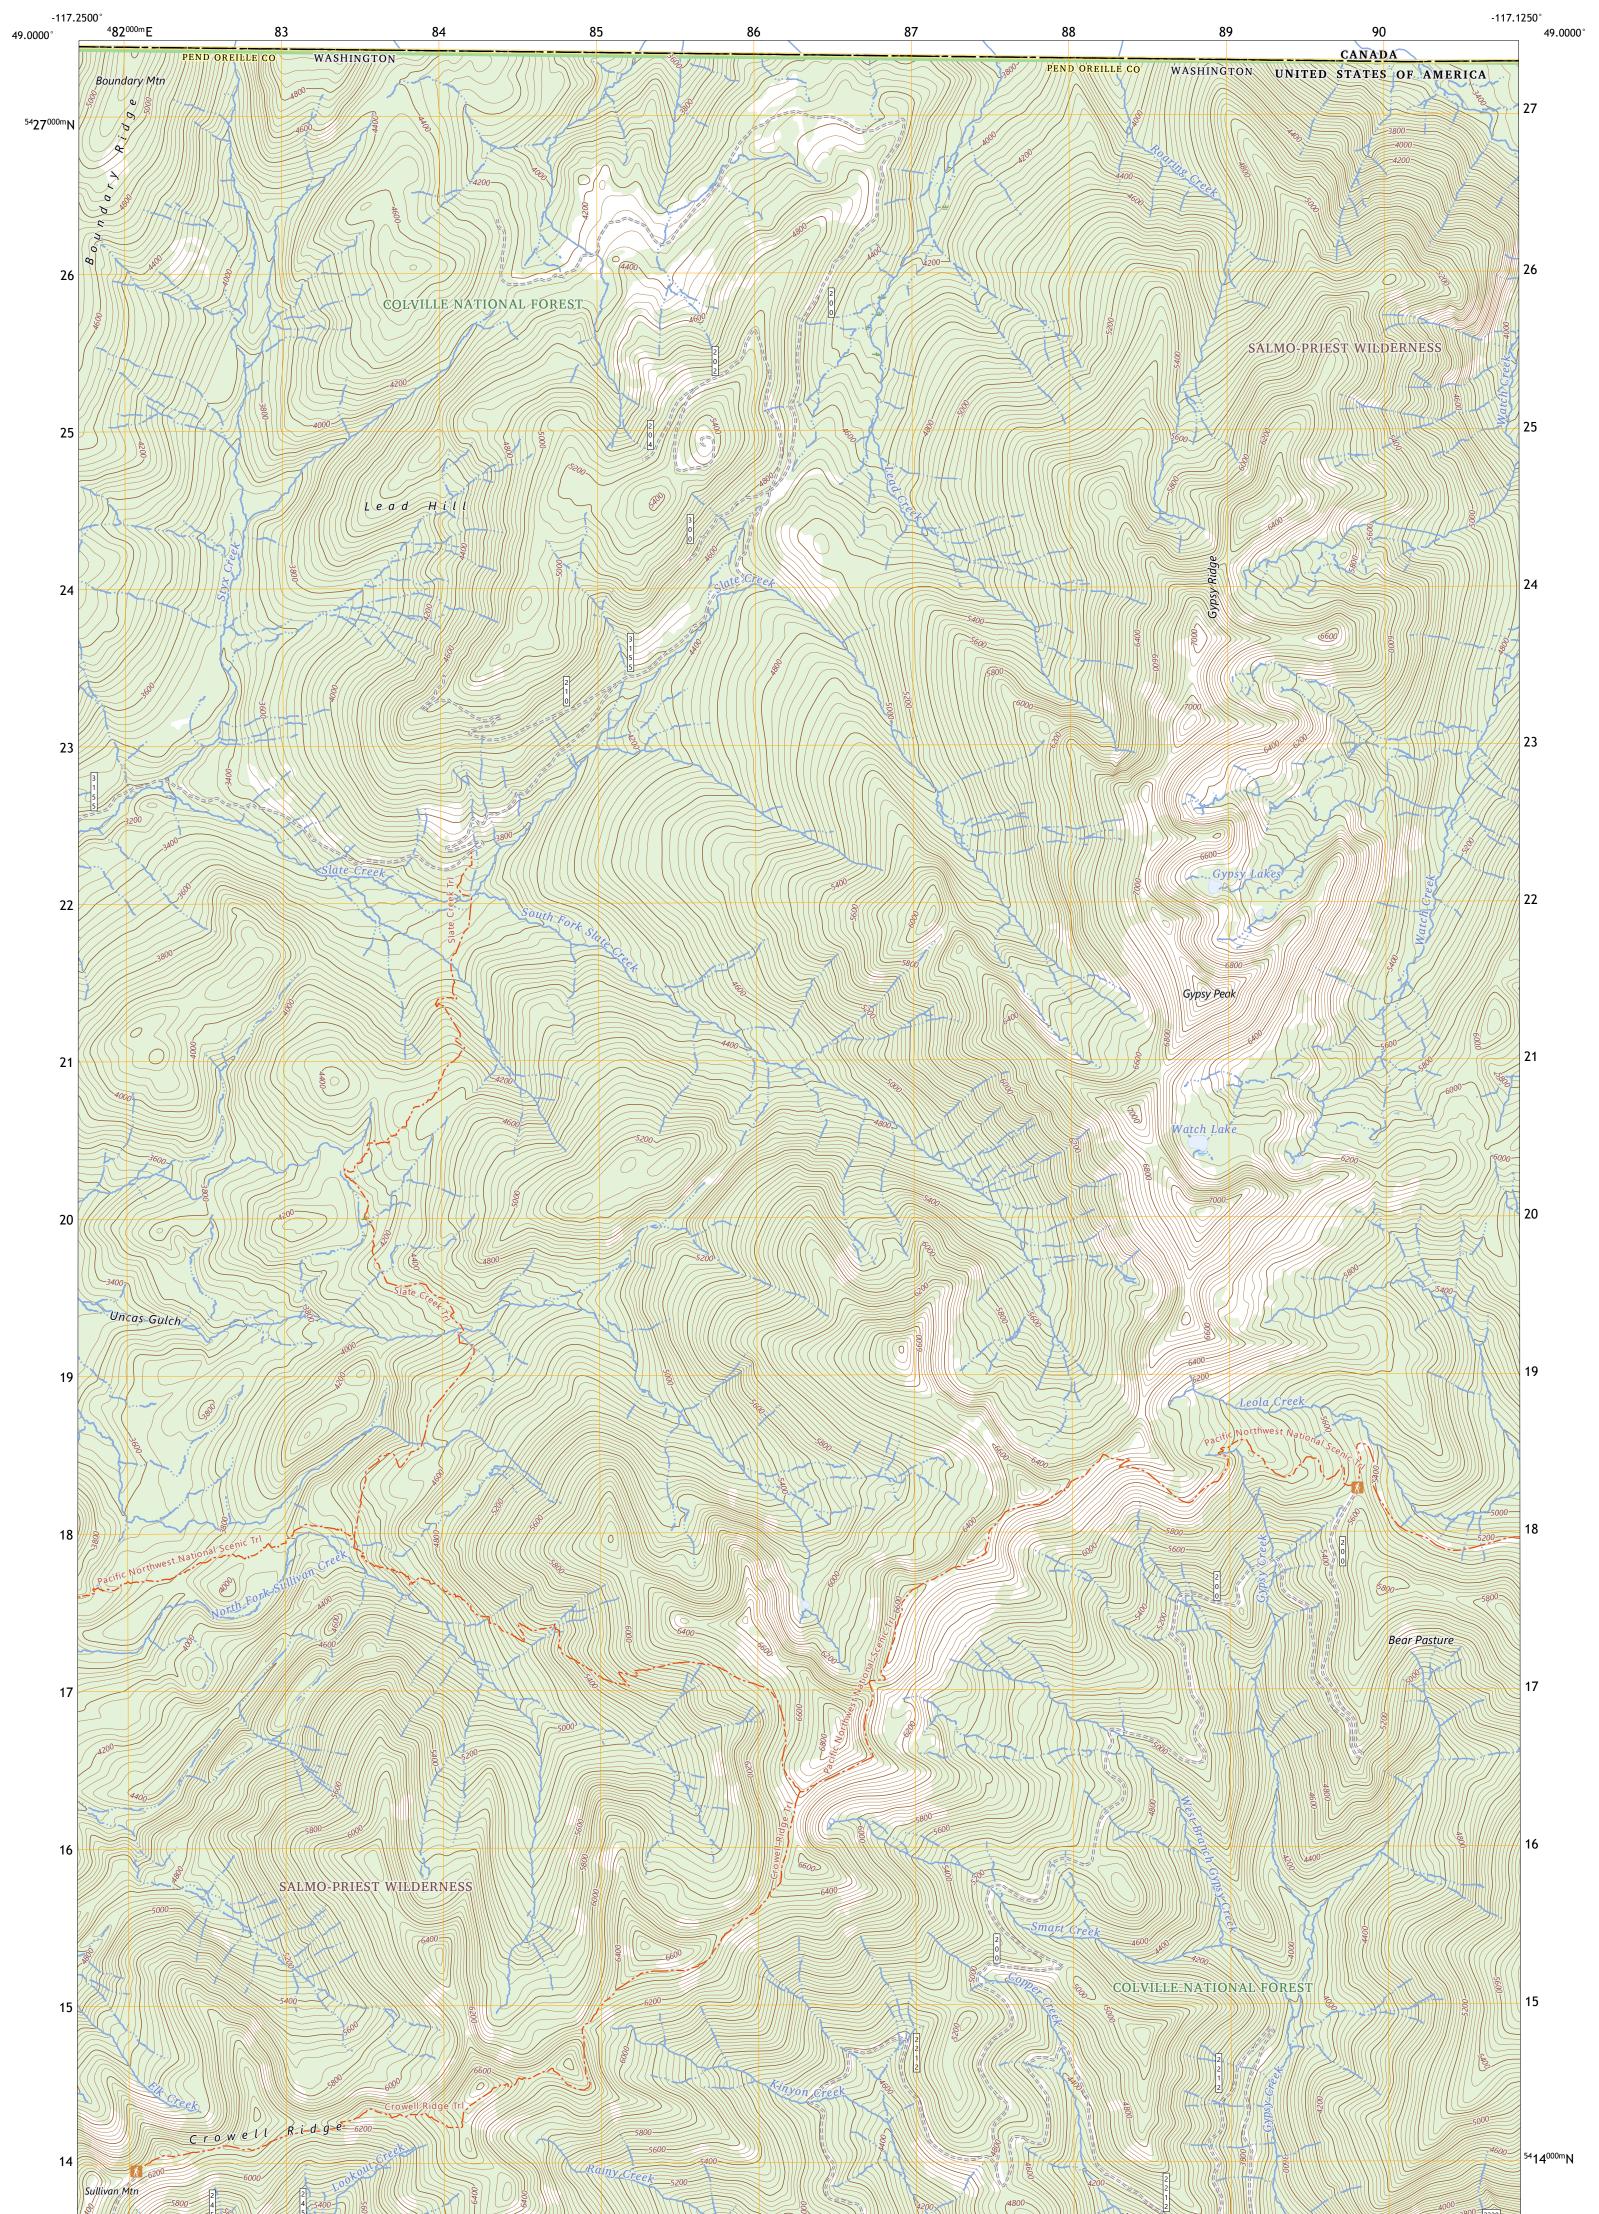

U.S. DEPARTMENT OF THE INTERIOR U.S. GEOLOGICAL SURVEY

The National Map US Topo

DELET SERVICE

GYPSY PEAK QUADRANGLE WASHINGTON - PEND OREILLE COUNTY 7.5-MINUTE SERIES

Produced by the United States Geological Survey North American Datum of 1983 (NAD83) World Geodetic System of 1984 (WGS84). Projection and 1 000-meter grid:Universal Transverse Mercator, Zone 11U This map is not a legal document. Boundaries may be generalized for this map scale. Private lands within government reservations may not be shown. Obtain permission before entering private lands.

ROAD CLASSIFICATION

GYPSY PEAK, WA, BC

2023