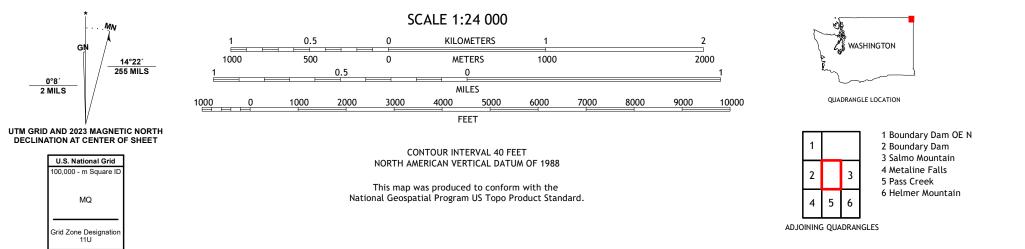

U.S. DEPARTMENT OF THE INTERIOR U.S. GEOLOGICAL SURVEY

The National Map US Topo

DELET SERVICE

GYPSY PEAK QUADRANGLE WASHINGTON - PEND OREILLE COUNTY 7.5-MINUTE SERIES

Produced by the United States Geological Survey North American Datum of 1983 (NAD83) World Geodetic System of 1984 (WGS84). Projection and 1 000-meter grid:Universal Transverse Mercator, Zone 11U This map is not a legal document. Boundaries may be generalized for this map scale. Private lands within government reservations may not be shown. Obtain permission before entering private lands.