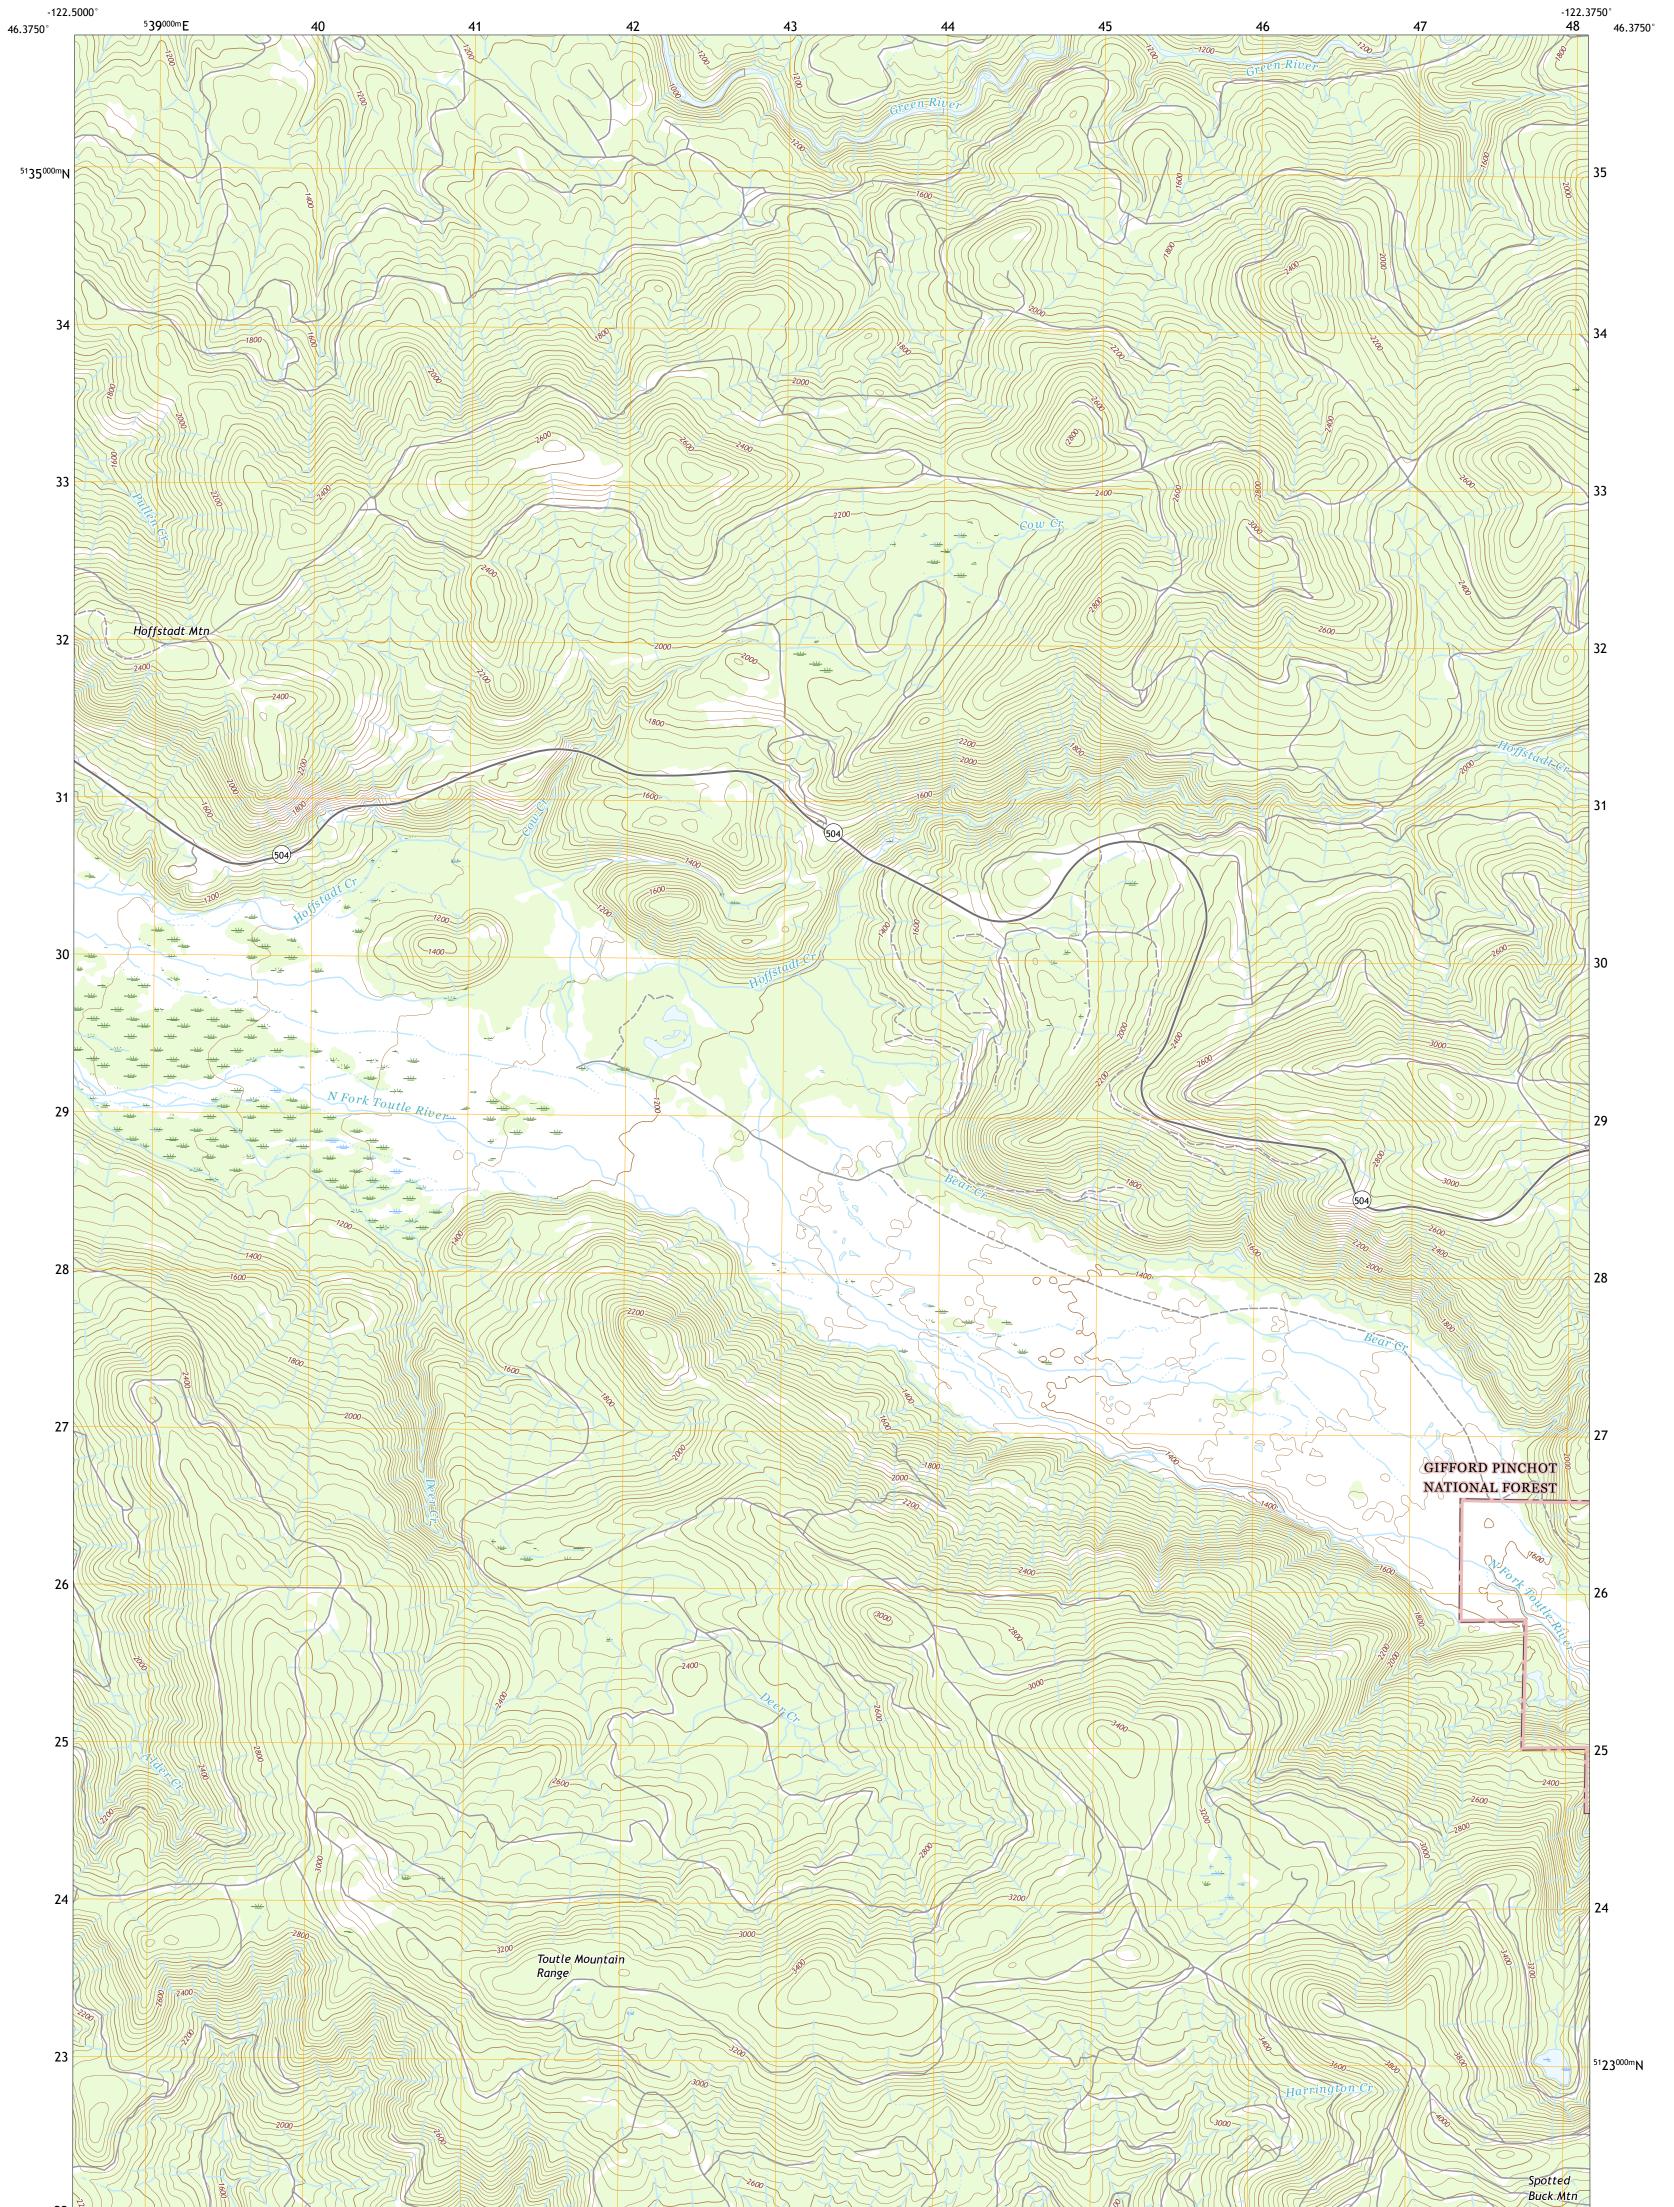

The National Map US Topo

UTSIST STRUCT

HOFFSTADT MOUNTAIN QUADRANGLE WASHINGTON - COWLITZ COUNTY 7.5-MINUTE SERIES

**Produced by the United States Geological Survey** North American Datum of 1983 (NAD83) World Geodetic System of 1984 (WGS84). Projection and 1 000-meter grid:Universal Transverse Mercator, Zone 10T This map is not a legal document. Boundaries may be generalized for this map scale. Private lands within government reservations may not be shown. Obtain permission before entering private lands.