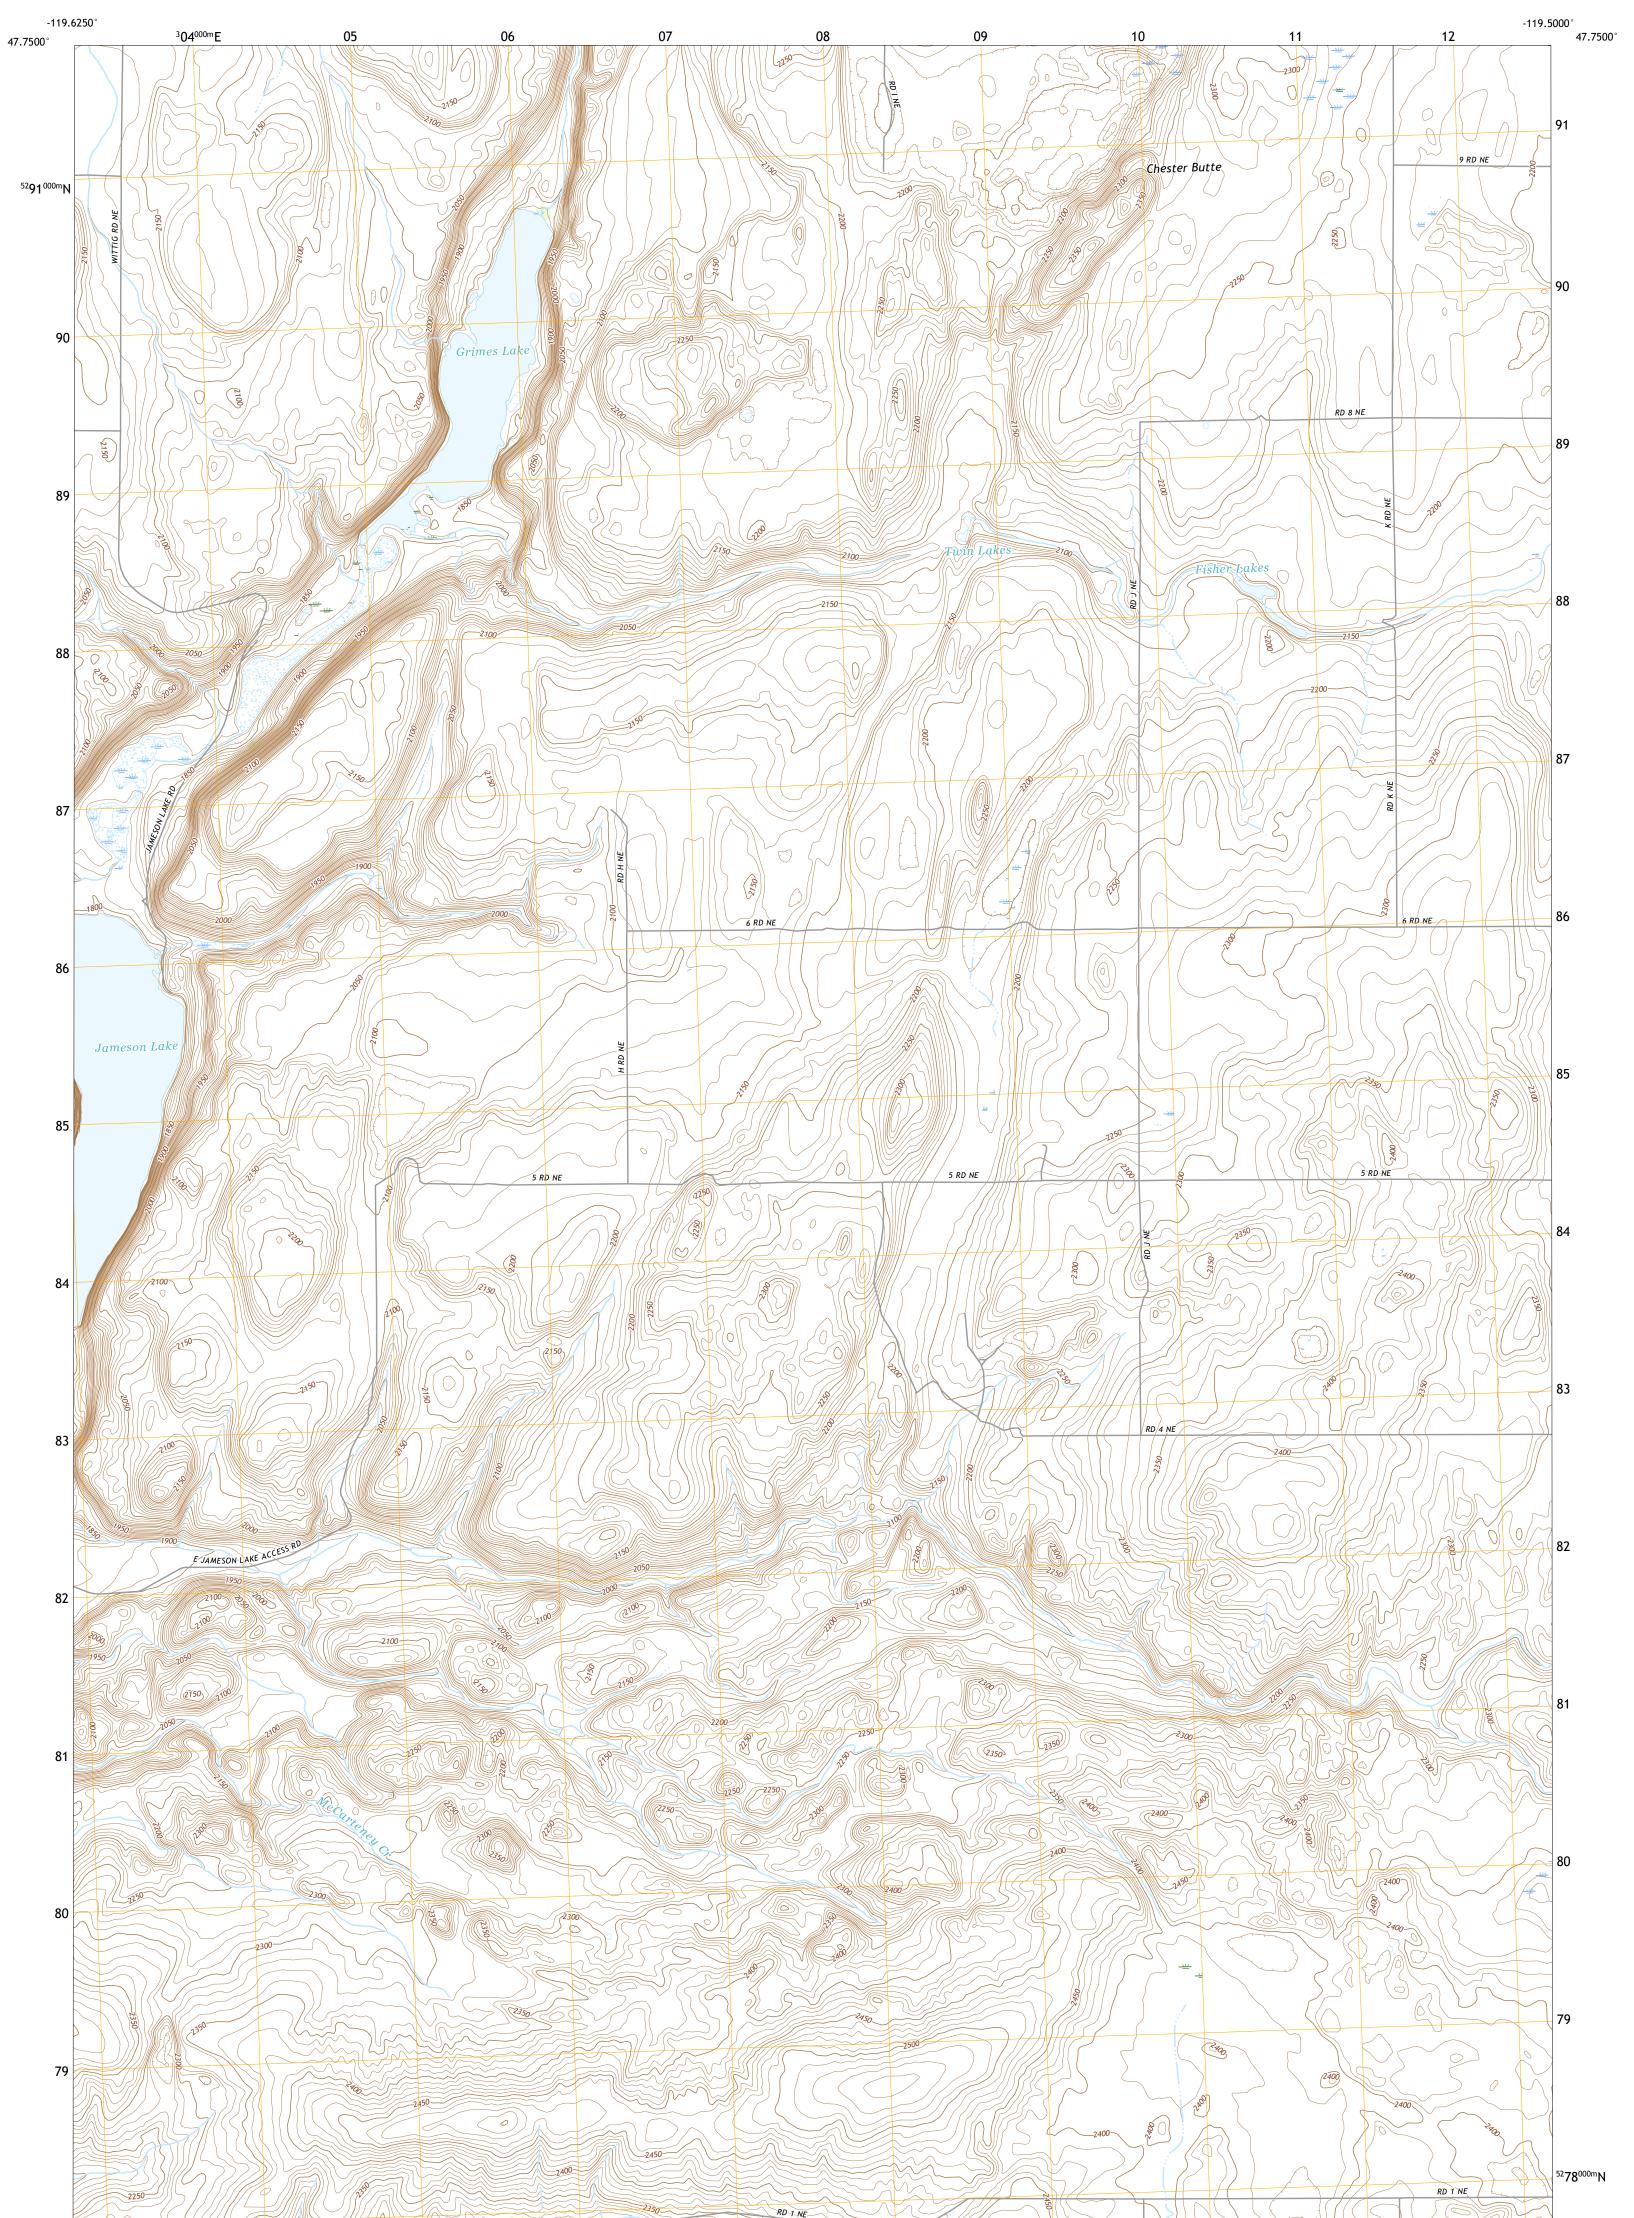

JAMESON LAKE EAST QUADRANGLE WASHINGTON - DOUGLAS COUNTY 7.5-MINUTE SERIES

Produced by the United States Geological Survey North American Datum of 1983 (NAD83) World Geodetic System of 1984 (WGS84). Projection and 1 000-meter grid:Universal Transverse Mercator, Zone 11T This map is not a legal document. Boundaries may be generalized for this map scale. Private lands within government reservations may not be shown. Obtain permission before entering private lands.

Imagery......NAIP, June 2015 - January 2016 Roads......U.S. Census Bureau, 2016 Names......GNIS, 1979 Hydrography.....National Hydrography Dataset, 1899 - 2019 Contours.....National Elevation Dataset, 2001 Boundaries.....Multiple sources; see metadata file 2017 - 2018 Public Land Survey System......BLM, 2019 Wetlands.....BLM, 2019

NGA REF NO. US GSX24 K22364