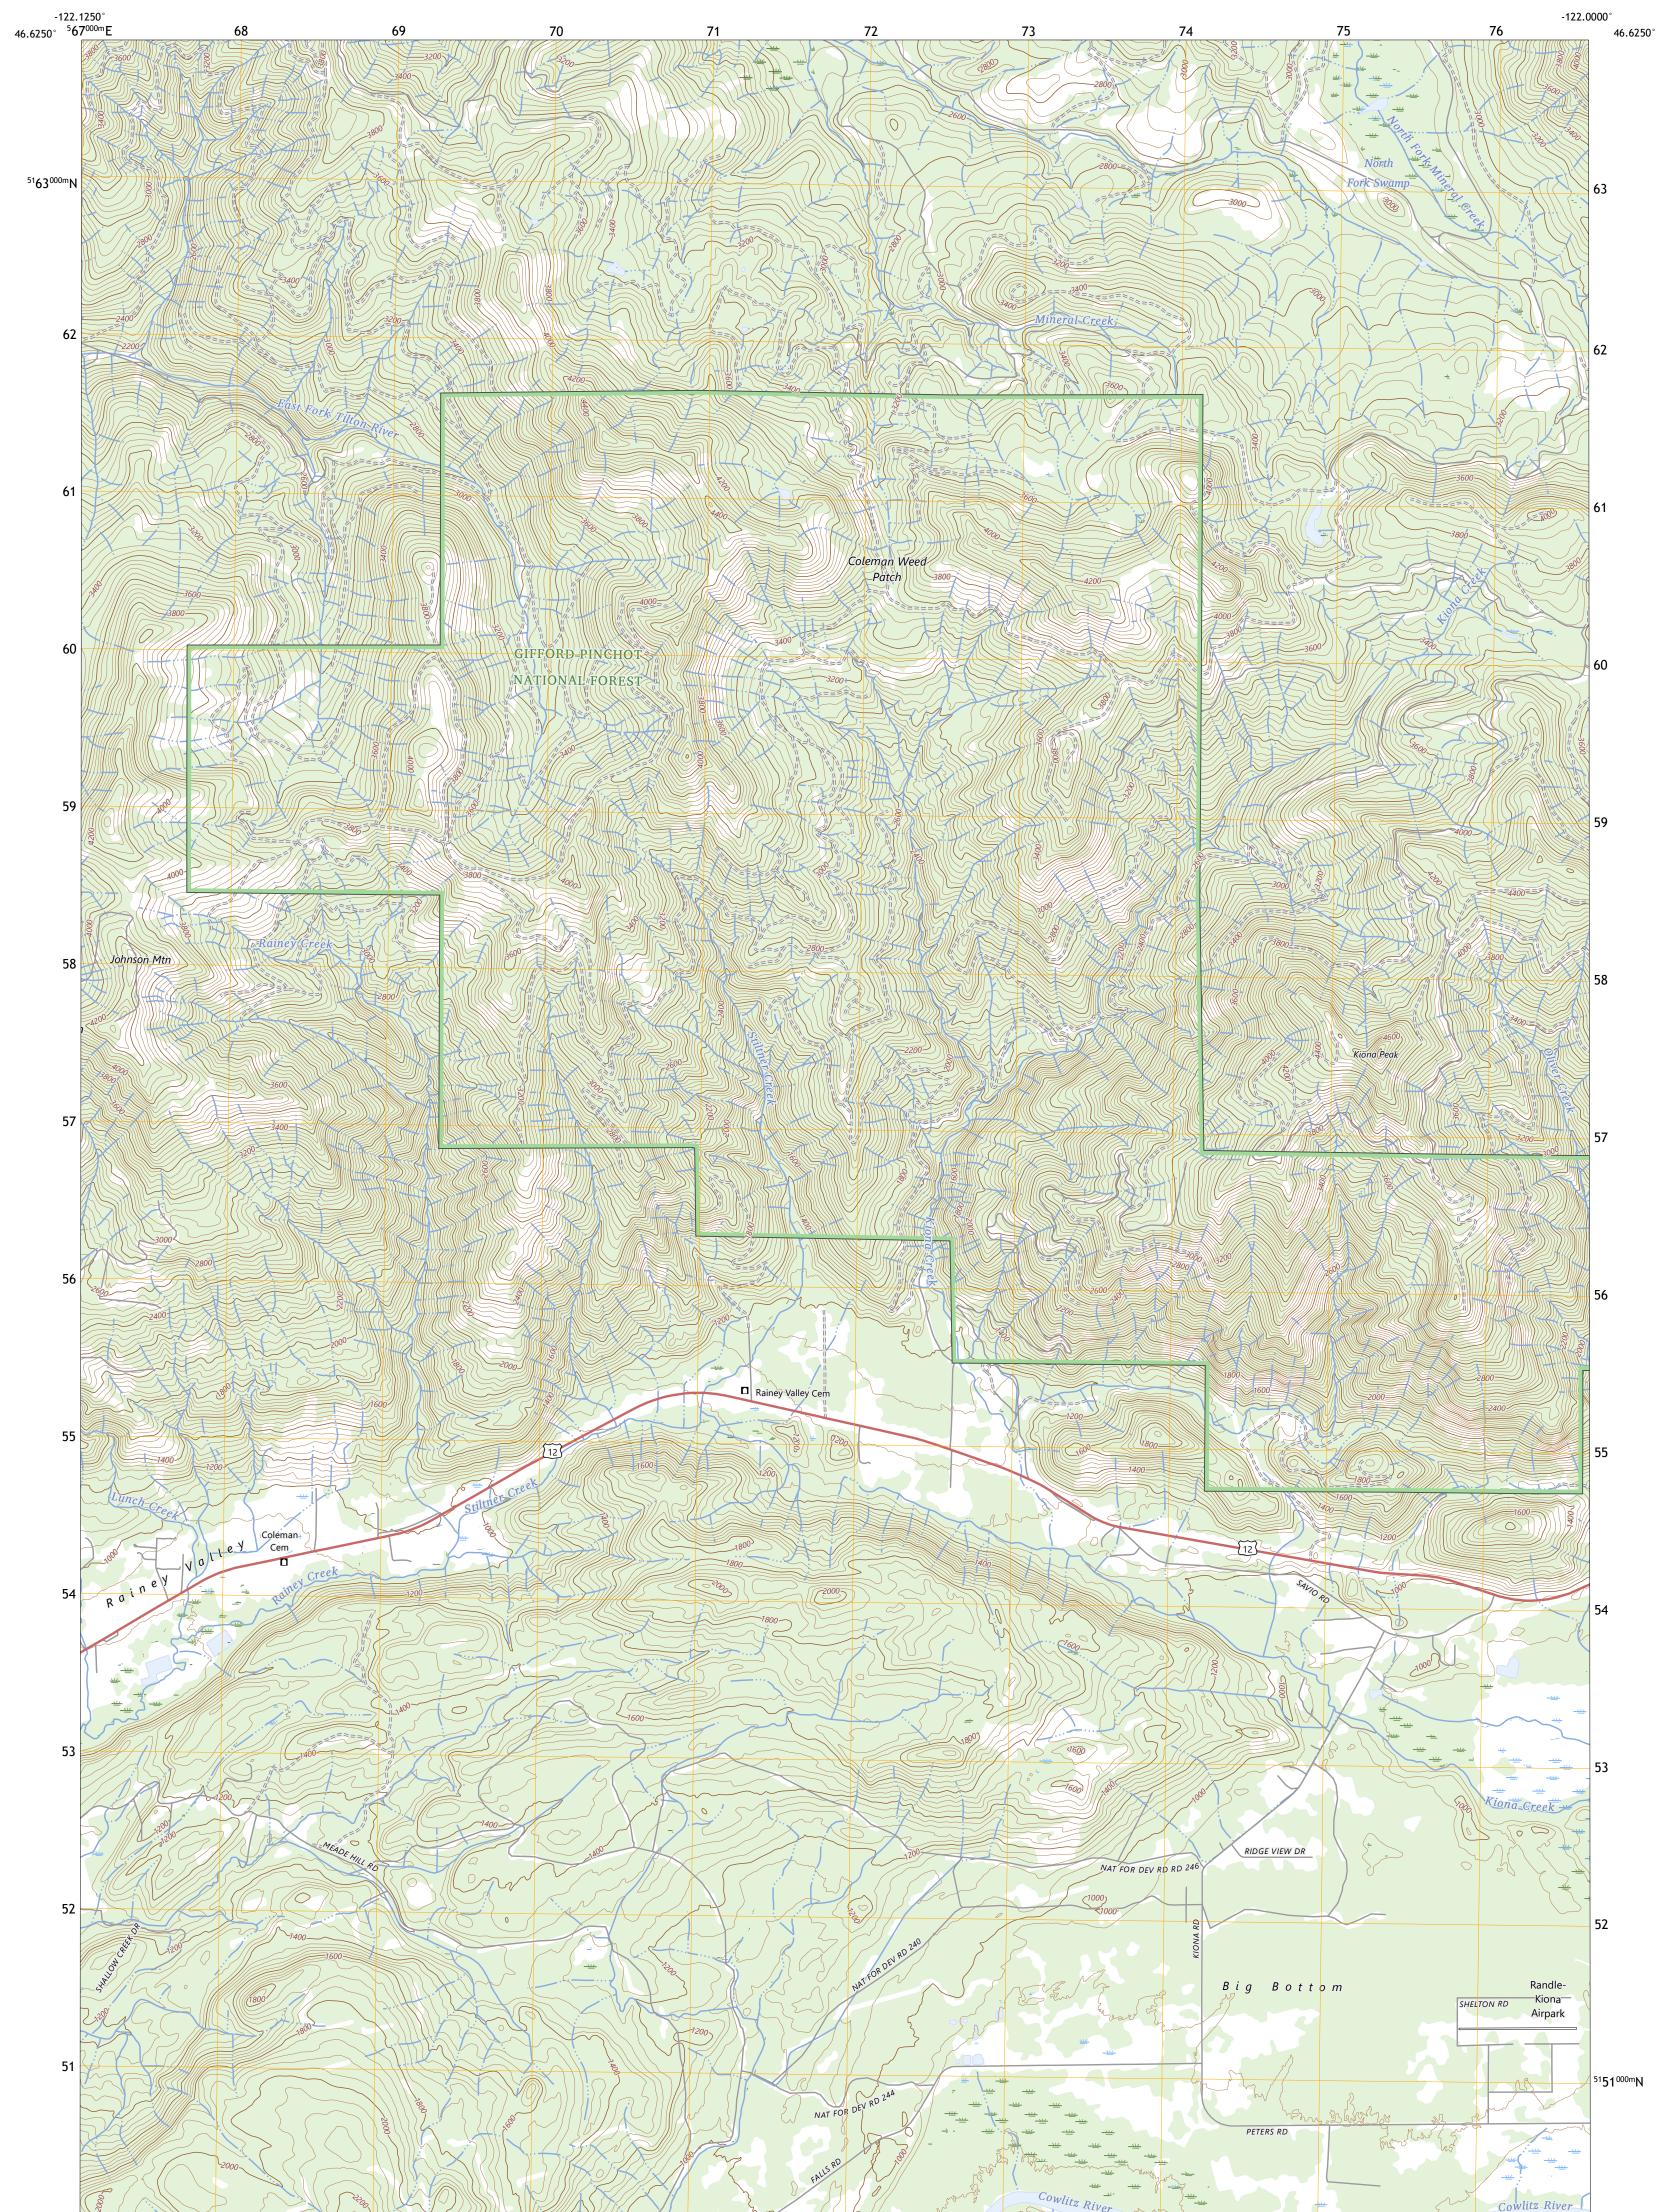

The National Map US Topo

DUEST SERVICE

KIONA PEAK QUADRANGLE WASHINGTON - LEWIS COUNTY 7.5-MINUTE SERIES

Produced by the United States Geological Survey North American Datum of 1983 (NAD83) World Geodetic System of 1984 (WGS84). Projection and 1 000-meter grid:Universal Transverse Mercator, Zone 10T This map is not a legal document. Boundaries may be generalized for this map scale. Private lands within government reservations may not be shown. Obtain permission before entering private lands.