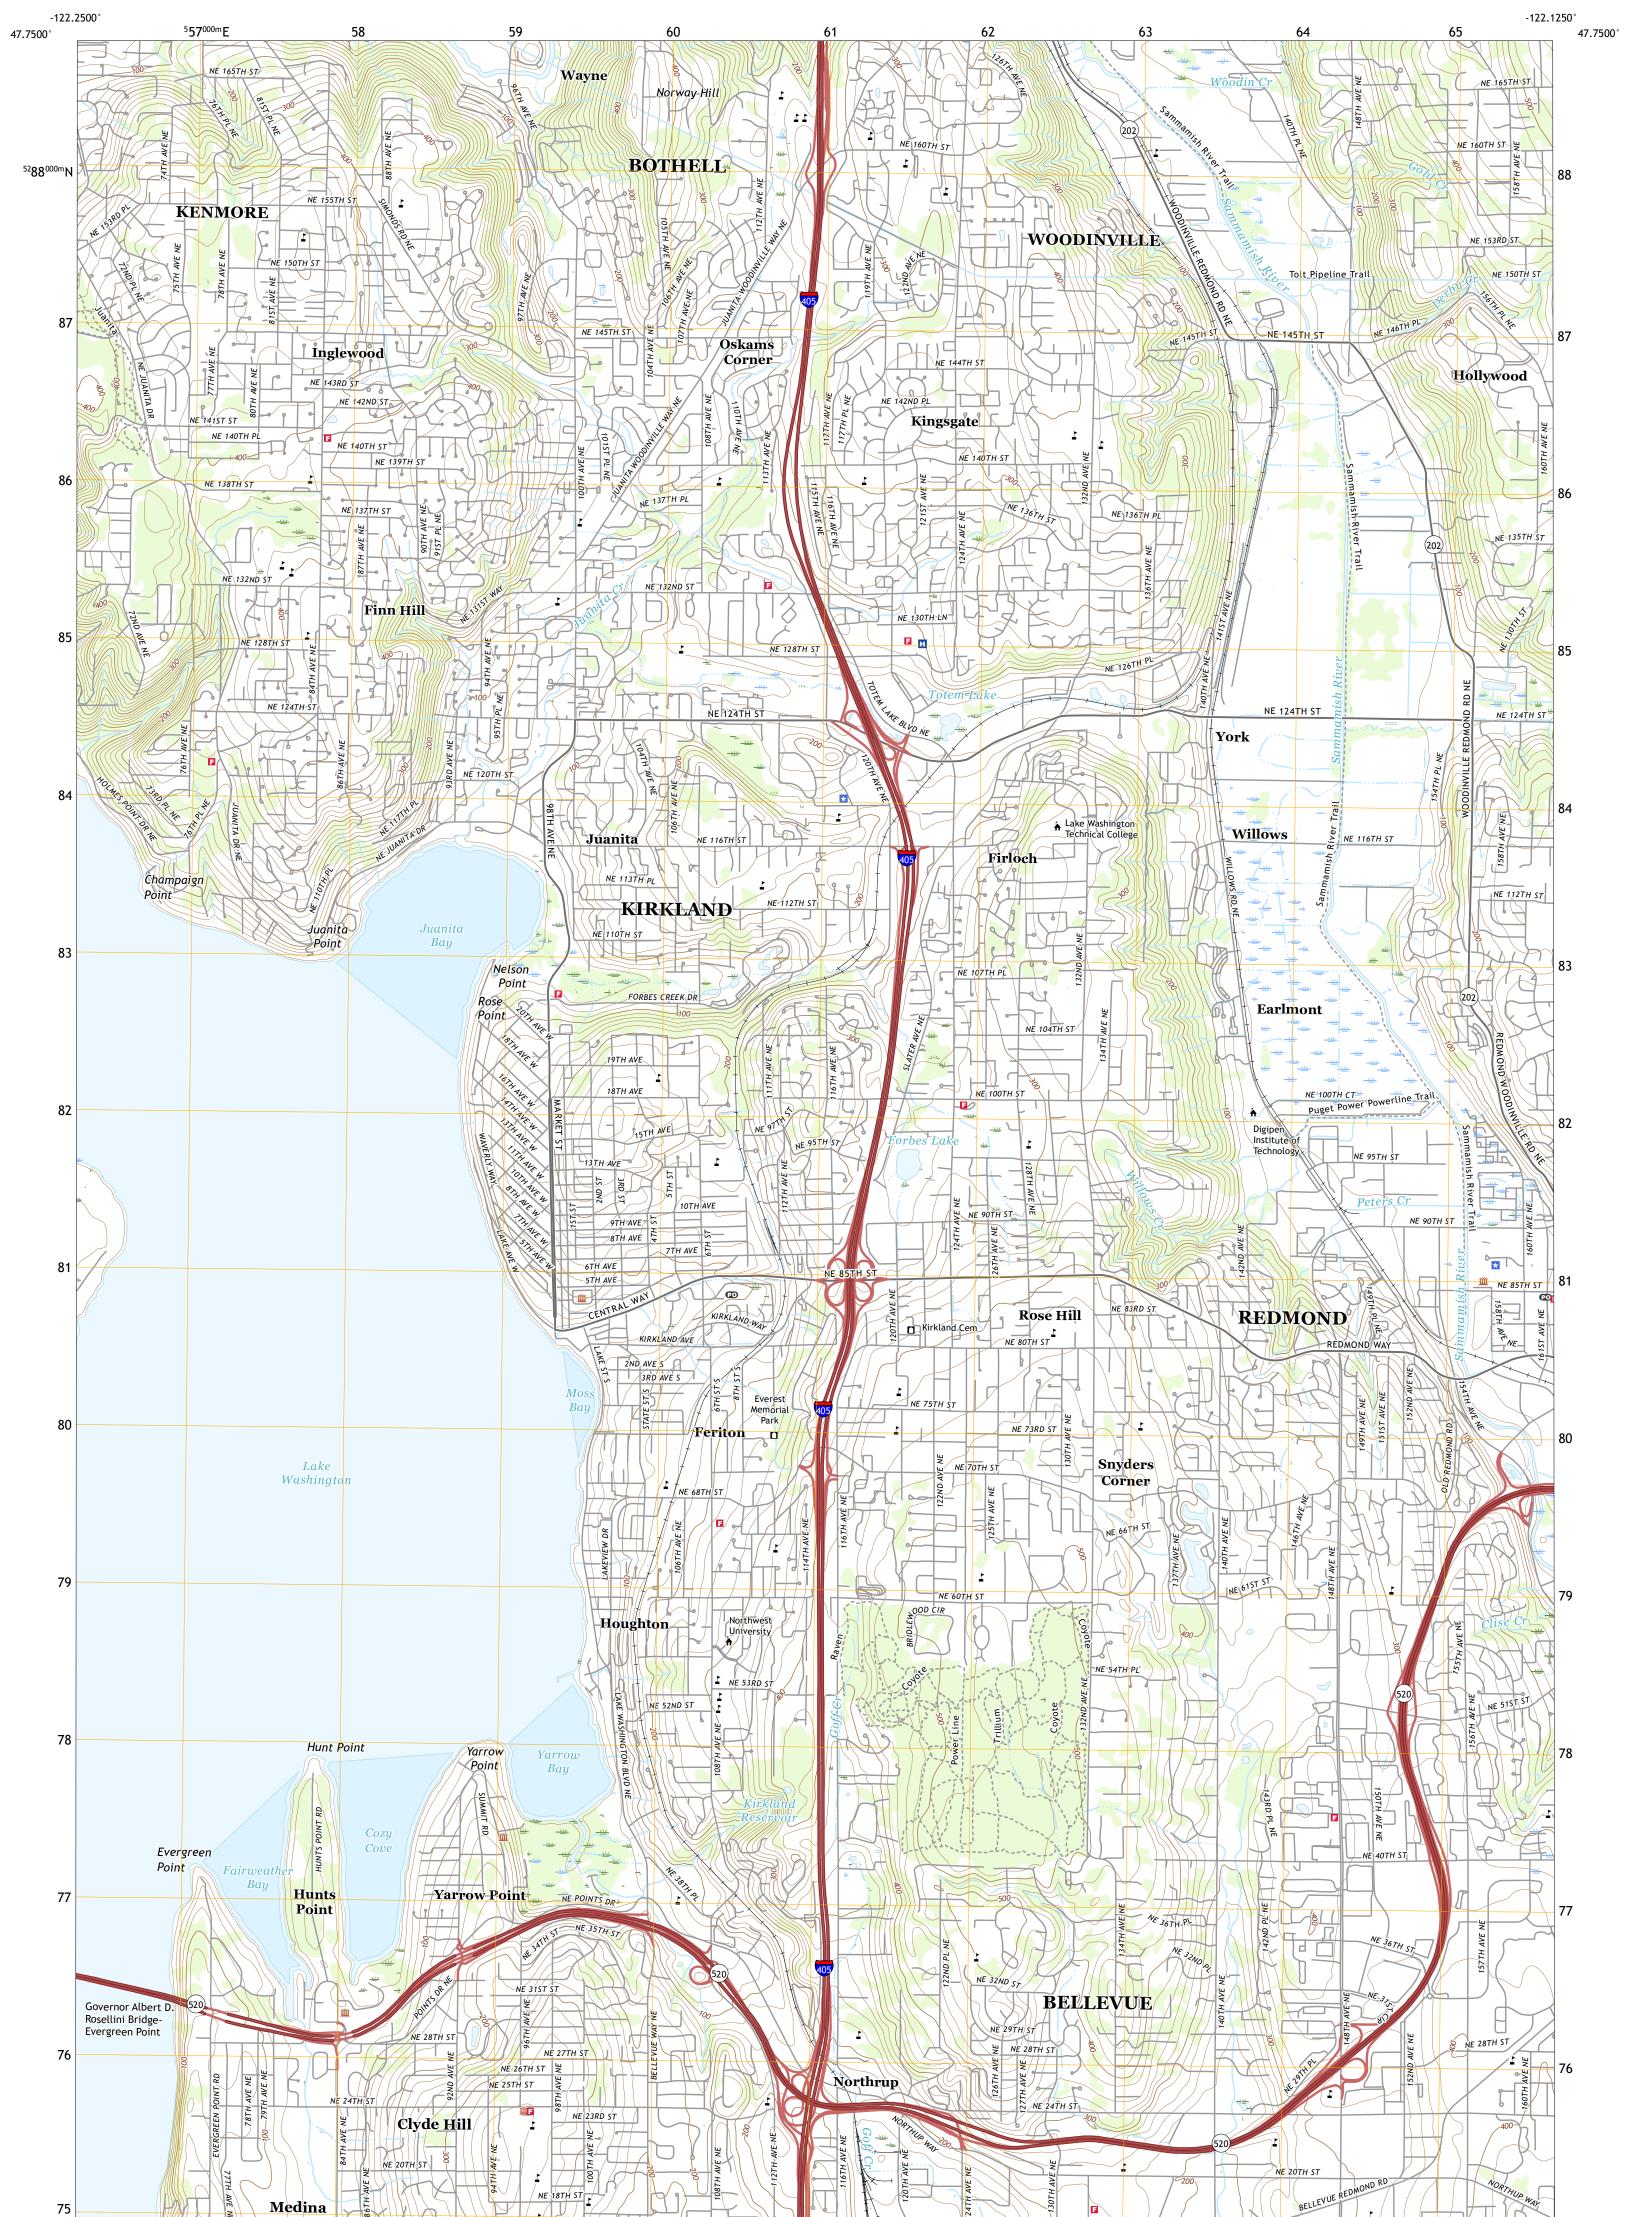

## KIRKLAND QUADRANGLE WASHINGTON - KING COUNTY 7.5-MINUTE SERIES

Produced by the United States Geological Survey North American Datum of 1983 (NAD83) World Geodetic System of 1984 (WGS84). Projection and 1 000-meter grid:Universal Transverse Mercator, Zone 10T This map is not a legal document. Boundaries may be generalized for this map scale. Private lands within government reservations may not be shown. Obtain permission before entering private lands.

Imagery......NAIP, August 2015 - November 2015Roads......U.S.CensusBureau,2016Names......GNIS, 1979 - 2019Hydrography.....National Hydrography Dataset,1899 - 2019Contours.....National Elevation Dataset,1999 - 2018Boundaries.....Multiple sources;see metadatafilePublic Land Survey System......BLM,2019Wetlands.....FWS National WetlandsInventory1981 -