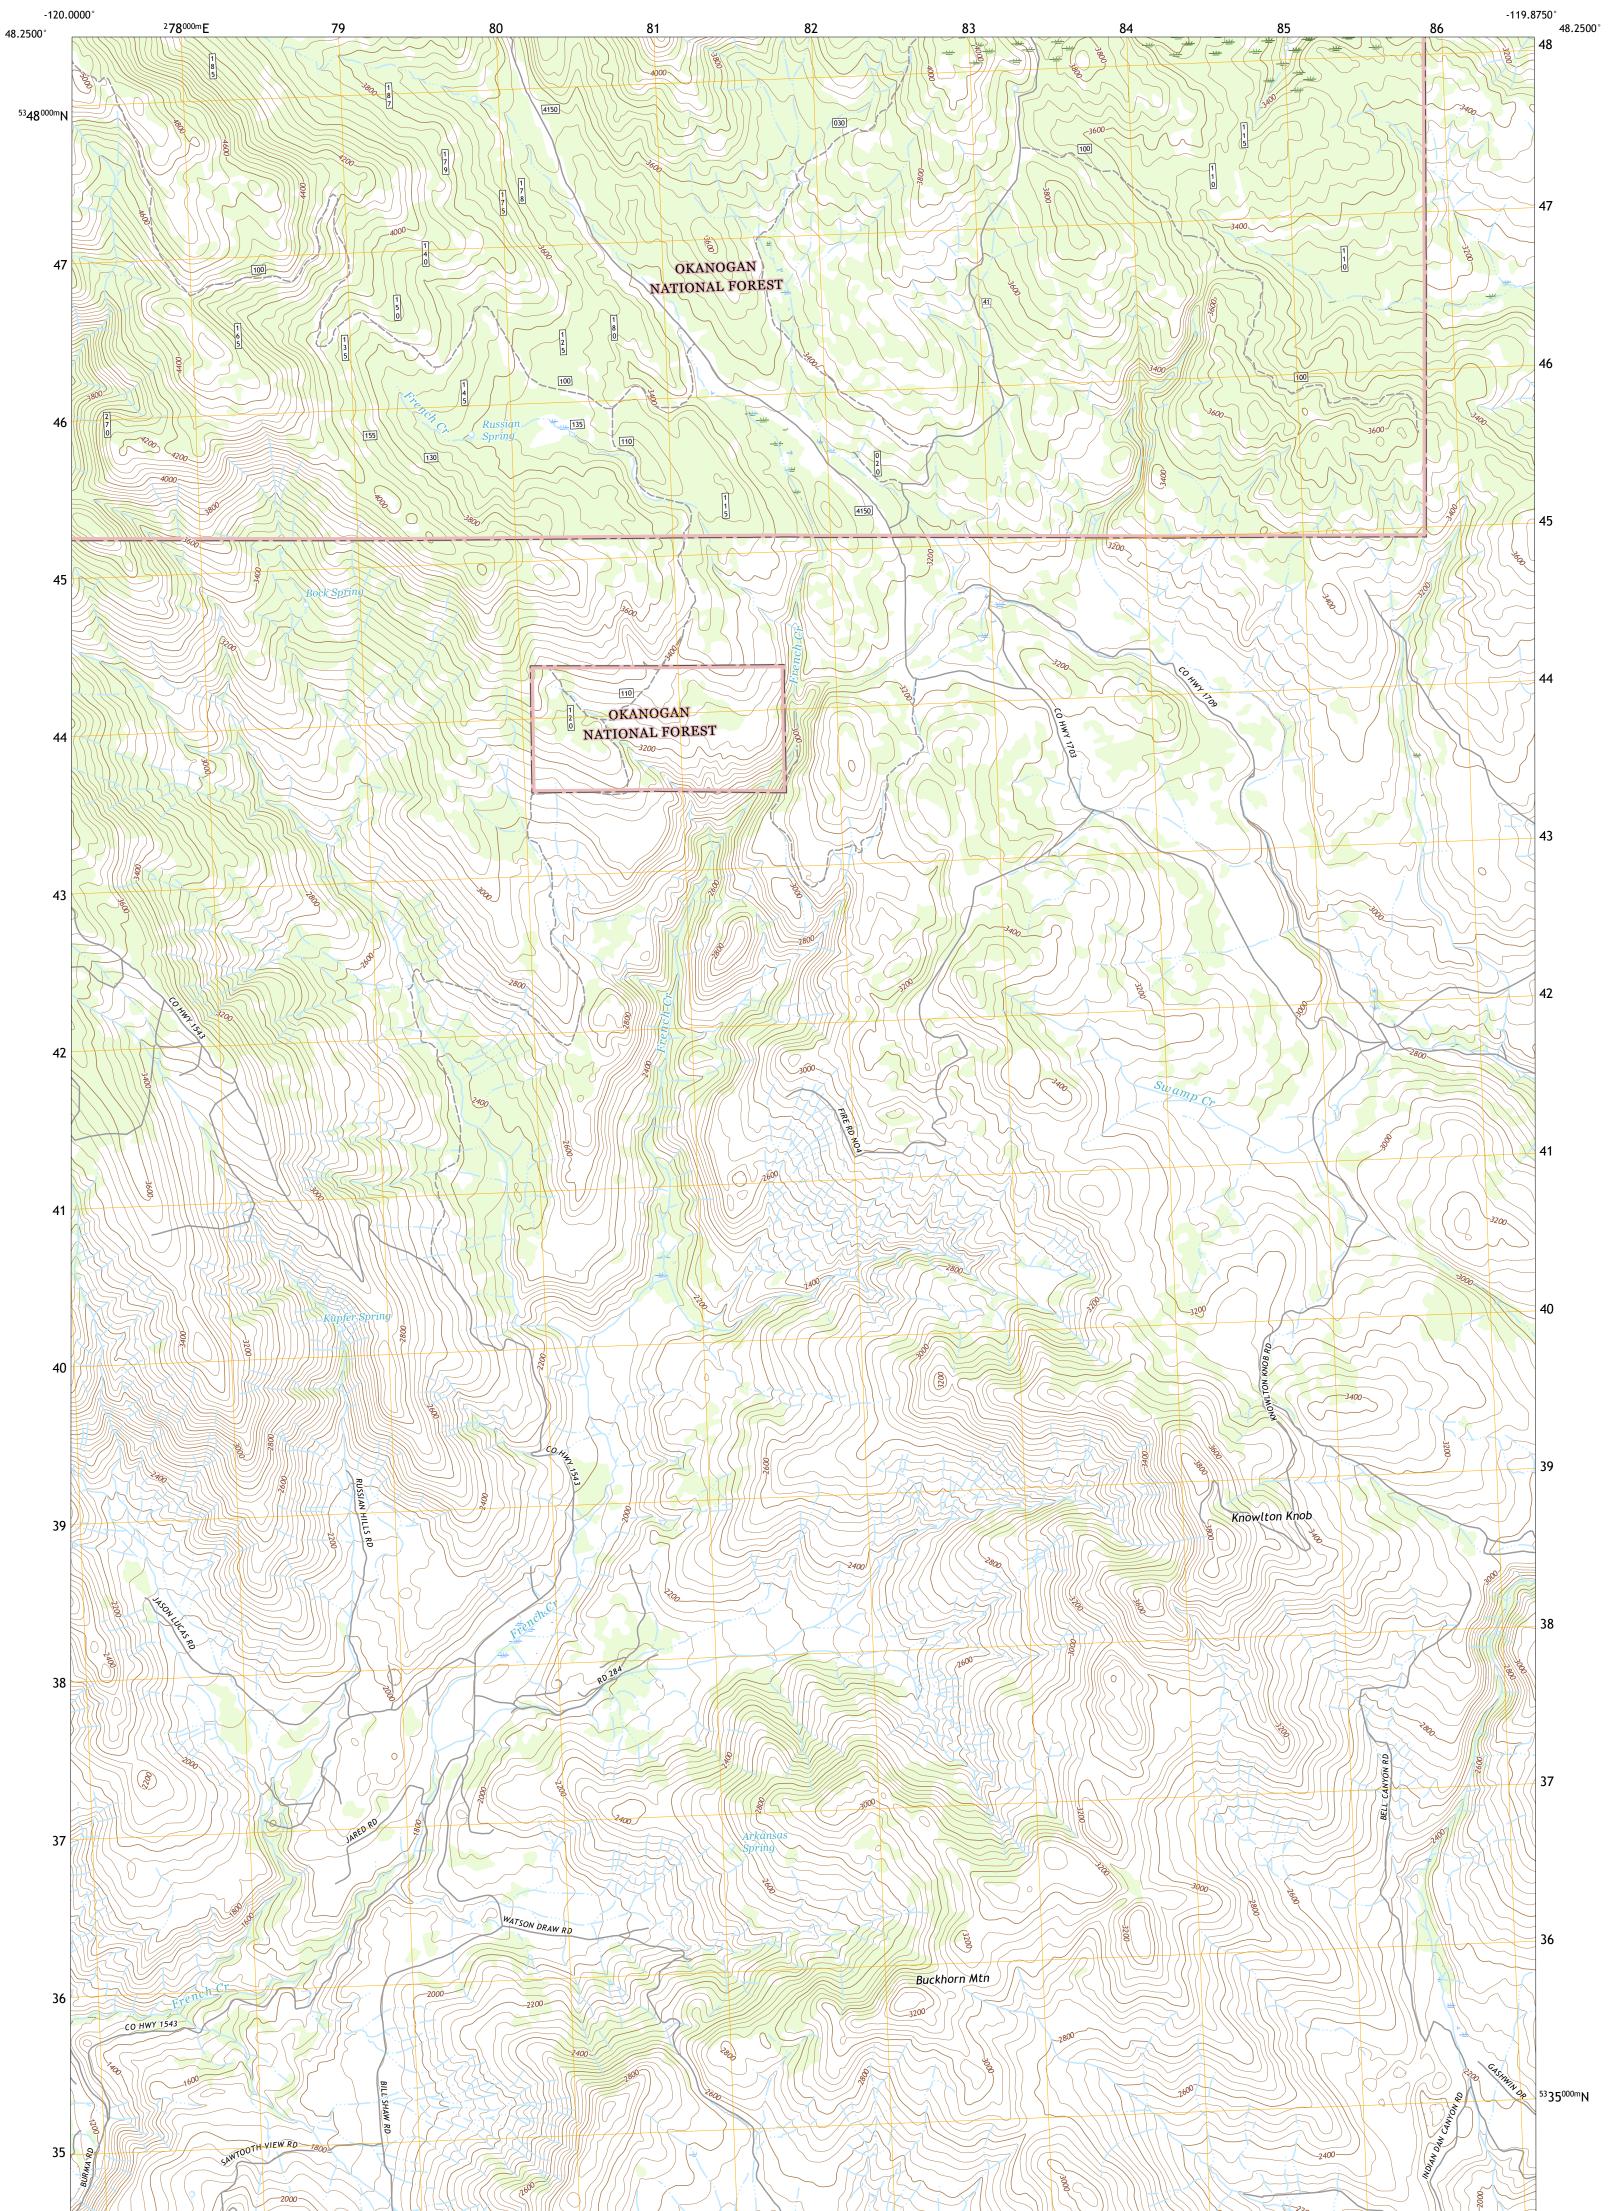

UTS STREET

KNOWLTON KNOB QUADRANGLE WASHINGTON - OKANOGAN COUNTY 7.5-MINUTE SERIES

**Produced by the United States Geological Survey** North American Datum of 1983 (NAD83) World Geodetic System of 1984 (WGS84). Projection and 1 000-meter grid:Universal Transverse Mercator, Zone 11U This map is not a legal document. Boundaries may be generalized for this map scale. Private lands within government reservations may not be shown. Obtain permission before entering private lands.