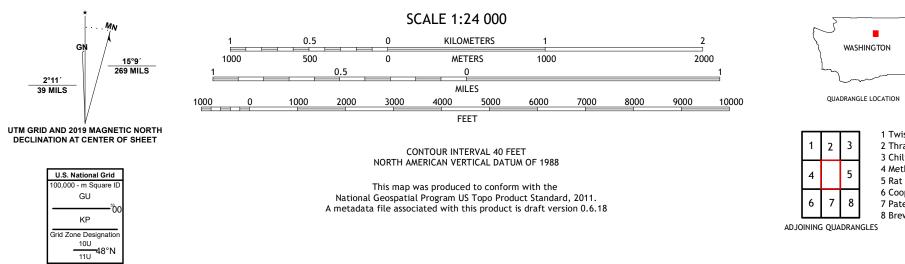

1 Twisp East 2 Thrapp Mountain

3 Chiliwist Valley 4 Methow

6 Cooper Mountain

5 Rat Lake

7 Pateros

8 Brewster