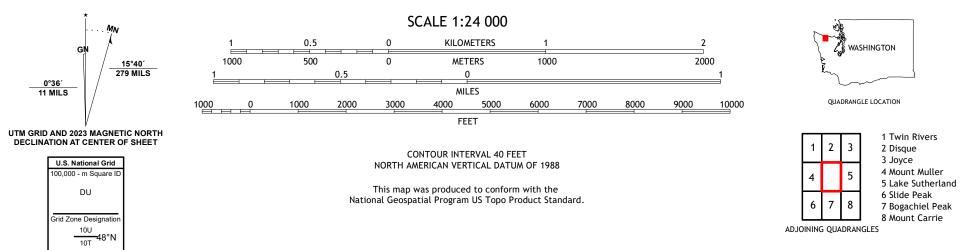

ULST SPINCE ULST SPINCE MULTING MARCE LAKE CRESCENT QUADRANGLE WASHINGTON - CLALLAM COUNTY 7.5-MINUTE SERIES

**Produced by the United States Geological Survey** North American Datum of 1983 (NAD83) World Geodetic System of 1984 (WGS84). Projection and 1 000-meter grid:Universal Transverse Mercator, Zone 10U\10T This map is not a legal document. Boundaries may be generalized for this map scale. Private lands within government reservations may not be shown. Obtain permission before entering private lands.