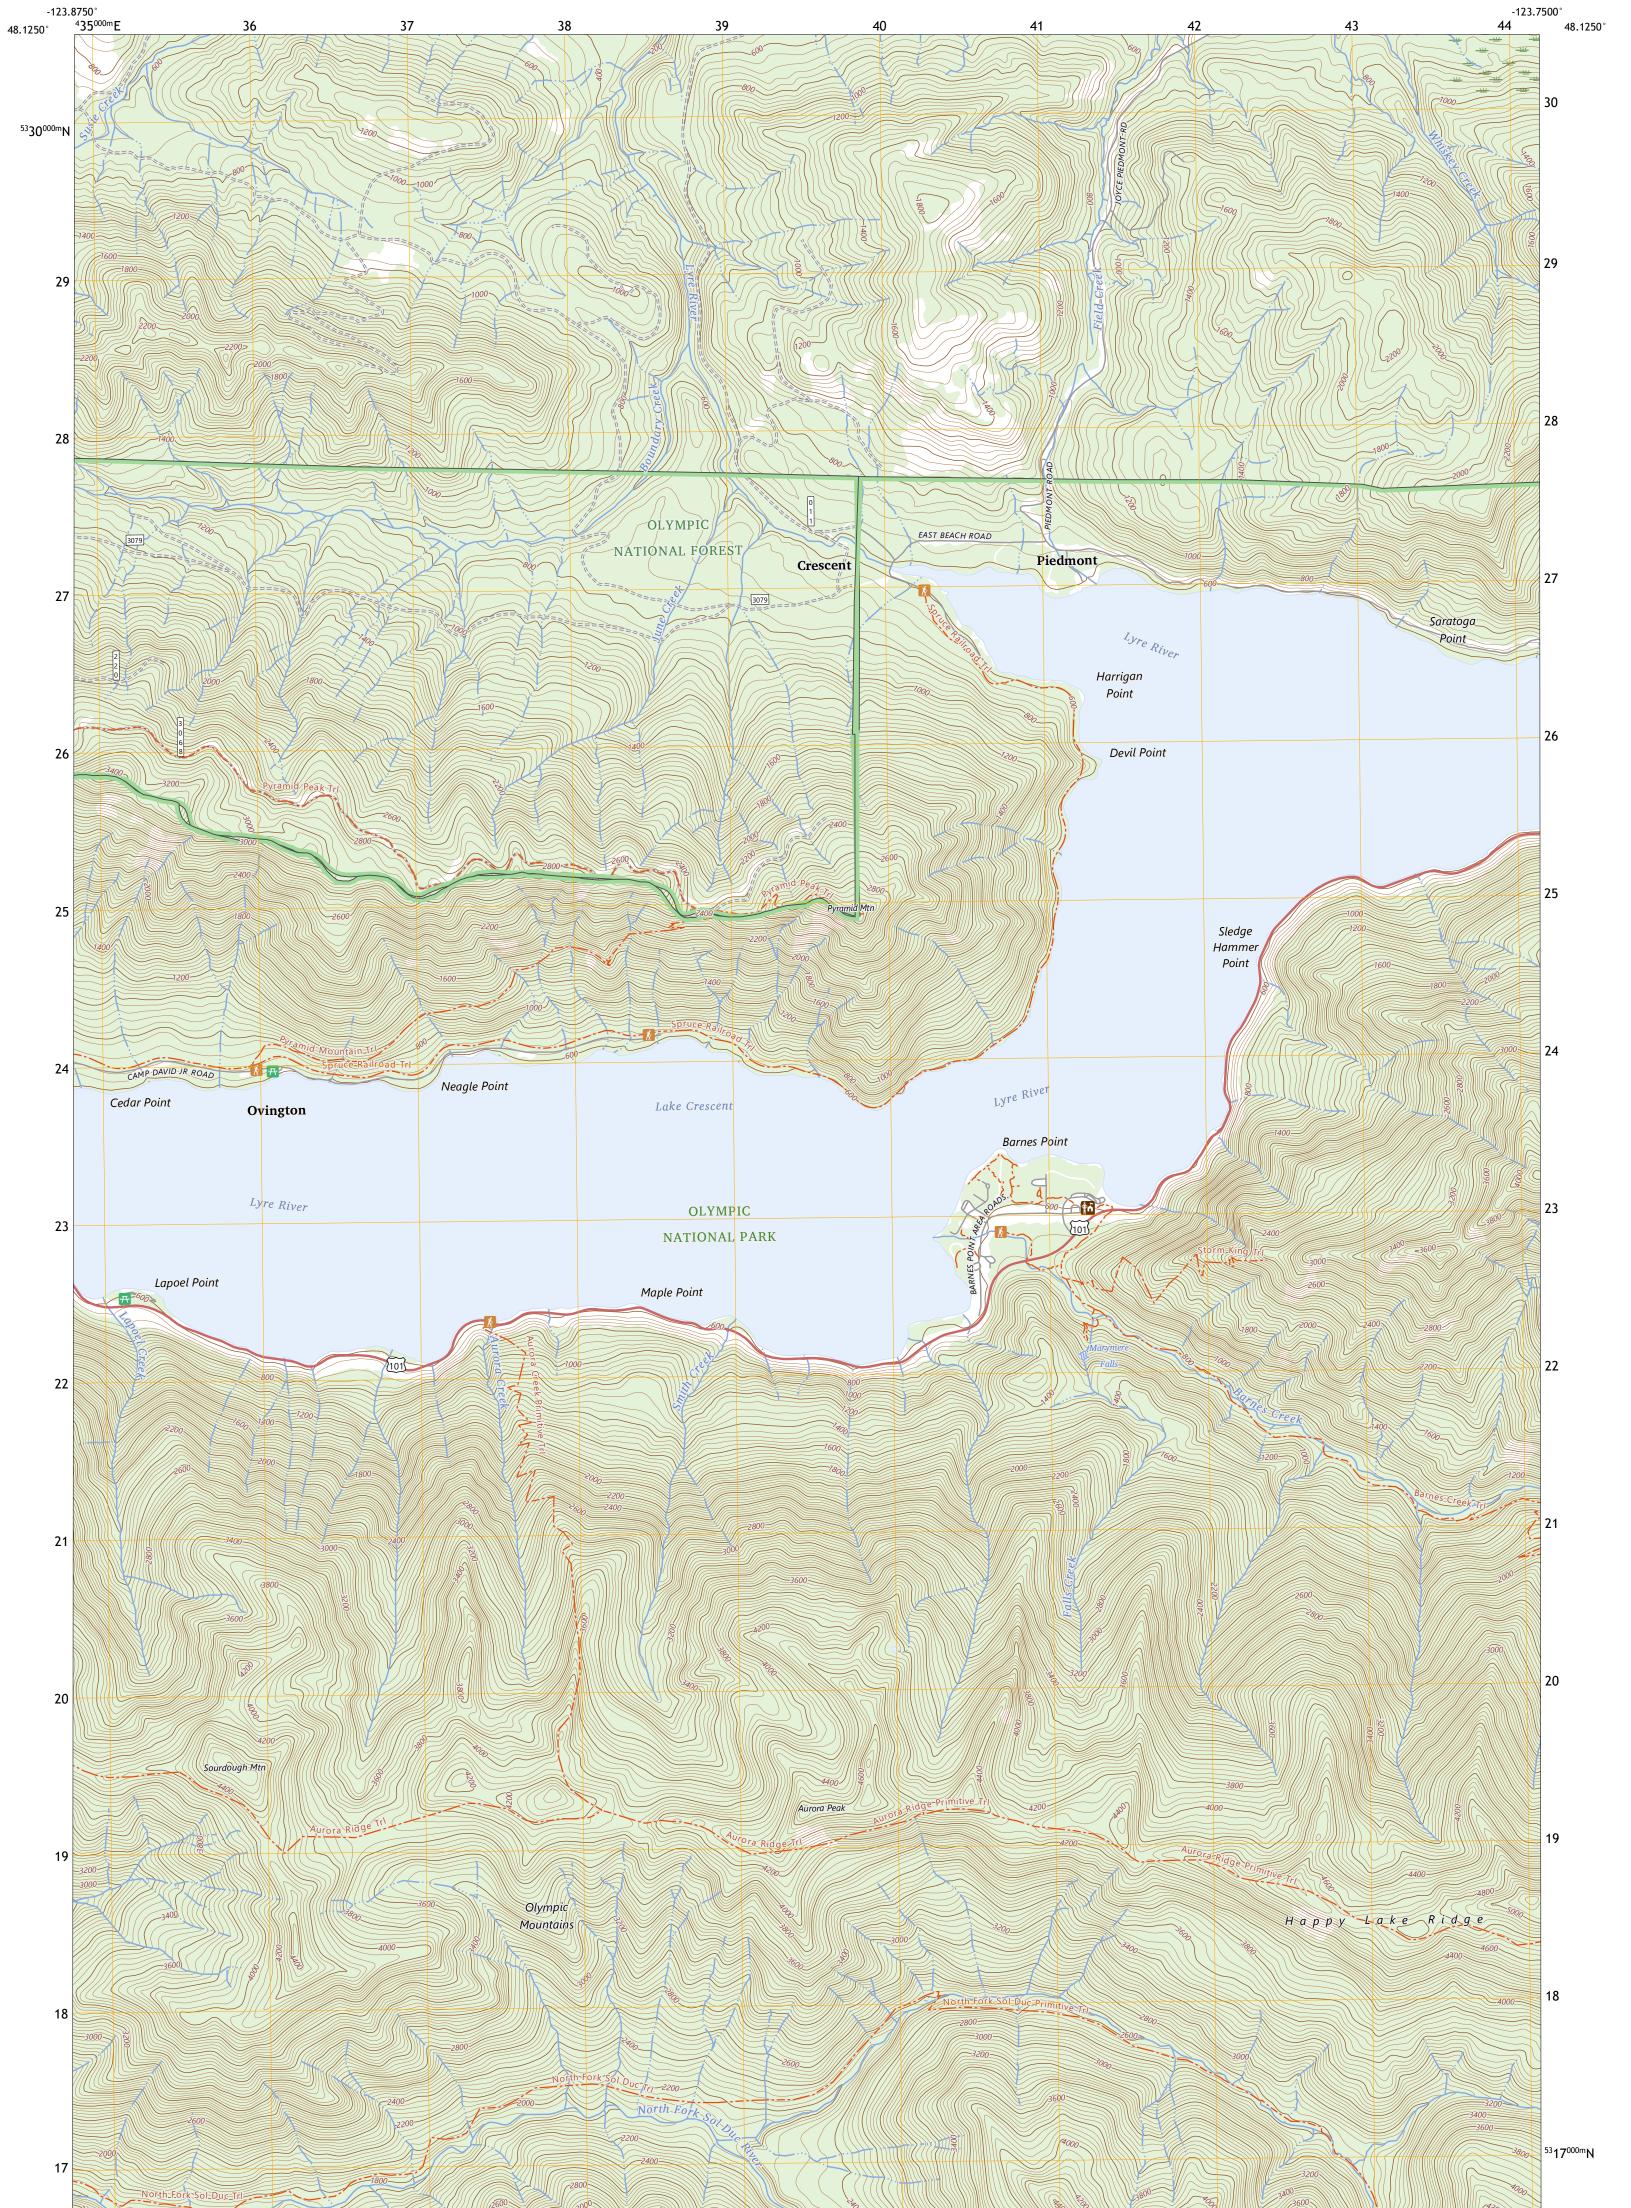

ULST SPINCE ULST SPINCE MULTING MARCE LAKE CRESCENT QUADRANGLE WASHINGTON - CLALLAM COUNTY 7.5-MINUTE SERIES

**Produced by the United States Geological Survey** North American Datum of 1983 (NAD83) World Geodetic System of 1984 (WGS84). Projection and 1 000-meter grid:Universal Transverse Mercator, Zone 10U\10T This map is not a legal document. Boundaries may be generalized for this map scale. Private lands within government reservations may not be shown. Obtain permission before entering private lands.