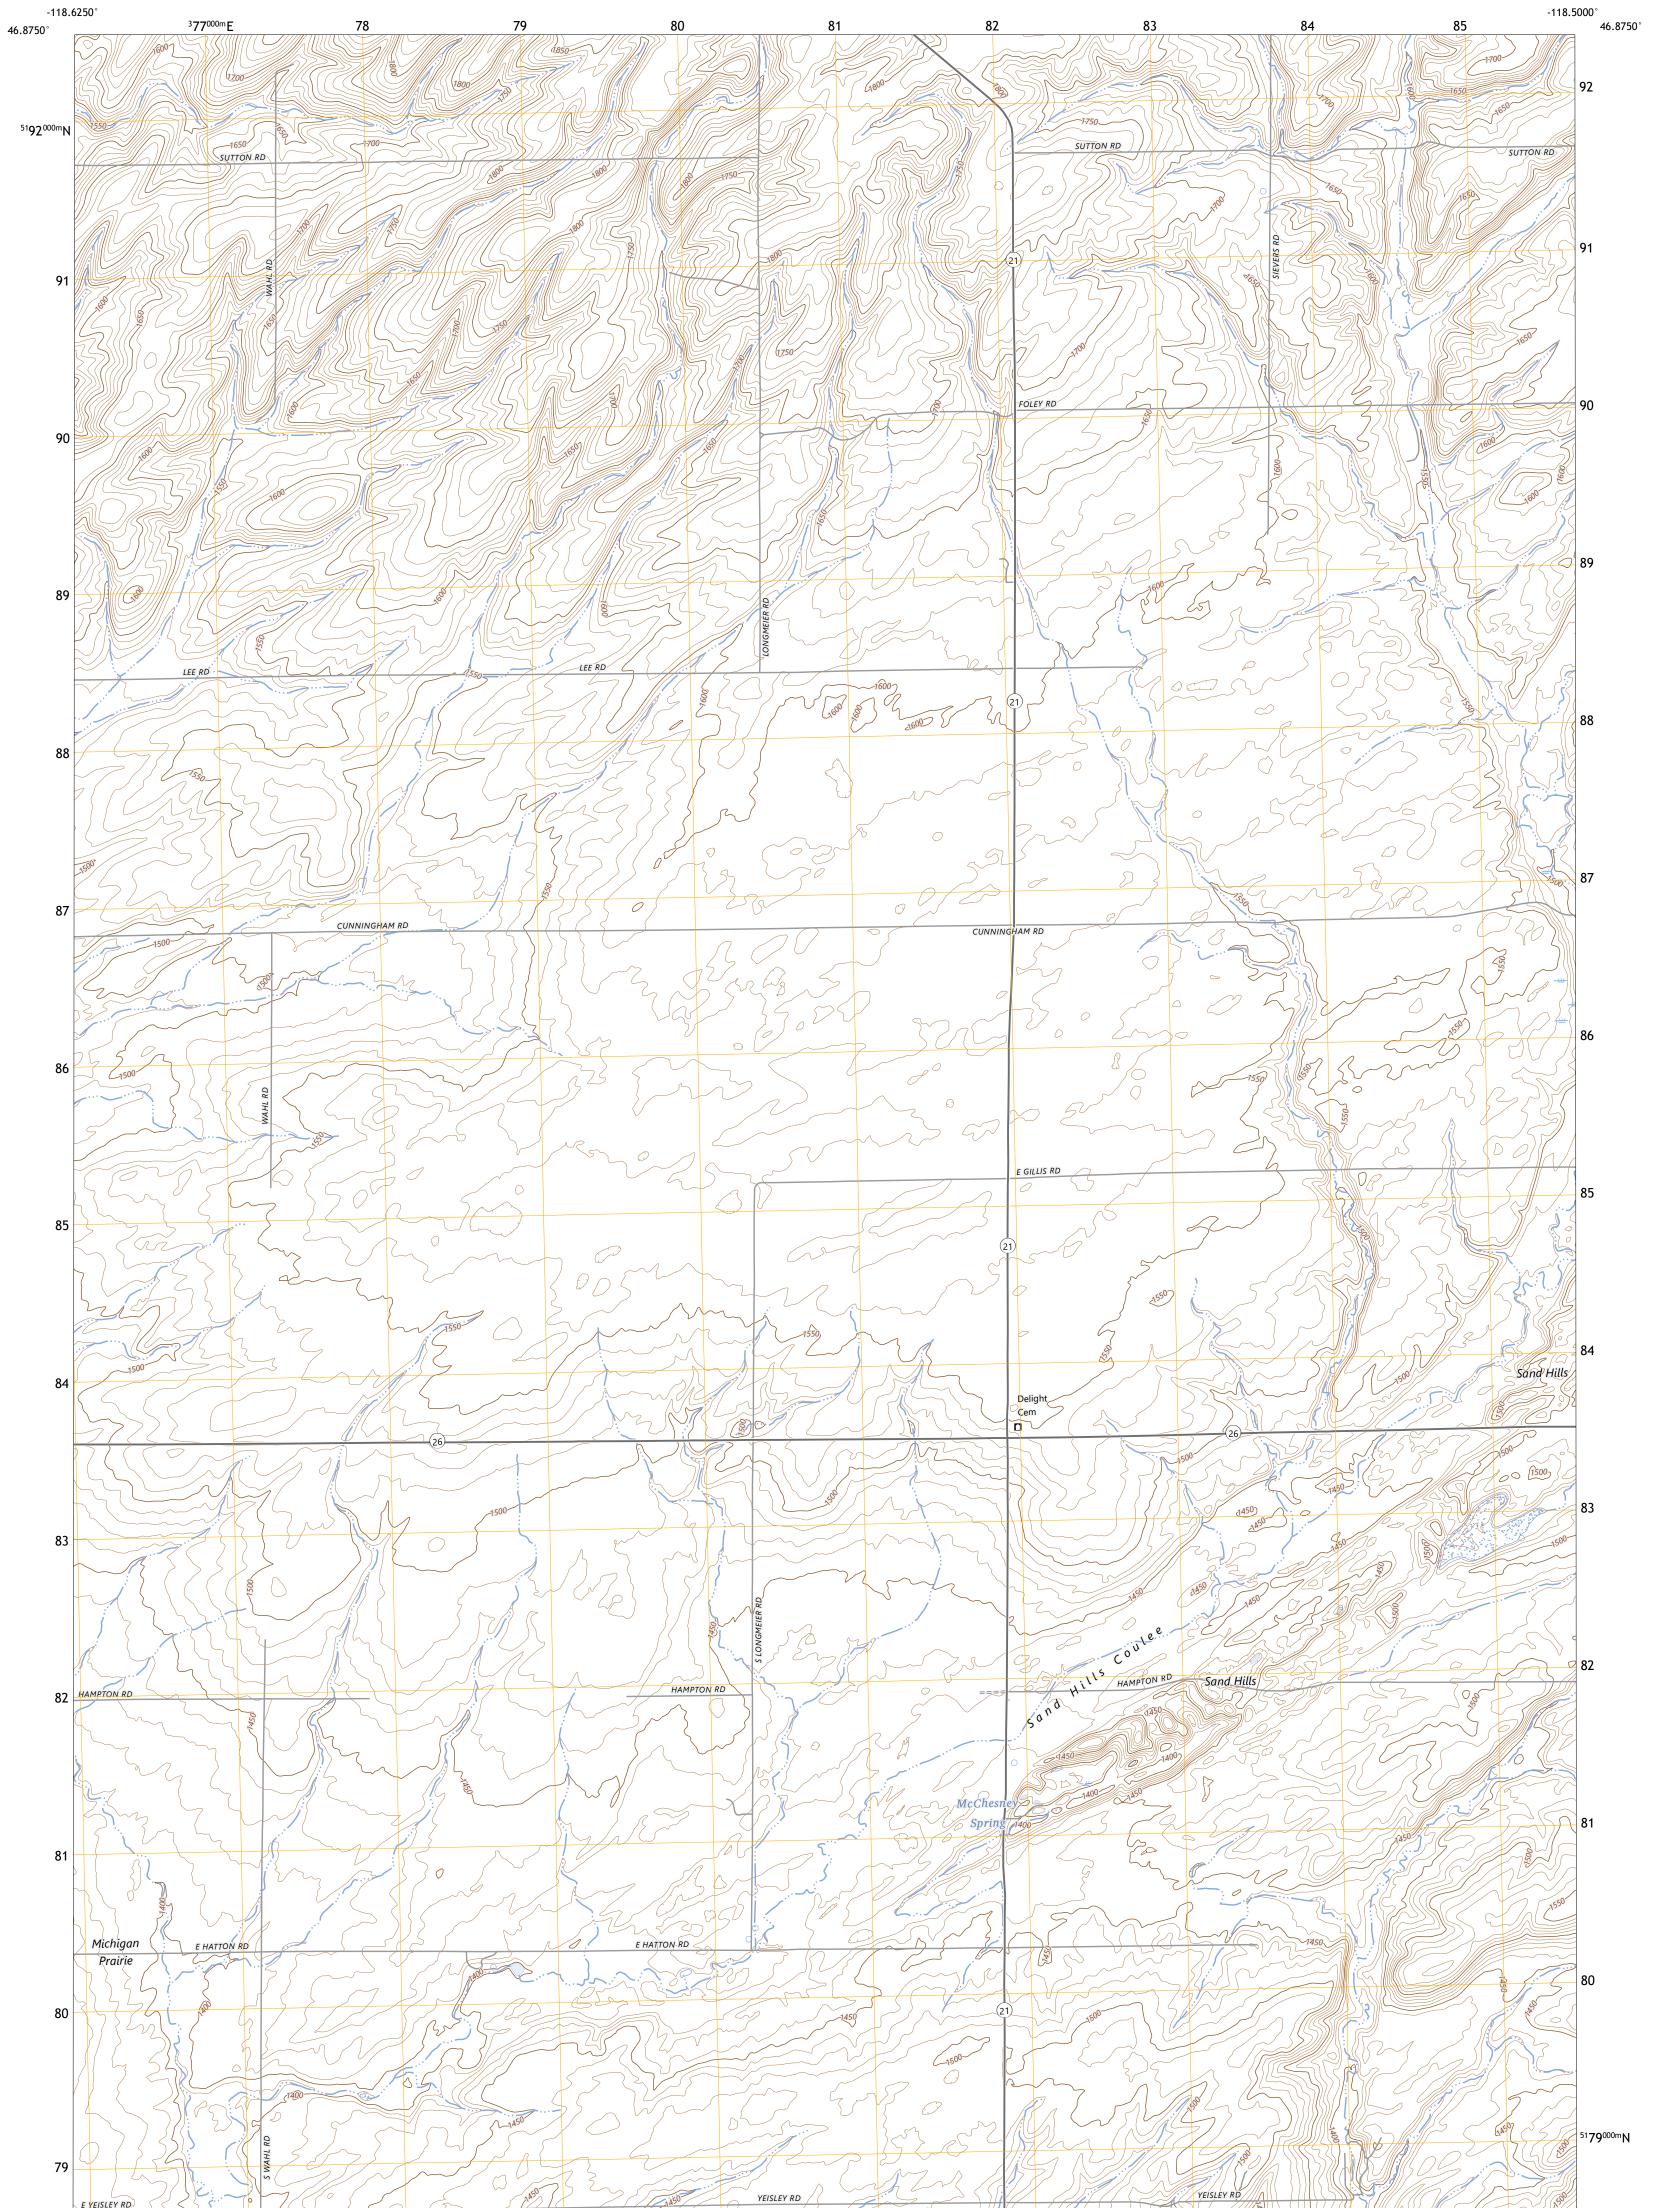

LIND SE QUADRANGLE WASHINGTON - ADAMS COUNTY 7.5-MINUTE SERIES

**Produced by the United States Geological Survey** North American Datum of 1983 (NAD83) World Geodetic System of 1984 (WGS84). Projection and 1 000-meter grid:Universal Transverse Mercator, Zone 11T This map is not a legal document. Boundaries may be generalized for this map scale. Private lands within government reservations may not be shown. Obtain permission before entering private lands.

Imagery......NAIP, July 2017 - November 2017 Roads.....U.S. Census Bureau, 2016 Names......GNIS, 1979 - 2022 Hydrography.....National Hydrography Dataset, 2006 - 2023 Contours.....Multiple sources; see metadata file 2021 - 2022 Public Land Survey System.....BLM, 2019 Wetlands.....BLM, 2019