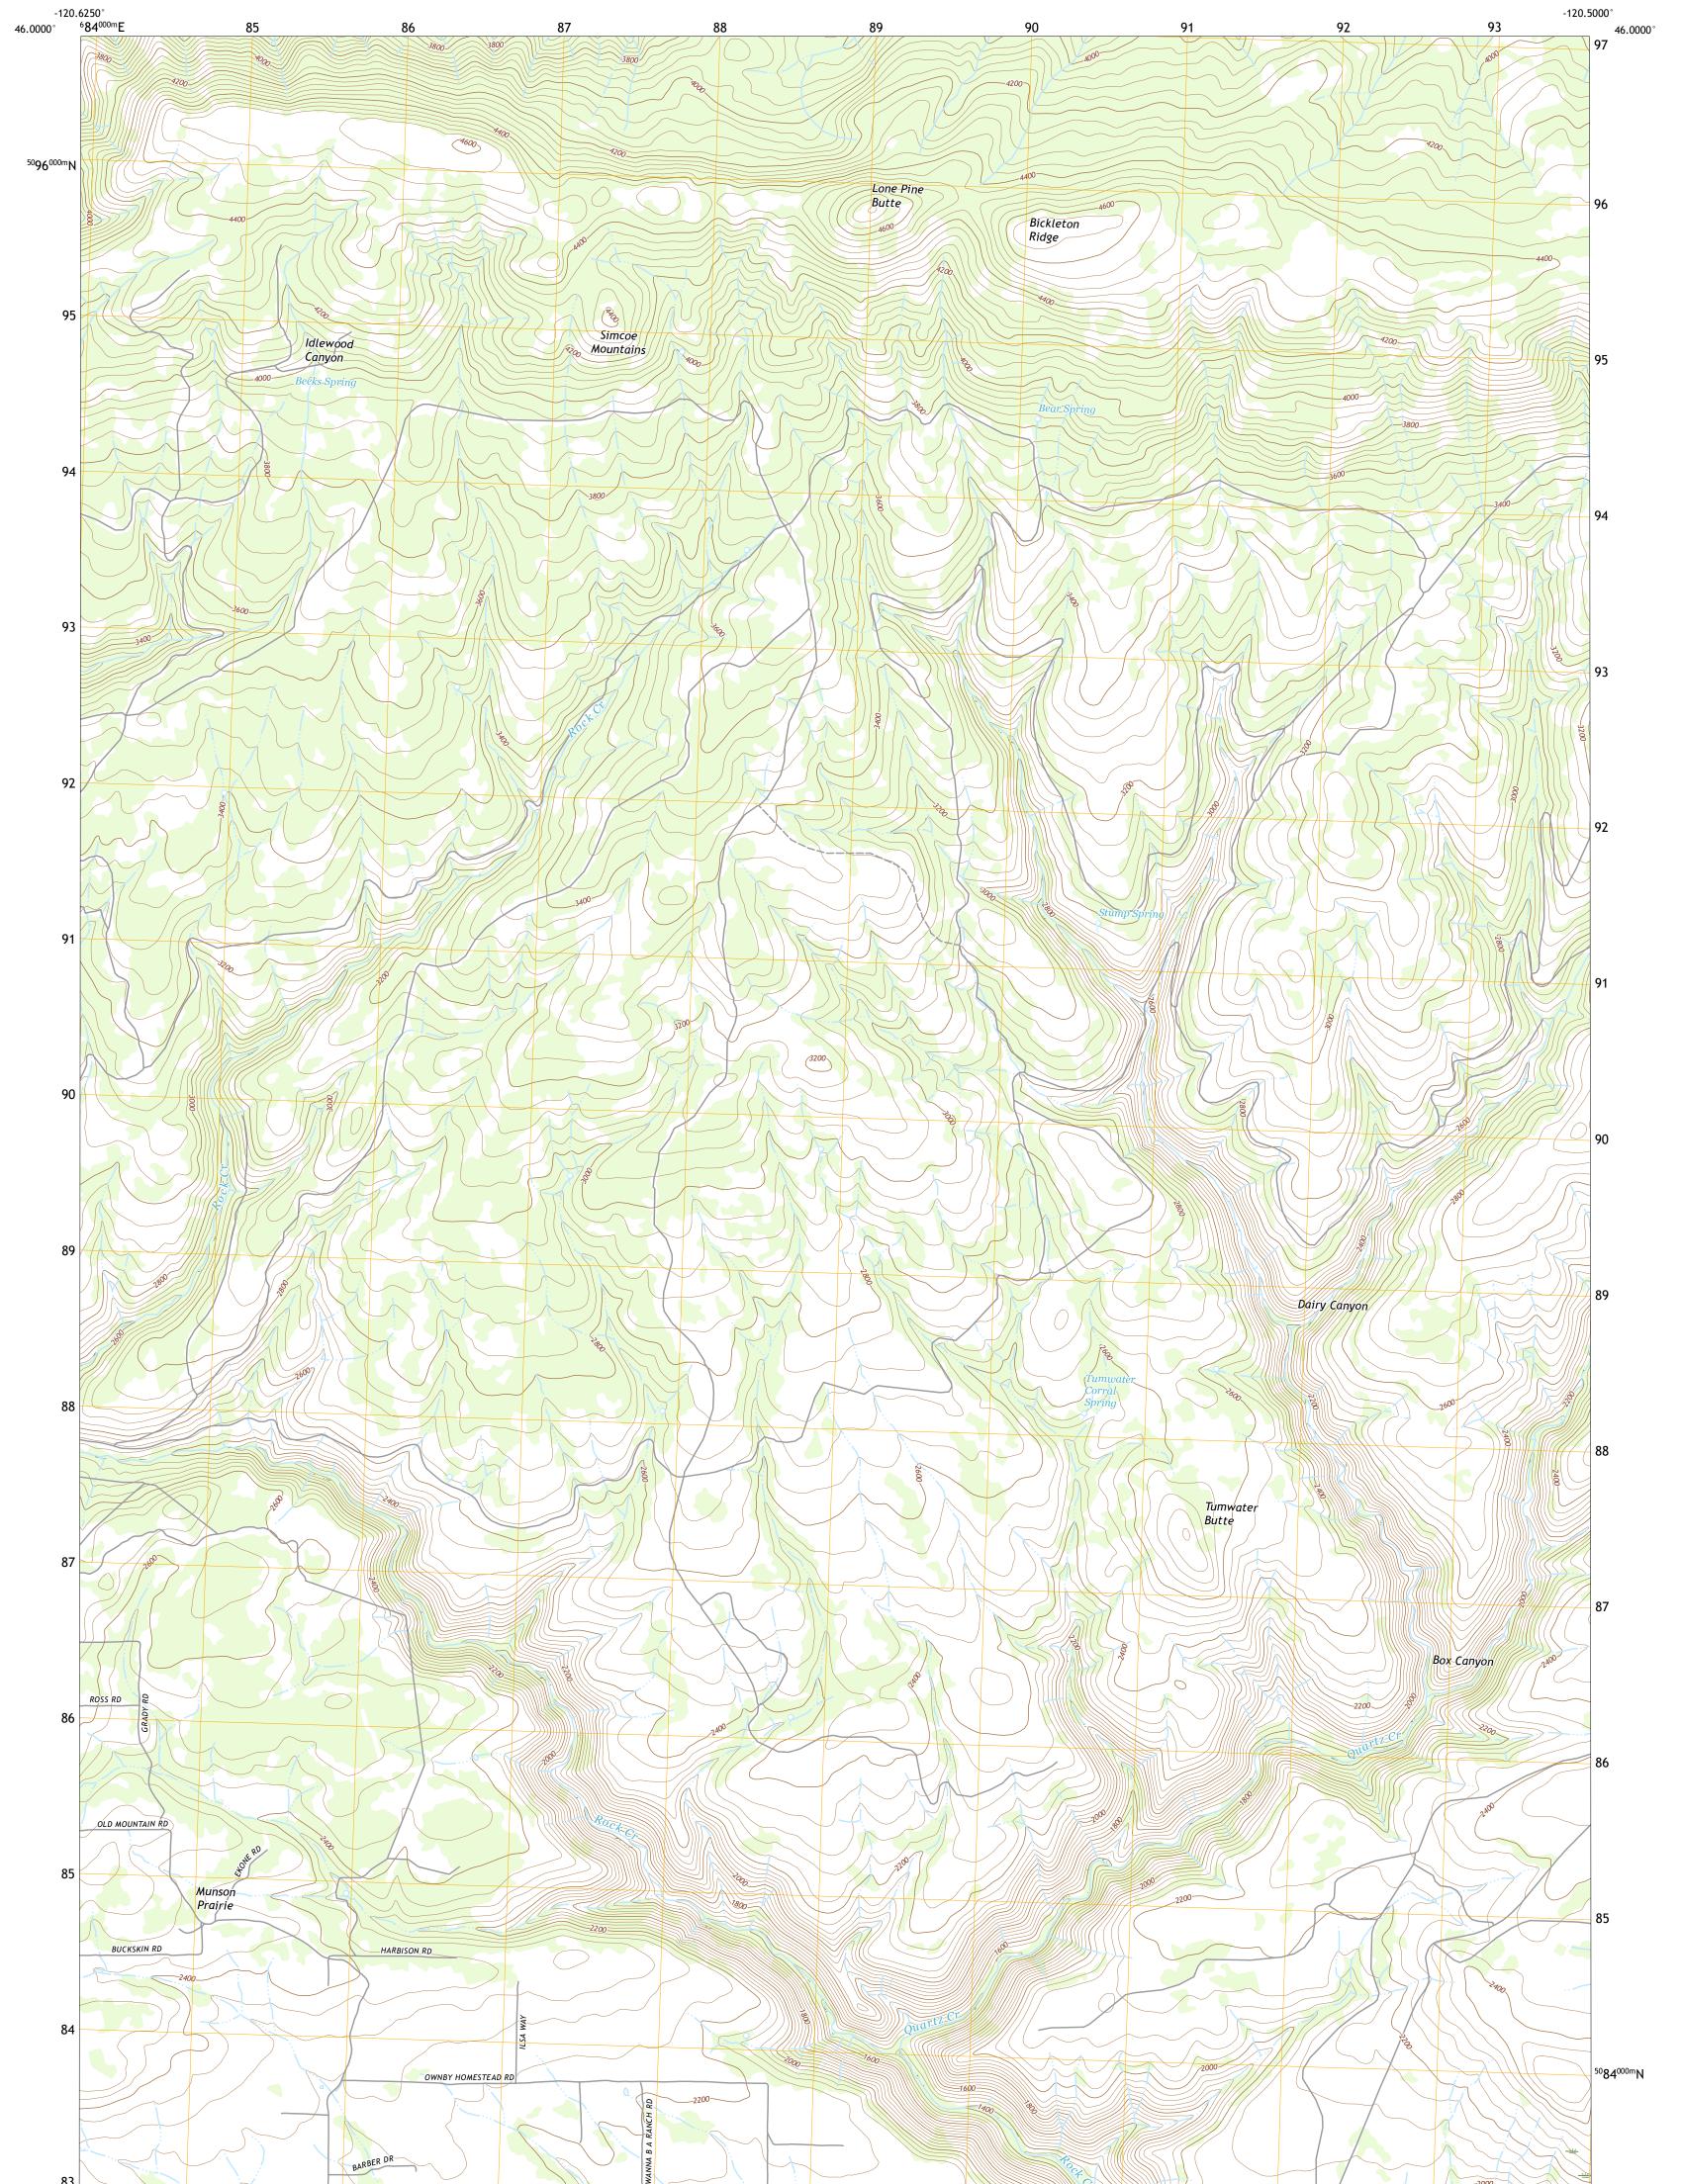

LONE PINE BUTTE QUADRANGLE WASHINGTON - KLICKITAT COUNTY 7.5-MINUTE SERIES

**Produced by the United States Geological Survey** North American Datum of 1983 (NAD83) World Geodetic System of 1984 (WGS84). Projection and 1 000-meter grid:Universal Transverse Mercator, Zone 10T This map is not a legal document. Boundaries may be generalized for this map scale. Private lands within government reservations may not be shown. Obtain permission before entering private lands.