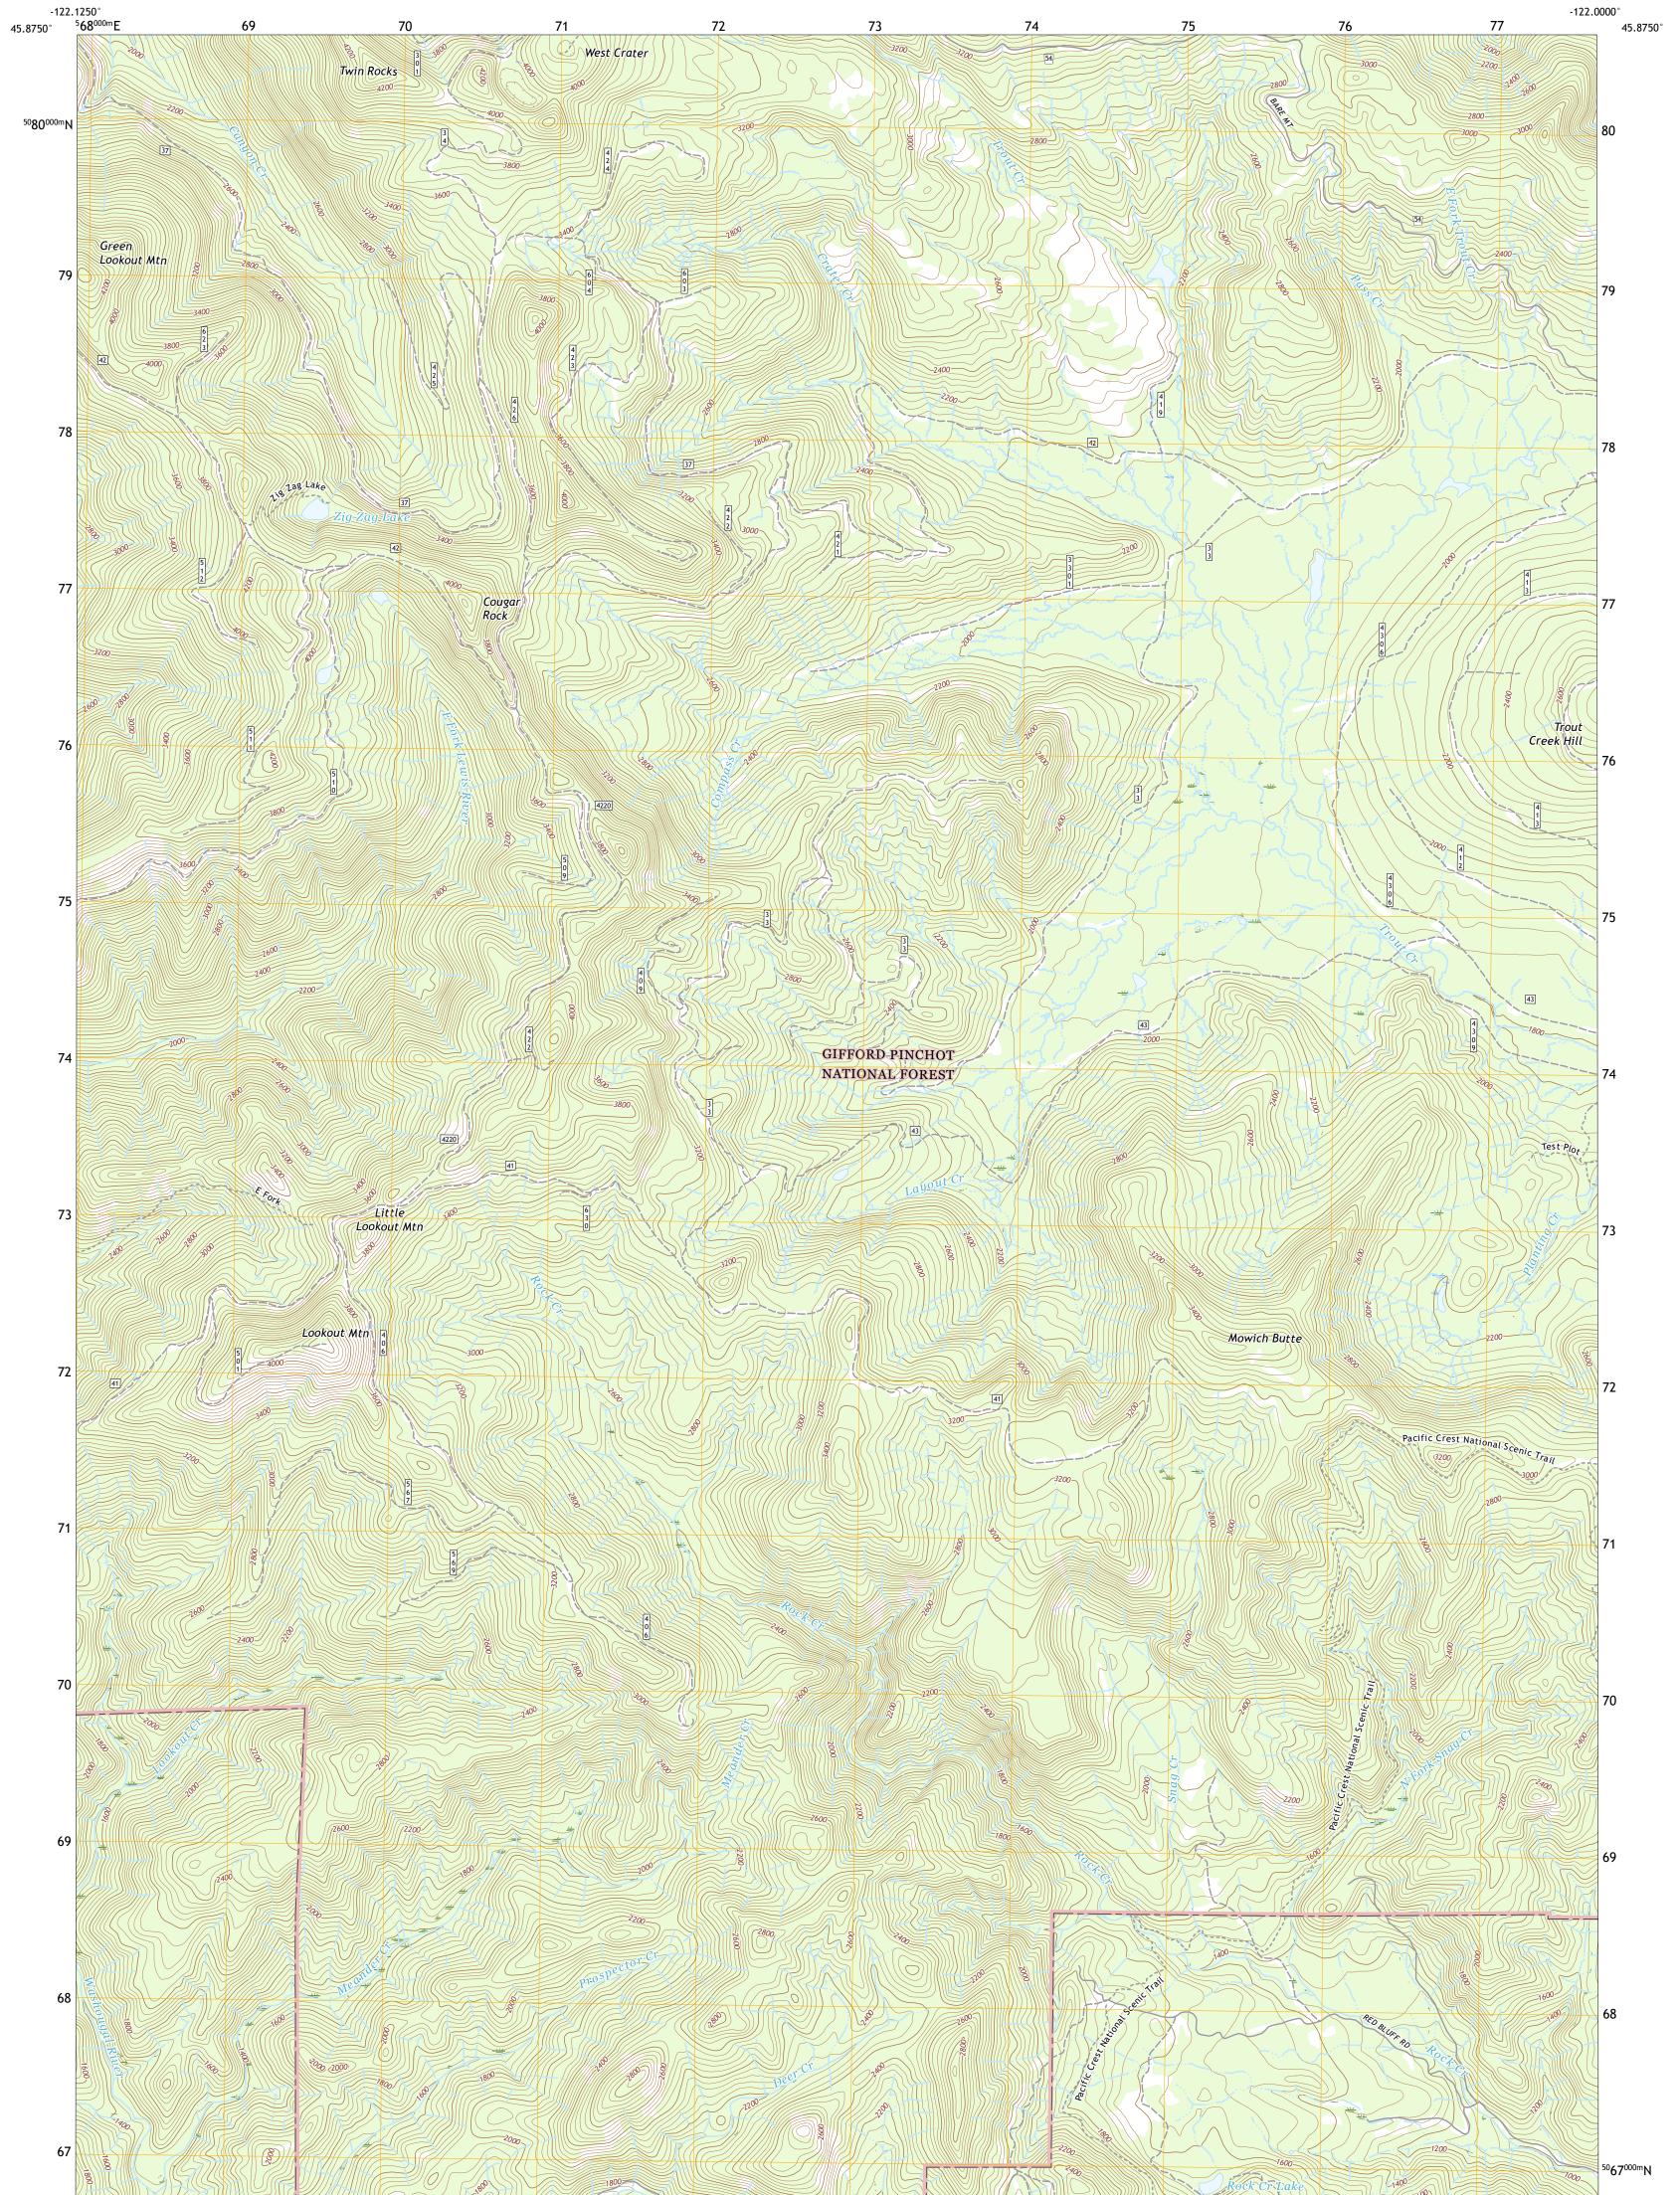

LOOKOUT MOUNTAIN QUADRANGLE WASHINGTON - SKAMANIA COUNTY 7.5-MINUTE SERIES

**Produced by the United States Geological Survey** North American Datum of 1983 (NAD83) World Geodetic System of 1984 (WGS84). Projection and 1 000-meter grid:Universal Transverse Mercator, Zone 10T This map is not a legal document. Boundaries may be generalized for this map scale. Private lands within government reservations may not be shown. Obtain permission before entering private lands.

| Imagery                        | NAIP, July 2015 - November 20         | 015 |
|--------------------------------|---------------------------------------|-----|
| Roads                          |                                       |     |
| Roads within US Forest Service | LandsFSTopo Da                        | ata |
| w                              | th limited Forest Service updates, 20 | 013 |
| Names                          | GNIS, 19                              | 979 |
| HydrographyNat                 | onal Hydrography Dataset, 1899 - 20   | 020 |
| Contours                       | National Elevation Dataset, 1999 - 20 | 017 |
| BoundariesMultiple source      | s; see metadata file 20               | 019 |
| Public Land Survey System      | BLM, 20                               | 019 |
| WetlandsFWS National           | Wetlands Inventory 1975 - 19          | 981 |