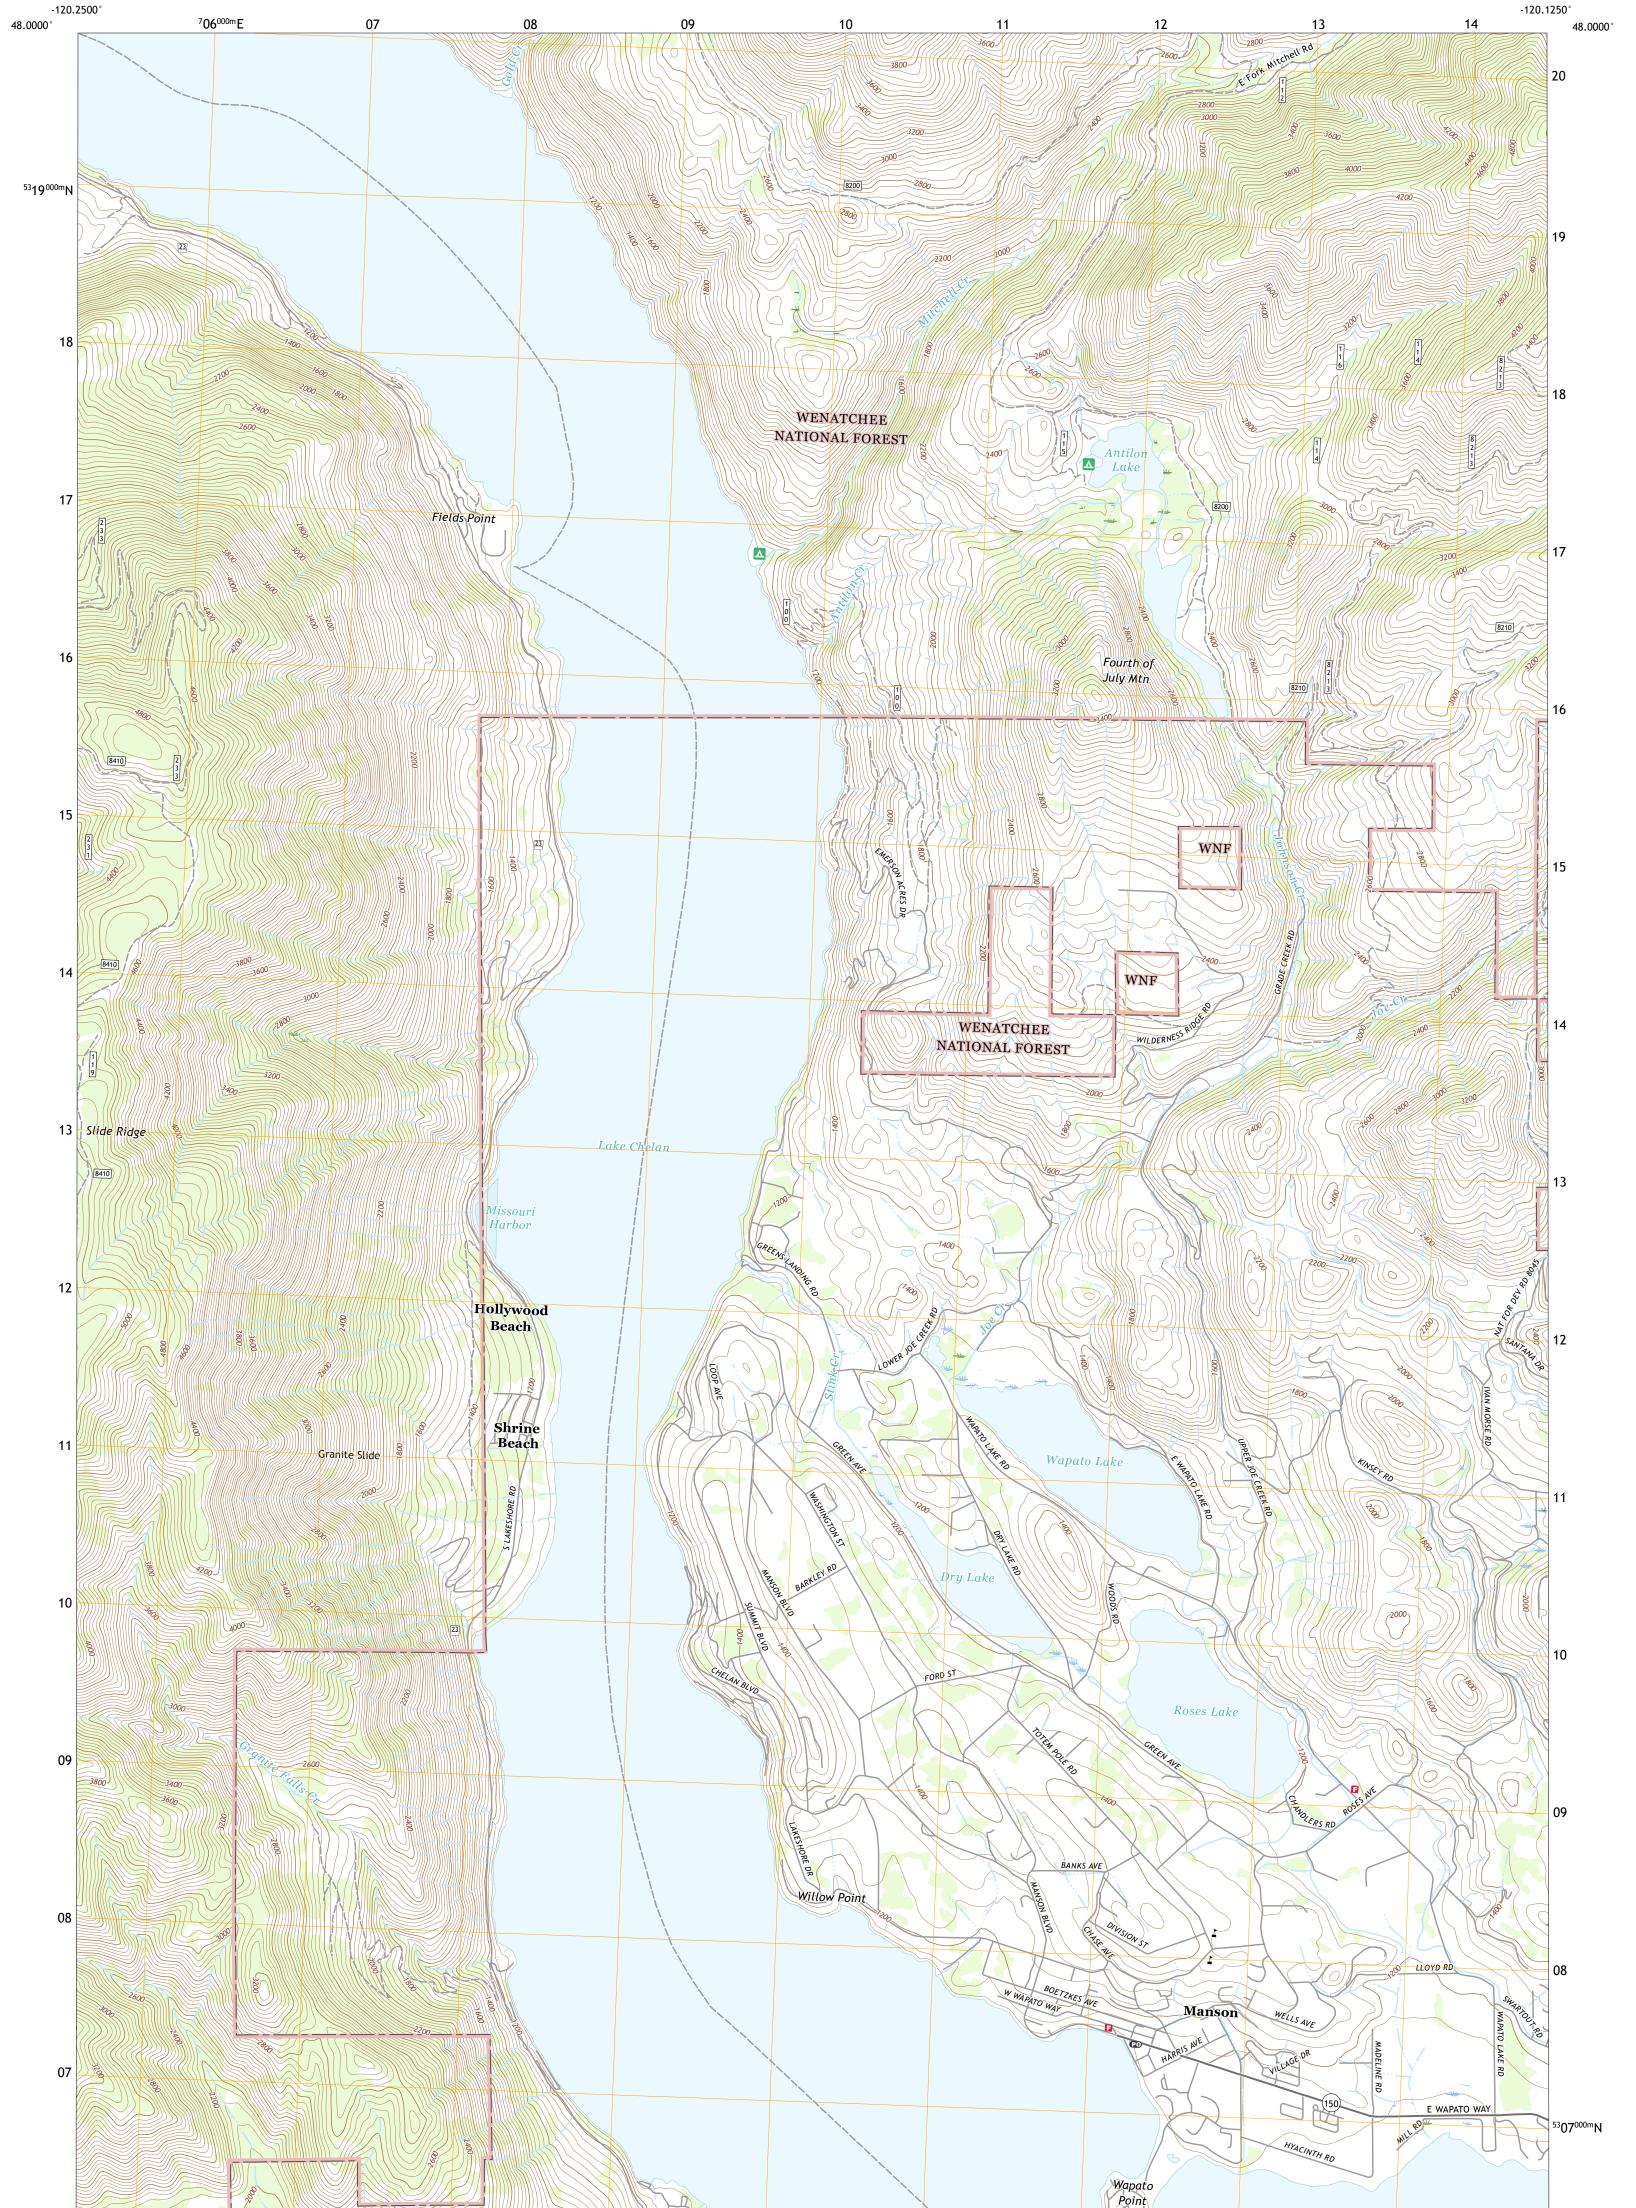

The National Map US Topo

DEST SERVICE

MANSON QUADRANGLE WASHINGTON - CHELAN COUNTY 7.5-MINUTE SERIES

Produced by the United States Geological Survey North American Datum of 1983 (NAD83) World Geodetic System of 1984 (WGS84). Projection and 1 000-meter grid:Universal Transverse Mercator, Zone 10T This map is not a legal document. Boundaries may be generalized for this map scale. Private lands within government reservations may not be shown. Obtain permission before entering private lands.

 Imagery......NAIP, July 2015 - November 2015

 Roads.......U.S. Census Bureau, 2016

 Roads within US Forest Service Lands.......FSTopo Data

 with limited Forest Service updates, 2013

 Names......GNIS, 1979 - 2019

 Hydrography.....National Hydrography Dataset, 2006 - 2019

 Contours.....National Elevation Dataset, 1999

 Boundaries.....Multiple sources; see metadata file 2017 - 2018

 Public Land Survey System......BLM, 2019

 Wetlands.....FWS National Wetlands Inventory 1983