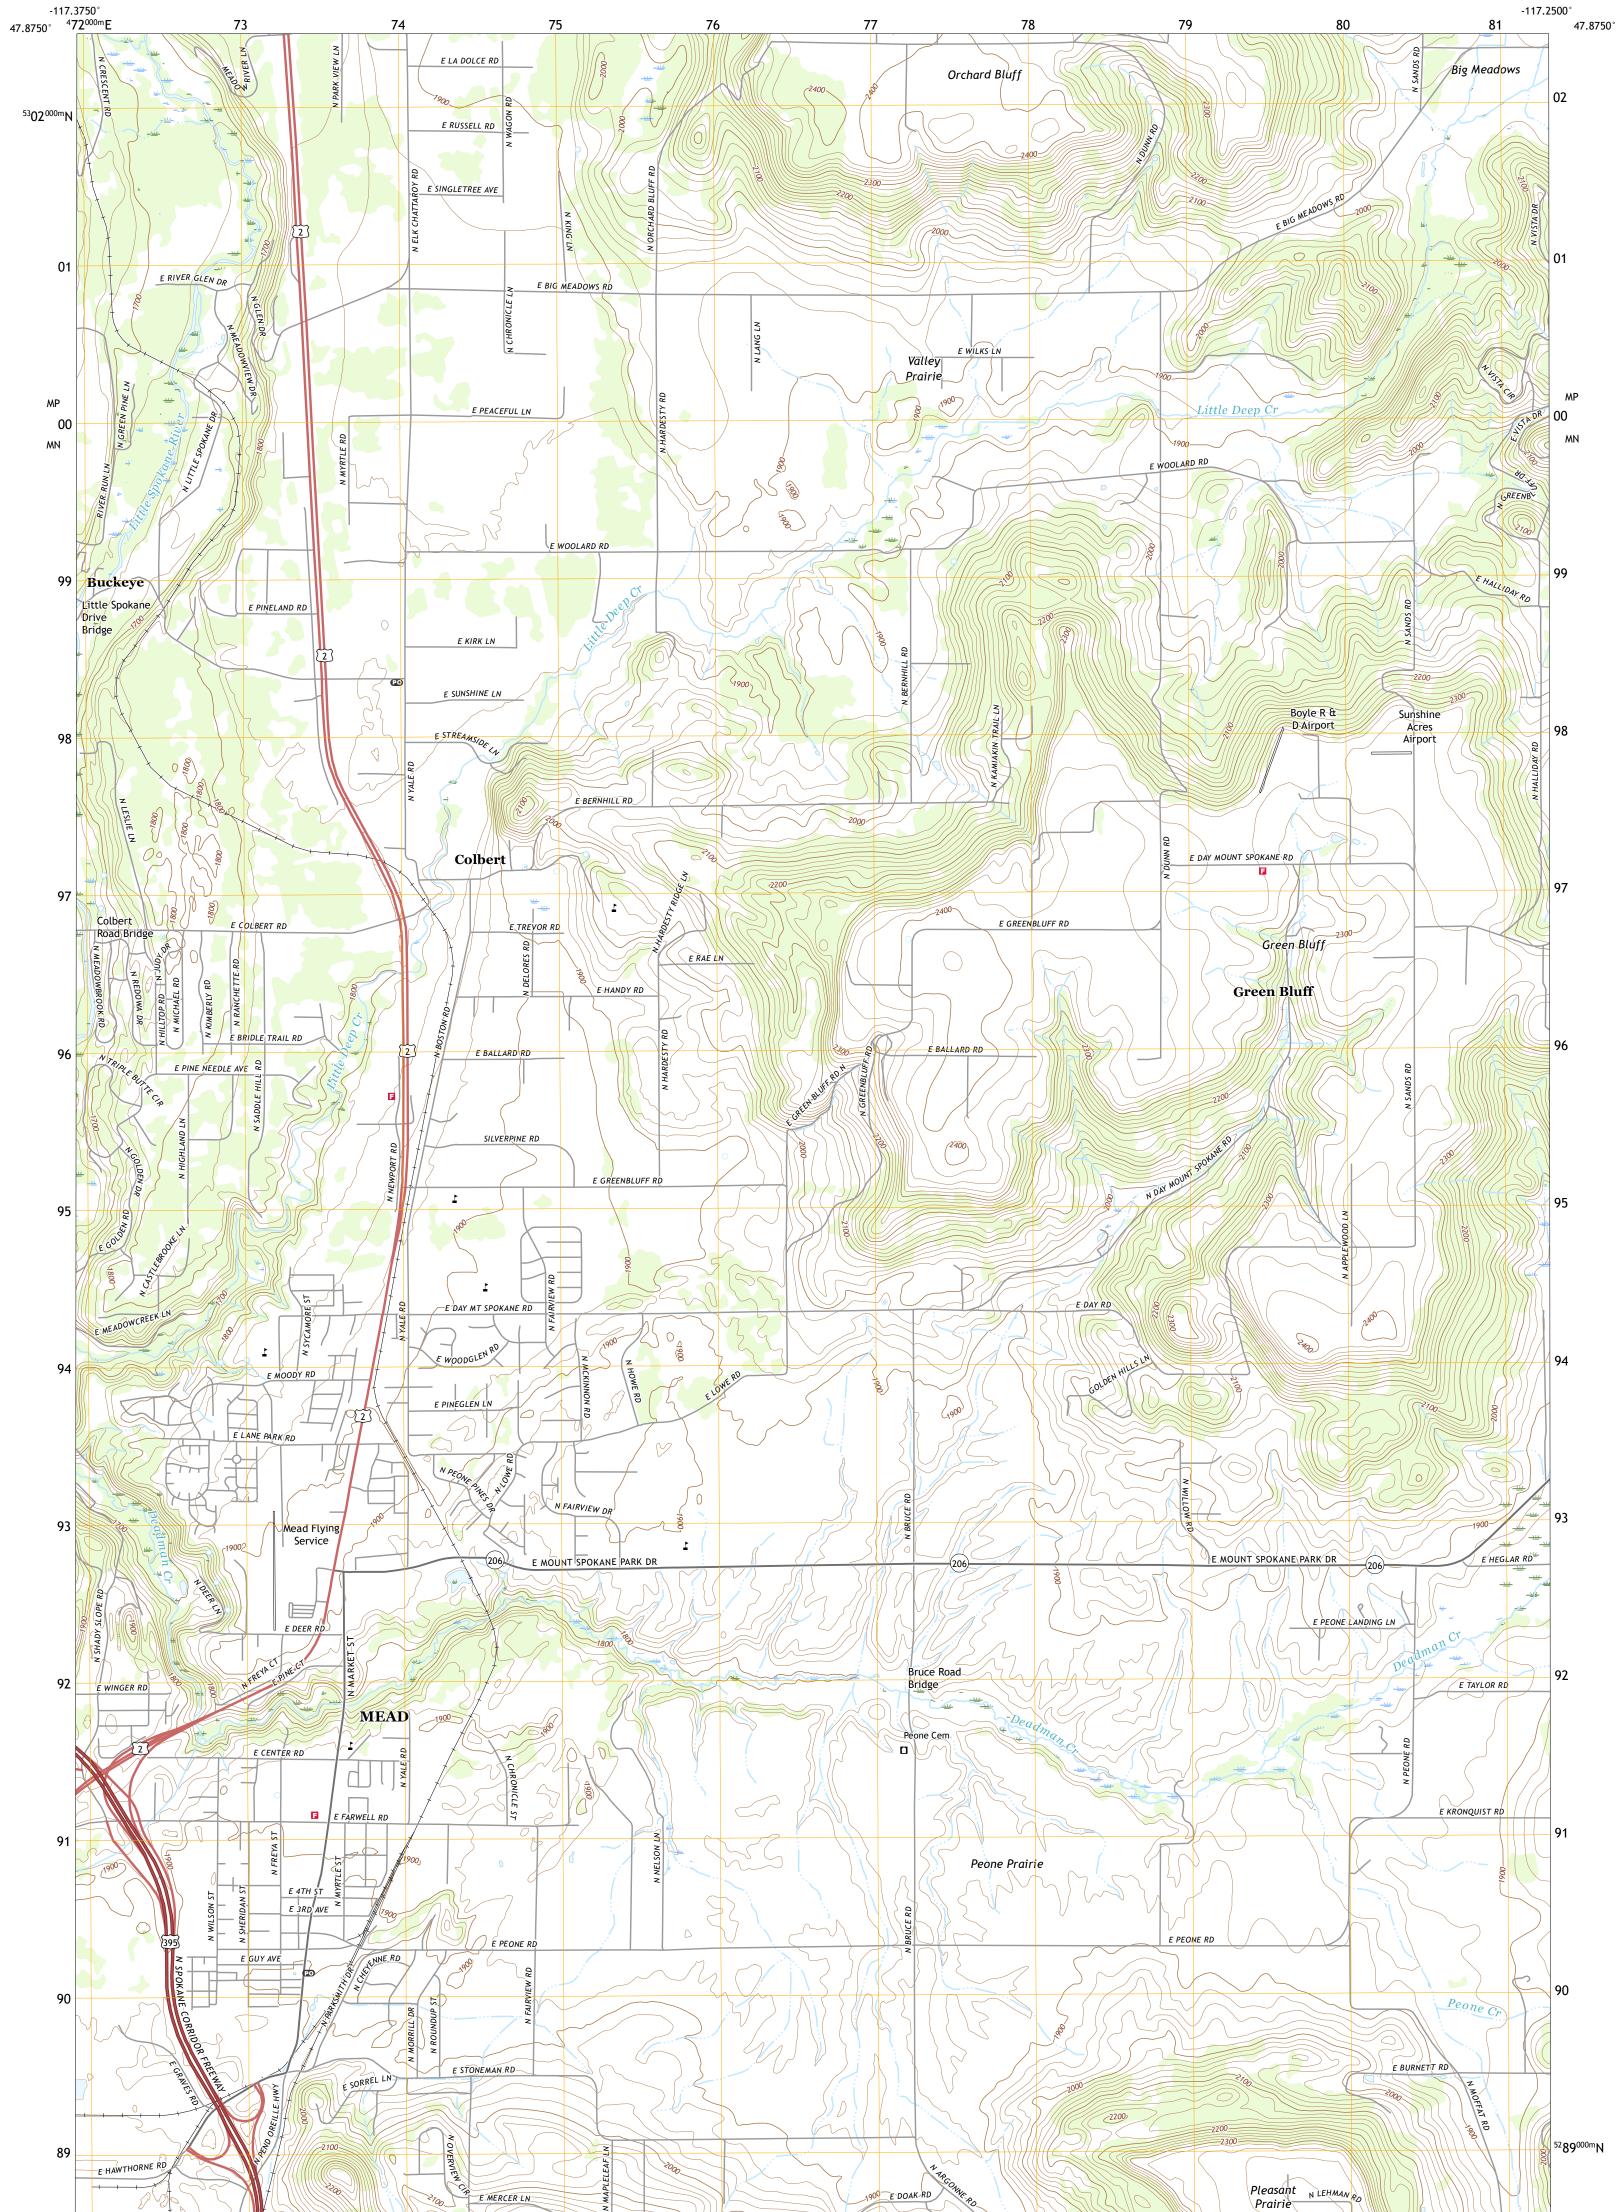

U.S. GEOLOGICAL SURVEY

The National Map US Topo

MEAD QUADRANGLE WASHINGTON - SPOKANE COUNTY 7.5-MINUTE SERIES

Produced by the United States Geological Survey North American Datum of 1983 (NAD83) World Geodetic System of 1984 (WGS84). Projection and 1 000-meter grid:Universal Transverse Mercator, Zone 11T This map is not a legal document. Boundaries may be generalized for this map scale. Private lands within government reservations may not be shown. Obtain permission before entering private lands.

Imagery.... Roads..... Names..... ......NAIP, July 2015 - January 2016 U.S. Census Bureau, 2016 .....GNIS, 1979 - 2019 

NSN. 7643016402193