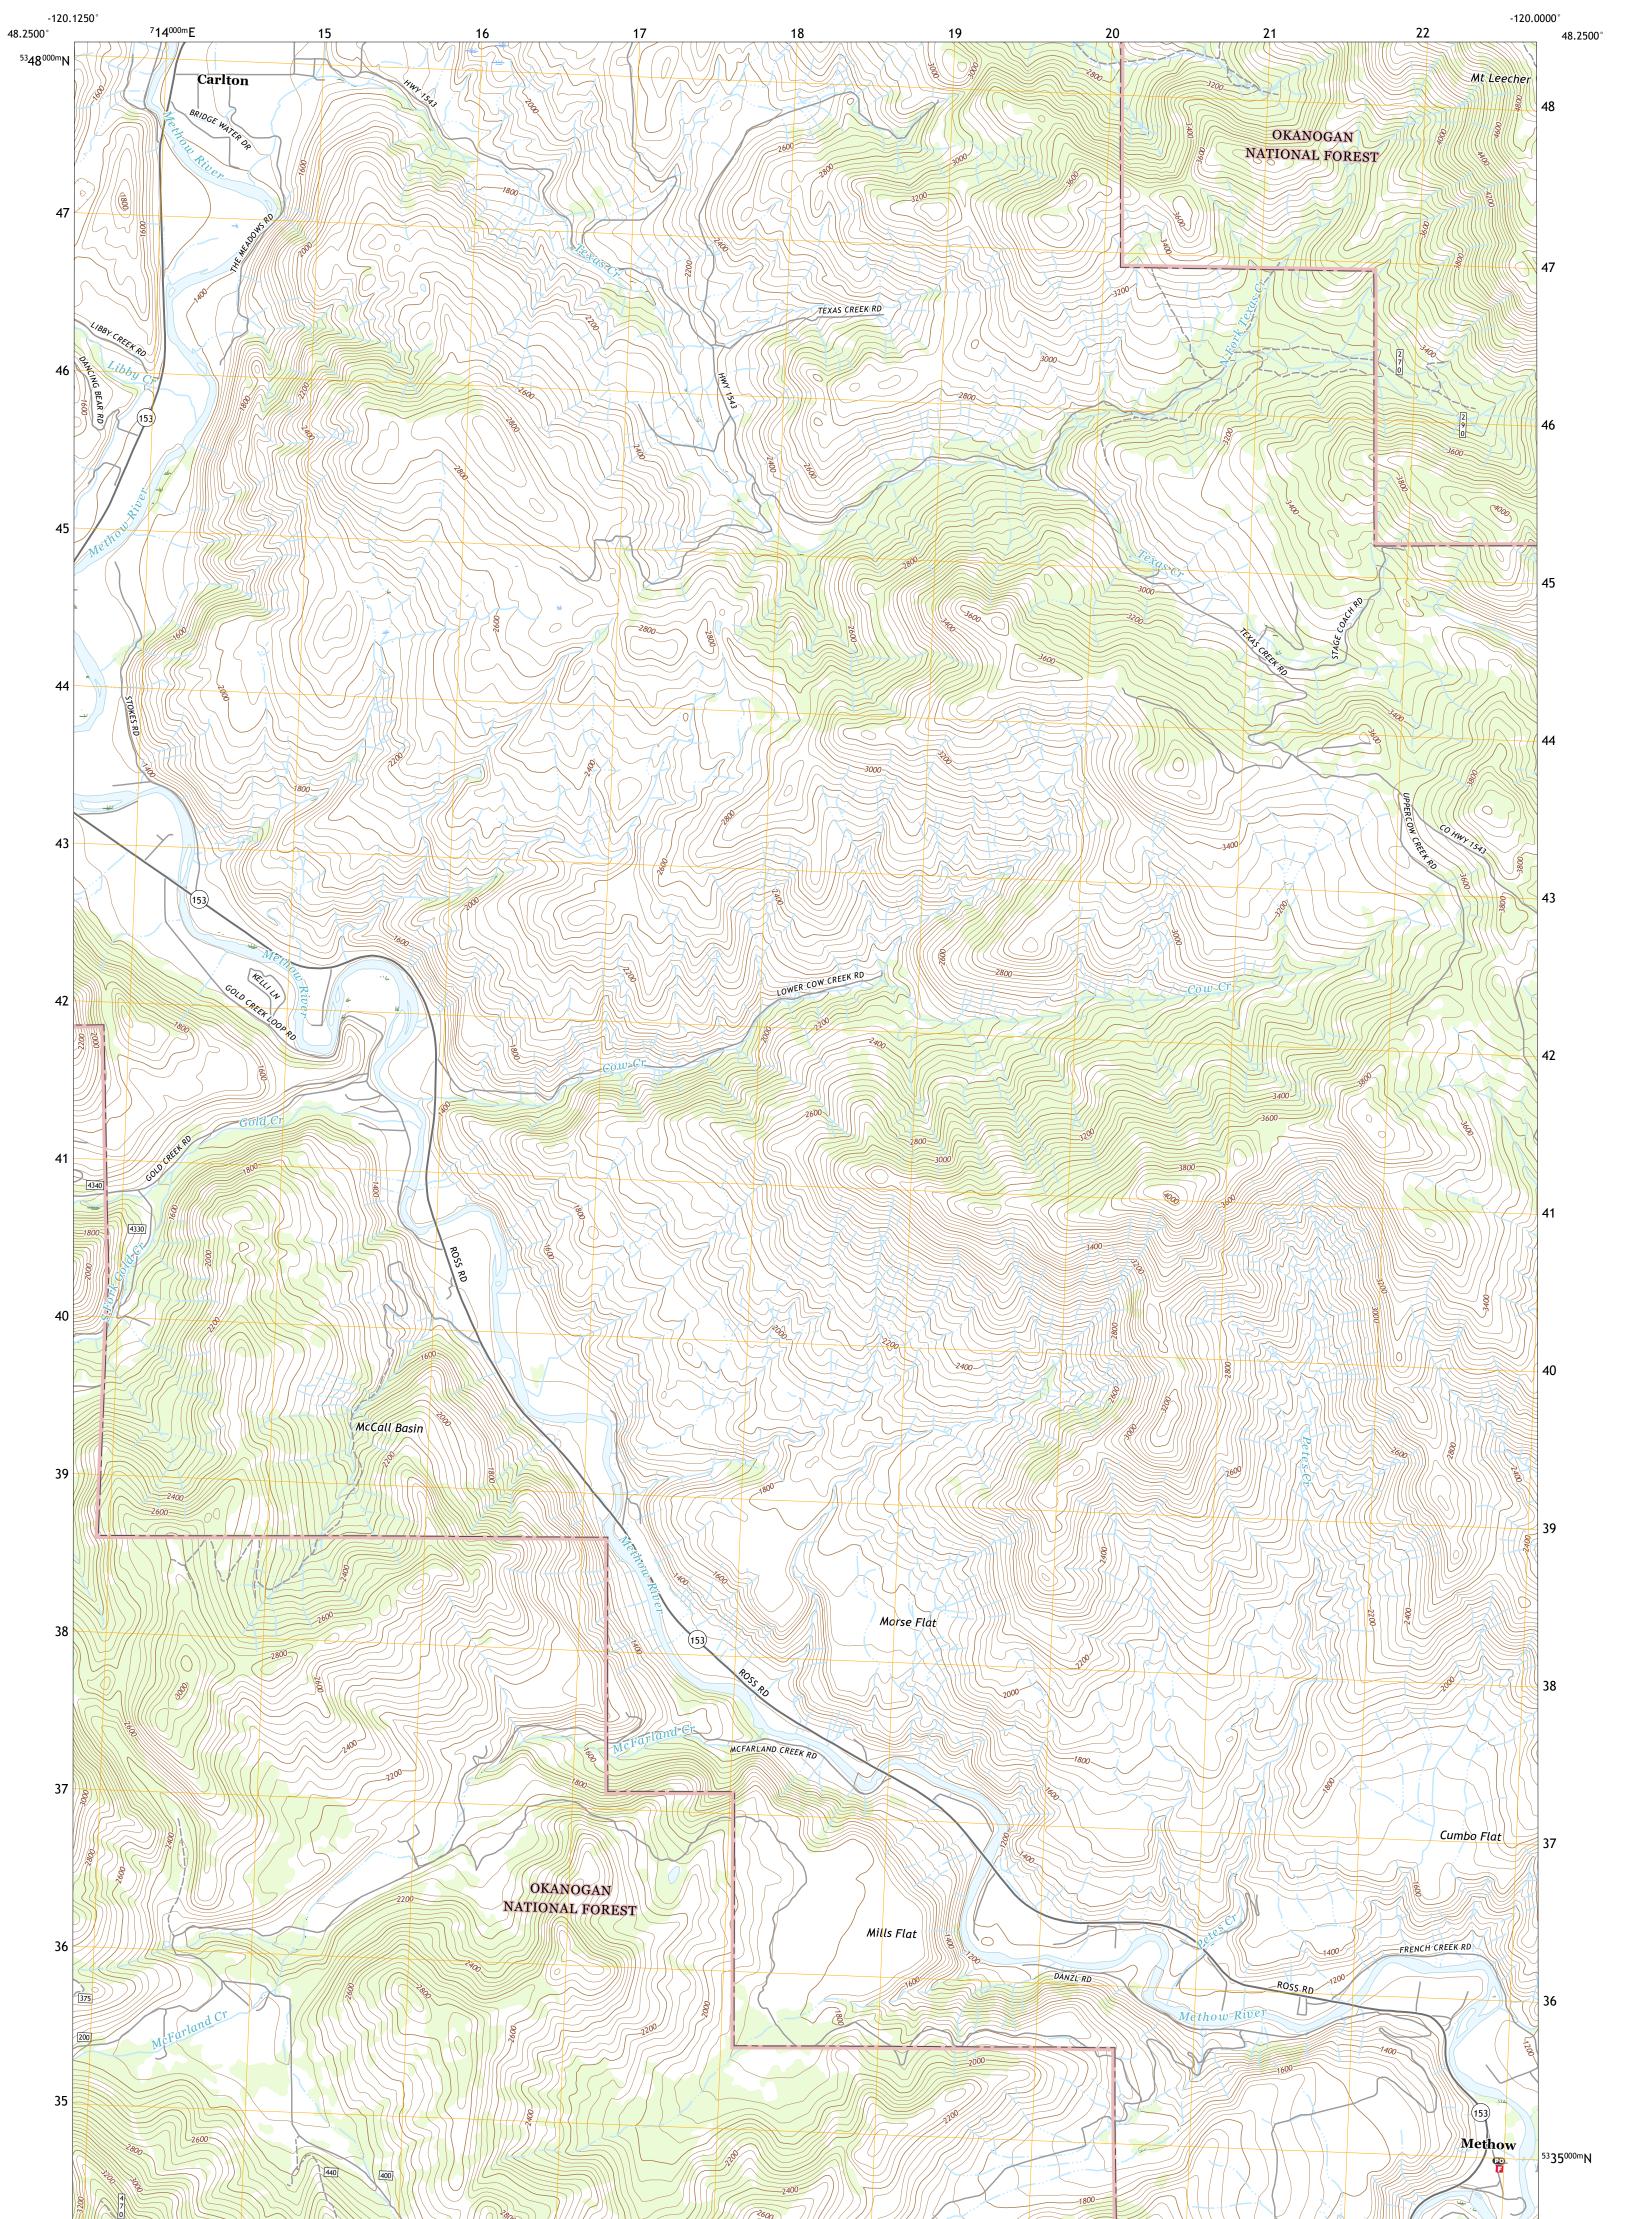

The National Map US Topo

ULST SPACE

METHOW QUADRANGLE WASHINGTON - OKANOGAN COUNTY 7.5-MINUTE SERIES

Produced by the United States Geological Survey North American Datum of 1983 (NAD83) World Geodetic System of 1984 (WGS84). Projection and 1 000-meter grid:Universal Transverse Mercator, Zone 10U\11U This map is not a legal document. Boundaries may be generalized for this map scale. Private lands within government reservations may not be shown. Obtain permission before entering private lands.

Imagery......NAIP, August 2015 - January 2016 Roads......U.S. Census Bureau, 2016 Roads within US Forest Service Lands.......FSTopo Data with limited Forest Service updates, 2013 Names......GNIS, 1979 - 2019 Hydrography......GNIS, 1979 - 2019 Hydrography.....National Hydrography Dataset, 2005 - 2019 Contours.....Nultiple sources; see metadata file 2017 - 2018 Public Land Survey System......BLM, 2019 Wetlands......BLM, 2019