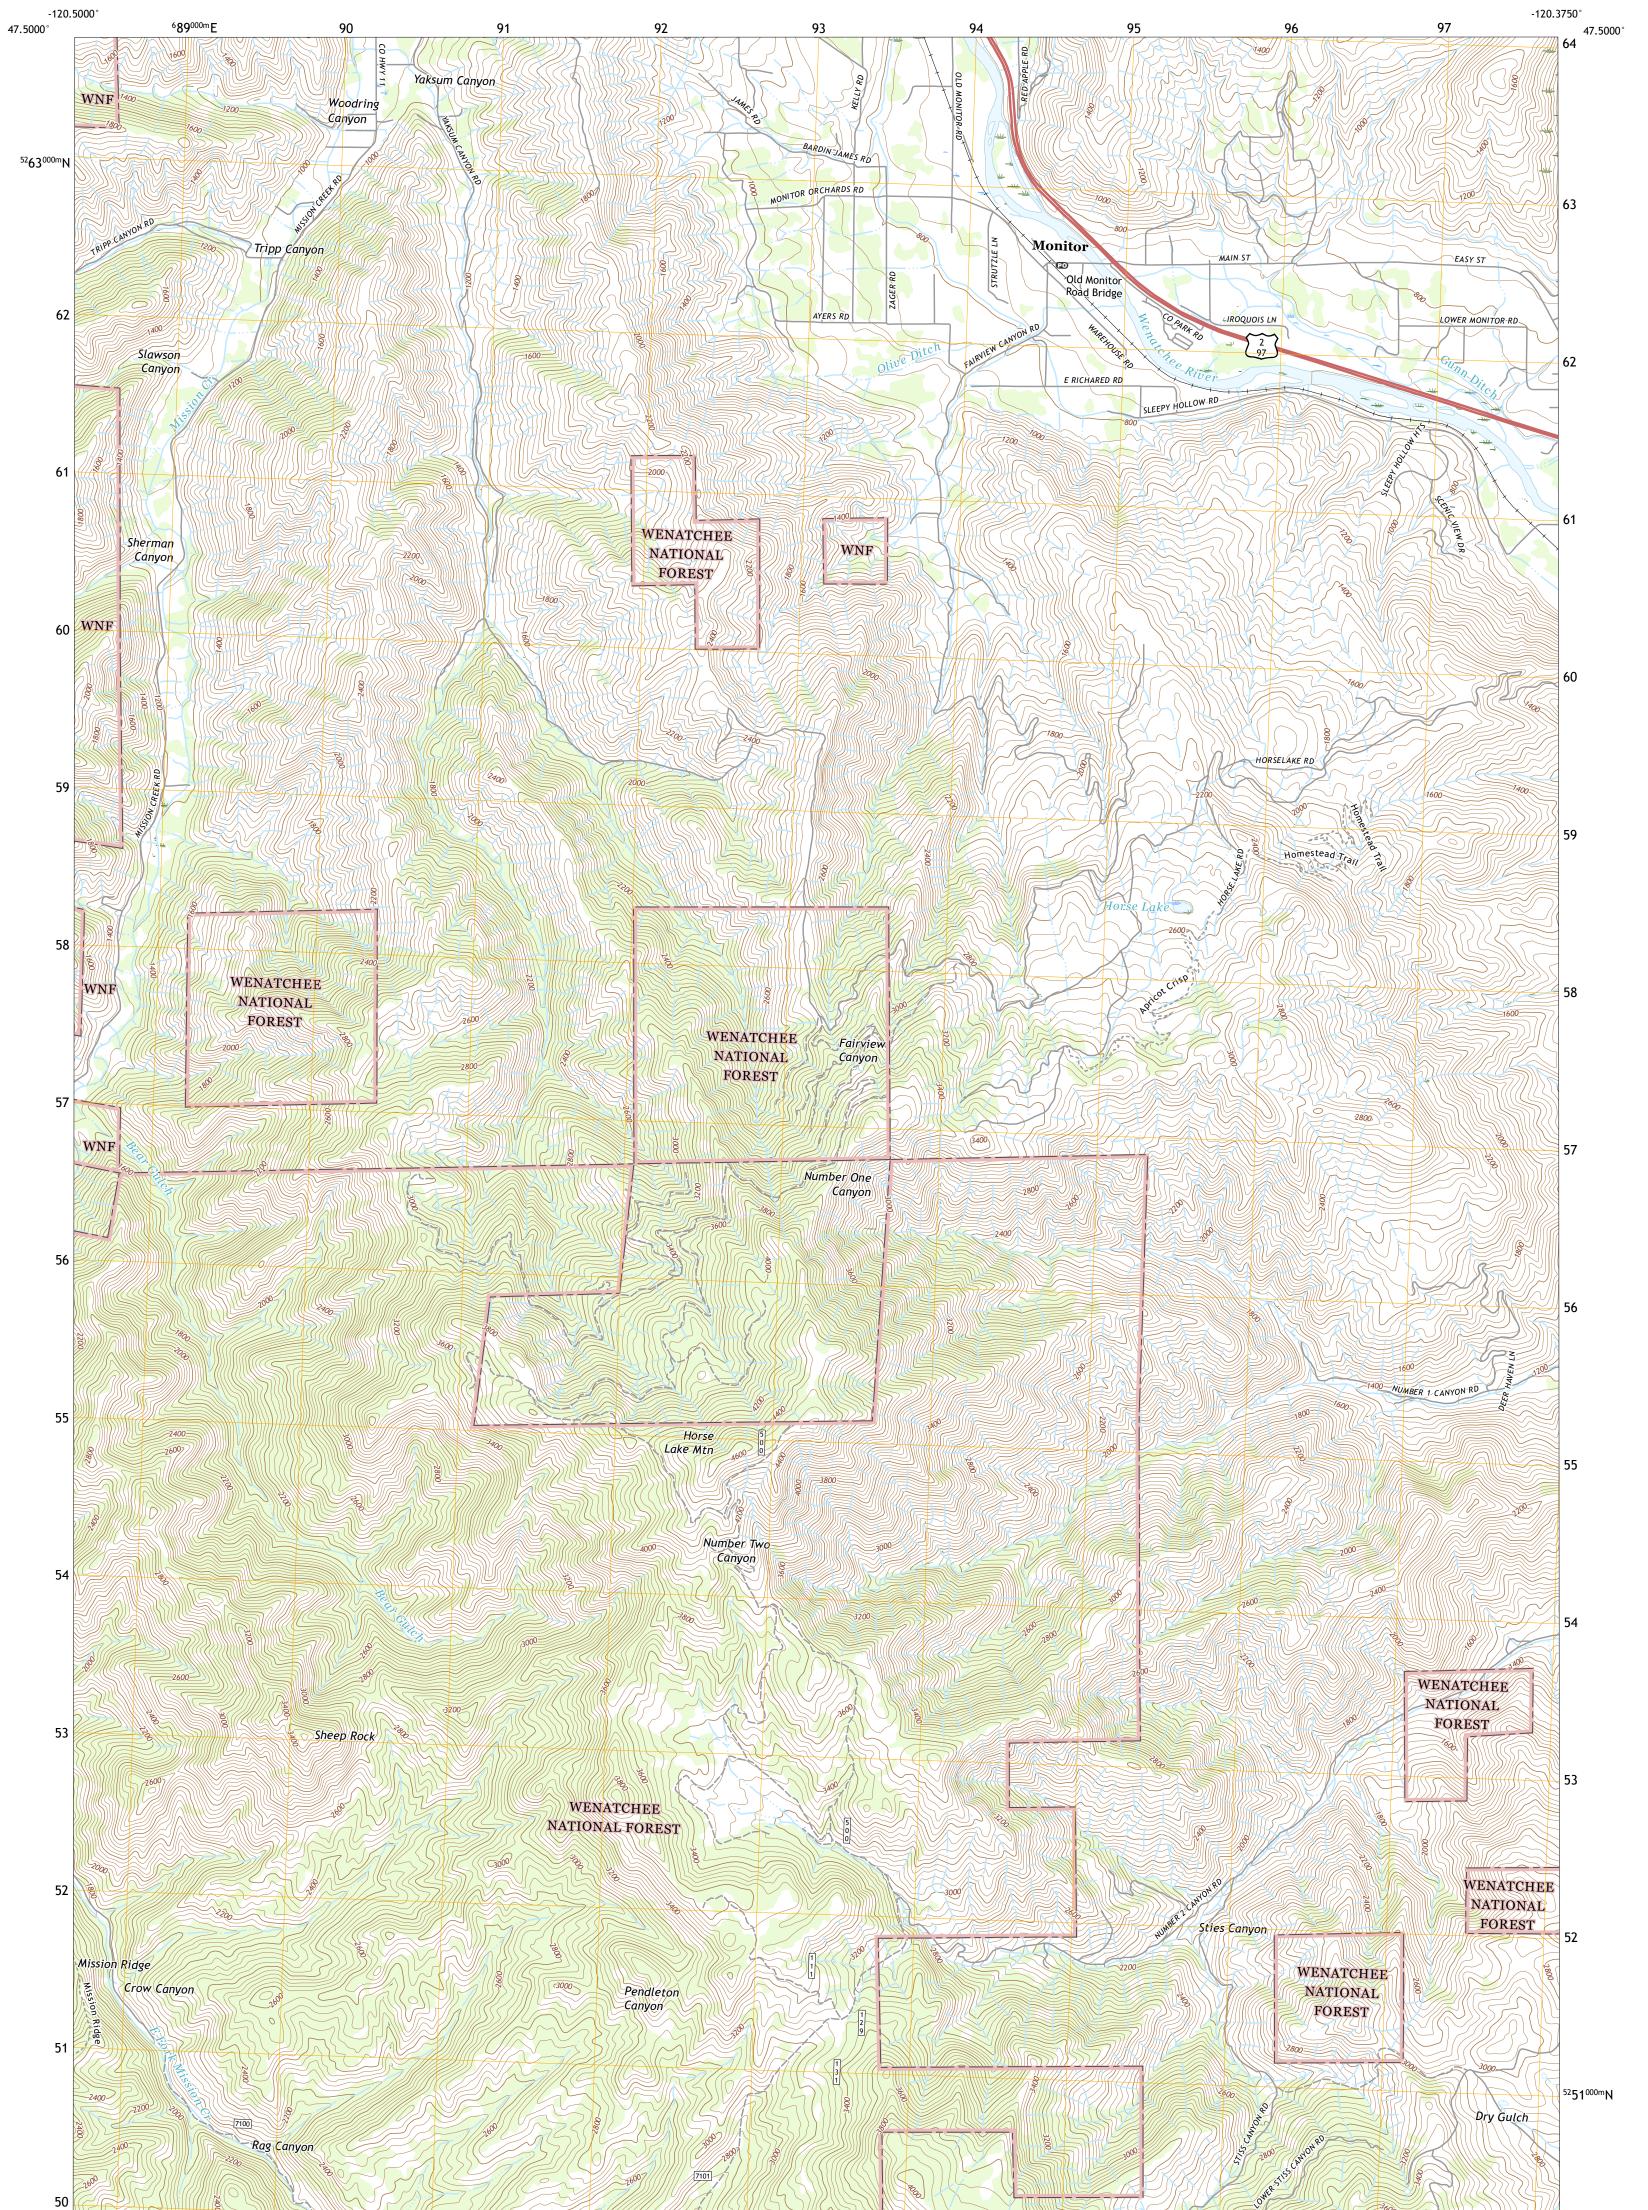

MONITOR QUADRANGLE WASHINGTON - CHELAN COUNTY 7.5-MINUTE SERIES

Produced by the United States Geological Survey North American Datum of 1983 (NAD83) World Geodetic System of 1984 (WGS84). Projection and 1 000-meter grid:Universal Transverse Mercator, Zone 10T This map is not a legal document. Boundaries may be generalized for this map scale. Private lands within government reservations may not be shown. Obtain permission before entering private lands.

ROAD CLASSIFICATION Expressway Local Connector Secondary Hwy Local Road Ramp 4WD US Route State Route lnterstate Route FS Passenger FS High Clearance Route FS Primary Route Route Check with local Forest Service unit for current travel conditions and restrictions. MONITOR, WA 2020