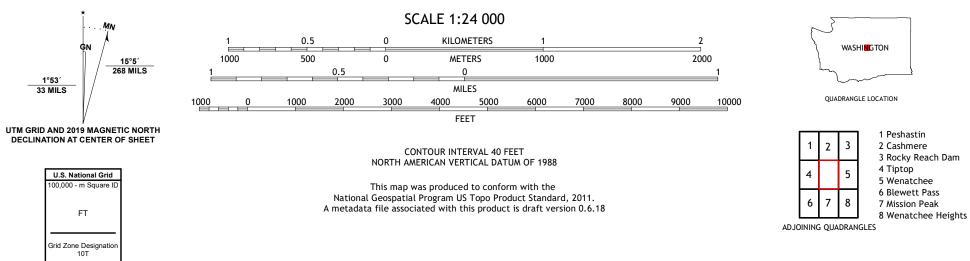

MONITOR QUADRANGLE WASHINGTON - CHELAN COUNTY 7.5-MINUTE SERIES

Produced by the United States Geological Survey North American Datum of 1983 (NAD83) World Geodetic System of 1984 (WGS84). Projection and 1 000-meter grid:Universal Transverse Mercator, Zone 10T This map is not a legal document. Boundaries may be generalized for this map scale. Private lands within government reservations may not be shown. Obtain permission before entering private lands.

ROAD CLASSIFICATION Expressway Local Connector Secondary Hwy Local Road Ramp 4WD US Route State Route lnterstate Route FS Passenger FS High Clearance Route FS Primary Route Route Check with local Forest Service unit for current travel conditions and restrictions. MONITOR, WA 2020