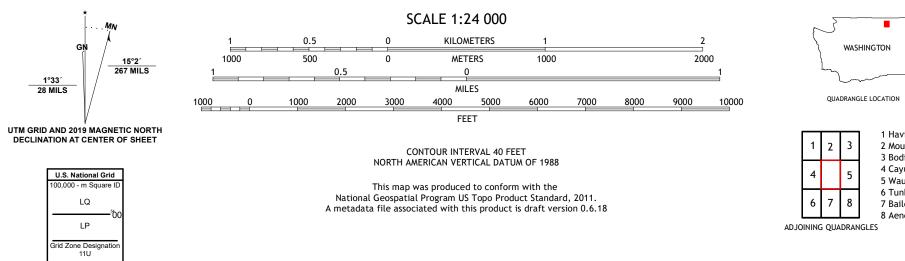

Produced by the United States Geological Survey North American Datum of 1983 (NAD83) World Geodetic System of 1984 (WGS84). Projection and 1 000-meter grid:Universal Transverse Mercator, Zone 11U This map is not a legal document. Boundaries may be generalized for this map scale. Private lands within government reservations may not be shown. Obtain permission before entering private lands.

1 Havillah

3 Bodie 4 Cayuse Mountain

8 Aeneas

2 Mount Bonaparte

5 Wauconda Summit

6 Tunk Mountain

7 Bailey Creek