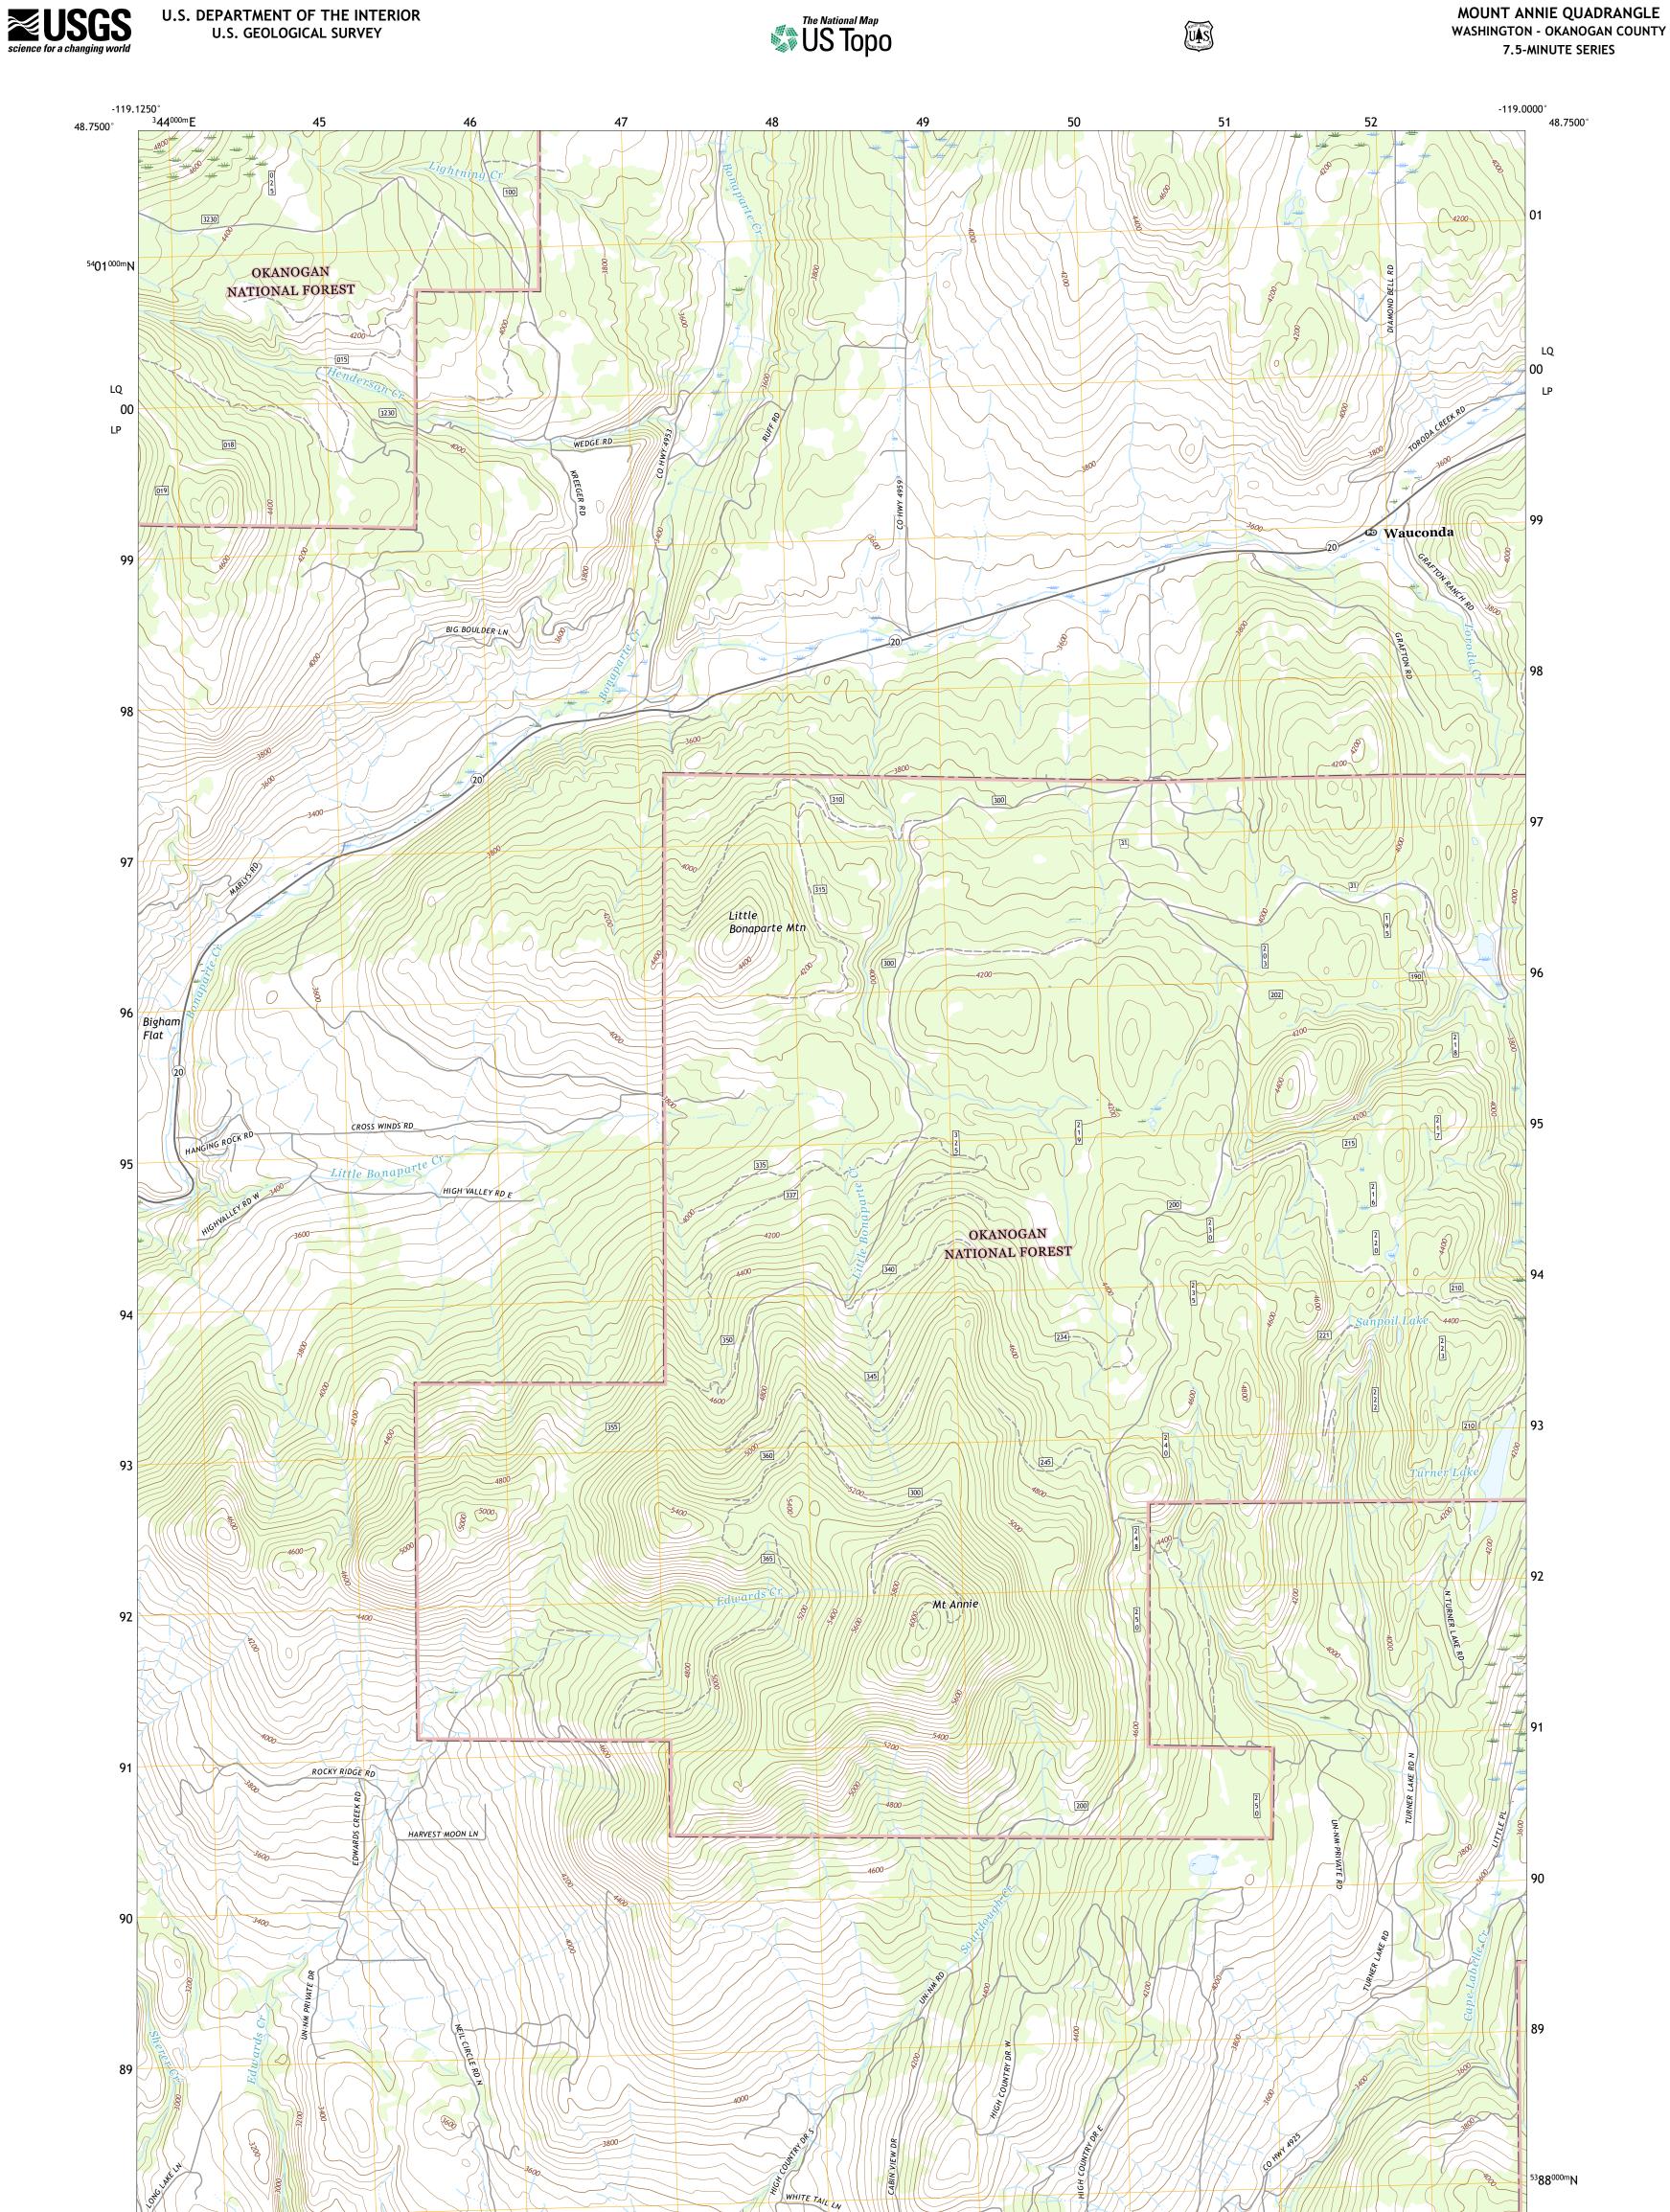

Produced by the United States Geological Survey North American Datum of 1983 (NAD83) World Geodetic System of 1984 (WGS84). Projection and 1 000-meter grid:Universal Transverse Mercator, Zone 11U This map is not a legal document. Boundaries may be generalized for this map scale. Private lands within government reservations may not be shown. Obtain permission before entering private lands.

Imagery......NAIP, July 2015 - January 2016 Roads......U.S. Census Bureau, 2016 Roads within US Forest Service Lands.......FSTopo Data with limited Forest Service updates, 2013 Names......GNIS, 1979 - 2016 Hydrography.....National Hydrography Dataset, 1899 - 2020 Contours.....National Elevation Dataset, 1999 Boundaries.....Multiple sources; see metadata file 2017 - 2018 Public Land Survey System......BLM, 2019 Wetlands.....BLM, 2019