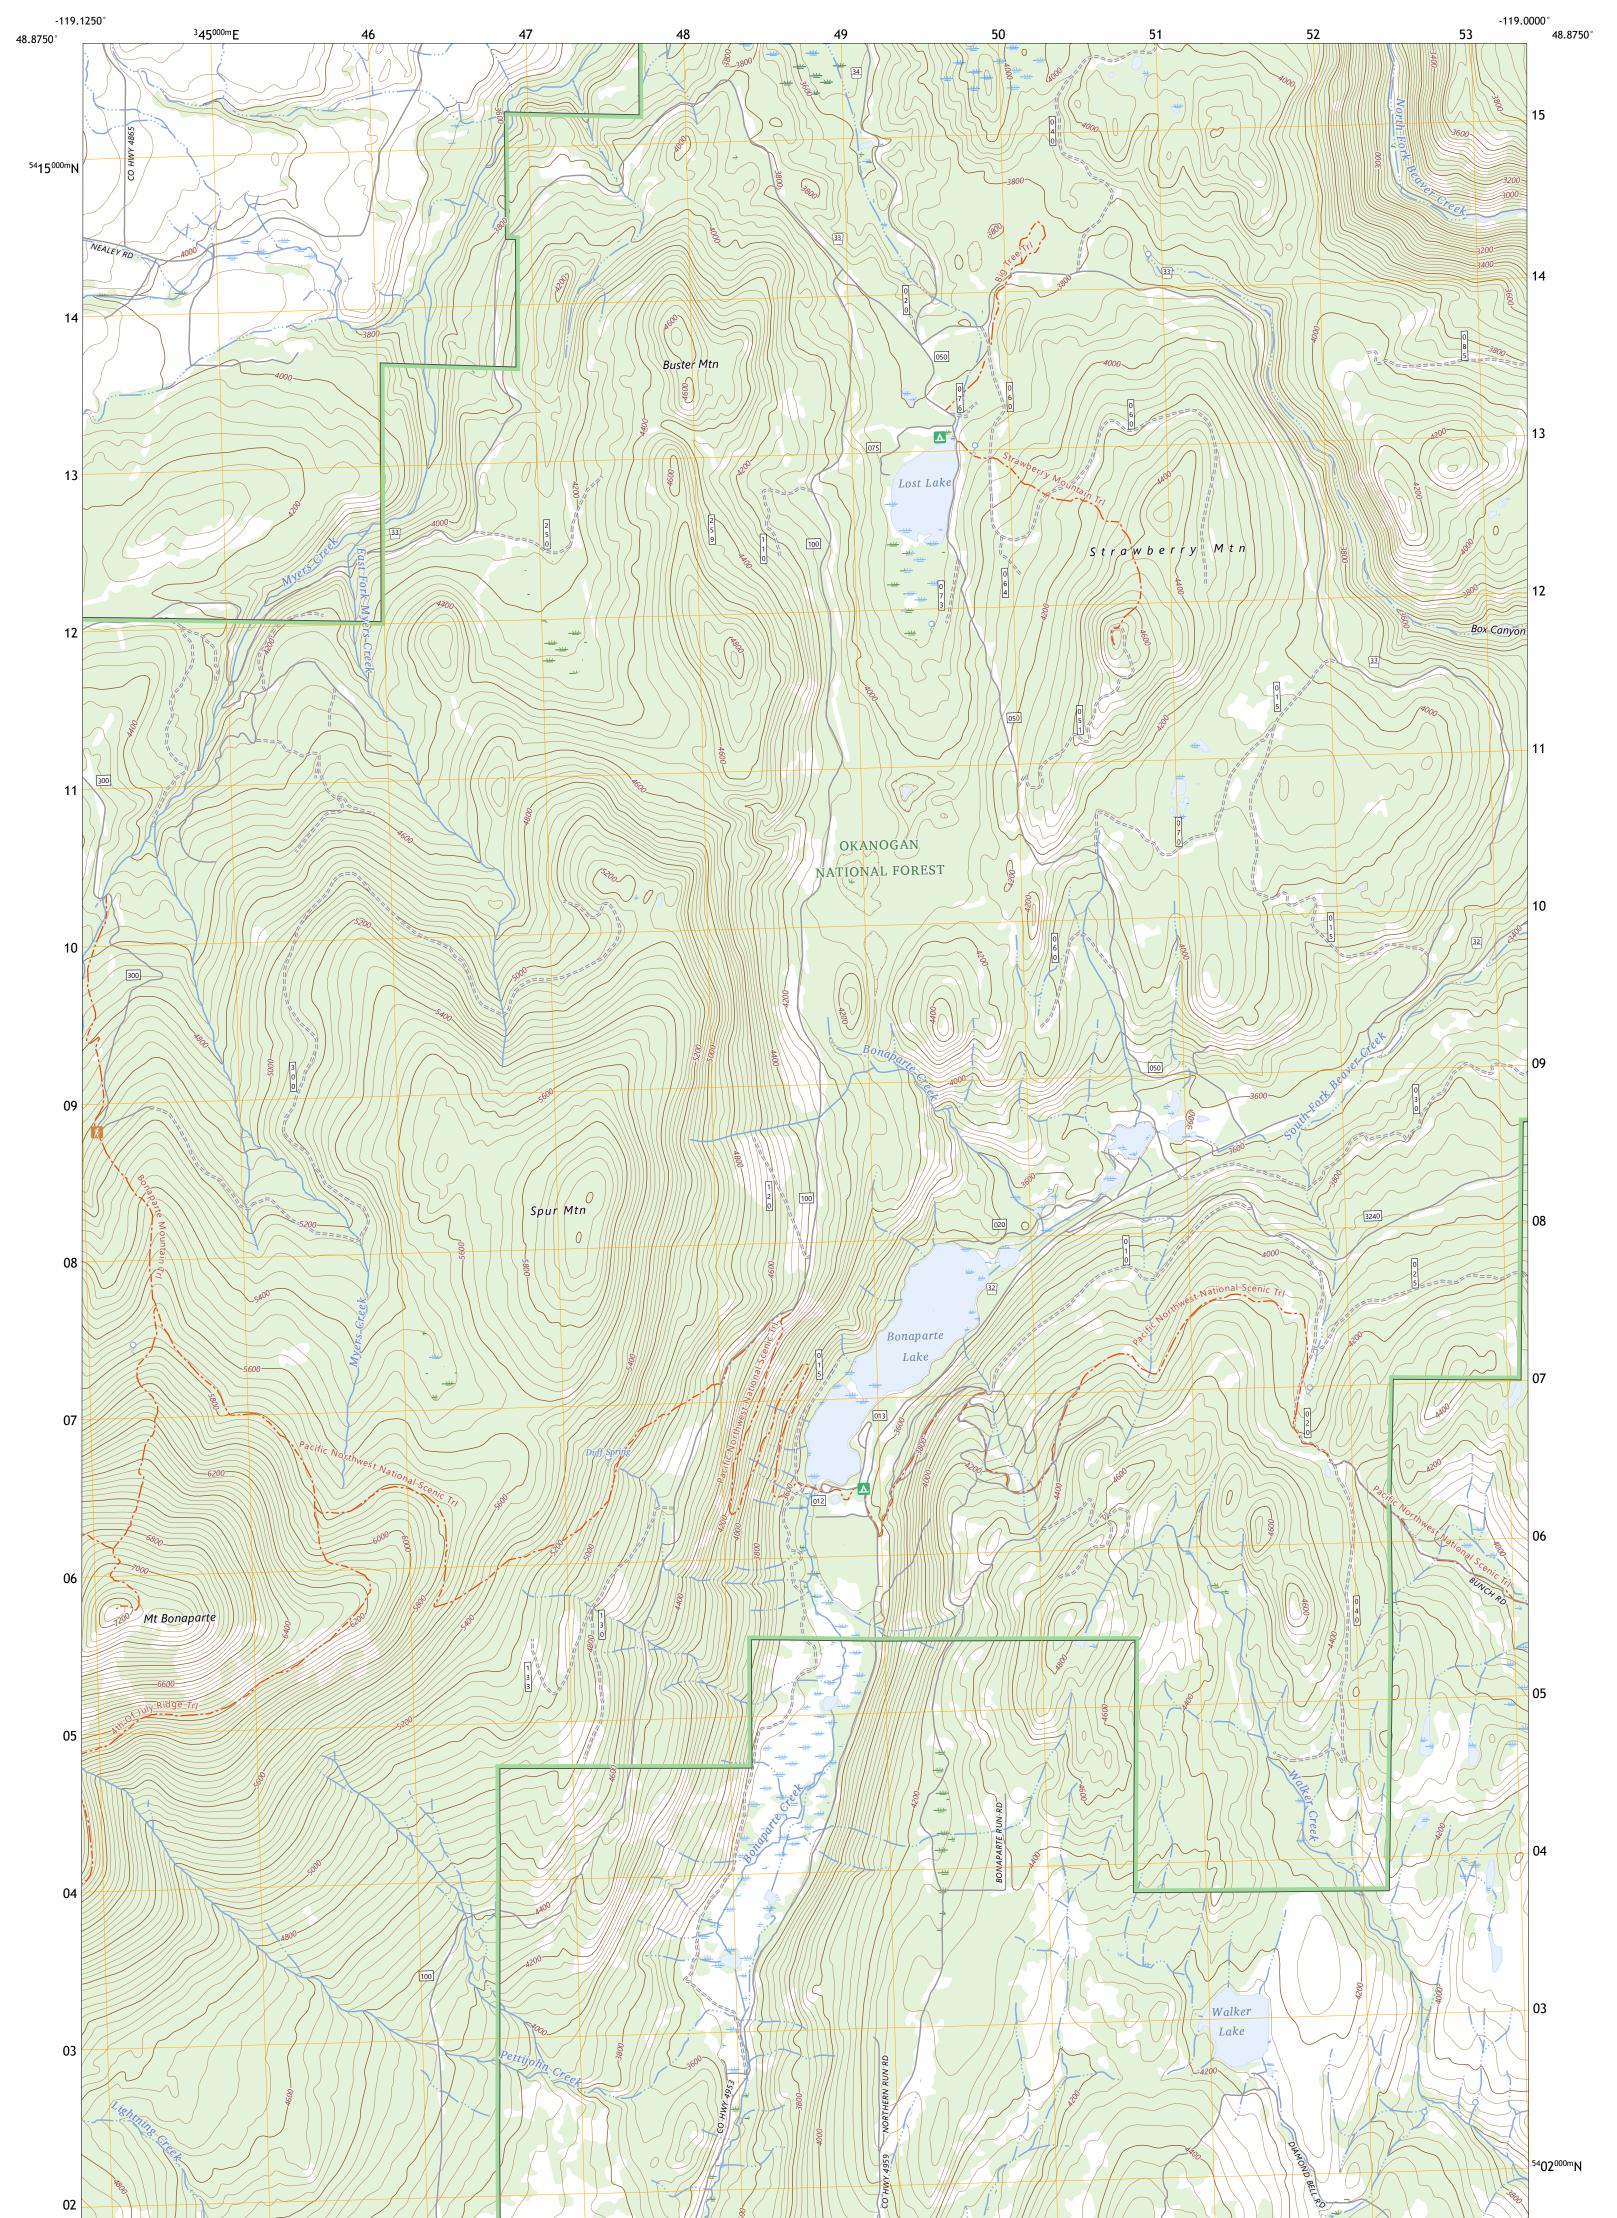

## U.S. DEPARTMENT OF THE INTERIOR U.S. GEOLOGICAL SURVEY

US STARE

MOUNT BONAPARTE QUADRANGLE WASHINGTON - OKANOGAN COUNTY 7.5-MINUTE SERIES

Produced by the United States Geological Survey North American Datum of 1983 (NAD83) World Geodetic System of 1984 (WGS84). Projection and 1 000-meter grid:Universal Transverse Mercator, Zone 11U This map is not a legal document. Boundaries may be generalized for this map scale. Private lands within government reservations may not be shown. Obtain permission before entering private lands.

## MOUNT BONAPARTE, WA

2023