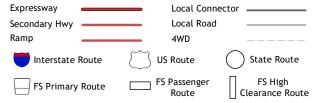

ROAD CLASSIFICATION

Check with local Forest Service unit for current travel conditions and restrictions.