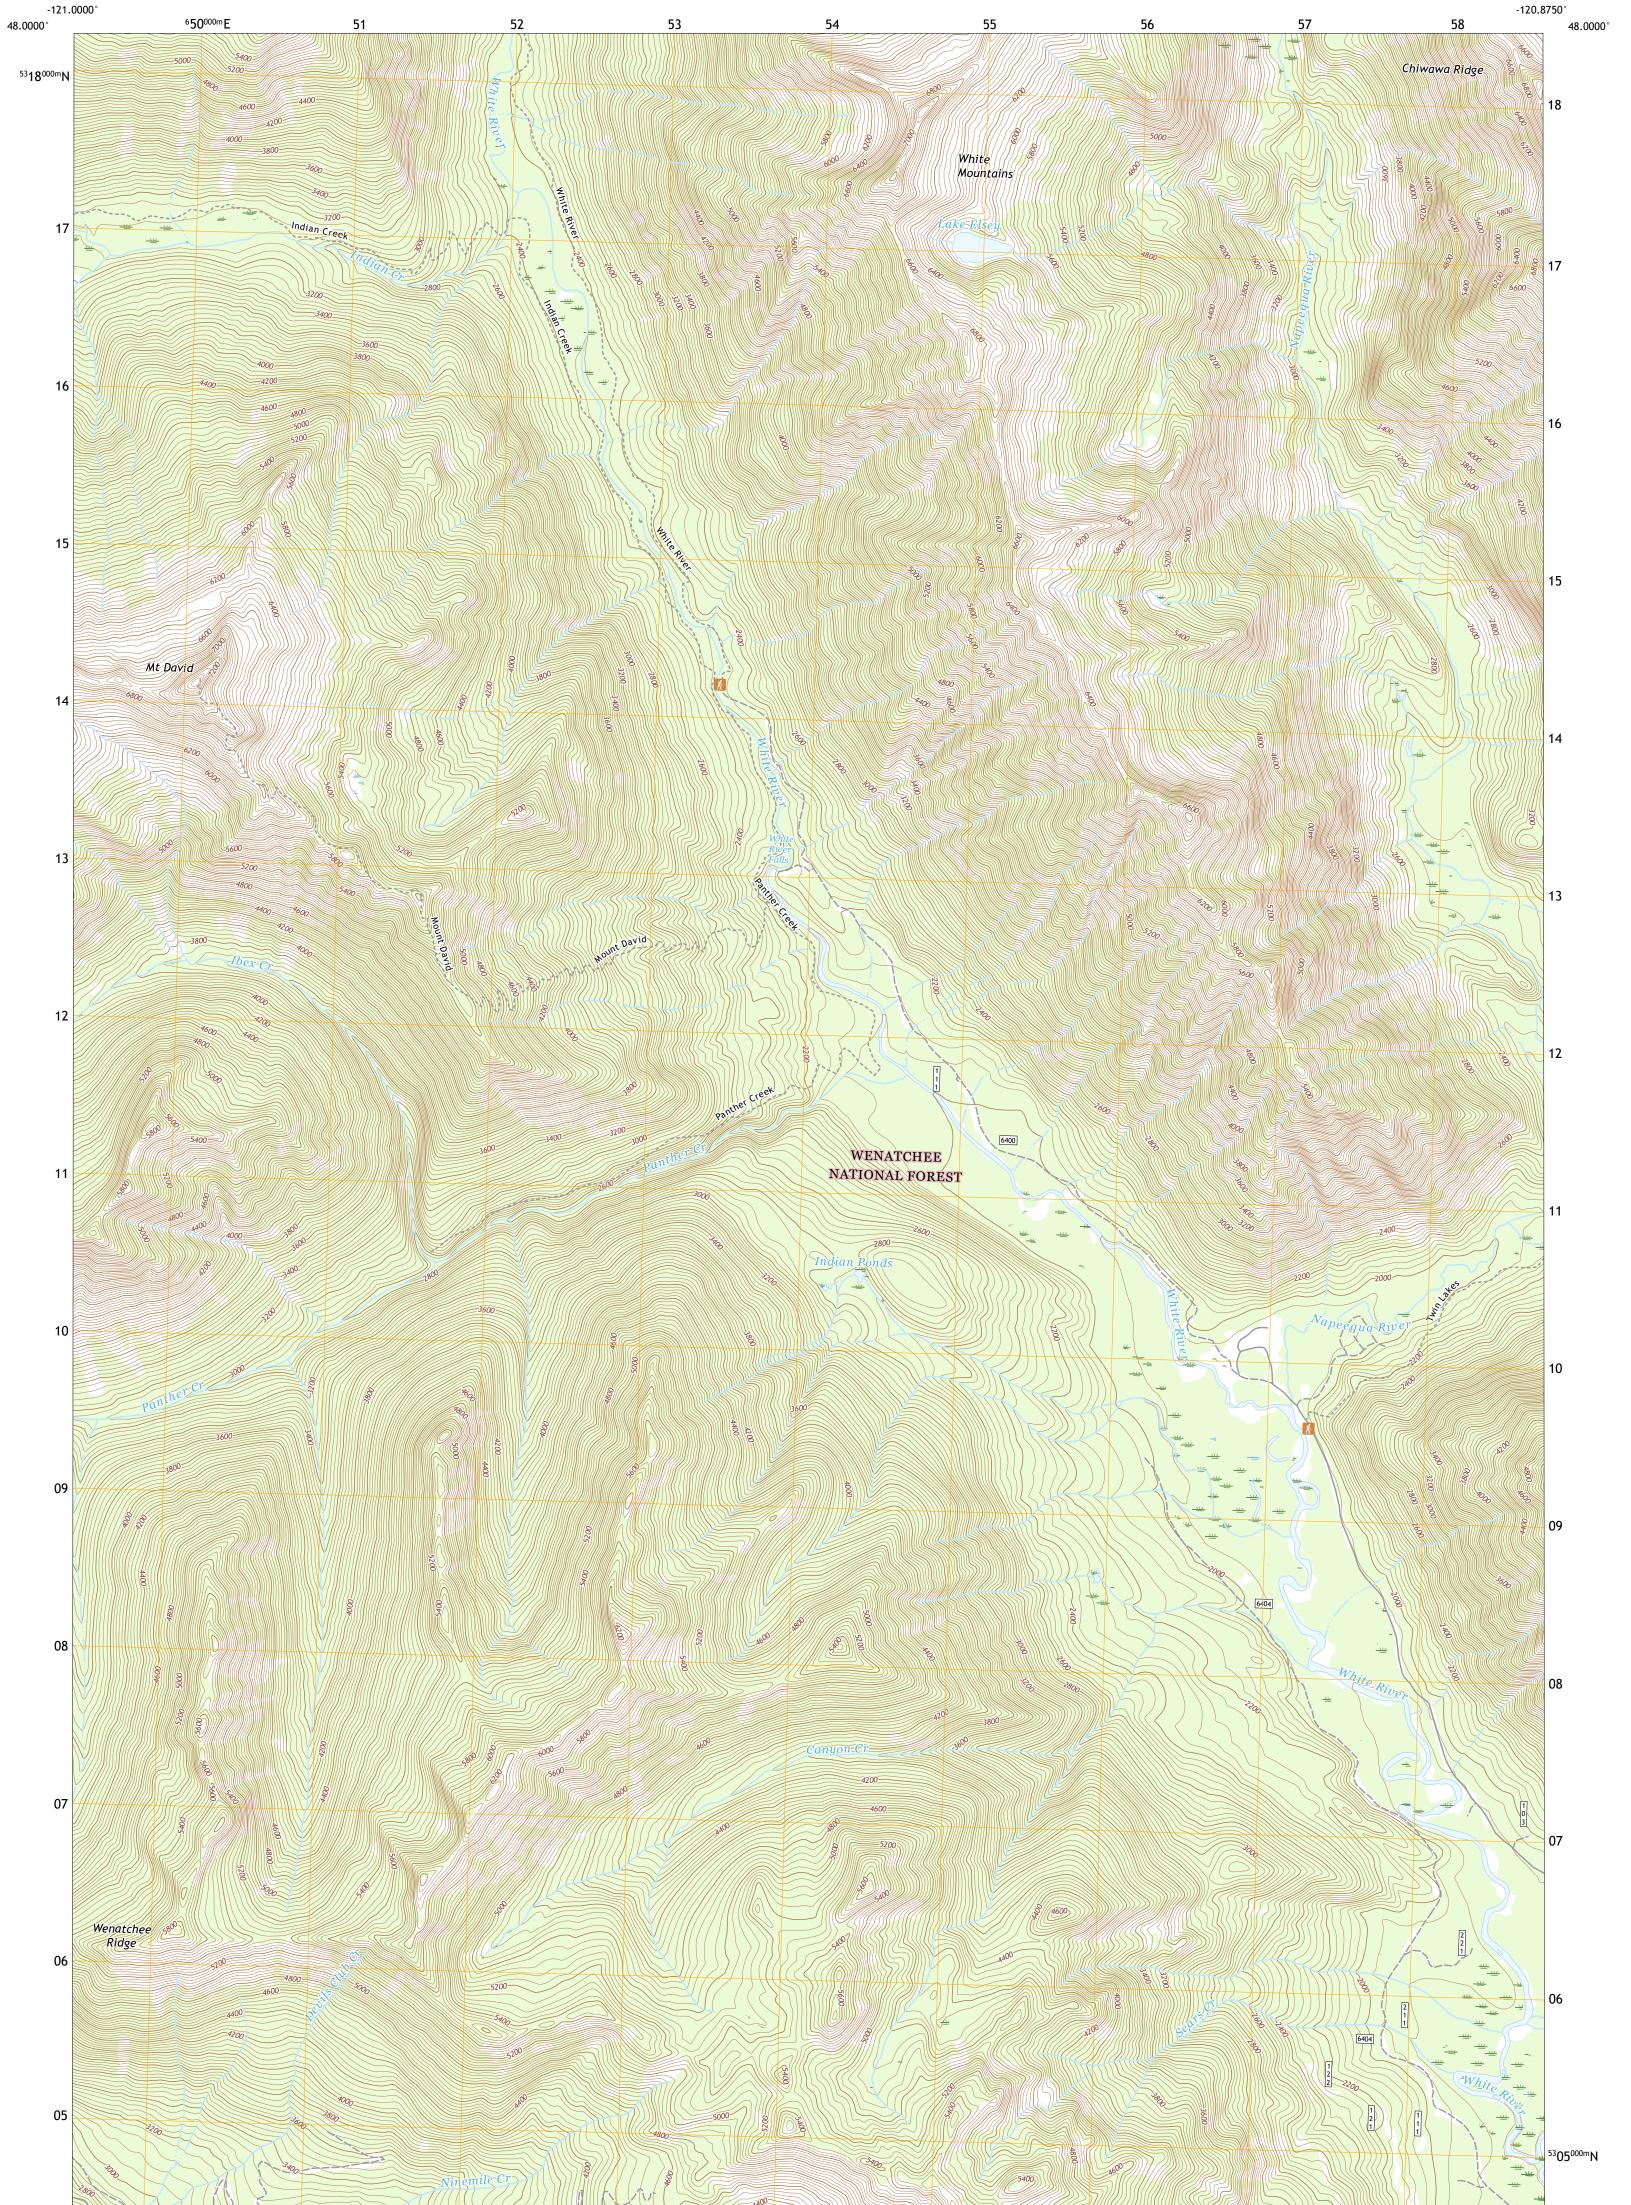

ULS SERVICE

MOUNT DAVID QUADRANGLE WASHINGTON - CHELAN COUNTY 7.5-MINUTE SERIES

Produced by the United States Geological Survey North American Datum of 1983 (NAD83) World Geodetic System of 1984 (WGS84). Projection and 1 000-meter grid:Universal Transverse Mercator, Zone 10T This map is not a legal document. Boundaries may be generalized for this map scale. Private lands within government reservations may not be shown. Obtain permission before entering private lands.