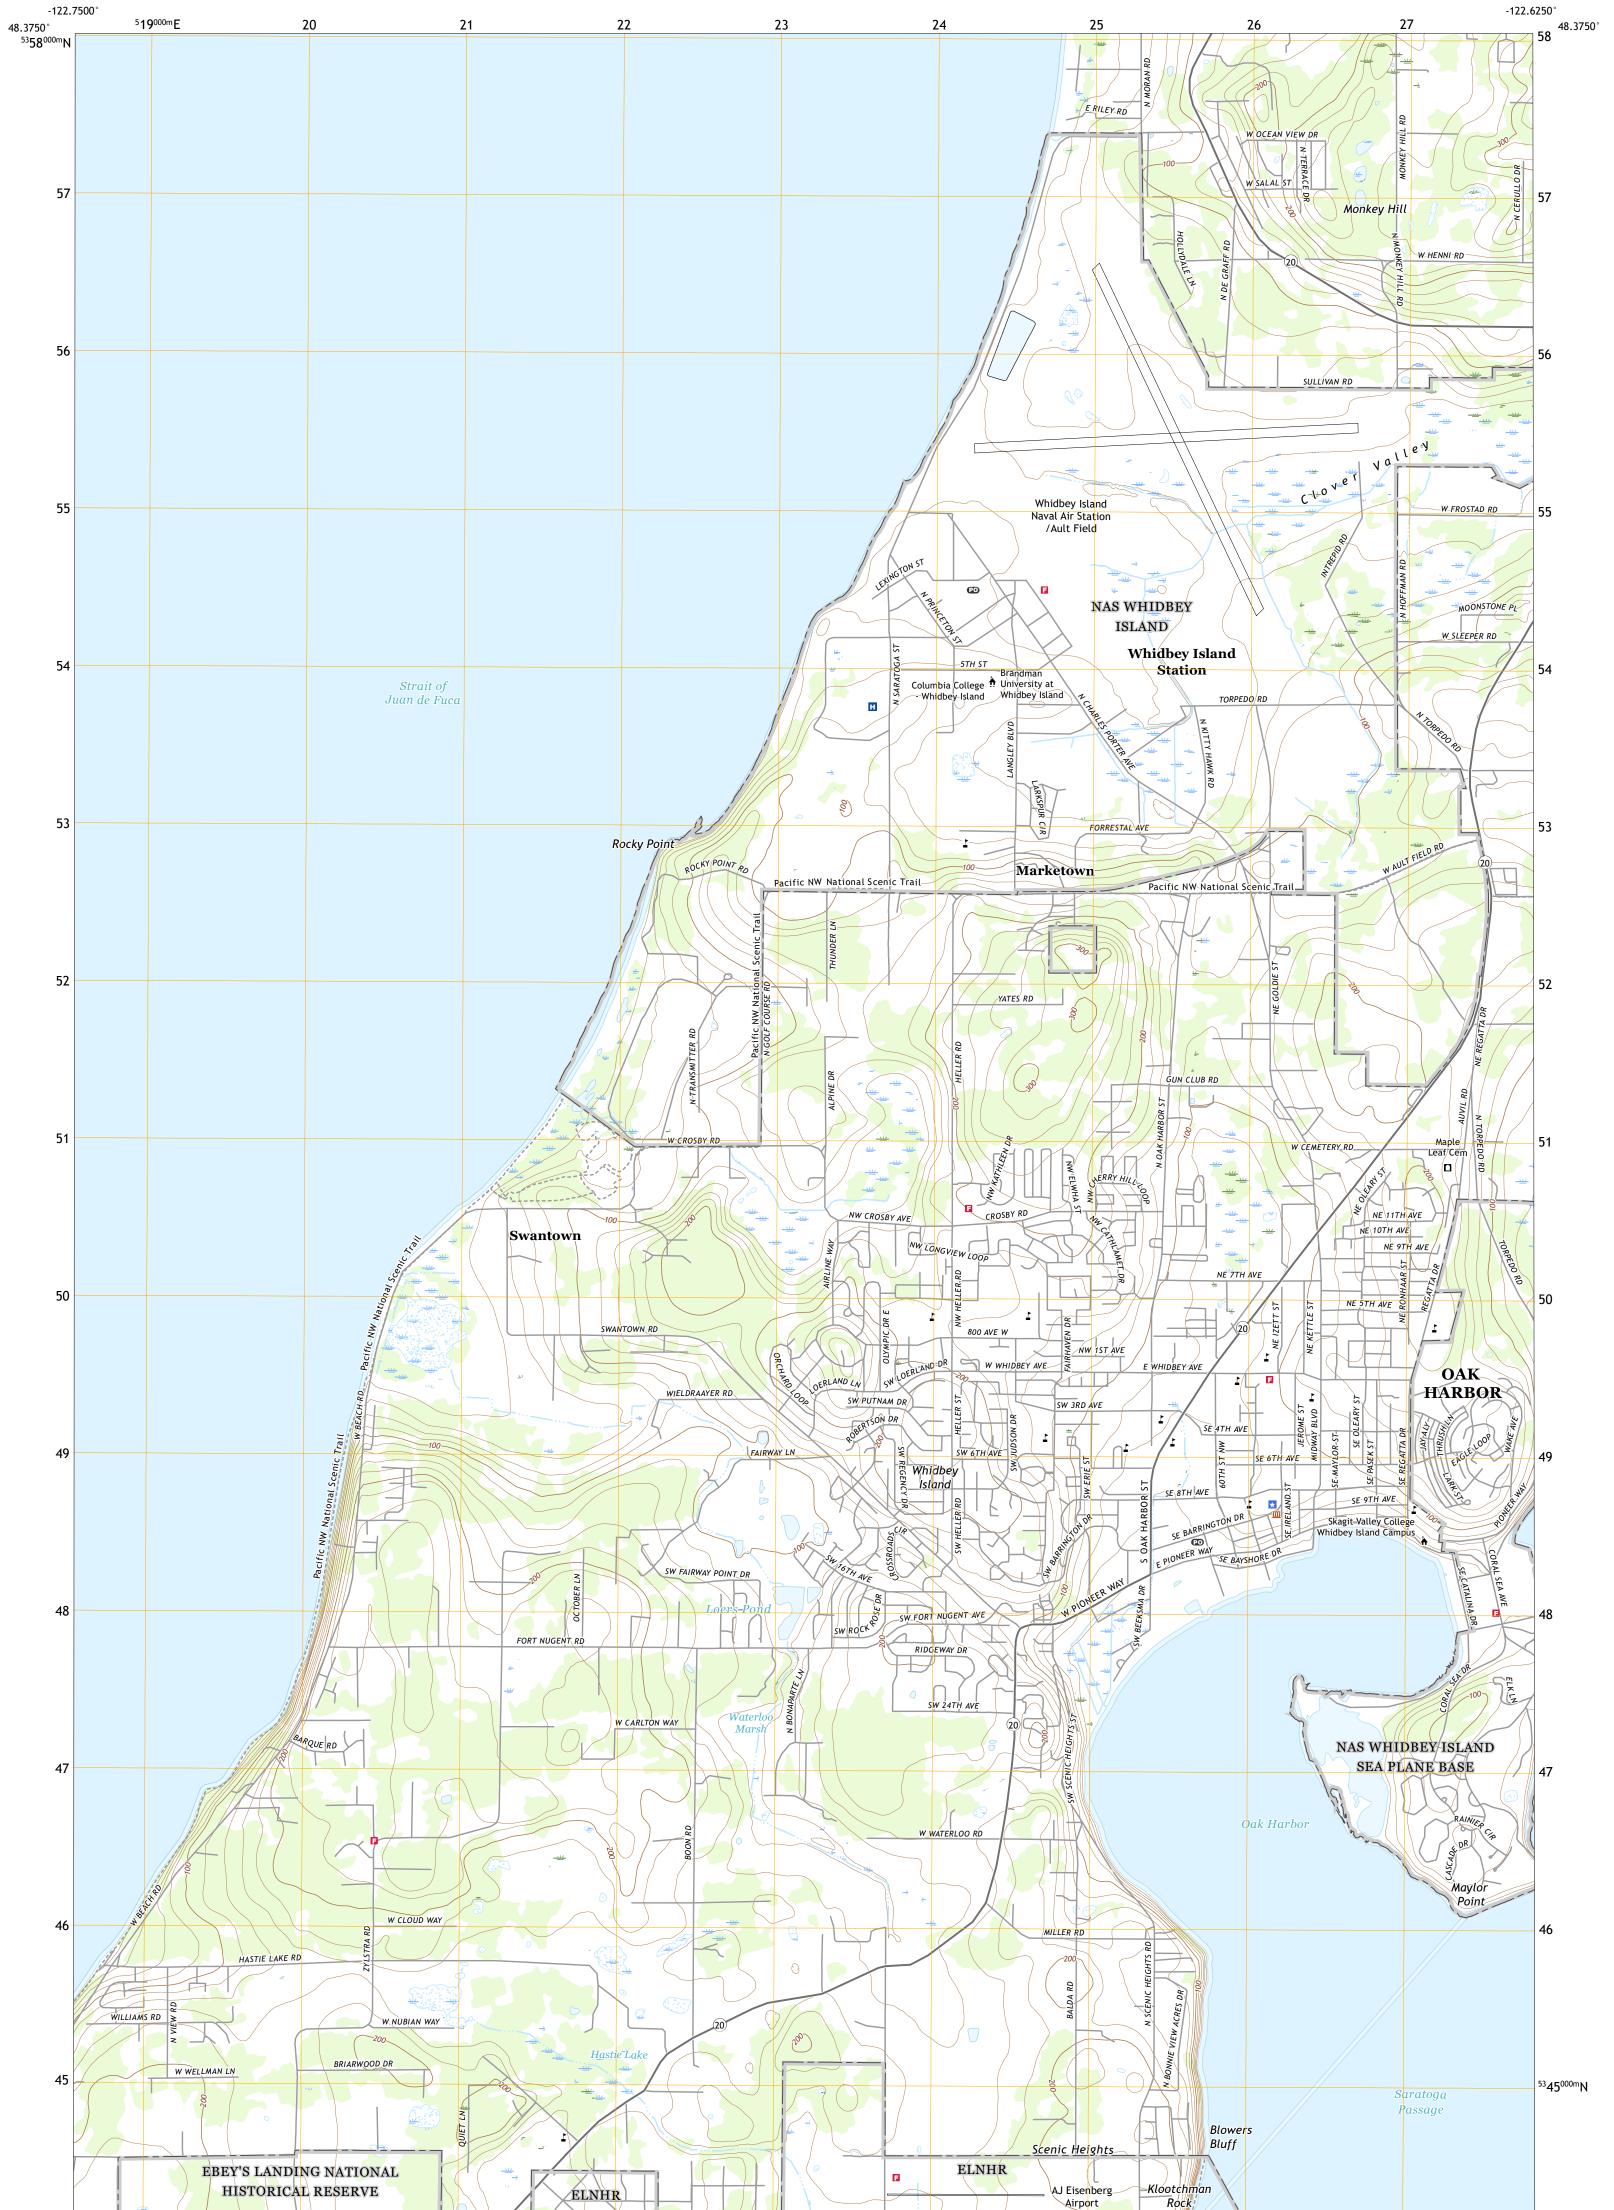

OAK HARBOR QUADRANGLE WASHINGTON - ISLAND COUNTY 7.5-MINUTE SERIES

Produced by the United States Geological Survey North American Datum of 1983 (NAD83) World Geodetic System of 1984 (WGS84). Projection and 1 000-meter grid:Universal Transverse Mercator, Zone 10U This map is not a legal document. Boundaries may be generalized for this map scale. Private lands within government reservations may not be shown. Obtain permission before entering private lands.

ImageryNAIP, August 2015 - November 2015RoadsU.S.CensusBureau,2016NamesGNIS, 1979 - 2019HydrographyDataset, 1899 - 2019ContoursNational Hydrography Dataset, 1999 - 2018BoundariesMultiple sources; see metadata file 2017 - 2018PublicLandSurveySystemBLM, 2019WetlandsInventory1973 - 1981

NSN. 7643016402333 NGA REF NO. USGSX24K32730