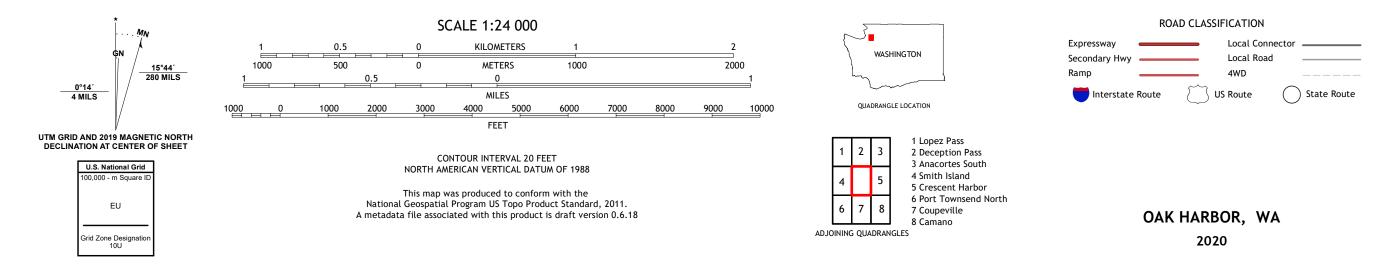

OAK HARBOR QUADRANGLE WASHINGTON - ISLAND COUNTY 7.5-MINUTE SERIES

Produced by the United States Geological Survey North American Datum of 1983 (NAD83) World Geodetic System of 1984 (WGS84). Projection and 1 000-meter grid:Universal Transverse Mercator, Zone 10U This map is not a legal document. Boundaries may be generalized for this map scale. Private lands within government reservations may not be shown. Obtain permission before entering private lands.