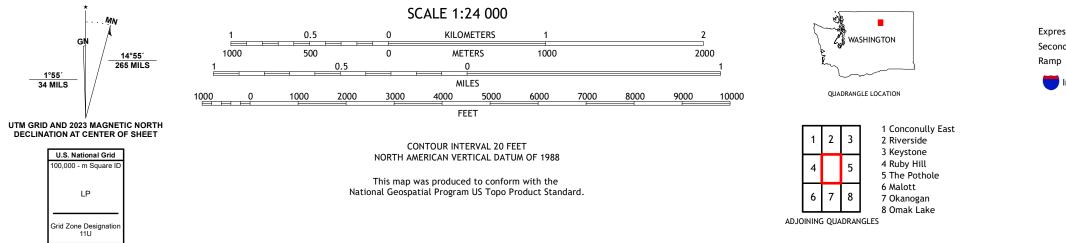

U.S. GEOLOGICAL SURVEY

OMAK QUADRANGLE WASHINGTON - OKANOGAN COUNTY 7.5-MINUTE SERIES

Produced by the United States Geological Survey North American Datum of 1983 (NAD83) World Geodetic System of 1984 (WGS84). Projection and 1 000-meter grid:Universal Transverse Mercator, Zone 11U This map is not a legal document. Boundaries may be generalized for this map scale. Private lands within government reservations may not be shown. Obtain permission before entering private lands.