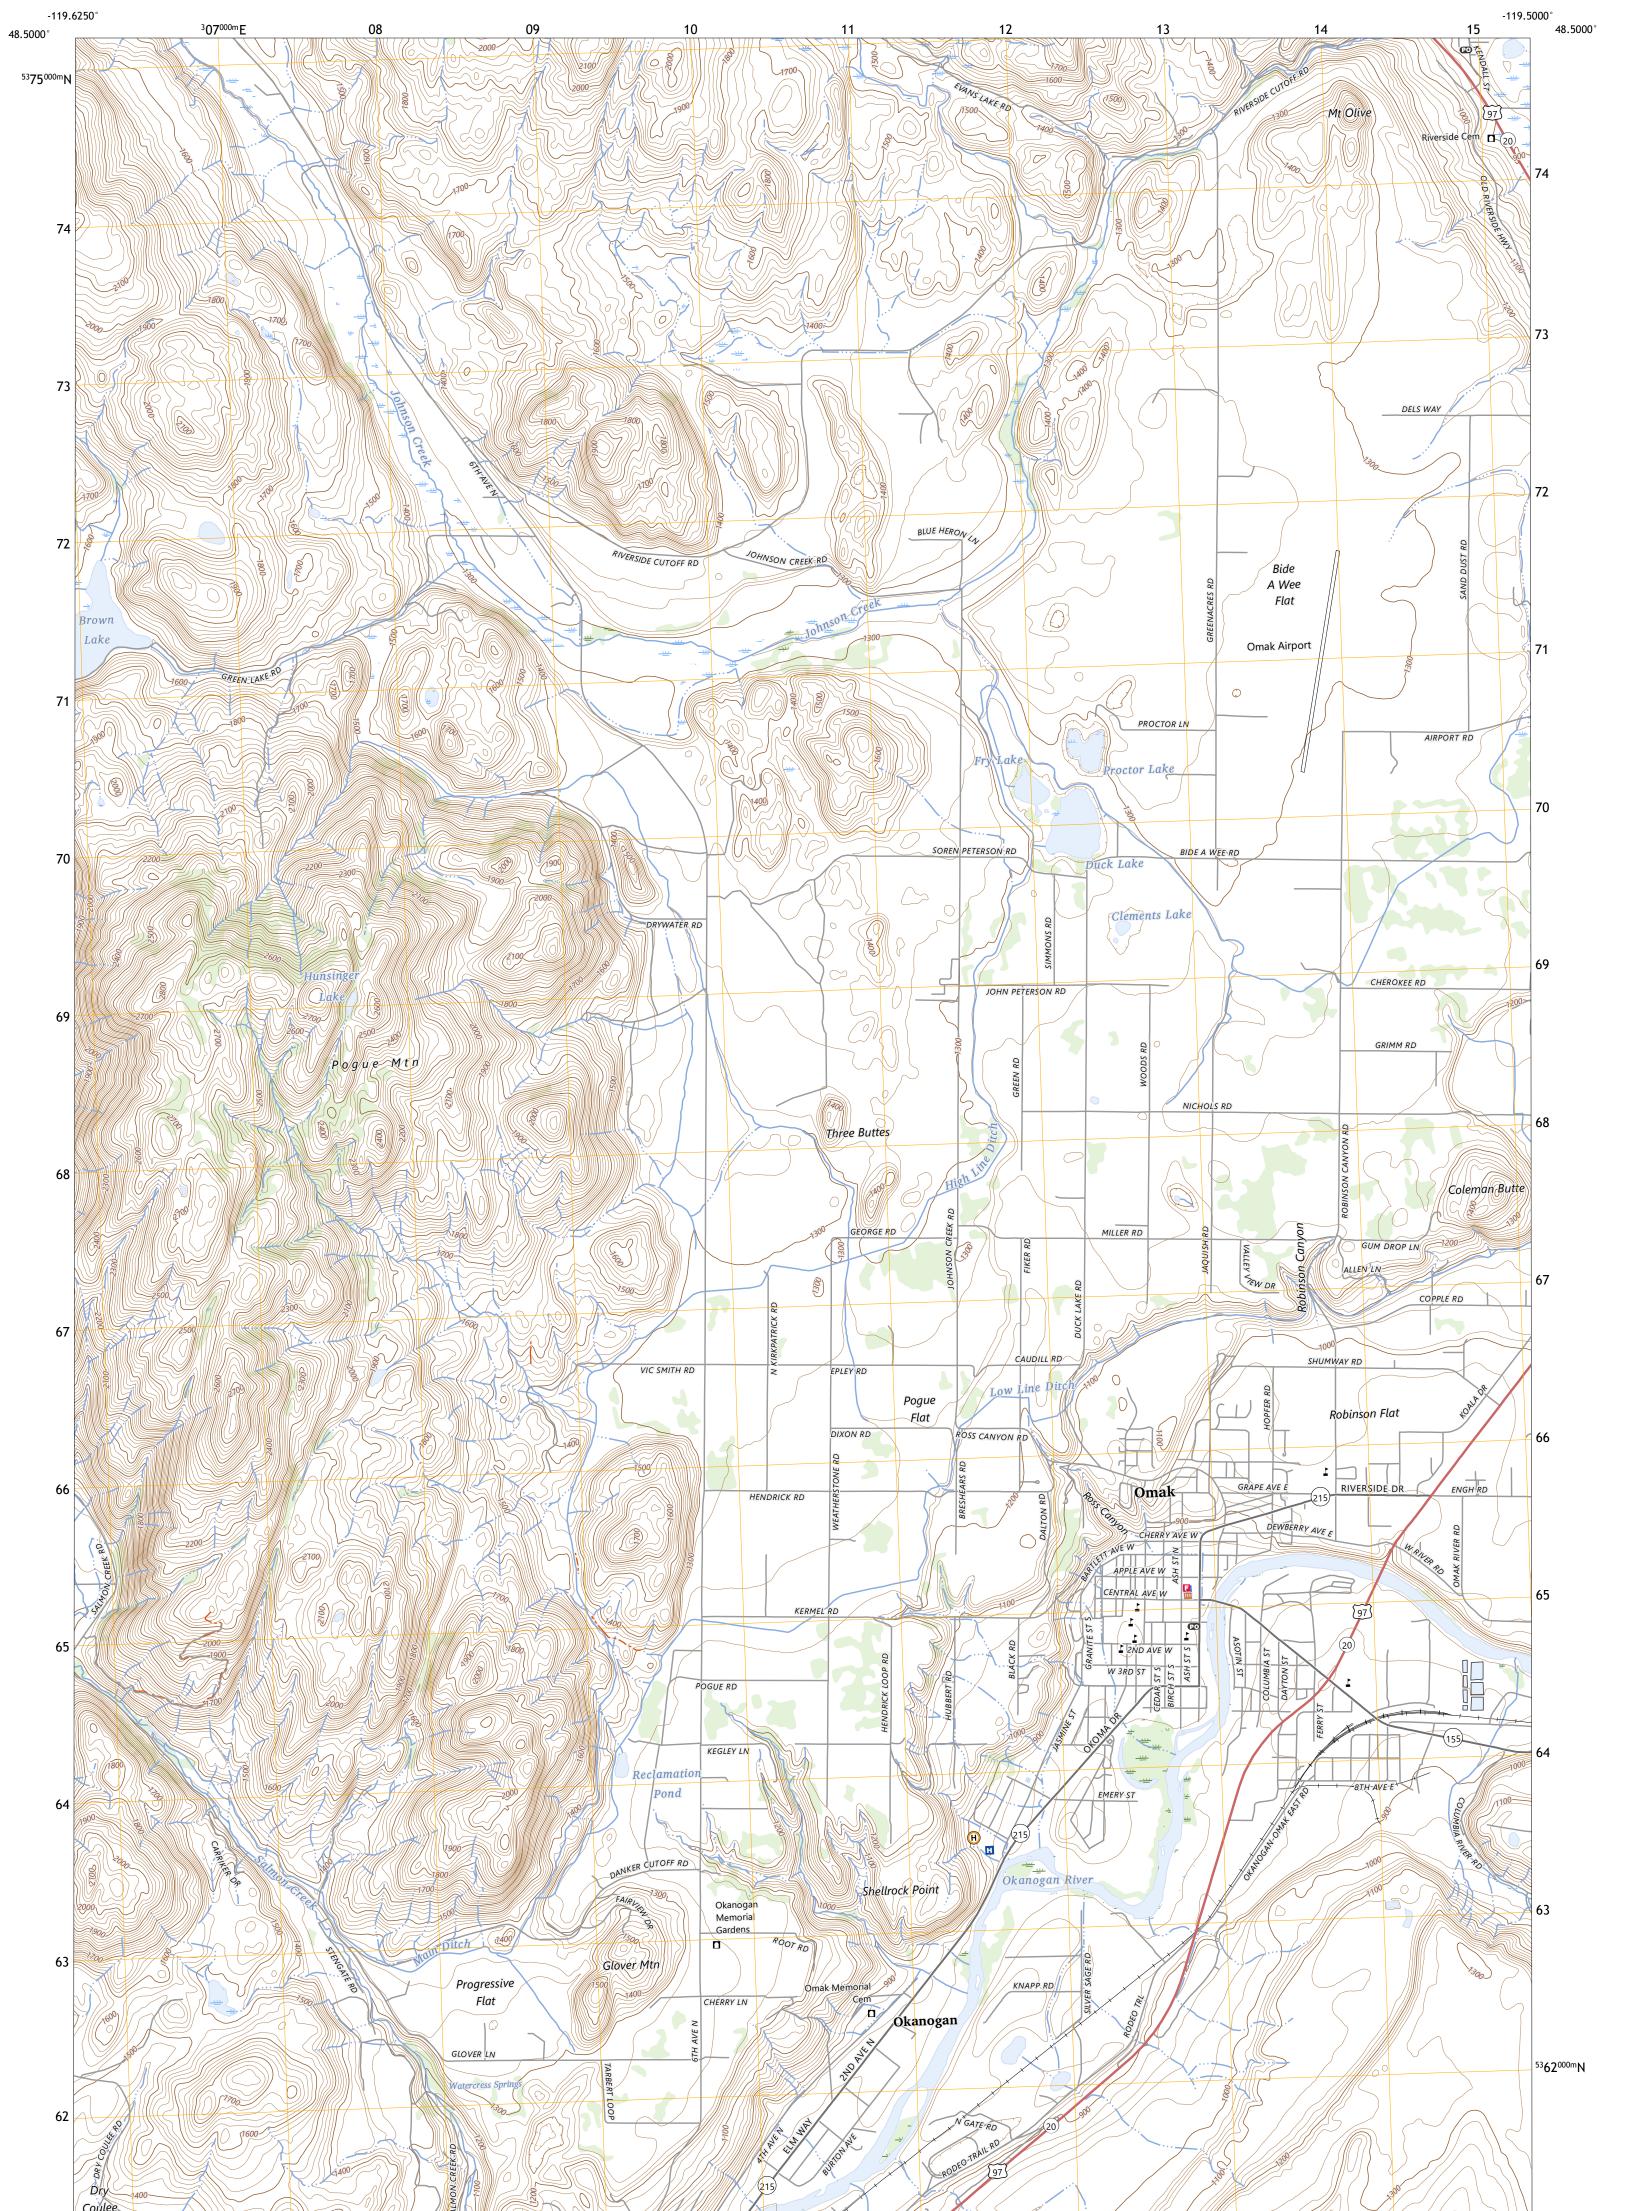

U.S. GEOLOGICAL SURVEY

OMAK QUADRANGLE WASHINGTON - OKANOGAN COUNTY 7.5-MINUTE SERIES

Produced by the United States Geological Survey North American Datum of 1983 (NAD83) World Geodetic System of 1984 (WGS84). Projection and 1 000-meter grid:Universal Transverse Mercator, Zone 11U This map is not a legal document. Boundaries may be generalized for this map scale. Private lands within government reservations may not be shown. Obtain permission before entering private lands.

Imagery..... Roads..... Names..... ......NAIP, July 2017 - November 2017 ..... U.S. Census Bureau, 2016 .....GNIS, 1979 - 2023 

OMAK, WA 2023