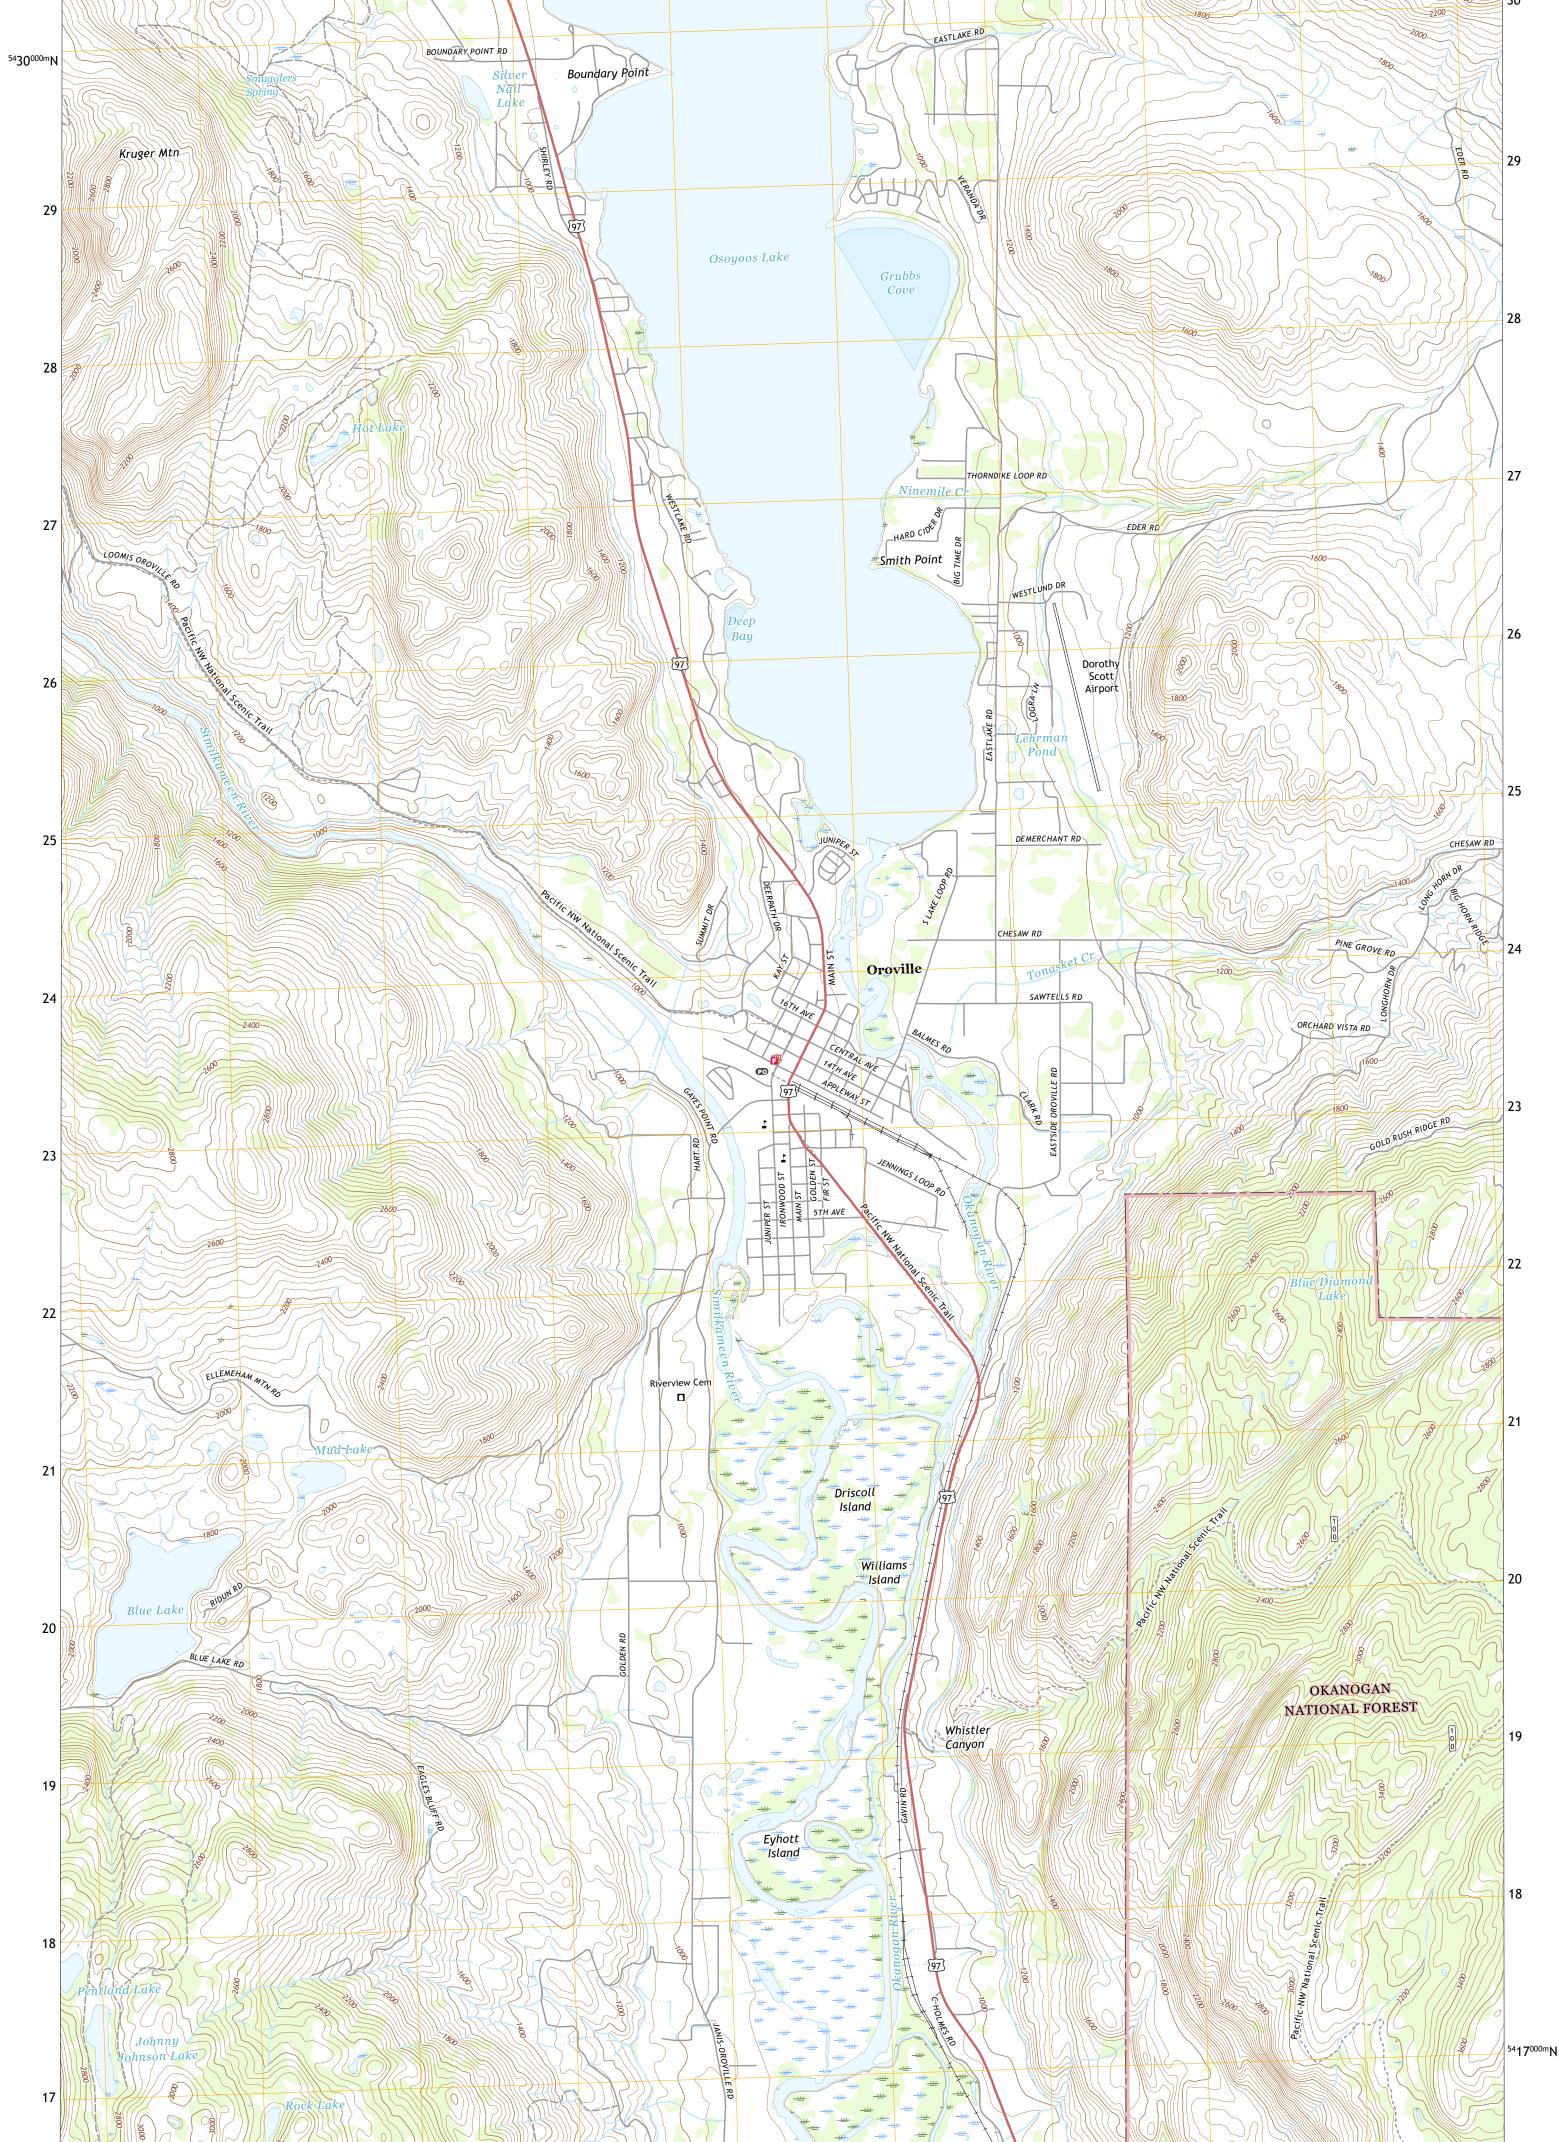

Produced by the United States Geological Survey North American Datum of 1983 (NAD83) World Geodetic System of 1984 (WGS84). Projection and 1 000-meter grid:Universal Transverse Mercator, Zone 11U This map is not a legal document. Boundaries may be generalized for this map scale. Private lands within government reservations may not be shown. Obtain permission before entering private lands.

Imagery......NAIP, July 2015 - January 2016 Roads......U.S. Census Bureau, 2016 Roads within US Forest Service Lands......FSTopo Data with limited Forest Service updates, Not Available Names......GNIS, 1979 - 2019 Hydrography.....National Hydrography Dataset, 1899 - 2019 Contours.....National Elevation Dataset, 1999 Boundaries.....Multiple sources; see metadata file 2017 - 2018 Public Land Survey Sys