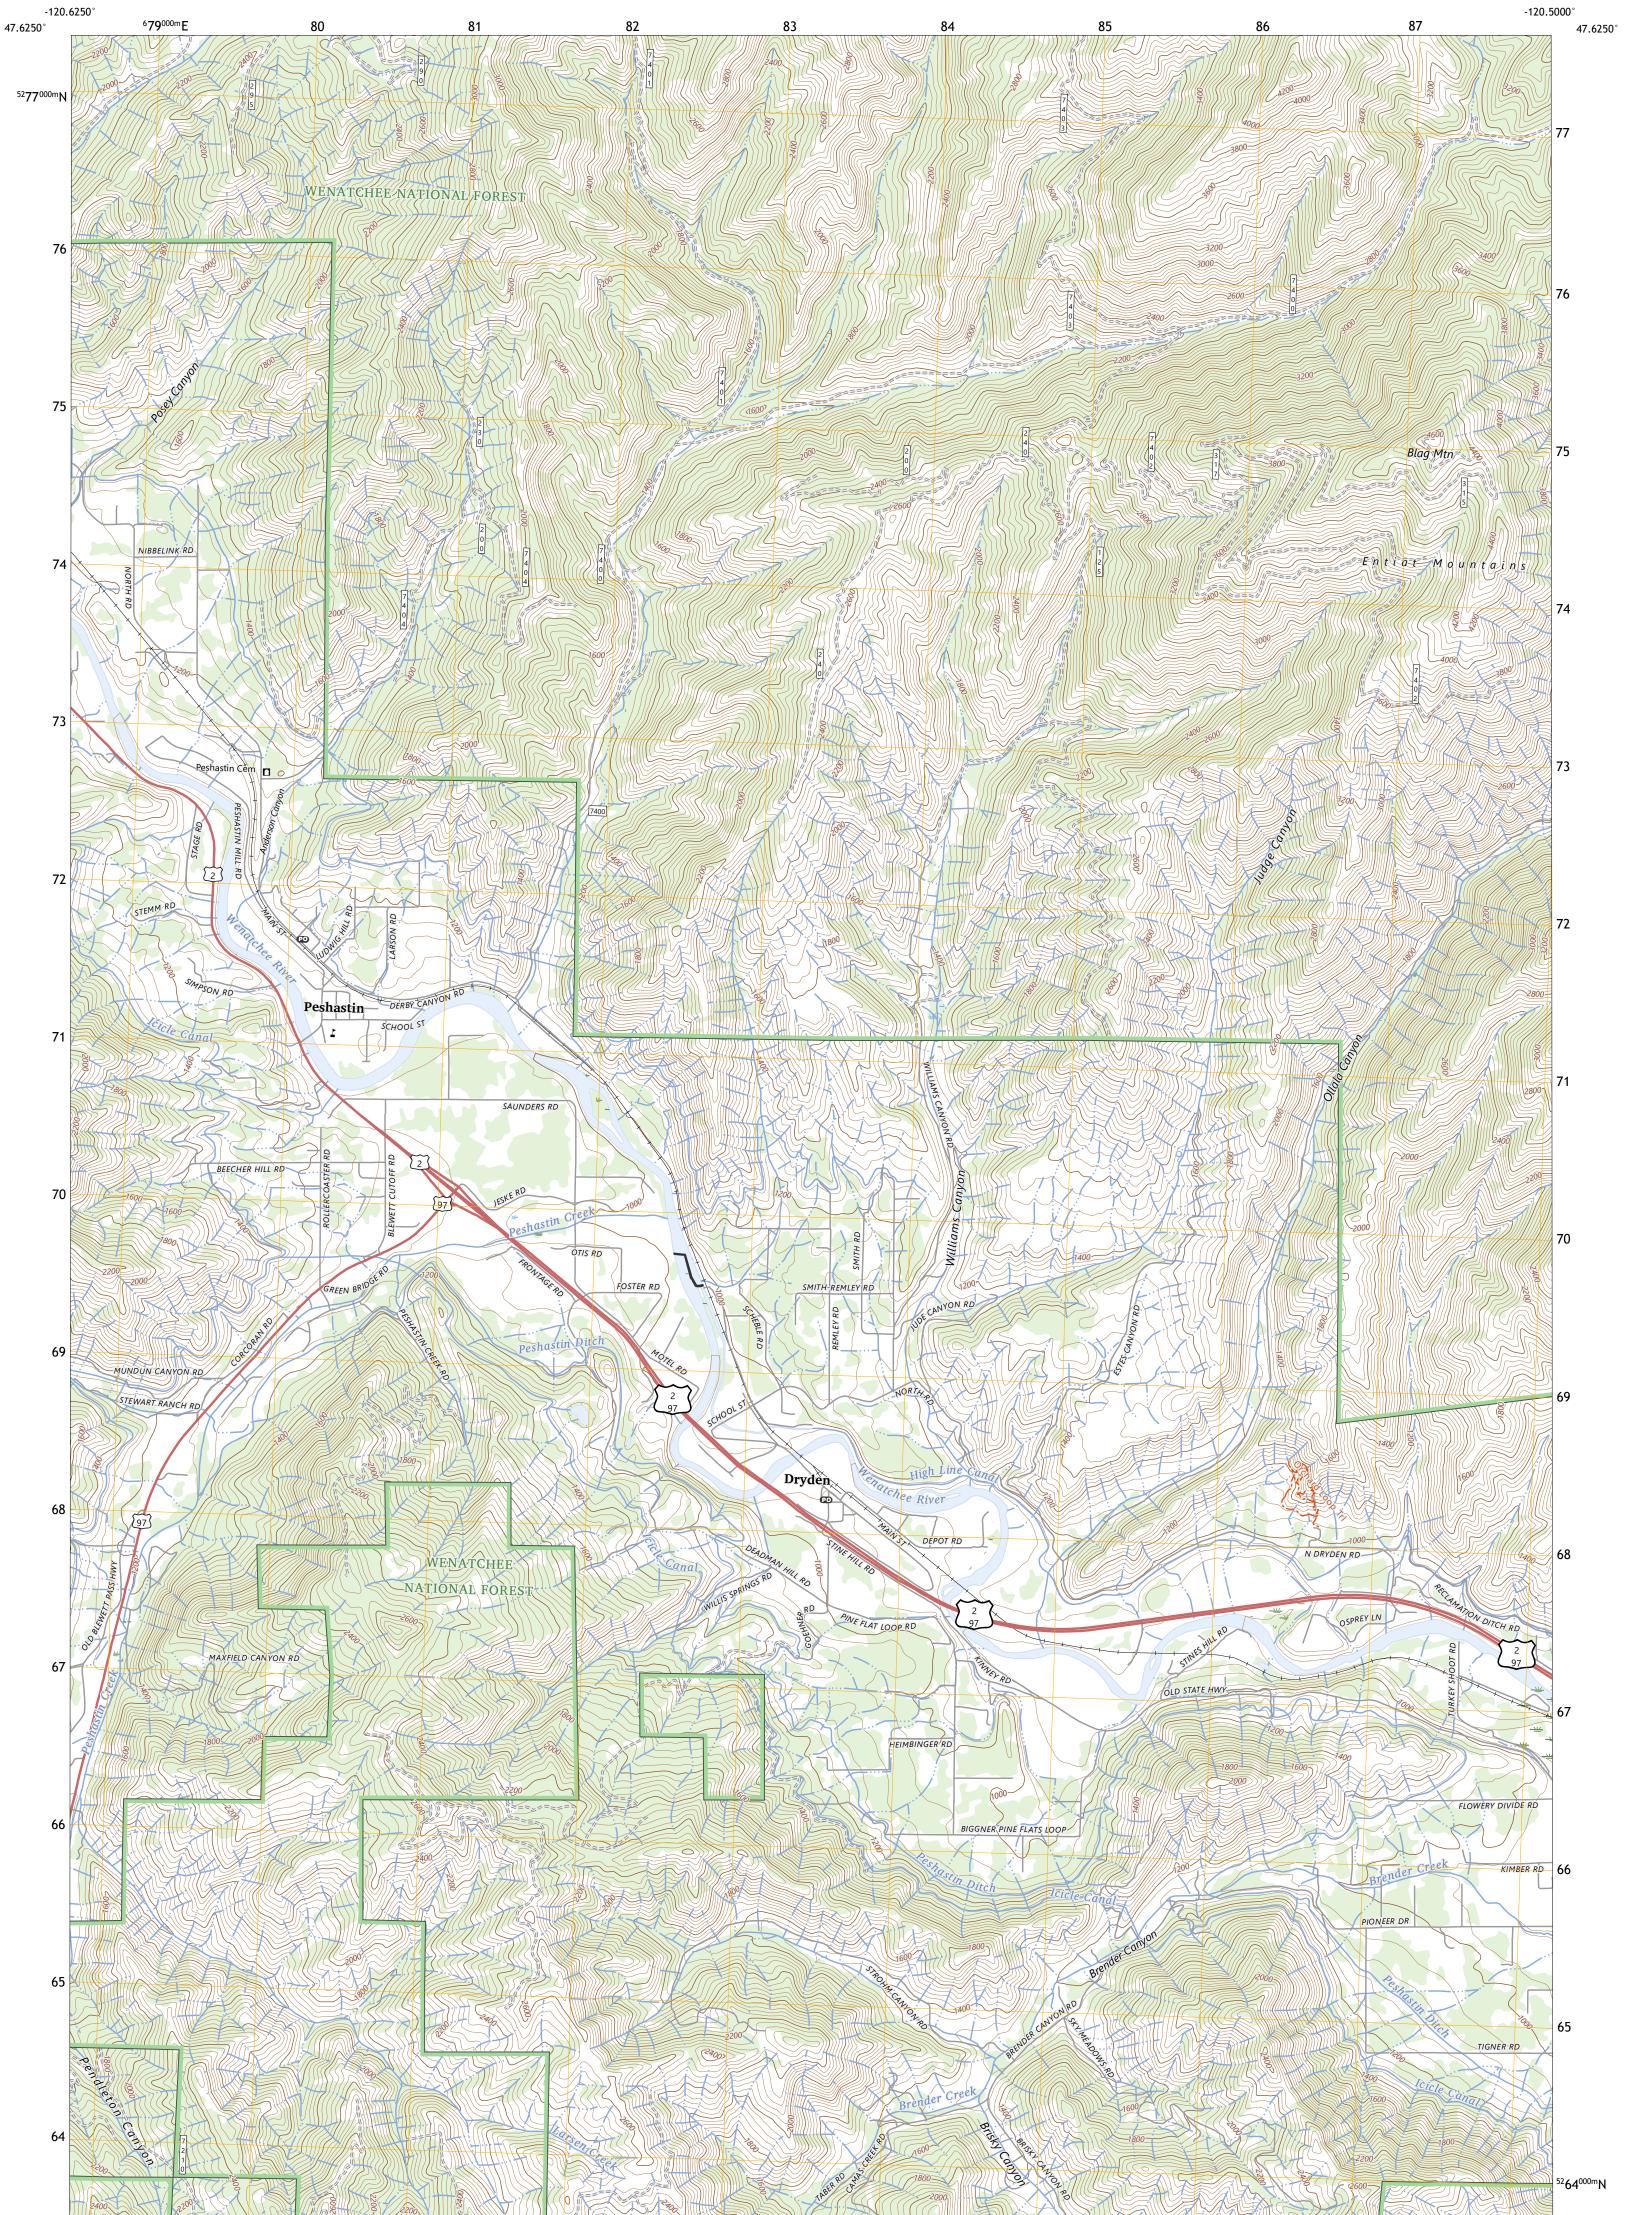

The National Map US Topo

PESHASTIN QUADRANGLE WASHINGTON - CHELAN COUNTY 7.5-MINUTE SERIES

Produced by the United States Geological Survey North American Datum of 1983 (NAD83) World Geodetic System of 1984 (WGS84). Projection and 1 000-meter grid:Universal Transverse Mercator, Zone 10T This map is not a legal document. Boundaries may be generalized for this map scale. Private lands within government reservations may not be shown. Obtain permission before entering private lands.