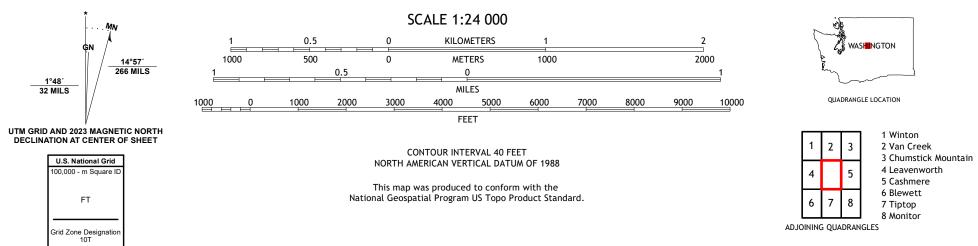

The National Map US Topo

PESHASTIN QUADRANGLE WASHINGTON - CHELAN COUNTY 7.5-MINUTE SERIES

Produced by the United States Geological Survey North American Datum of 1983 (NAD83) World Geodetic System of 1984 (WGS84). Projection and 1 000-meter grid:Universal Transverse Mercator, Zone 10T This map is not a legal document. Boundaries may be generalized for this map scale. Private lands within government reservations may not be shown. Obtain permission before entering private lands.