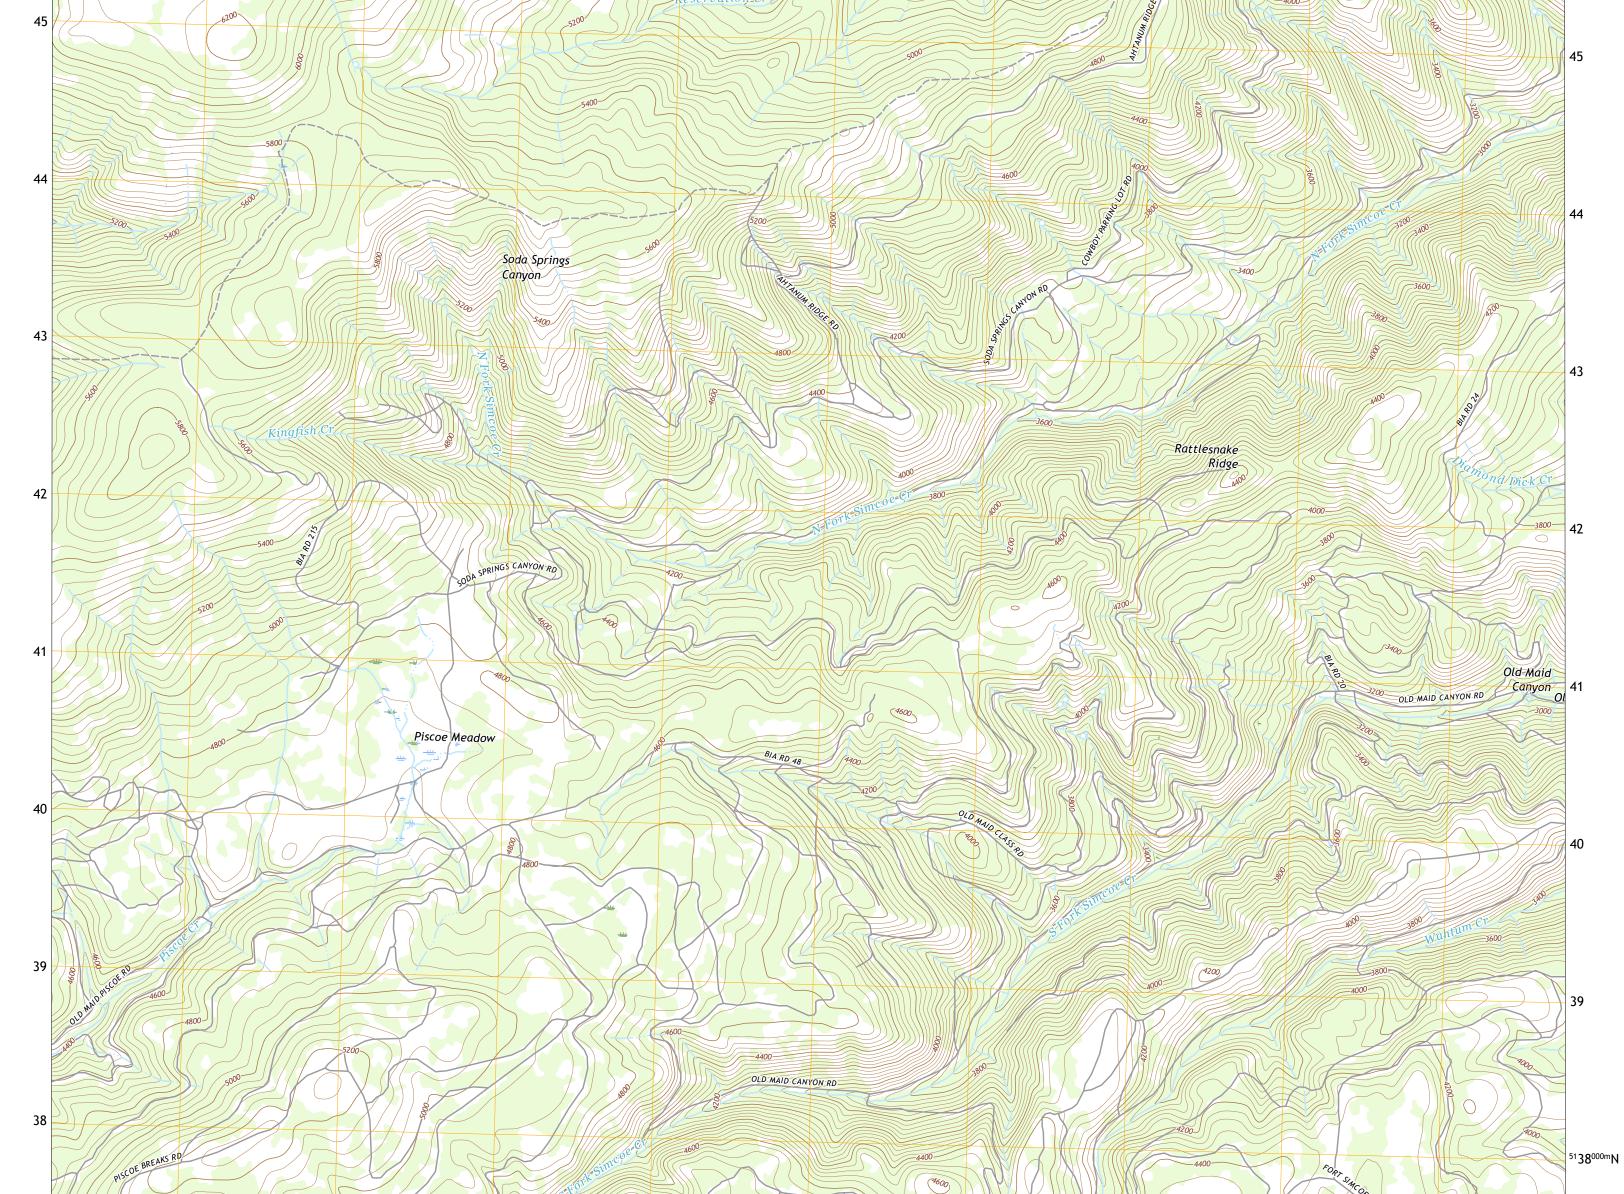

Imagery......NAIP, July 2015 - November 2015 Roads......U.S. Census Bureau, 2016 Roads within US Forest Service Lands.......FSTopo Data with limited Forest Service updates, 2013 Names......GNIS, 1979 - 2015 Hydrography......GNIS, 1979 - 2015 Hydrography.....National Hydrography Dataset, 1899 - 2019 Contours.....Nultiple sources; see metadata file 2017 - 2018 Public Land Survey System.......BLM, 2019 Wetlands......FWS National Wetlands Inventory 1981 - 1983