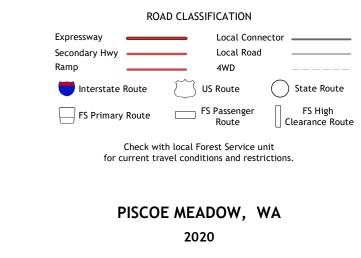

Imagery......NAIP, July 2015 - November 2015 Roads......U.S. Census Bureau, 2016 Roads within US Forest Service Lands.......FSTopo Data with limited Forest Service updates, 2013 Names......GNIS, 1979 - 2015 Hydrography......GNIS, 1979 - 2015 Hydrography.....National Hydrography Dataset, 1899 - 2019 Contours.....Nultiple sources; see metadata file 2017 - 2018 Public Land Survey System.......BLM, 2019 Wetlands......FWS National Wetlands Inventory 1981 - 1983