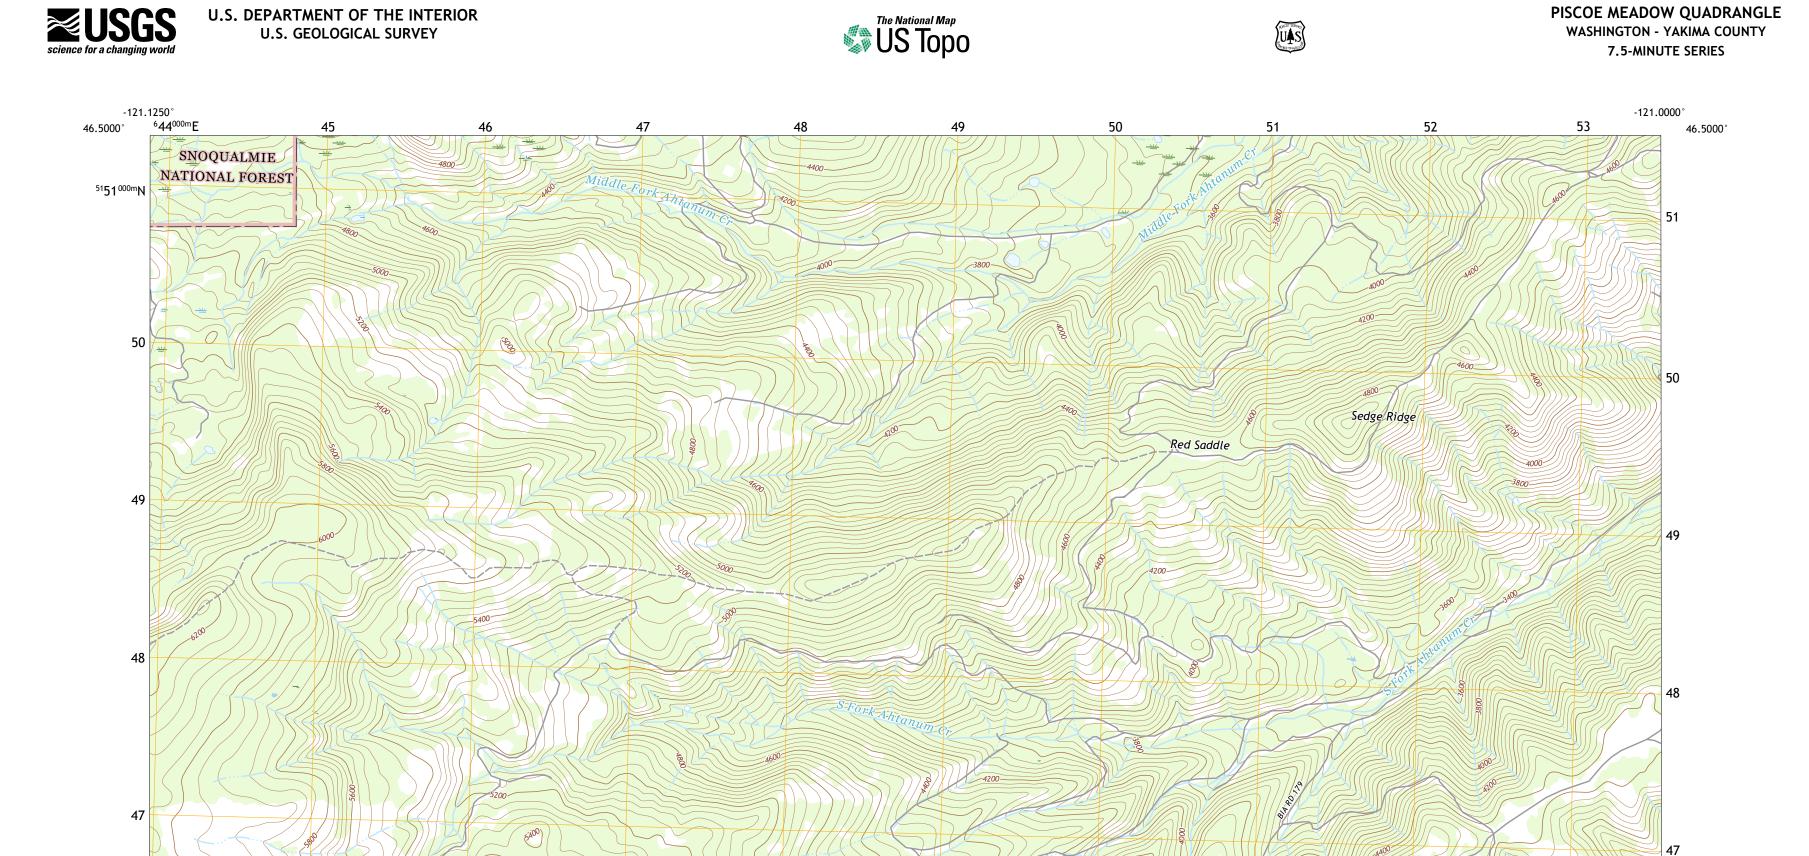

Imagery......NAIP, July 2015 - November 2015 Roads......U.S. Census Bureau, 2016 Roads within US Forest Service Lands.......FSTopo Data with limited Forest Service updates, 2013 Names......GNIS, 1979 - 2015 Hydrography......GNIS, 1979 - 2015 Hydrography.....National Hydrography Dataset, 1899 - 2019 Contours.....Nultiple sources; see metadata file 2017 - 2018 Public Land Survey System.......BLM, 2019 Wetlands......FWS National Wetlands Inventory 1981 - 1983