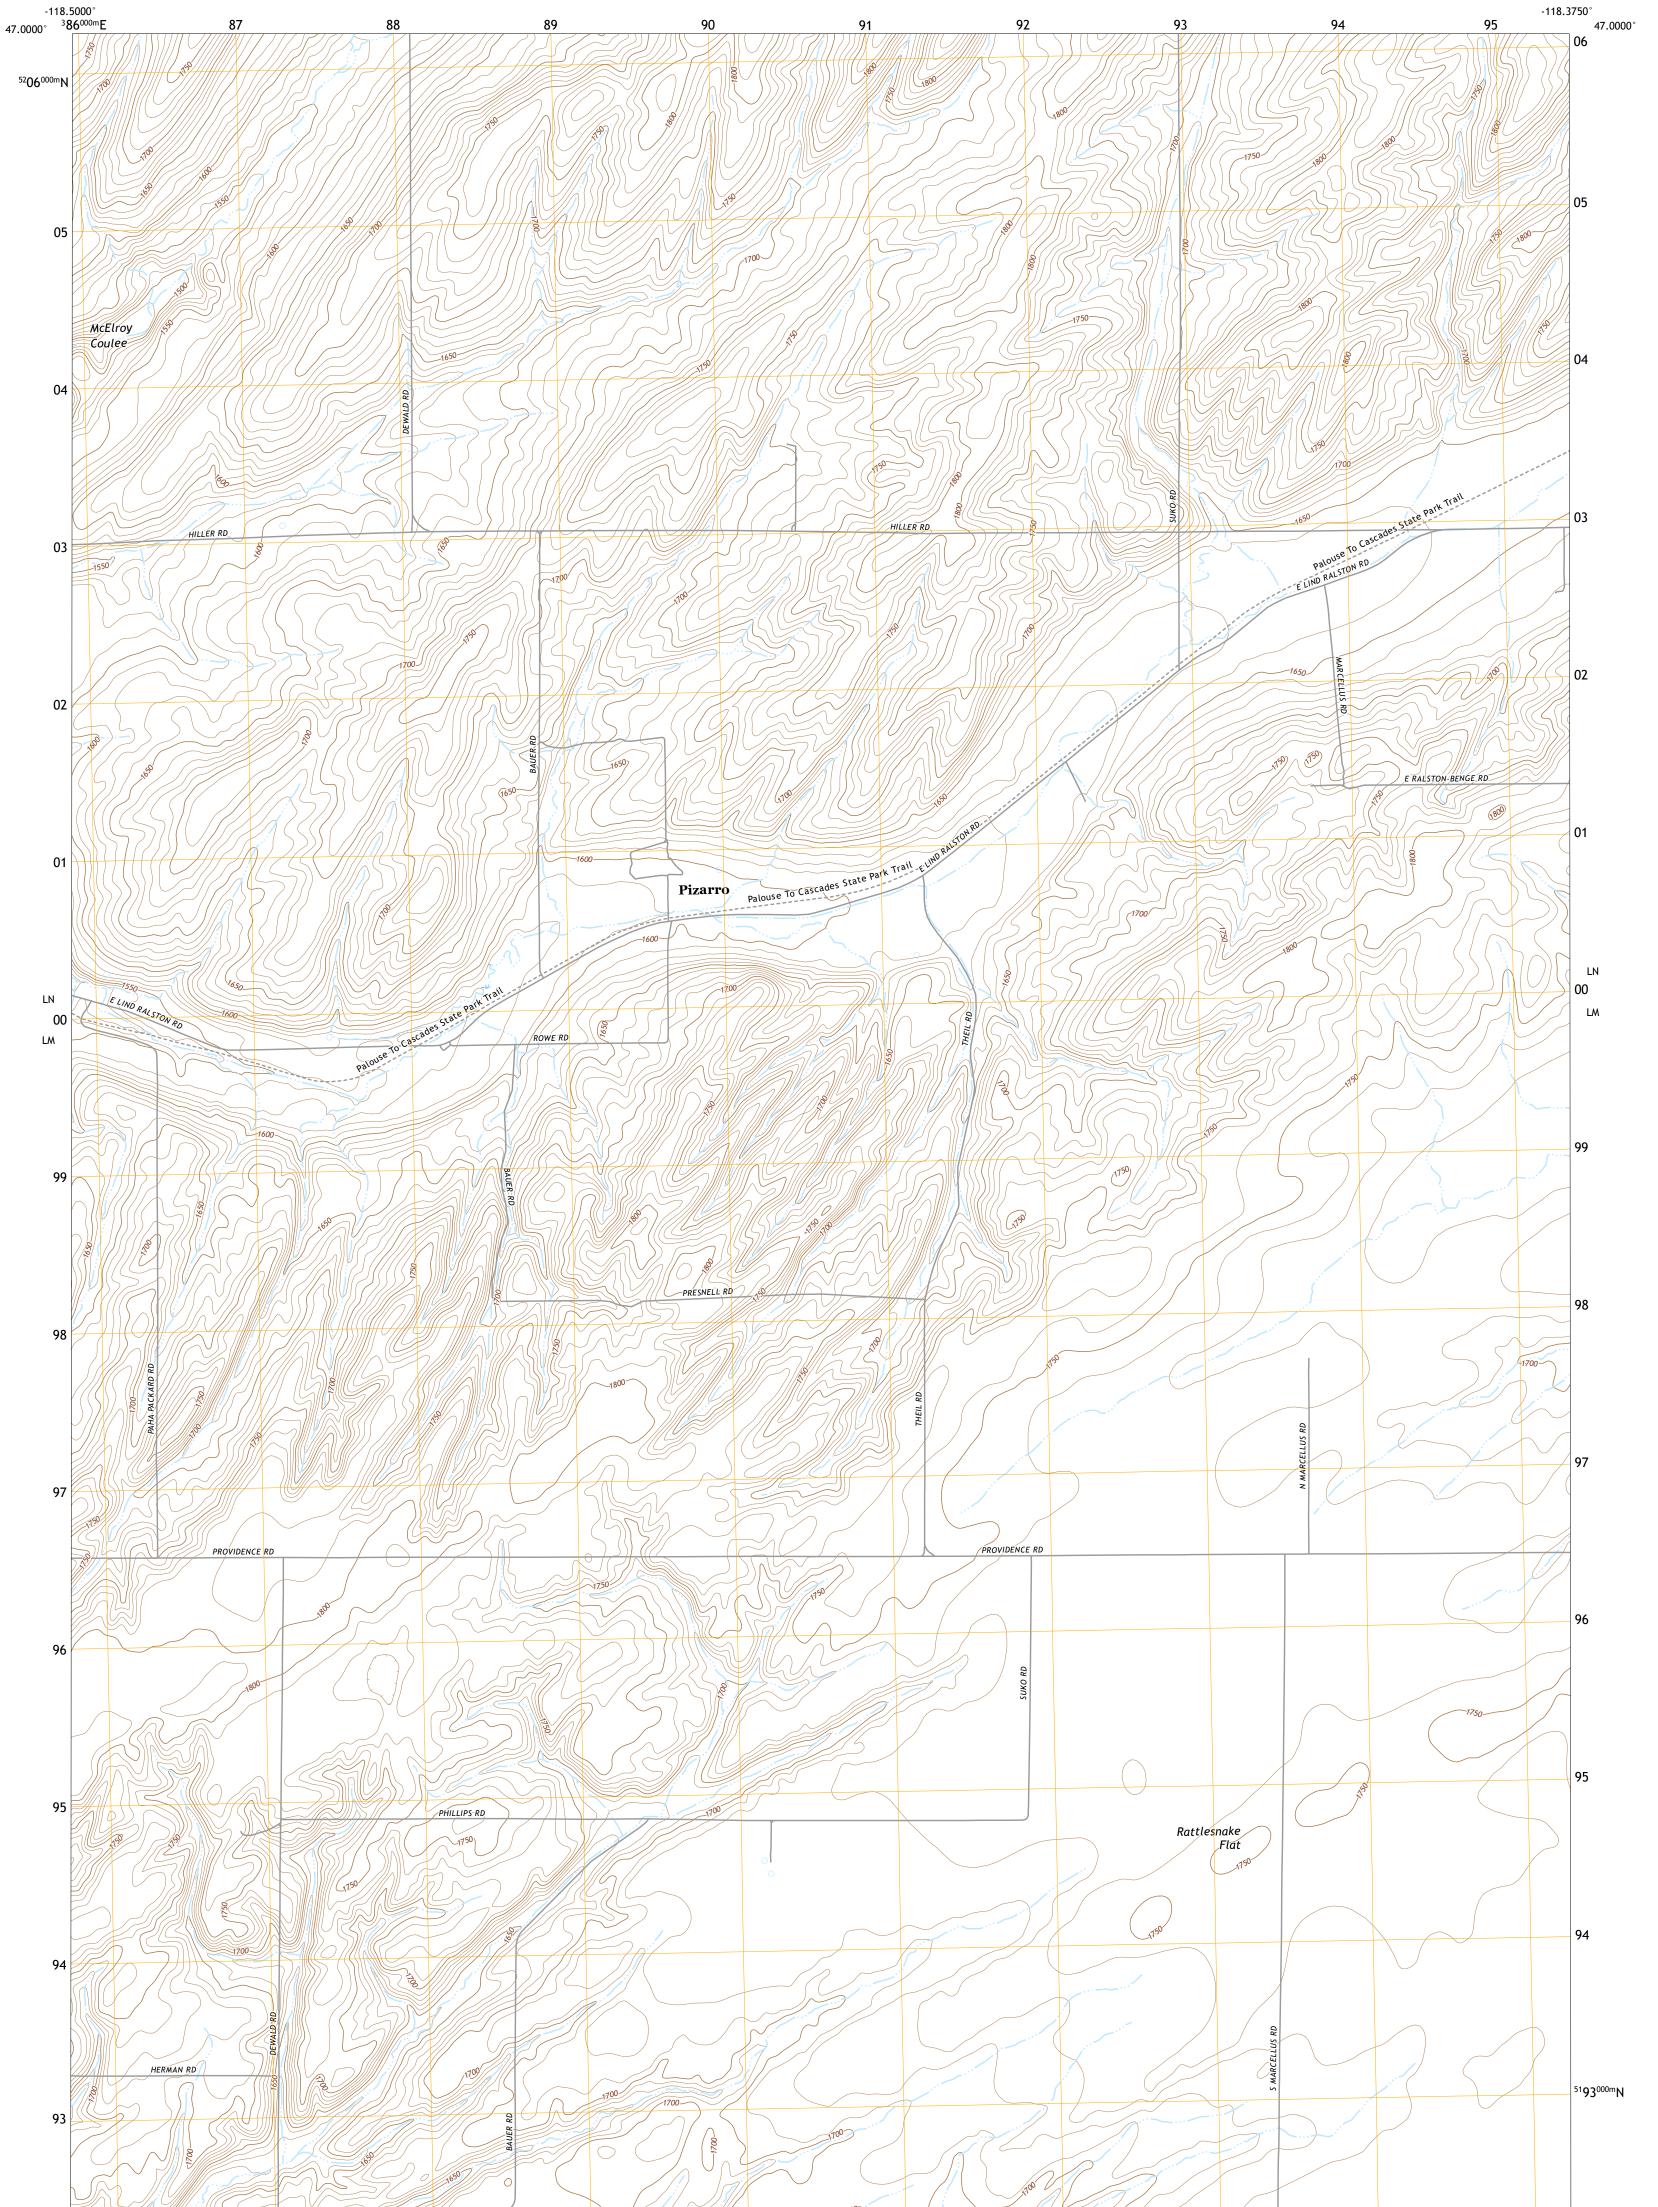

PIZARRO QUADRANGLE WASHINGTON - ADAMS COUNTY 7.5-MINUTE SERIES

Produced by the United States Geological Survey North American Datum of 1983 (NAD83) World Geodetic System of 1984 (WGS84). Projection and 1 000-meter grid:Universal Transverse Mercator, Zone 11T This map is not a legal document. Boundaries may be generalized for this map scale. Private lands within government reservations may not be shown. Obtain permission before entering private lands.

Imagery......NAIP, June 2015 - January 2016 Roads......U.S. Census Bureau, 2016 Names......GNIS, 1979 Hydrography.....National Hydrography Dataset, 2002 - 2019 Contours.....National Elevation Dataset, 2001 Boundaries.....Multiple sources; see metadata file 2017 - 2018 Public Land Survey System......BLM, 2019 Wetlands.....BLM, 2019