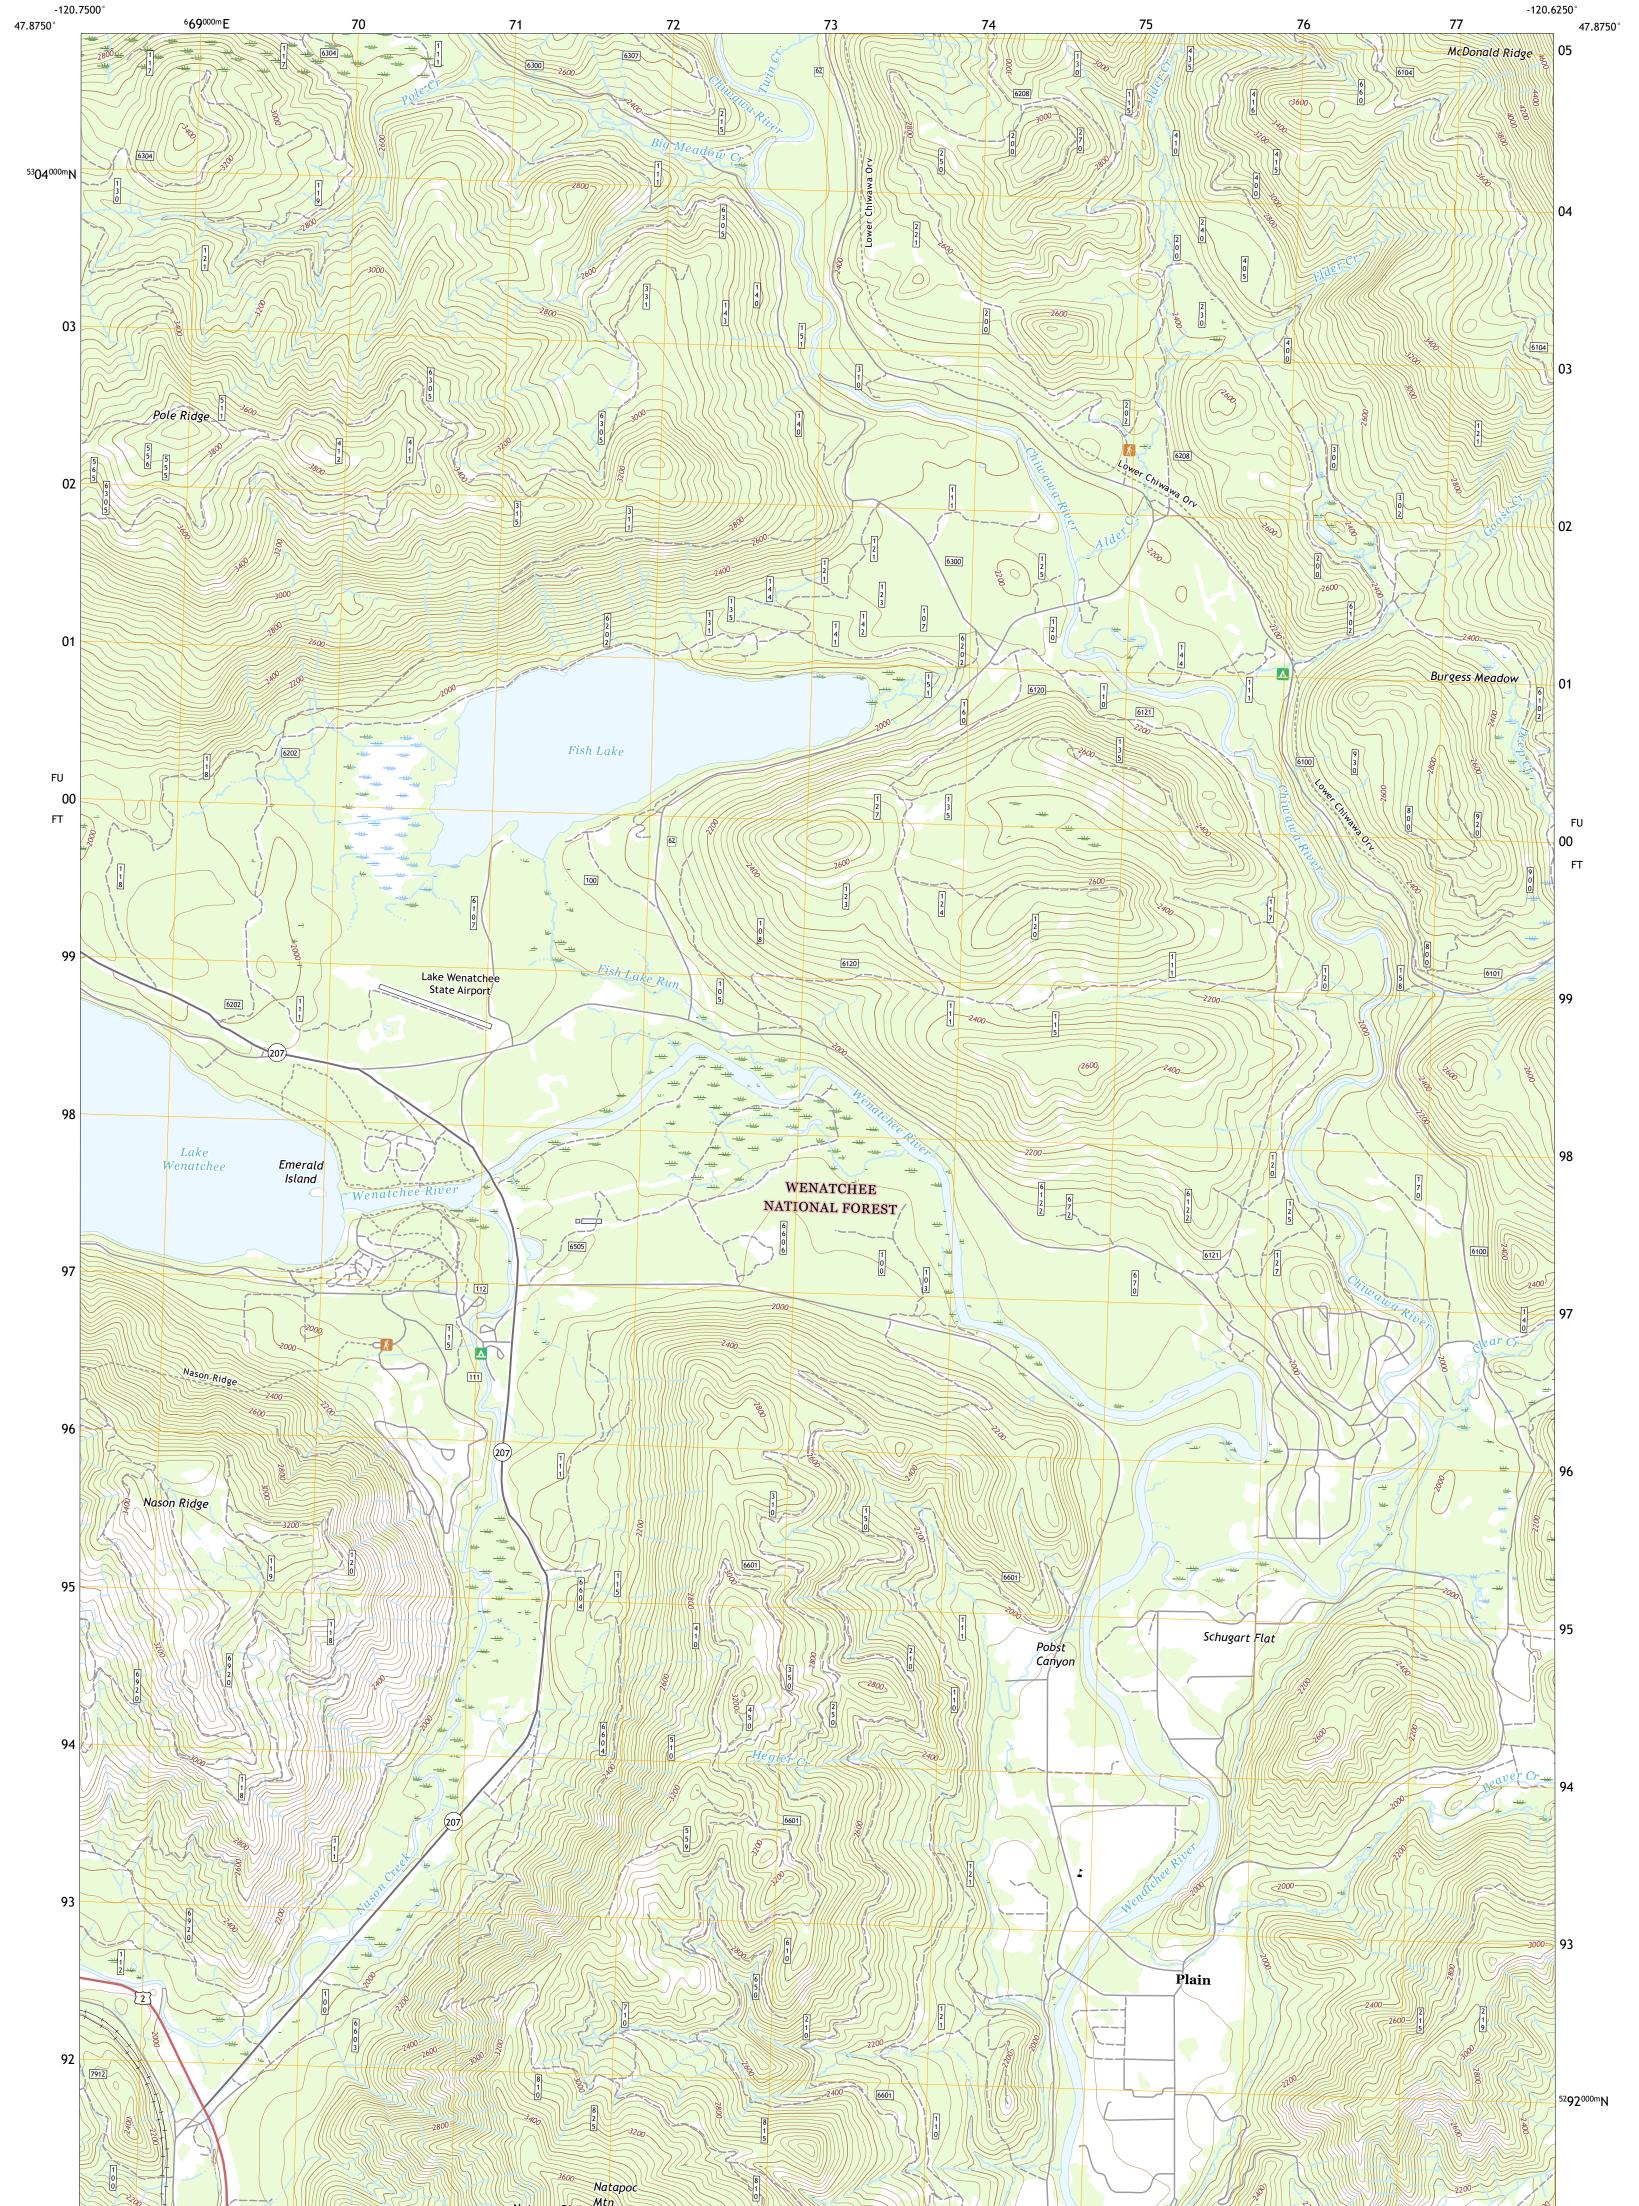

USSEST SEPARCE USSEST

PLAIN QUADRANGLE WASHINGTON - CHELAN COUNTY 7.5-MINUTE SERIES

Produced by the United States Geological Survey North American Datum of 1983 (NAD83) World Geodetic System of 1984 (WGS84). Projection and 1 000-meter grid:Universal Transverse Mercator, Zone 10T This map is not a legal document. Boundaries may be generalized for this map scale. Private lands within government reservations may not be shown. Obtain permission before entering private lands.