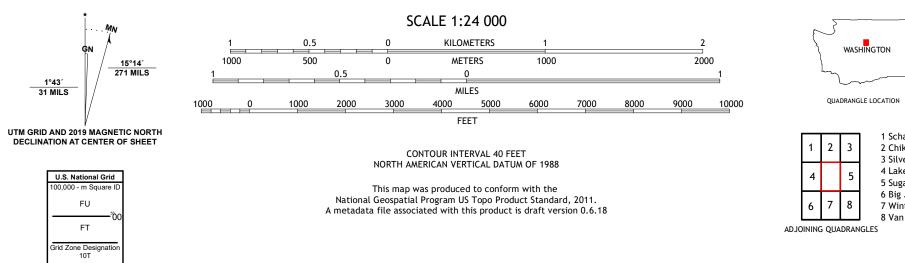

USSEST SEPARCE USSEST

PLAIN QUADRANGLE WASHINGTON - CHELAN COUNTY 7.5-MINUTE SERIES

Produced by the United States Geological Survey North American Datum of 1983 (NAD83) World Geodetic System of 1984 (WGS84). Projection and 1 000-meter grid:Universal Transverse Mercator, Zone 10T This map is not a legal document. Boundaries may be generalized for this map scale. Private lands within government reservations may not be shown. Obtain permission before entering private lands.

3 Silver Falls

8 Van Creek