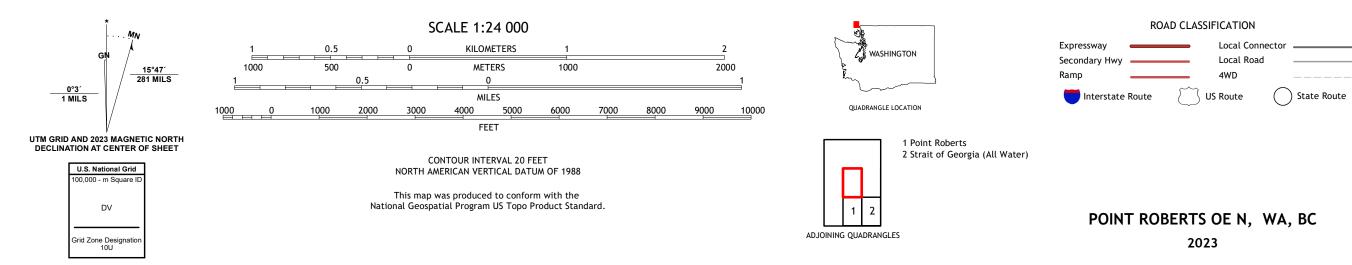

## POINT ROBERTS OE N QUADRANGLE WASHINGTON - WHATCOM COUNTY 7.5-MINUTE SERIES

**Produced by the United States Geological Survey** North American Datum of 1983 (NAD83) World Geodetic System of 1984 (WGS84). Projection and 1 000-meter grid:Universal Transverse Mercator, Zone 10U This map is not a legal document. Boundaries may be generalized for this map scale. Private lands within government reservations may not be shown. Obtain permission before entering private lands.