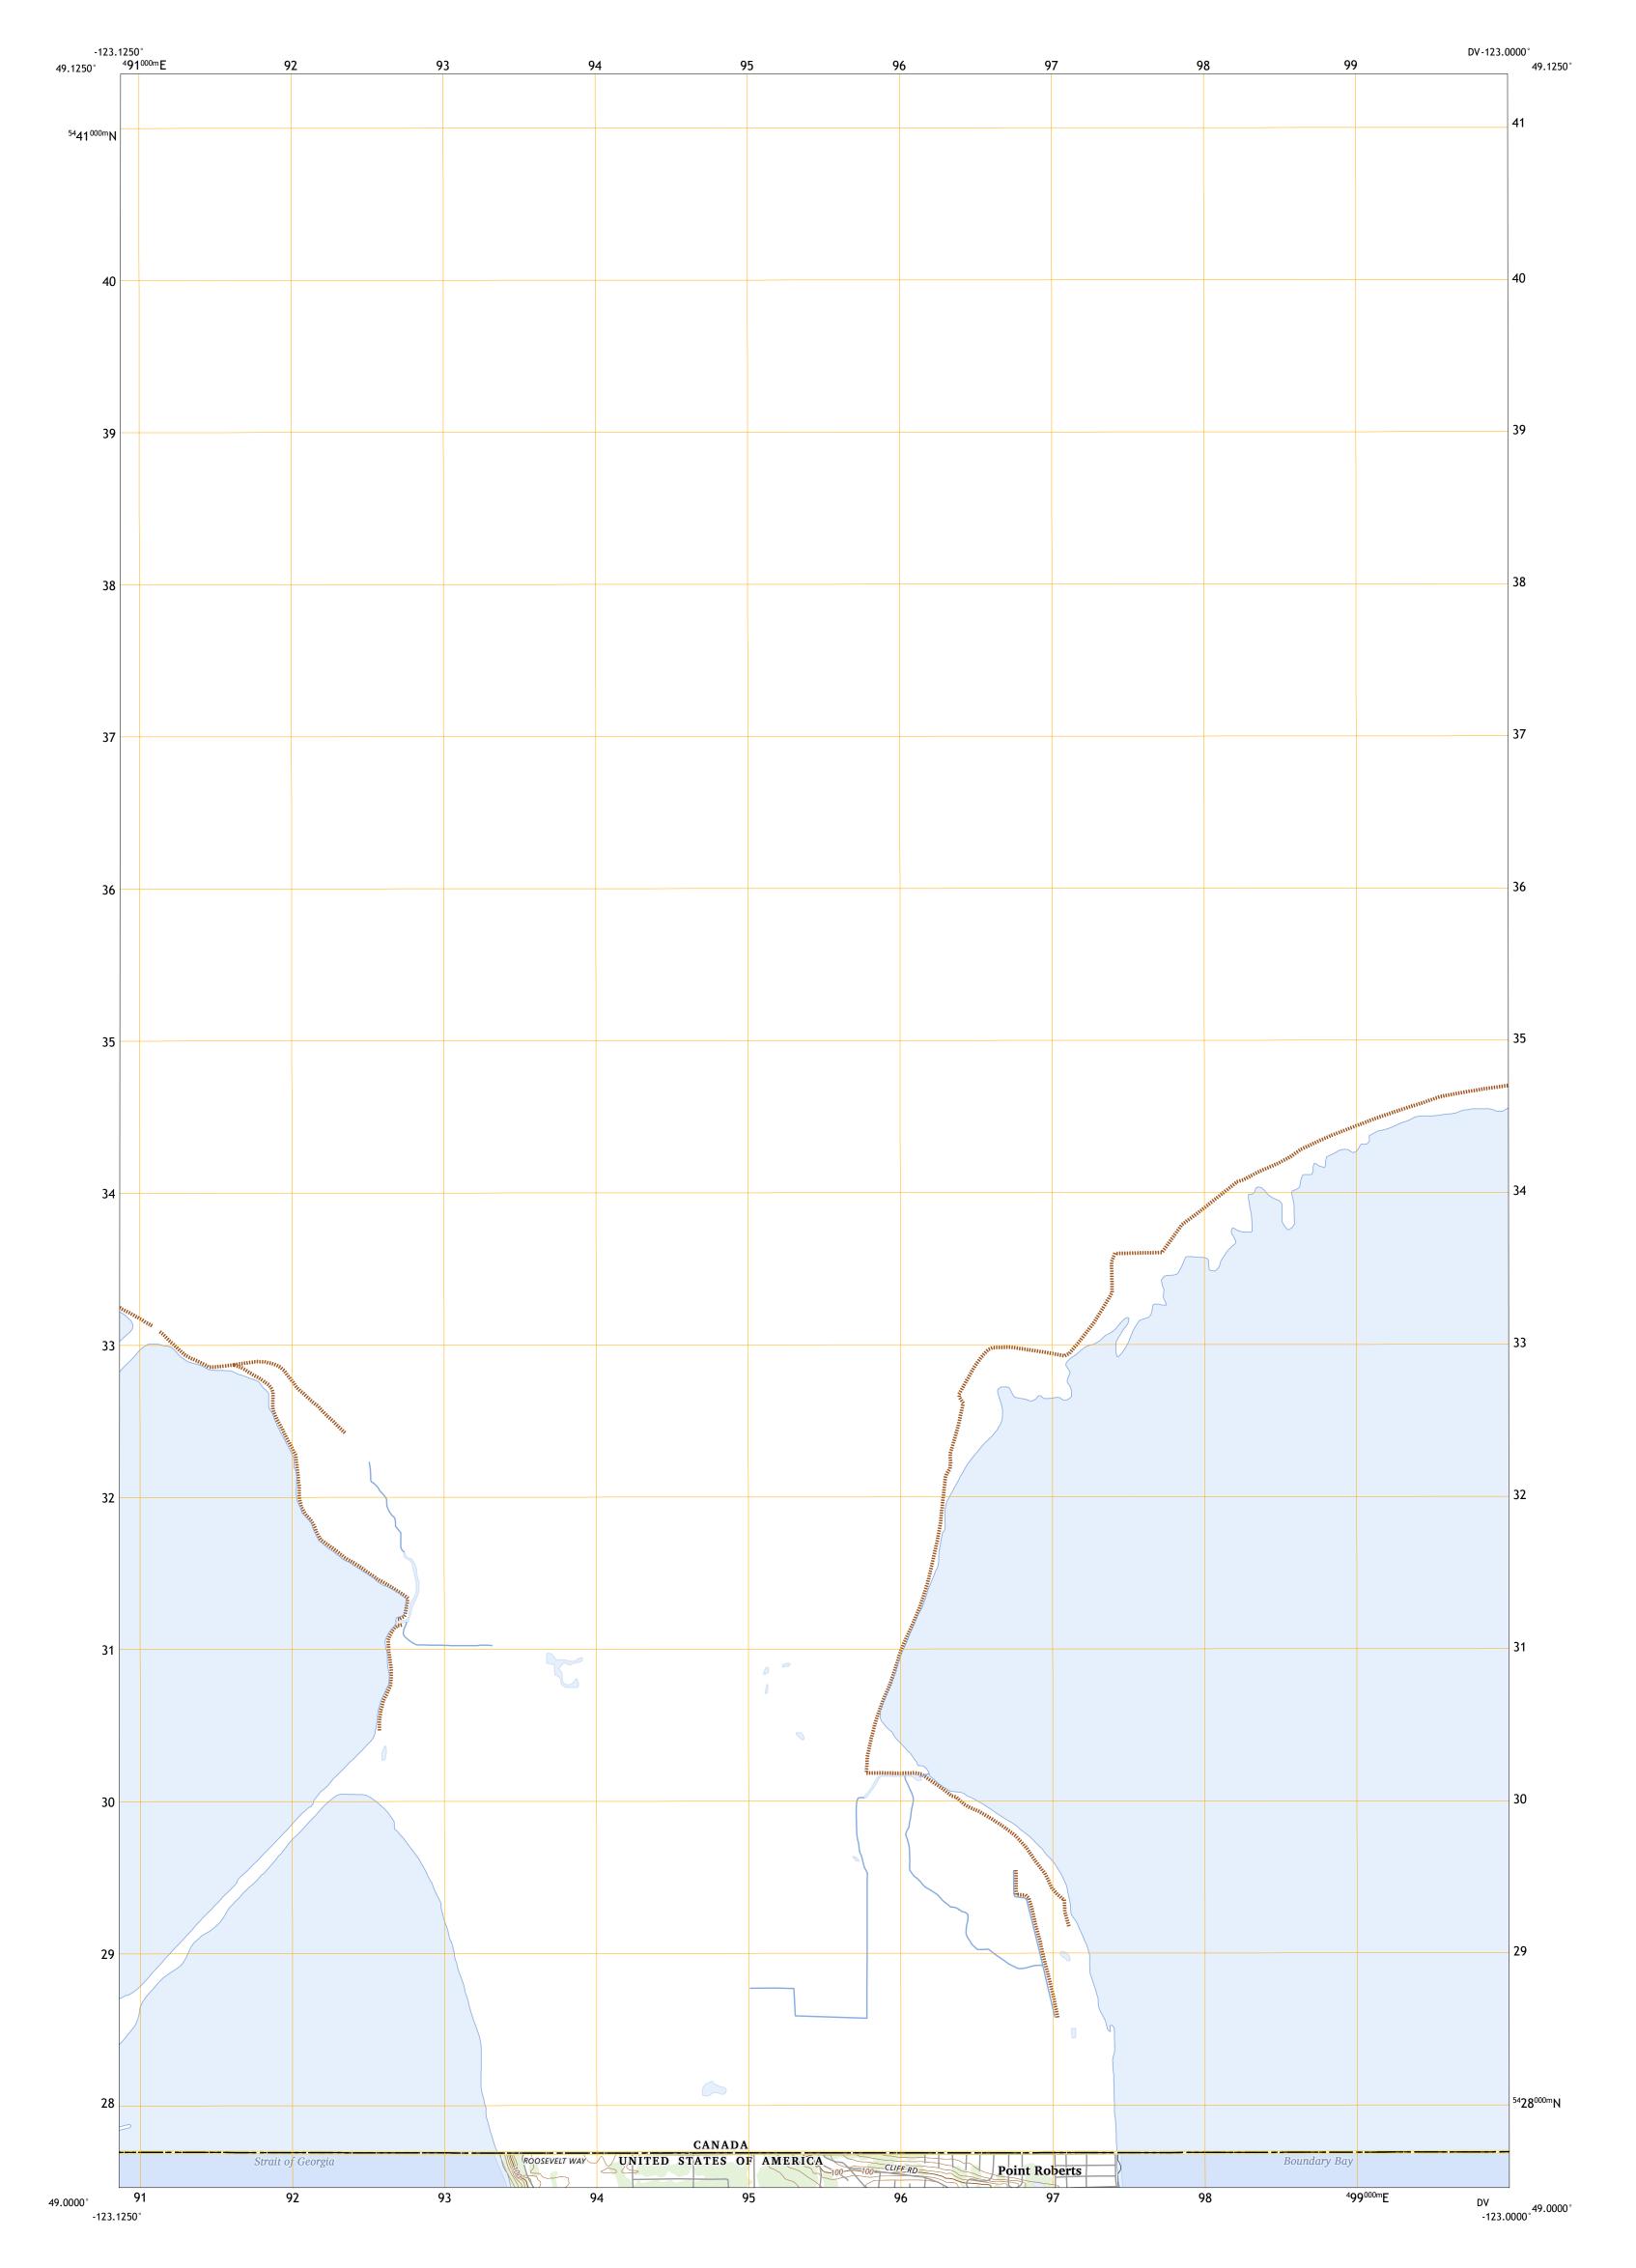

## POINT ROBERTS OE N QUADRANGLE WASHINGTON - WHATCOM COUNTY 7.5-MINUTE SERIES

**Produced by the United States Geological Survey** North American Datum of 1983 (NAD83) World Geodetic System of 1984 (WGS84). Projection and 1 000-meter grid:Universal Transverse Mercator, Zone 10U This map is not a legal document. Boundaries may be generalized for this map scale. Private lands within government reservations may not be shown. Obtain permission before entering private lands.

Imagery......NAIP, August 2017 - November 2017 Roads......U.S. Census Bureau, 2016 Names......GNIS, 1979 - 2023 Hydrography......Rational Hydrography Dataset, 2006 - 2022 Contours.....National Elevation Dataset, 1999 Boundaries......Multiple sources; see metadata file 2018 - 2022 Public Land Survey System.......BLM, 2019 Wetlands.....BLM, 2019