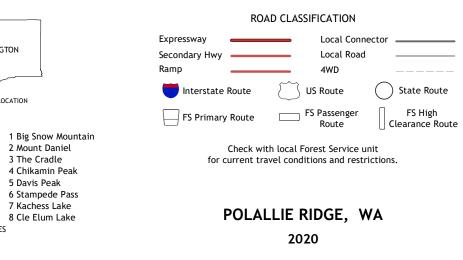

| NAIP, July 2015 - November 2015           |
|---------------------------|-------------------------------------------|
| Roads                     | U.S. Census Bureau, Not Available         |
| Roads within US Forest    | Service LandsFSTopo Data                  |
|                           | with limited Forest Service updates, 2013 |
| Names                     | GNIS, 1979                                |
| Hydrography               | National Hydrography Dataset, 2006 - 2019 |
| Contours                  | National Elevation Dataset, 1999          |
| BoundariesMultiple        | sources; see metadata file 2019           |
| Public Land Survey Syster | BLM, 2019                                 |
| WetlandsFWS N             | ional Wetlands Inventory 1983 - 1984      |