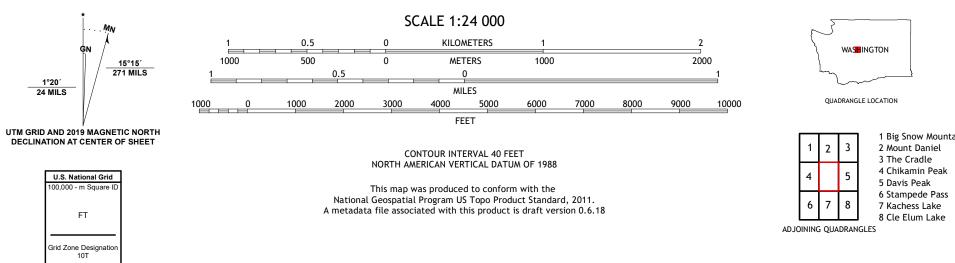

Produced by the United States Geological Survey North American Datum of 1983 (NAD83) World Geodetic System of 1984 (WGS84). Projection and 1 000-meter grid:Universal Transverse Mercator, Zone 10T This map is not a legal document. Boundaries may be generalized for this map scale. Private lands within government reservations may not be shown. Obtain permission before entering private lands.