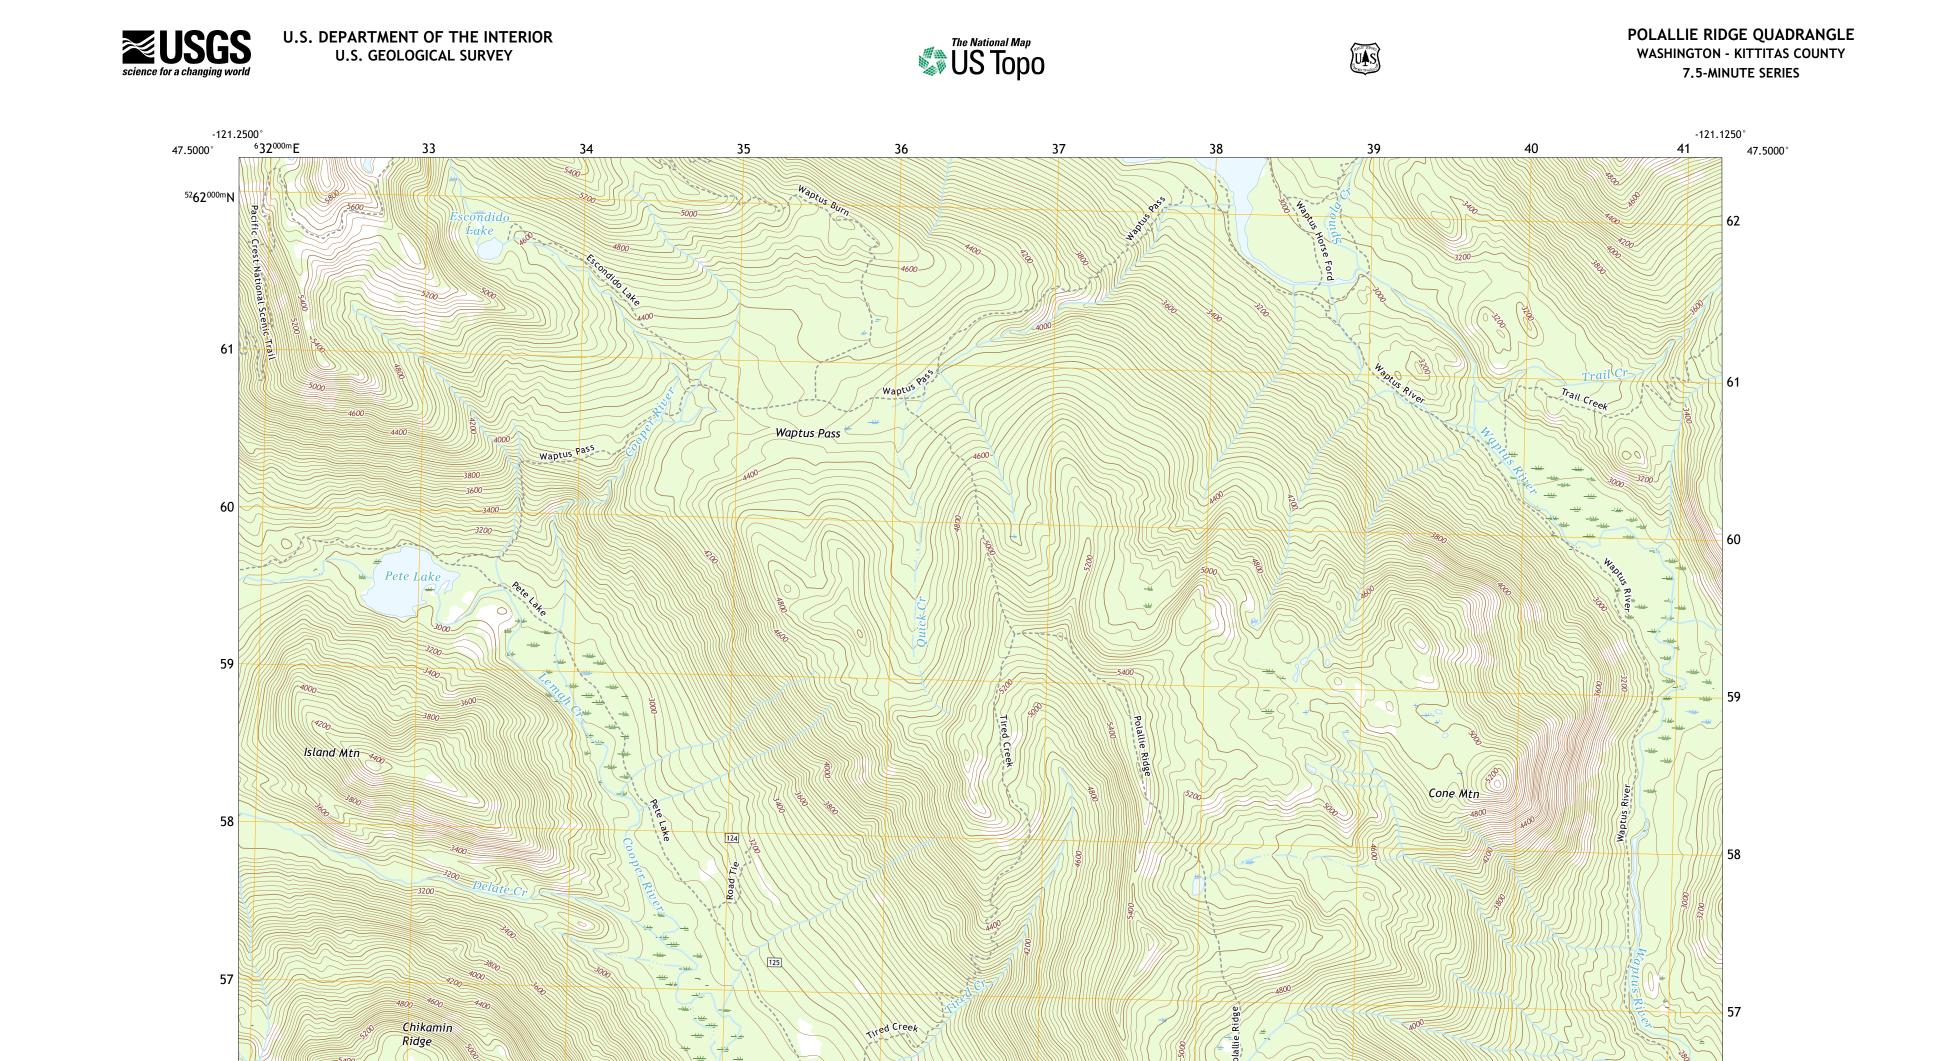

Produced by the United States Geological Survey North American Datum of 1983 (NAD83) World Geodetic System of 1984 (WGS84). Projection and 1 000-meter grid:Universal Transverse Mercator, Zone 10T This map is not a legal document. Boundaries may be generalized for this map scale. Private lands within government reservations may not be shown. Obtain permission before entering private lands.