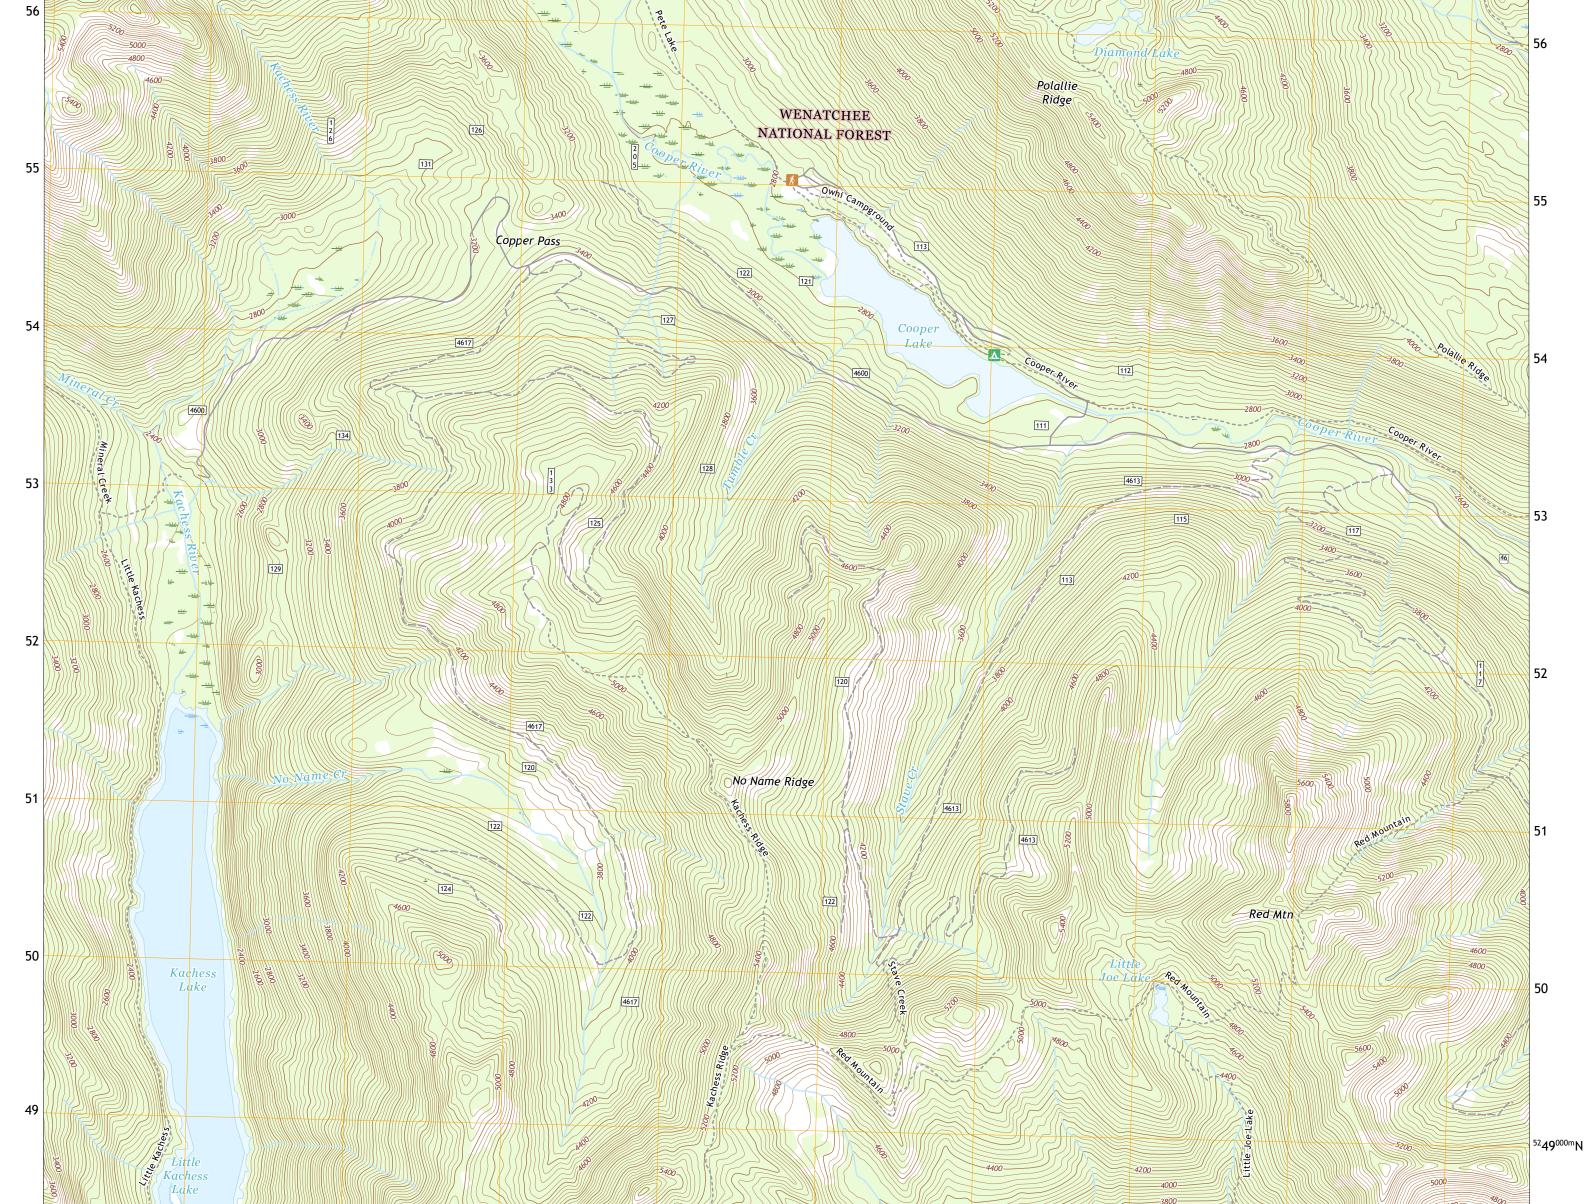

Produced by the United States Geological Survey North American Datum of 1983 (NAD83) World Geodetic System of 1984 (WGS84). Projection and 1 000-meter grid:Universal Transverse Mercator, Zone 10T This map is not a legal document. Boundaries may be generalized for this map scale. Private lands within government reservations may not be shown. Obtain permission before entering private lands.