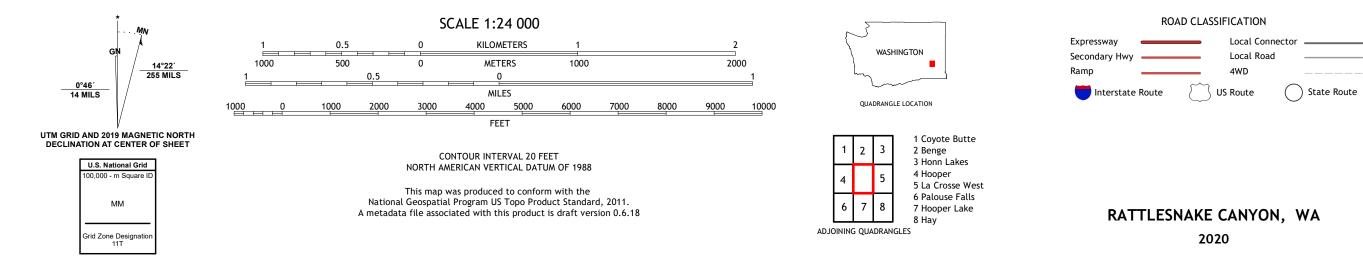

RATTLESNAKE CANYON QUADRANGLE WASHINGTON 7.5-MINUTE SERIES

Produced by the United States Geological Survey North American Datum of 1983 (NAD83) World Geodetic System of 1984 (WGS84). Projection and 1 000-meter grid:Universal Transverse Mercator, Zone 11T This map is not a legal document. Boundaries may be generalized for this map scale. Private lands within government reservations may not be shown. Obtain permission before entering private lands.

Imagery......NAIP, June 2015 - January 2016 Roads......ORIS, 1979 - 2013 Hydrography......GNIS, 1979 - 2013 Hydrography......National Hydrography Dataset, 1899 - 2019 Contours.....National Elevation Dataset, 2001 Boundaries.....Multiple sources; see metadata file 2017 - 2018 Public Land Survey System......BLM, 2019 Wetlands......BLM, 2019