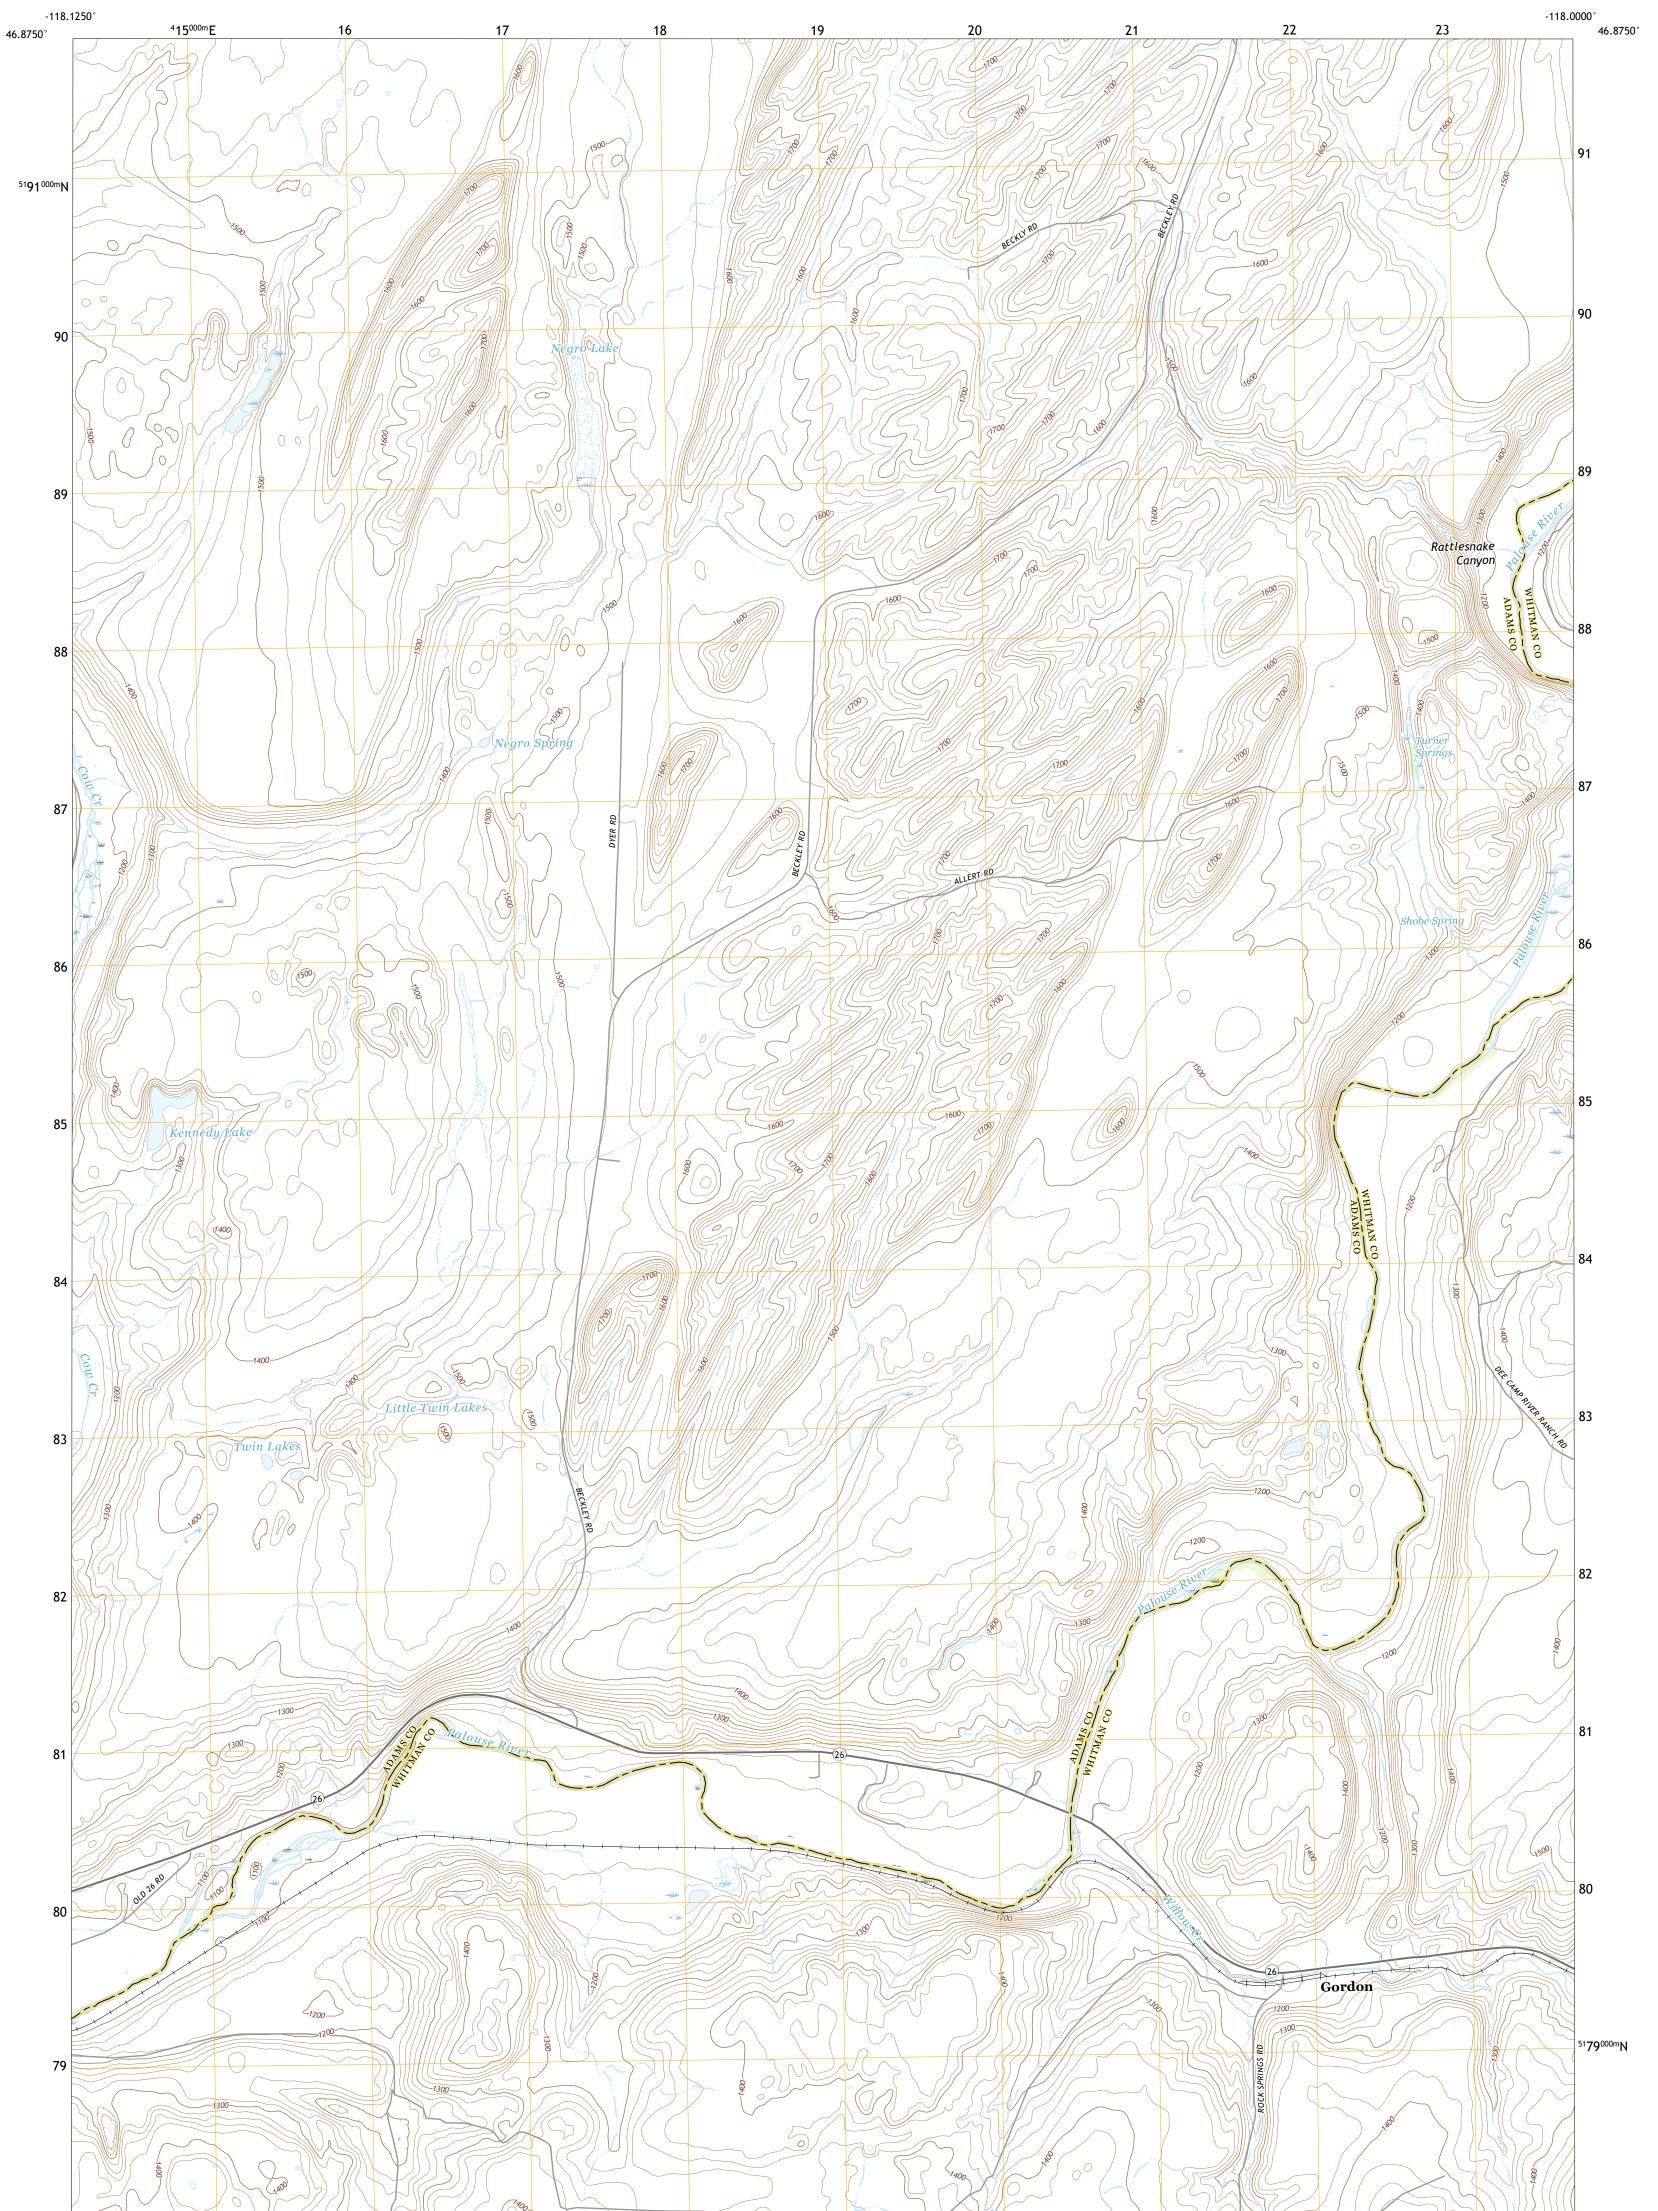

RATTLESNAKE CANYON QUADRANGLE WASHINGTON 7.5-MINUTE SERIES

Produced by the United States Geological Survey North American Datum of 1983 (NAD83) World Geodetic System of 1984 (WGS84). Projection and 1 000-meter grid:Universal Transverse Mercator, Zone 11T This map is not a legal document. Boundaries may be generalized for this map scale. Private lands within government reservations may not be shown. Obtain permission before entering private lands.

Imagery......NAIP, June 2015 - January 2016 Roads......ORIS, 1979 - 2013 Hydrography......GNIS, 1979 - 2013 Hydrography......National Hydrography Dataset, 1899 - 2019 Contours.....National Elevation Dataset, 2001 Boundaries.....Multiple sources; see metadata file 2017 - 2018 Public Land Survey System......BLM, 2019 Wetlands......BLM, 2019