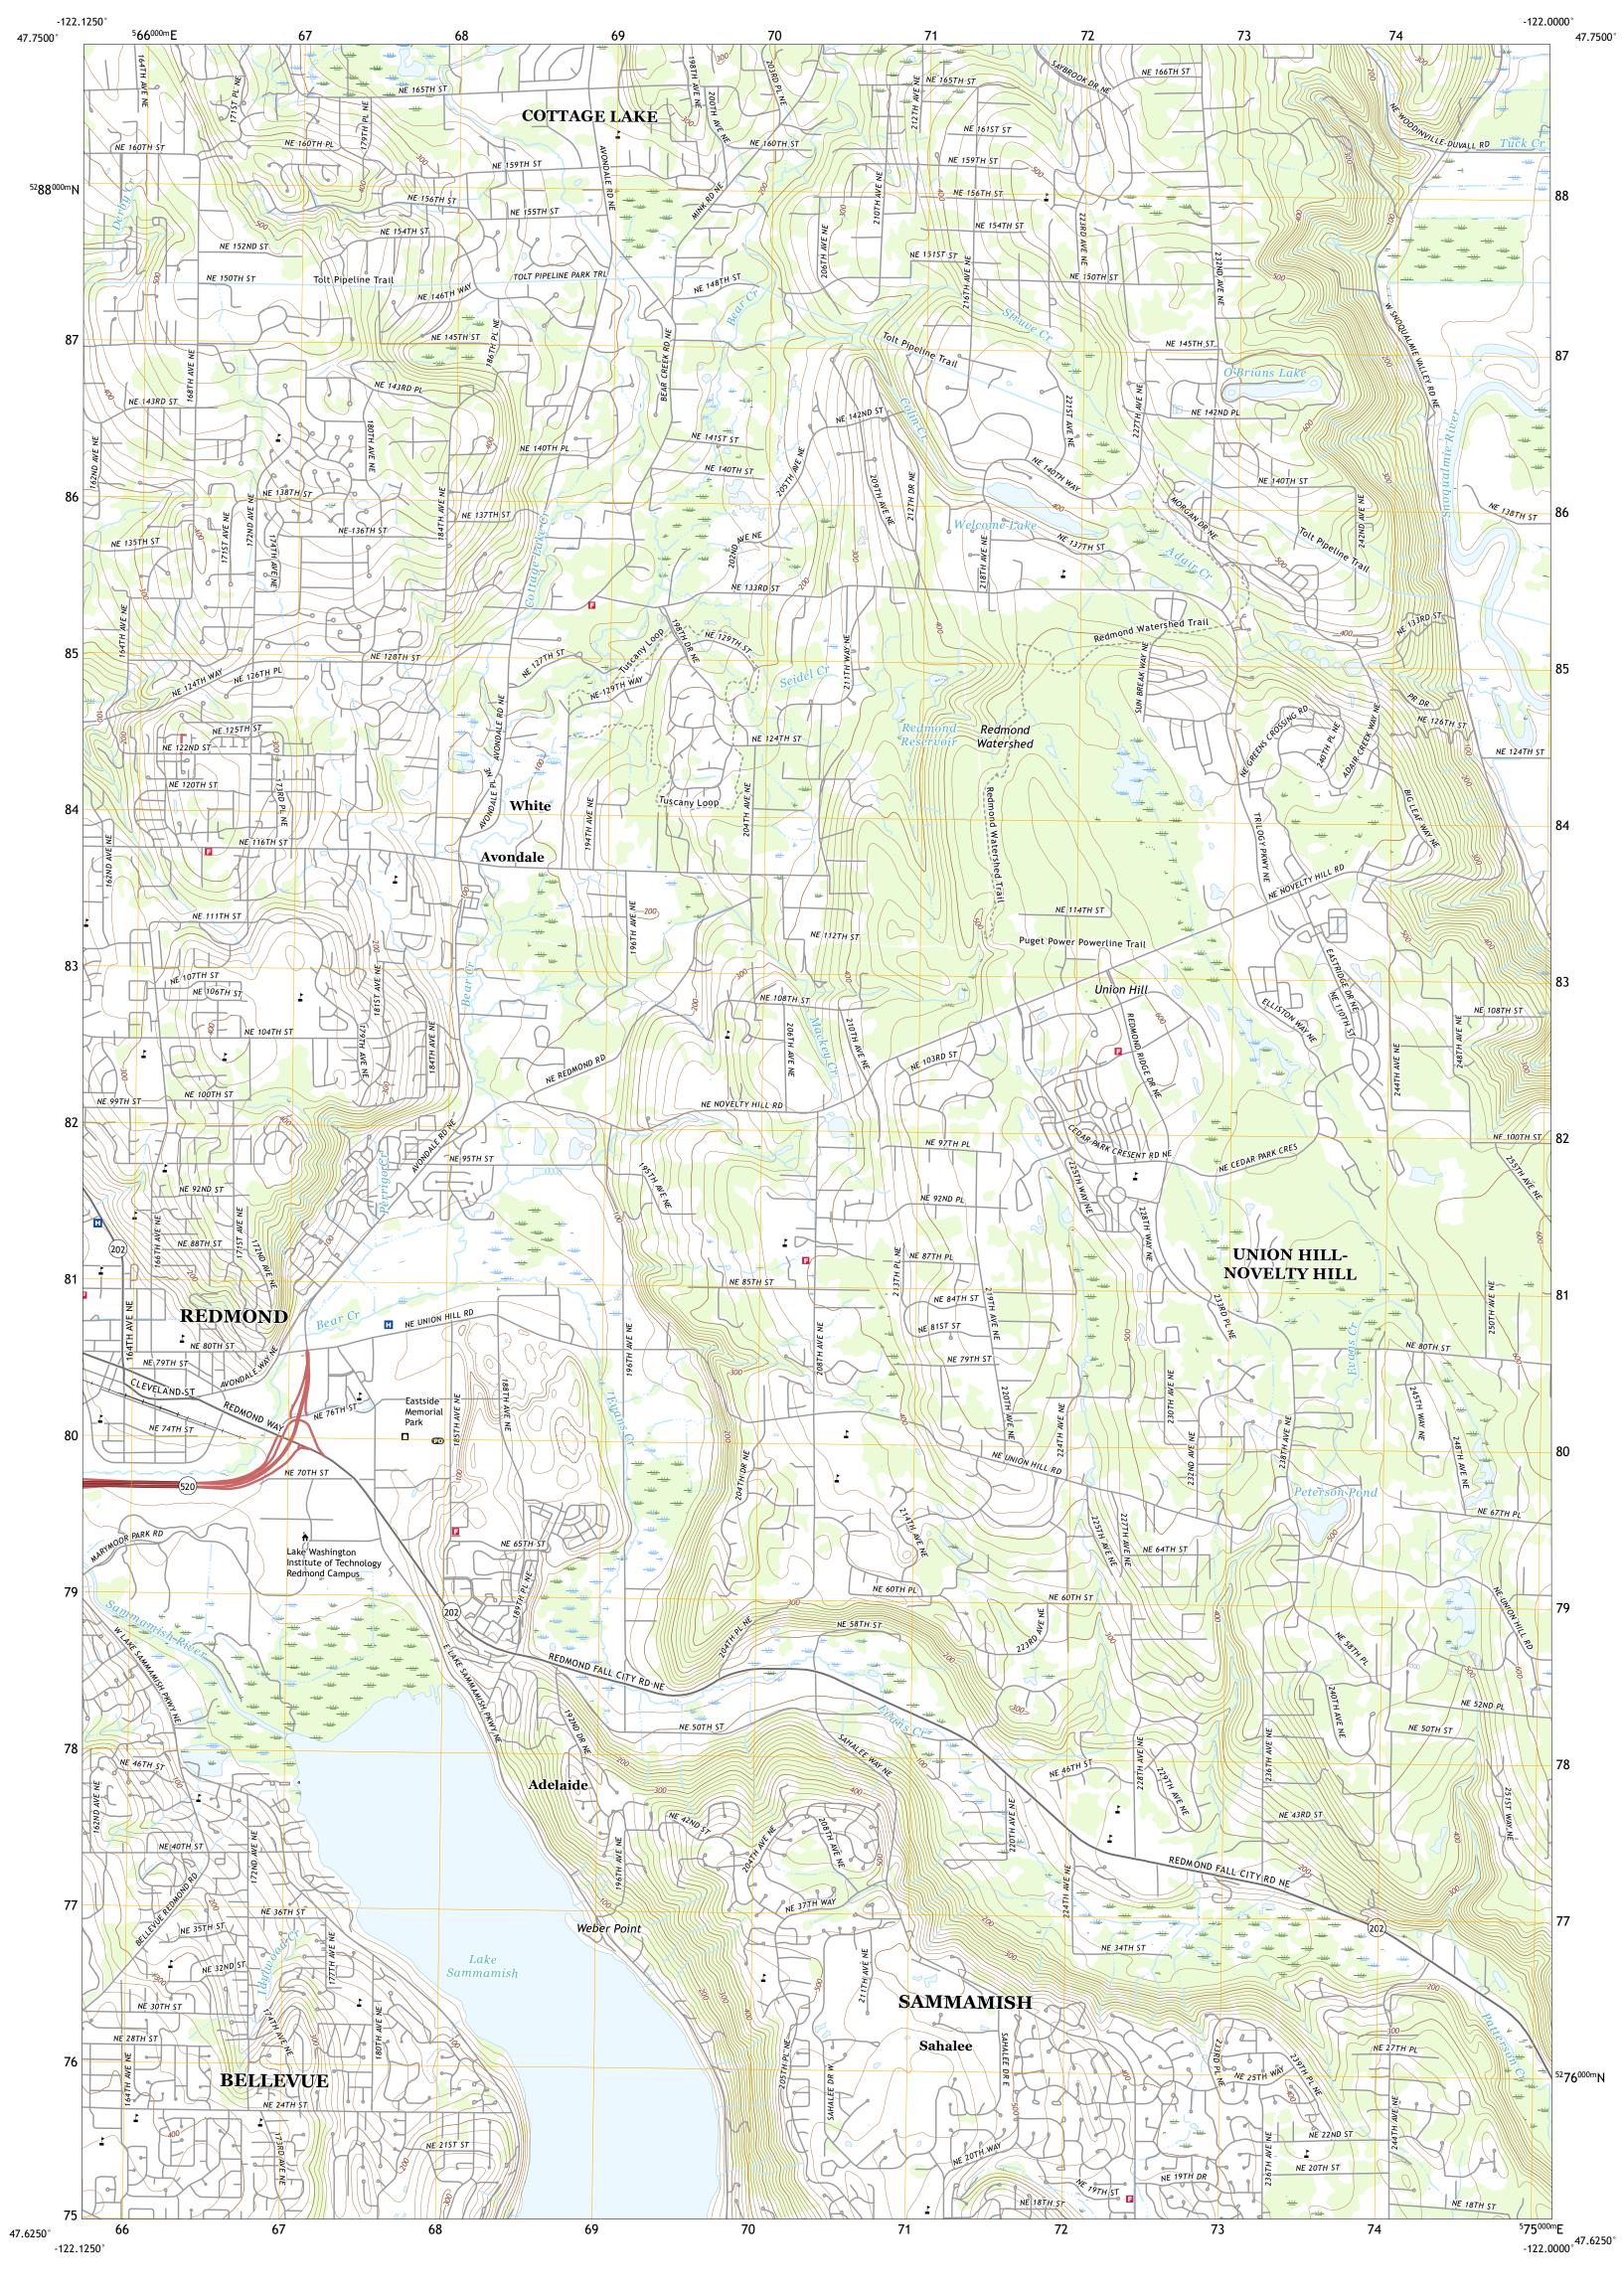

ADJOINING QUADRANGLES

Produced by the United States Geological Survey

generalized for this map scale. Private lands within government reservations may not be shown. Obtain permission before

Public Land Survey System......BLM,
Wetlands.....FWS National Wetlands Inventory 1981

...NAIP, August 2015 - November 2015

Grid Zone Designati 10T

U.S. Census Bureau, 2016 ......GNIS, 1979 - 2019

World Geodetic System of 1984 (WGS84). Projection and

1 000-meter grid:Universal Transverse Mercator, Zone 10T

This map is not a legal document. Boundaries may be

North American Datum of 1983 (NAD83)

entering private lands.

Hydrography.....

Imagery.... Roads.....

Names....

Contours...... Boundaries.....

State Route

2020