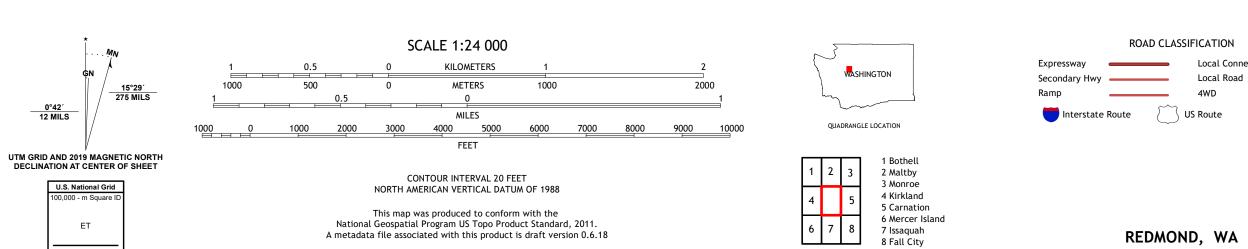

ADJOINING QUADRANGLES

Produced by the United States Geological Survey

generalized for this map scale. Private lands within government reservations may not be shown. Obtain permission before

Public Land Survey System......BLM,
Wetlands.....FWS National Wetlands Inventory 1981

...NAIP, August 2015 - November 2015

Grid Zone Designati 10T

U.S. Census Bureau, 2016 ......GNIS, 1979 - 2019

World Geodetic System of 1984 (WGS84). Projection and

1 000-meter grid:Universal Transverse Mercator, Zone 10T

This map is not a legal document. Boundaries may be

North American Datum of 1983 (NAD83)

entering private lands.

Hydrography.....

Imagery.... Roads.....

Names....

Contours...... Boundaries.....

State Route

2020