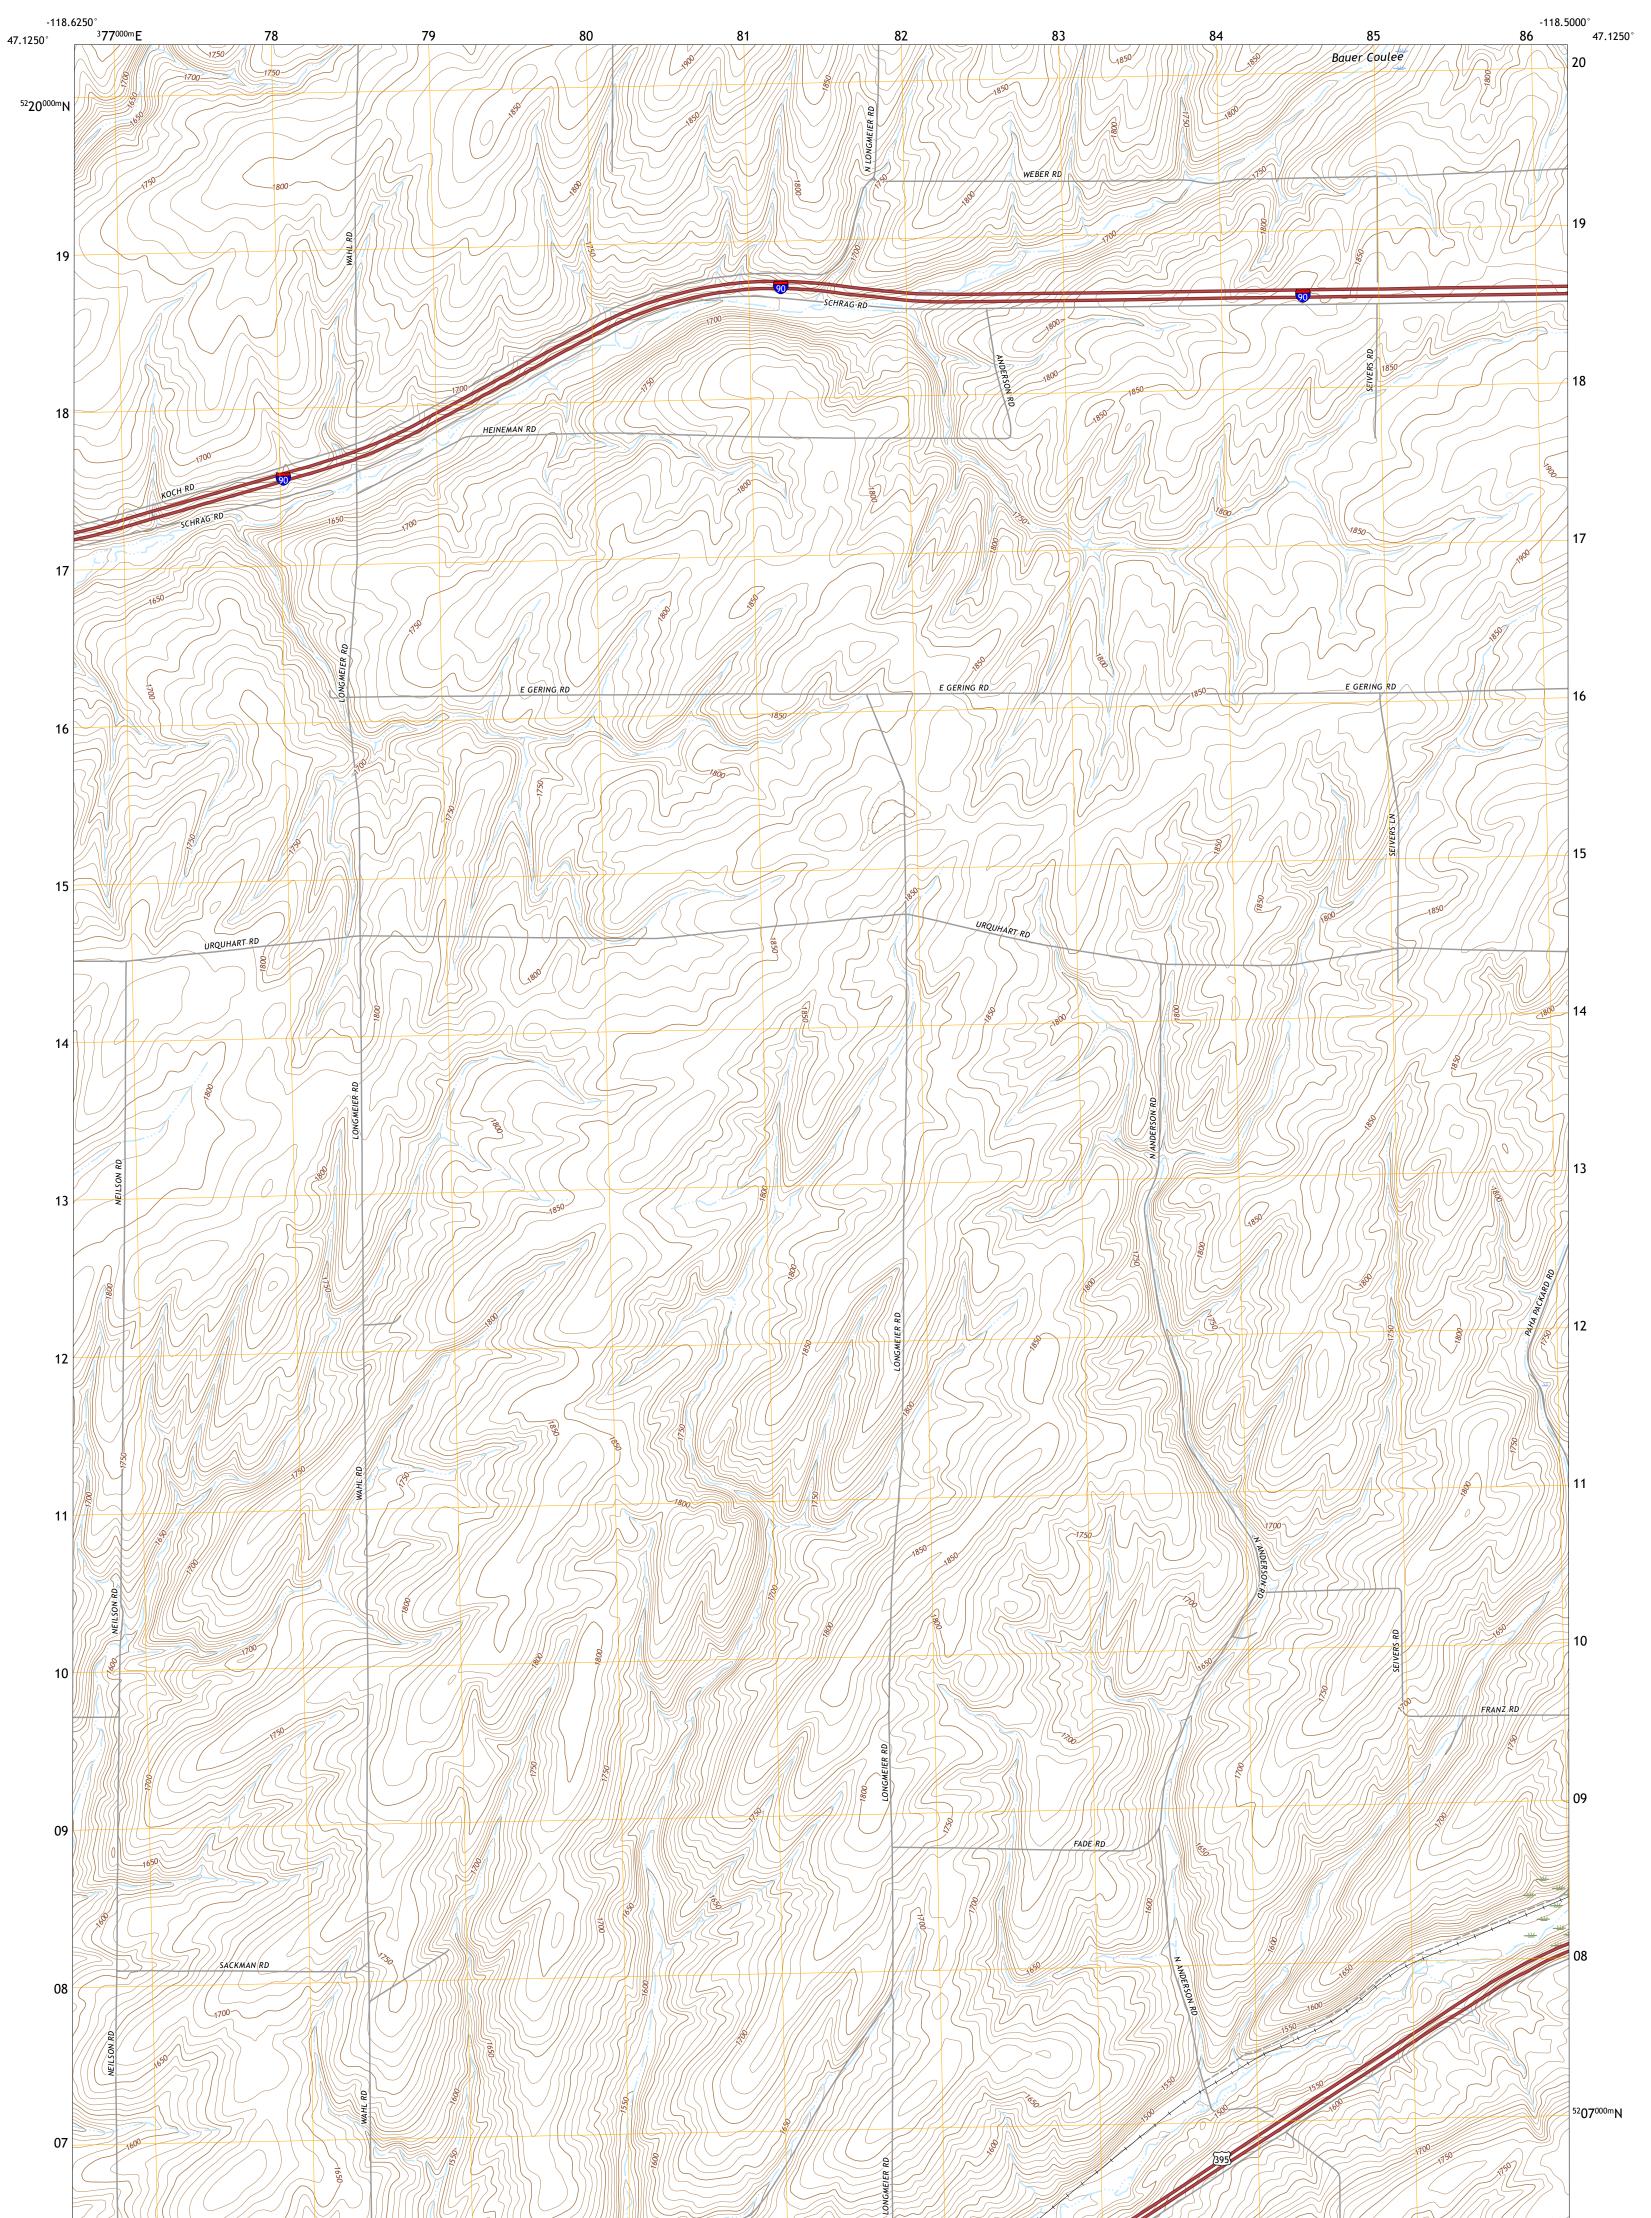

U.S. DEPARTMENT OF THE INTERIOR U.S. GEOLOGICAL SURVEY

REIMAN SE QUADRANGLE WASHINGTON - ADAMS COUNTY 7.5-MINUTE SERIES

Produced by the United States Geological Survey North American Datum of 1983 (NAD83) World Geodetic System of 1984 (WGS84). Projection and 1 000-meter grid:Universal Transverse Mercator, Zone 11T This map is not a legal document. Boundaries may be generalized for this map scale. Private lands within government reservations may not be shown. Obtain permission before entering private lands.

Imagery......NAIP, June 2015 - January 2016 Roads......U.S. Census Bureau, 2016 Names.......GNIS, 1979 Hydrography.....National Hydrography Dataset, 2006 - 2019 Contours.....National Elevation Dataset, 2001 Boundaries......Multiple sources; see metadata file 2017 - 2018 Public Land Survey System.......BLM, 2019 Wetlands.....BLM, 2019