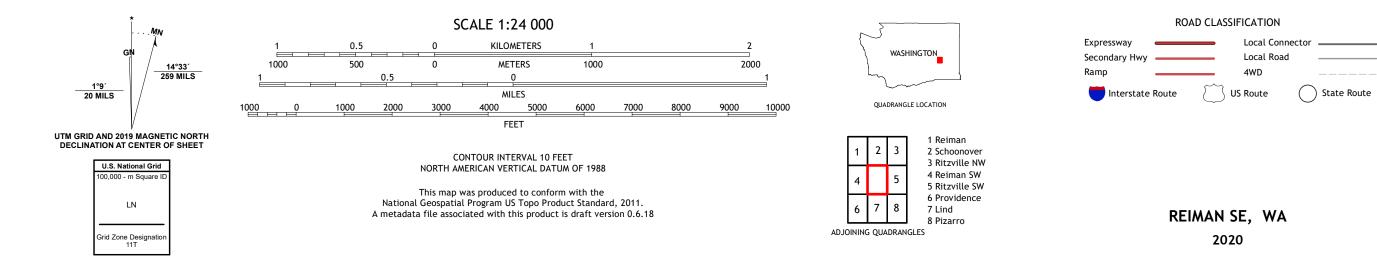

U.S. DEPARTMENT OF THE INTERIOR U.S. GEOLOGICAL SURVEY

REIMAN SE QUADRANGLE WASHINGTON - ADAMS COUNTY 7.5-MINUTE SERIES

Produced by the United States Geological Survey North American Datum of 1983 (NAD83) World Geodetic System of 1984 (WGS84). Projection and 1 000-meter grid:Universal Transverse Mercator, Zone 11T This map is not a legal document. Boundaries may be generalized for this map scale. Private lands within government reservations may not be shown. Obtain permission before entering private lands.

Imagery......NAIP, June 2015 - January 2016 Roads......U.S. Census Bureau, 2016 Names.......GNIS, 1979 Hydrography.....National Hydrography Dataset, 2006 - 2019 Contours.....National Elevation Dataset, 2001 Boundaries......Multiple sources; see metadata file 2017 - 2018 Public Land Survey System.......BLM, 2019 Wetlands.....BLM, 2019