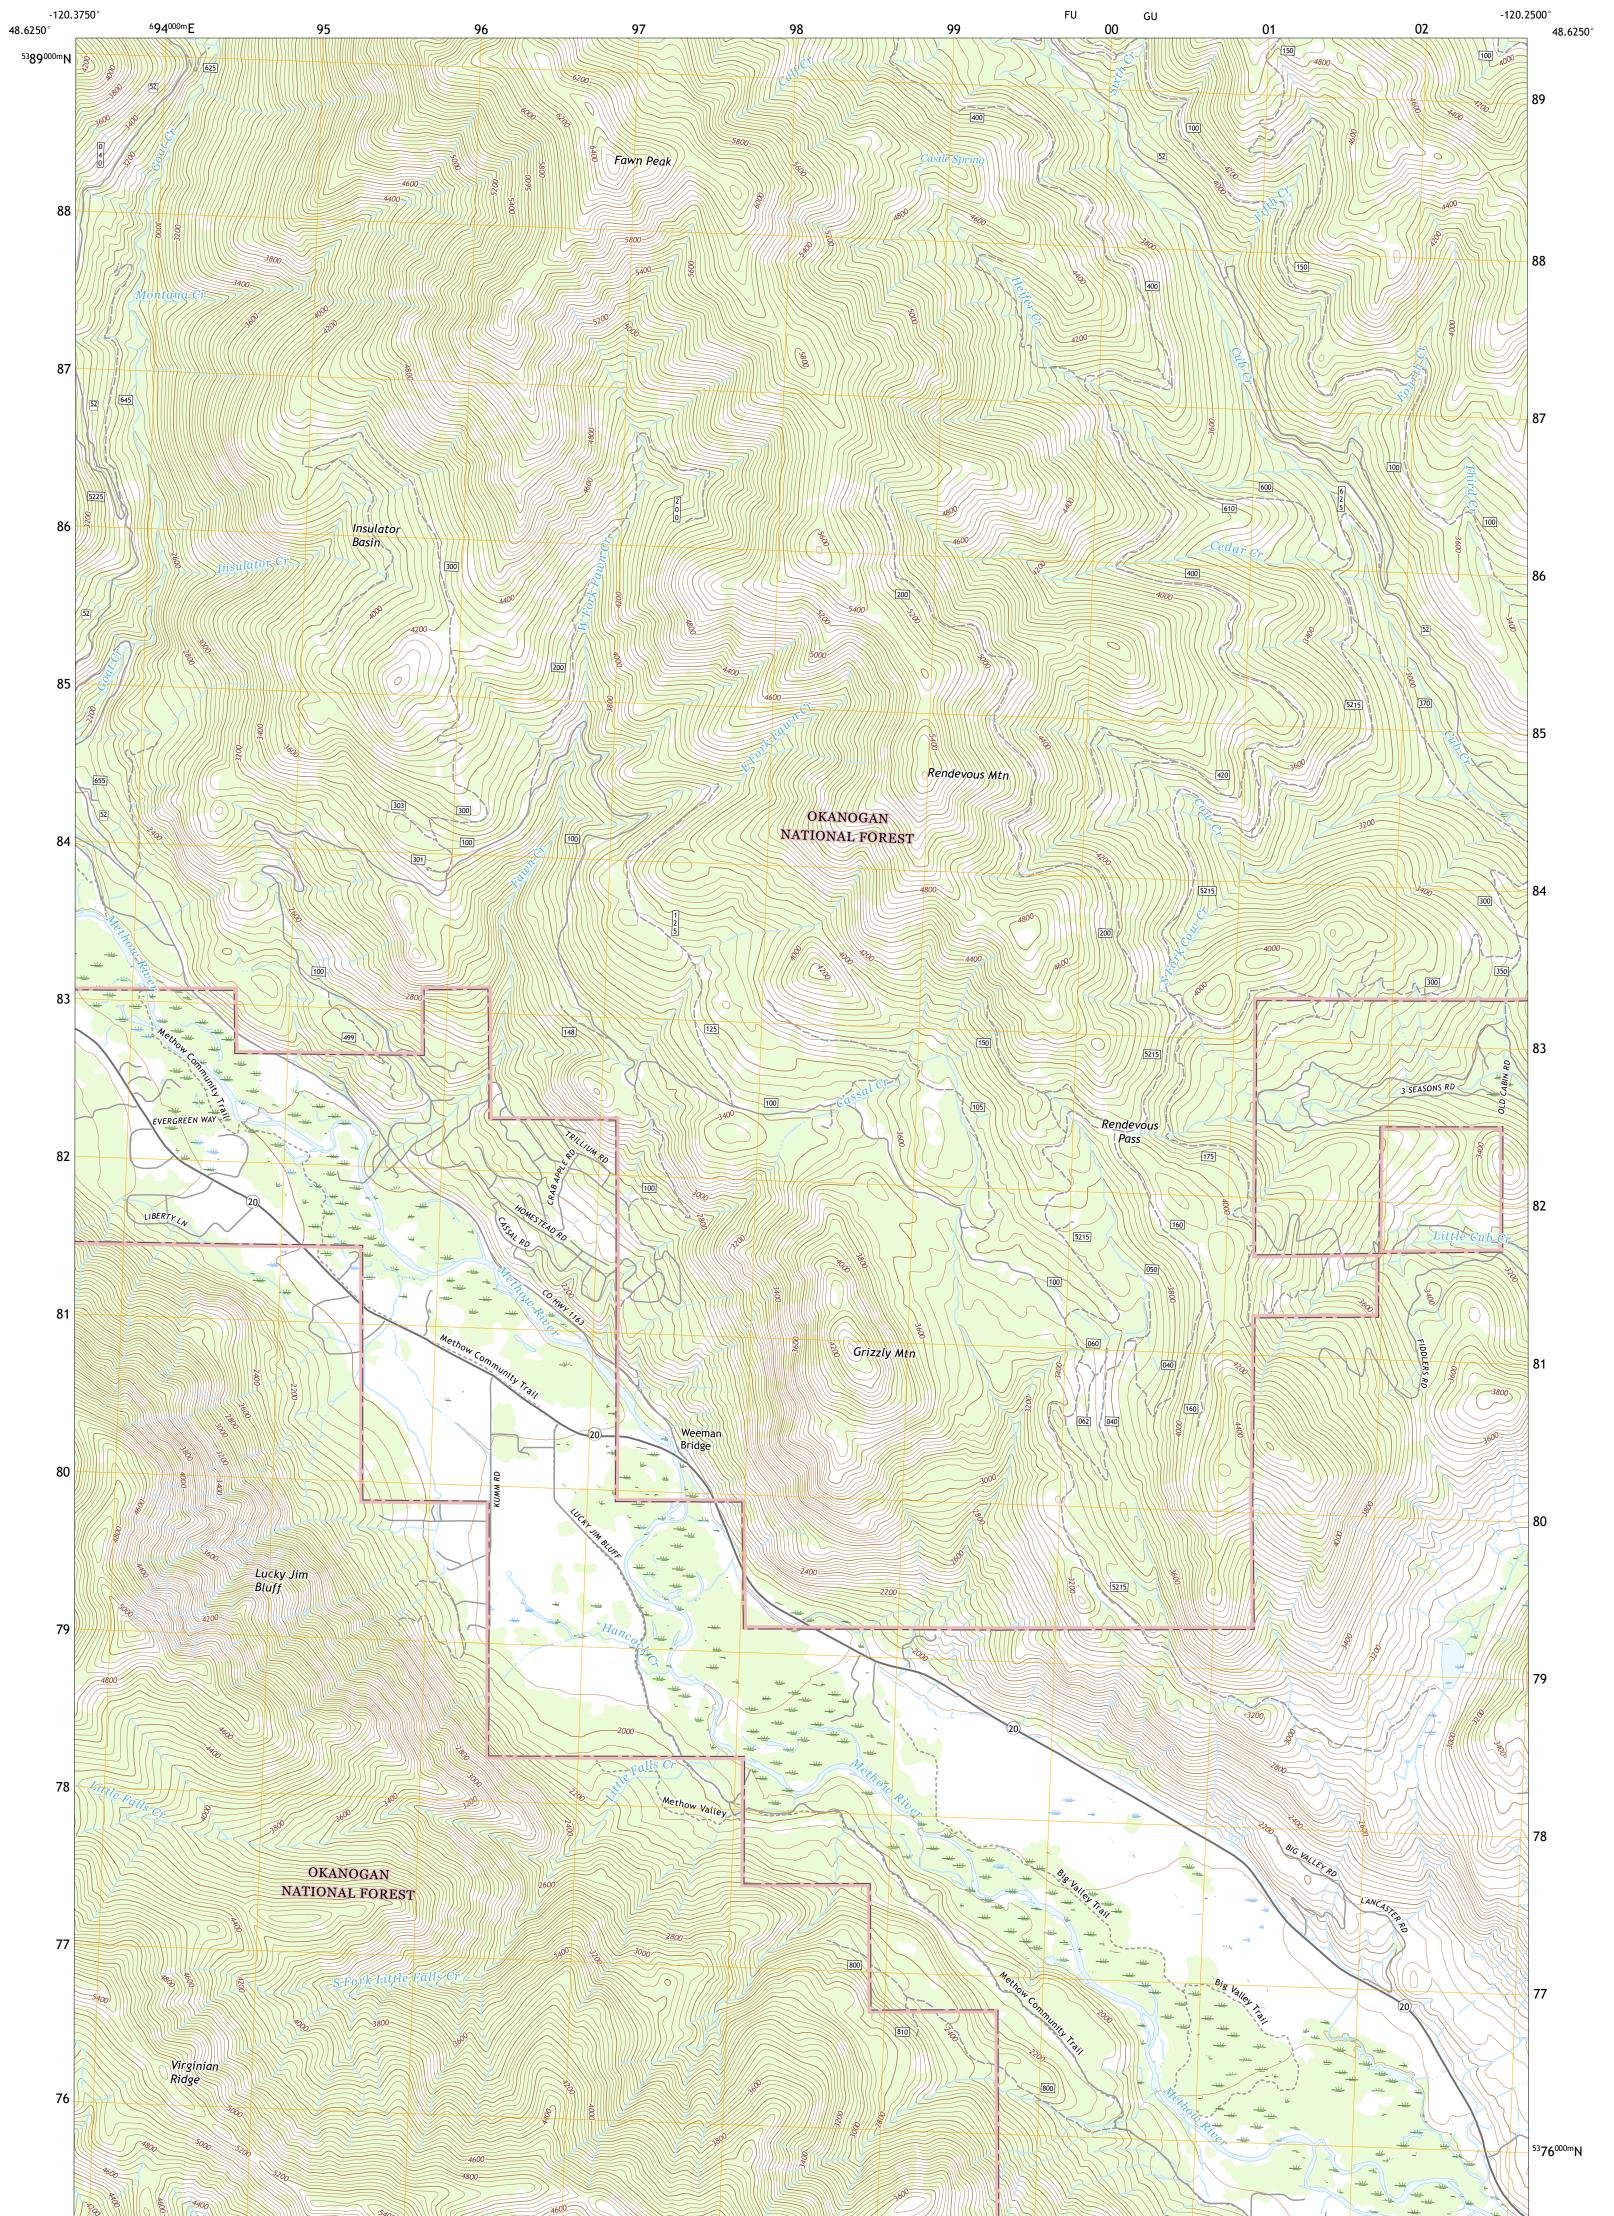

U.S. DEPARTMENT OF THE INTERIOR U.S. GEOLOGICAL SURVEY

ULST SPACE

RENDEVOUS MOUNTAIN QUADRANGLE WASHINGTON - OKANOGAN COUNTY 7.5-MINUTE SERIES

**Produced by the United States Geological Survey** North American Datum of 1983 (NAD83) World Geodetic System of 1984 (WGS84). Projection and 1 000-meter grid:Universal Transverse Mercator, Zone 10U This map is not a legal document. Boundaries may be generalized for this map scale. Private lands within government reservations may not be shown. Obtain permission before entering private lands.