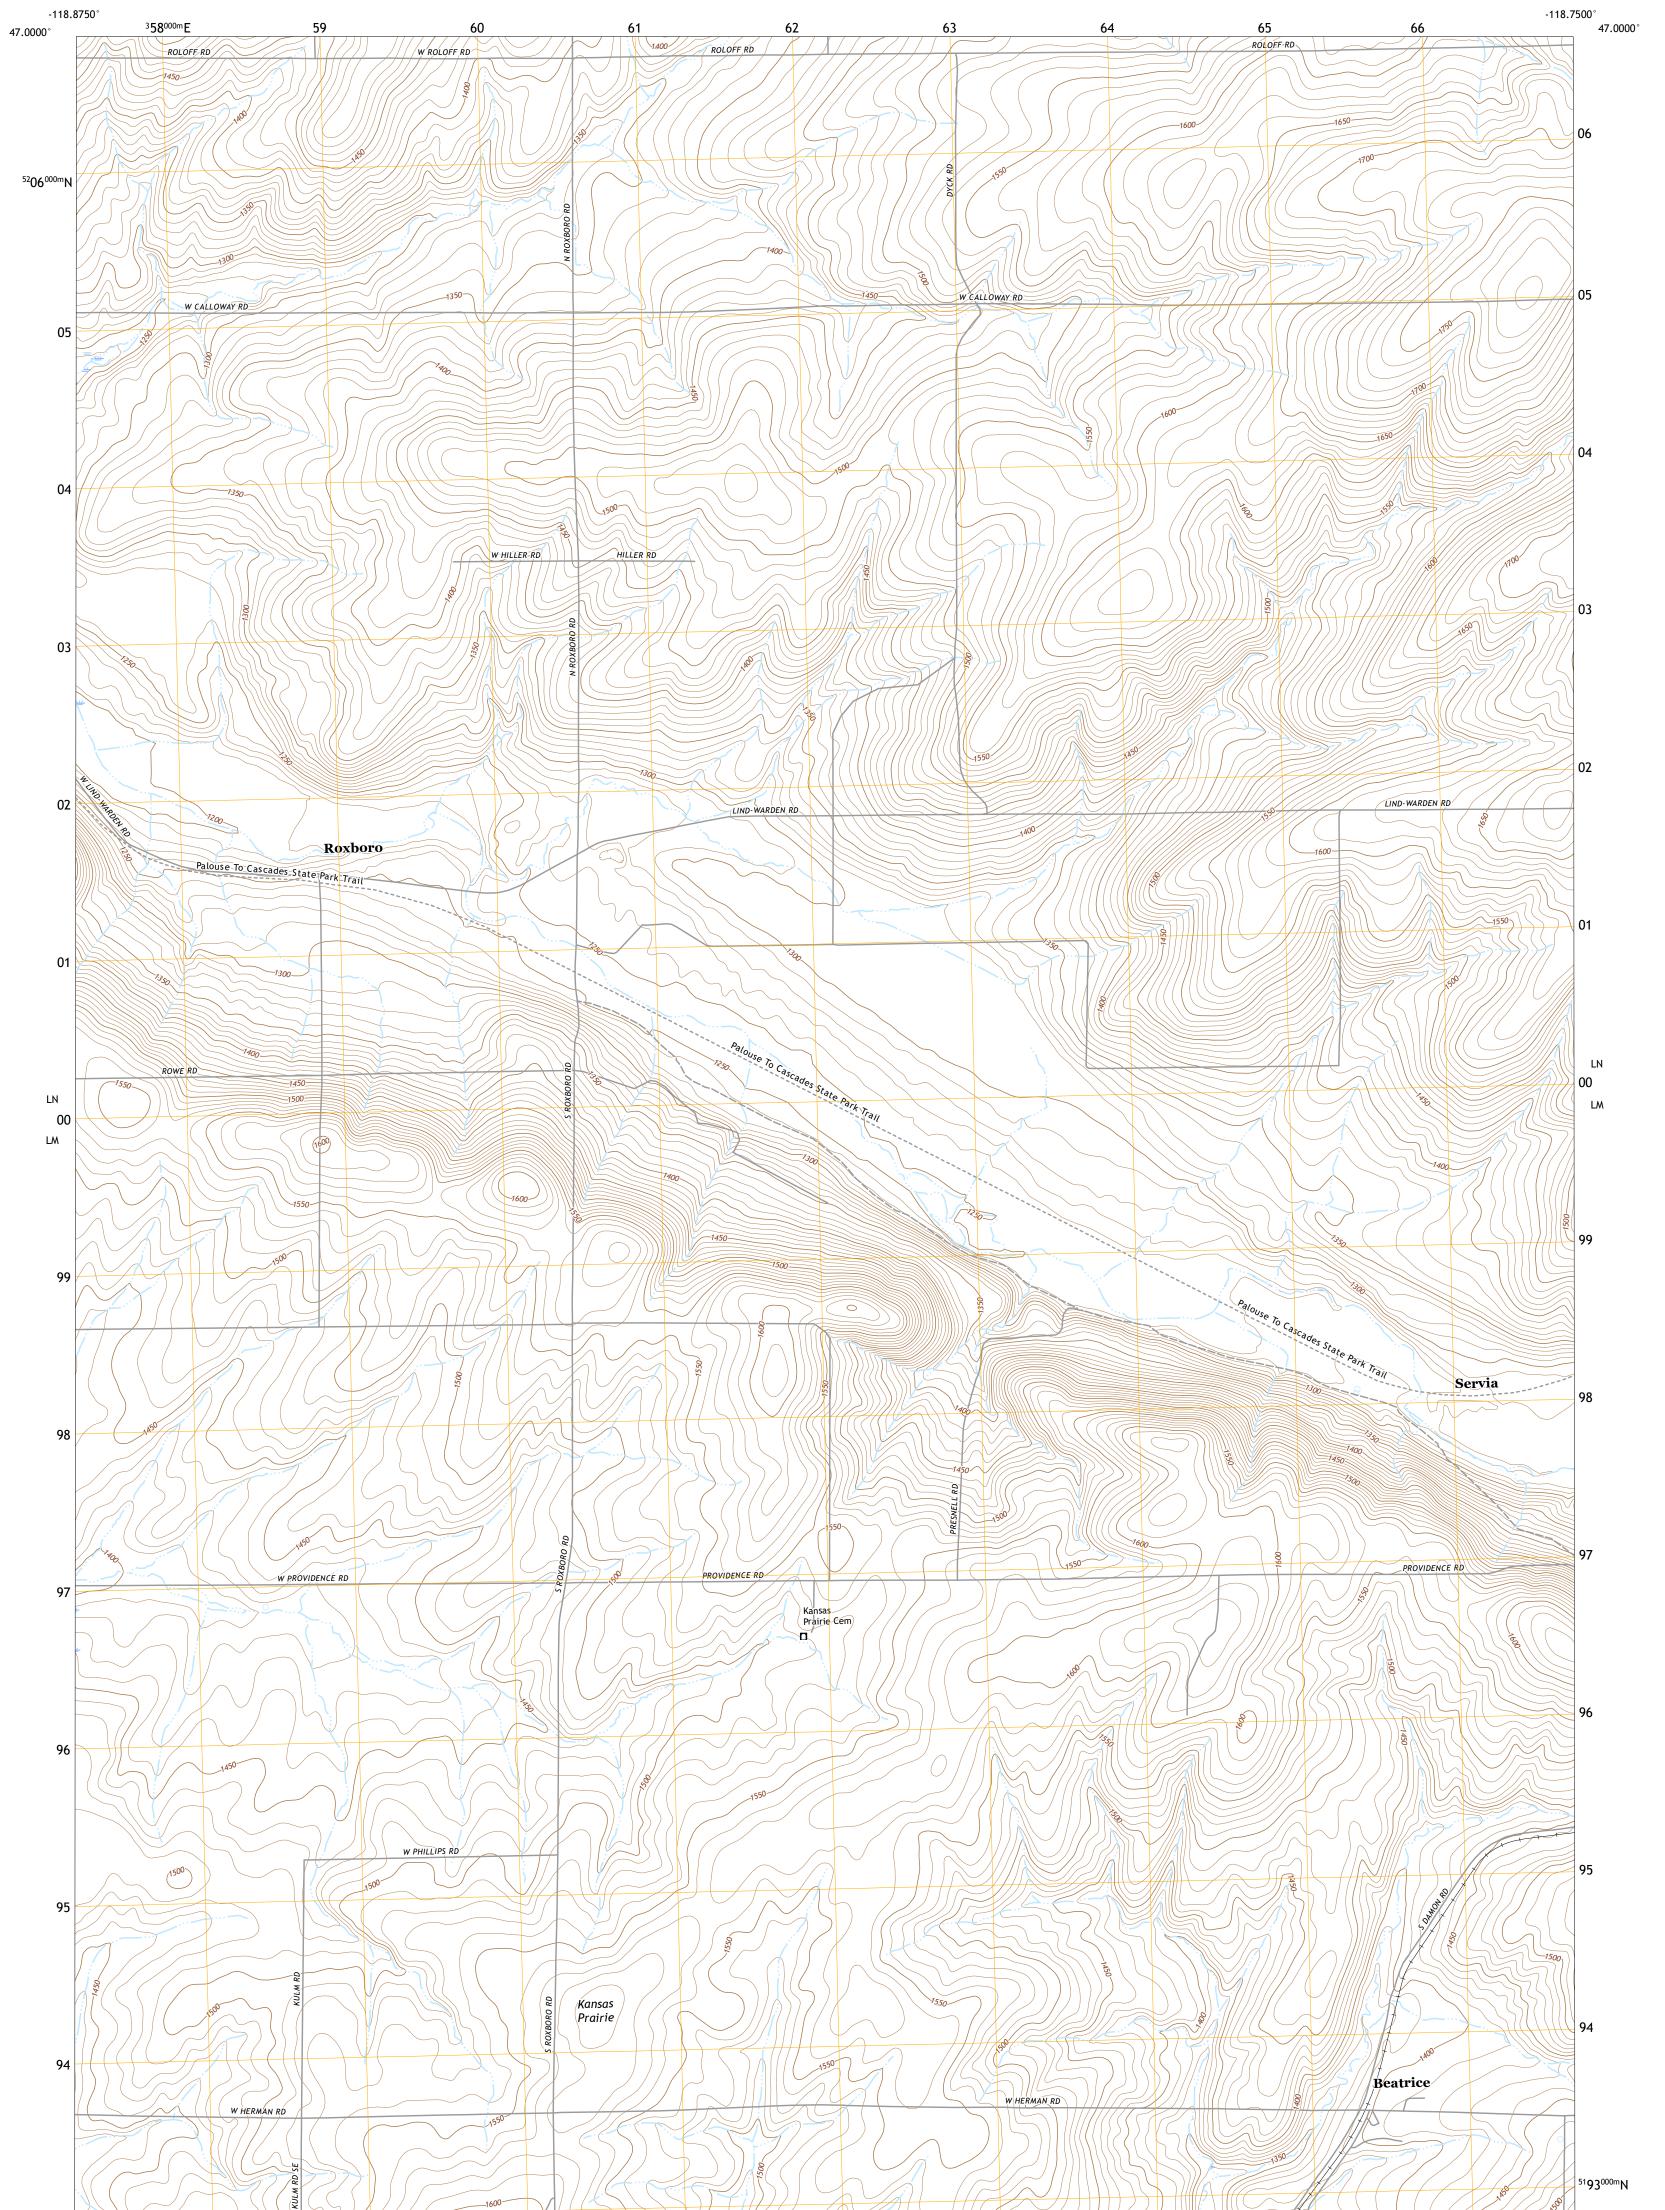

## U.S. DEPARTMENT OF THE INTERIOR U.S. GEOLOGICAL SURVEY

ROXBORO QUADRANGLE WASHINGTON - ADAMS COUNTY 7.5-MINUTE SERIES

Produced by the United States Geological Survey North American Datum of 1983 (NAD83) World Geodetic System of 1984 (WGS84). Projection and 1 000-meter grid:Universal Transverse Mercator, Zone 11T This map is not a legal document. Boundaries may be generalized for this map scale. Private lands within government reservations may not be shown. Obtain permission before entering private lands.

Imagery......NAIP, June 2015 - January 2016 Roads......ORIS, 1979 - 2018 Names......GNIS, 1979 - 2018 Hydrography......GNIS, 1979 - 2018 Contours.....National Hydrography Dataset, 2006 - 2019 Contours.....National Elevation Dataset, 2001 Boundaries.....Multiple sources; see metadata file 2017 - 2018 Public Land Survey System......BLM, 2019 Wetlands......BLM, 2019