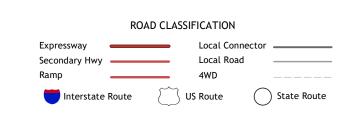

y North American Datum of 1983 (NAD83) World Geodetic System of 1984 (WGS84). Projection and 1 000-meter grid:Universal Transverse Mercator, Zone 10T This map is not a legal document. Boundaries may be generalized for this map scale. Private lands within government reservations may not be shown. Obtain permission before entering private lands. ..NAIP, August 2015 - November 2015 Imagery... U.S. Census Bureau, 2016 - 2018 ......GNIS, 1979 - 2019 Roads.. Names.... Hydrography..... ..National Hydrography Dataset, 2004 - 2019 Contours..... Boundaries..... ......National Elevation Dataset, 1999 .....Multiple sources; see metadata file 2017 - 2018 Survey System.....BLM, 2019



ET

Grid Zone Designat





ADJOINING QUADRANGLES

4 Duwamish Head

5 Mercer Island

6 Vashon

8 Renton

7 Des Moines