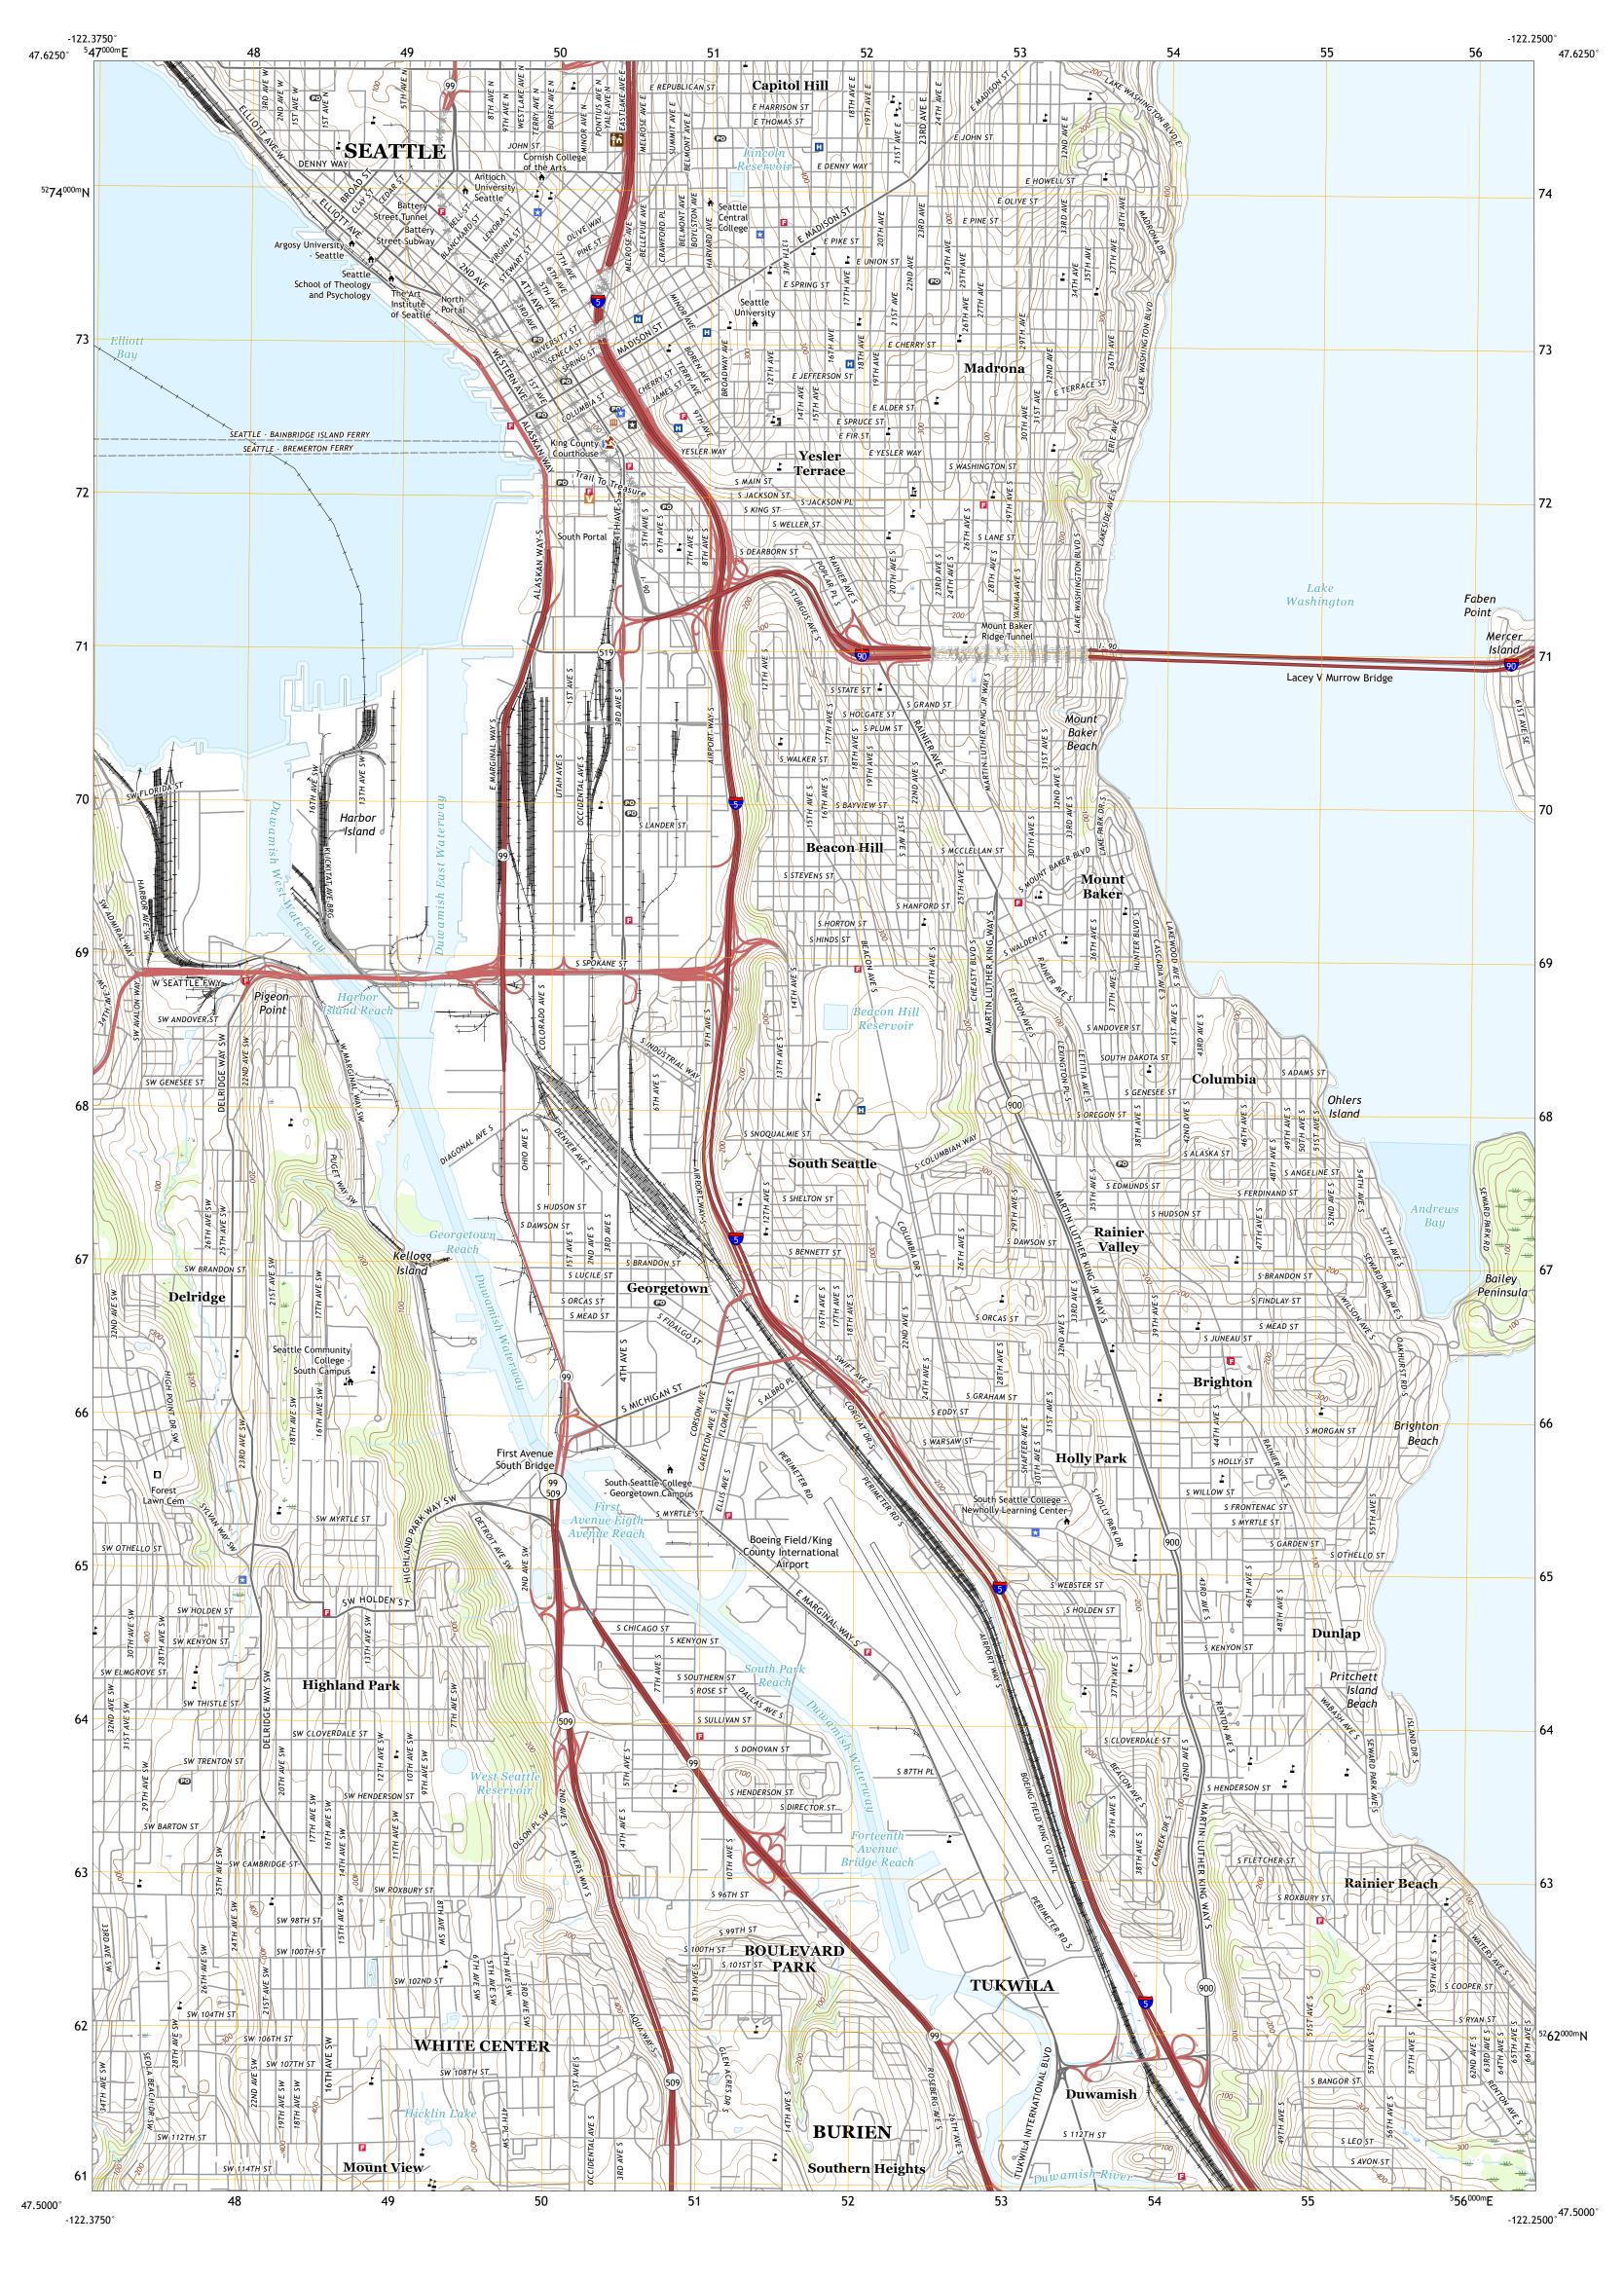

7.5-MINUTE SERIES

Produced by the United States Geological Survey North American Datum of 1983 (NAD83) World Geodetic System of 1984 (WGS84). Projection and 1 000-meter grid:Universal Transverse Mercator, Zone 10T This map is not a legal document. Boundaries may be generalized for this map scale. Private lands within government reservations may not be shown. Obtain permission before entering private lands. ..NAIP, August 2015 - November 2015 Imagery... U.S. Census Bureau, 2016 - 2018 ......GNIS, 1979 - 2019 Roads.. Names.... Hydrography..... ..National Hydrography Dataset, 2004 - 2019 Contours..... Boundaries..... ......National Elevation Dataset, 1999 .....Multiple sources; see metadata file 2017 - 2018 Survey System.....BLM, 2019