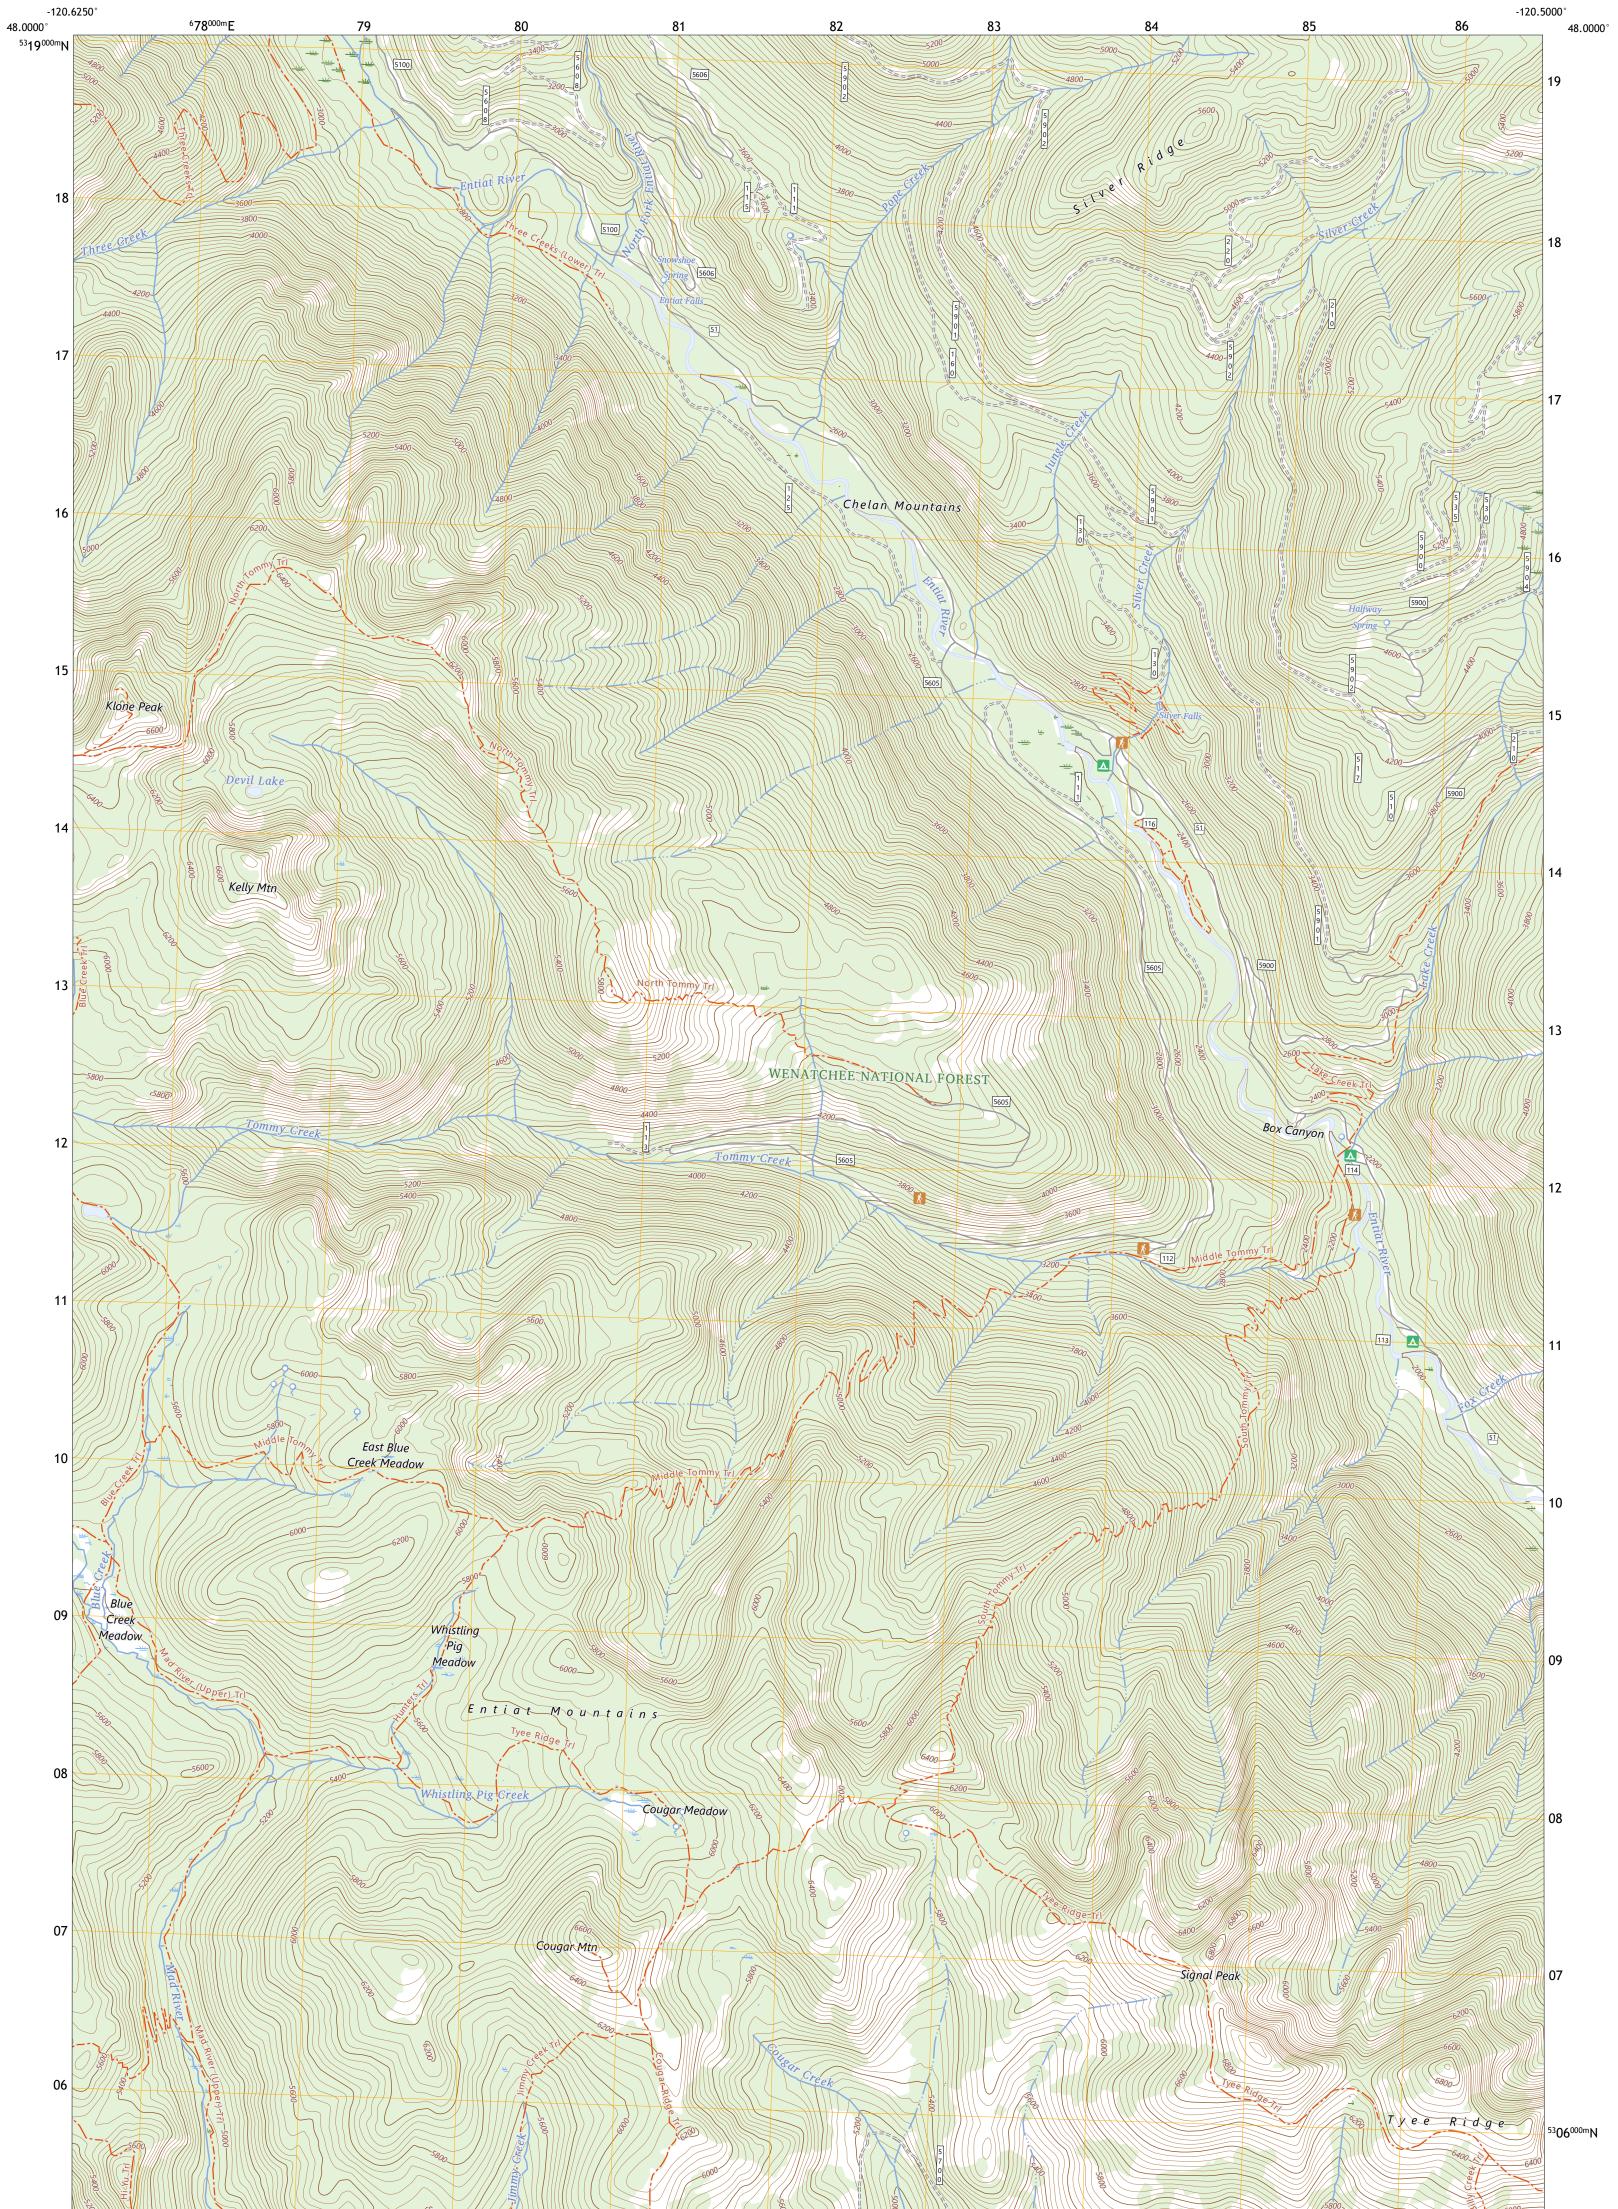

PORTEST STRATE

SILVER FALLS QUADRANGLE WASHINGTON - CHELAN COUNTY 7.5-MINUTE SERIES





Produced by the United States Geological Survey North American Datum of 1983 (NAD83) World Geodetic System of 1984 (WGS84). Projection and 1 000-meter grid:Universal Transverse Mercator, Zone 10T This map is not a legal document. Boundaries may be generalized for this map scale. Private lands within government reservations may not be shown. Obtain permission before entering private lands.

Imagery......NAIP, July 2017 - November 2017 Roads.....U.S. Census Bureau, Not Available Roads within US Forest Service Lands.......FSTopo Data with limited Forest Service updates, 2013 Names......GNIS, 1979 - 2020 Hydrography.....National Hydrography Dataset, 2006 - 2022 Contours.....Multiple sources; see metadata file 2017 - 2022 Public Land Survey System......BLM, 2019 Wetlands......BLM, 2019