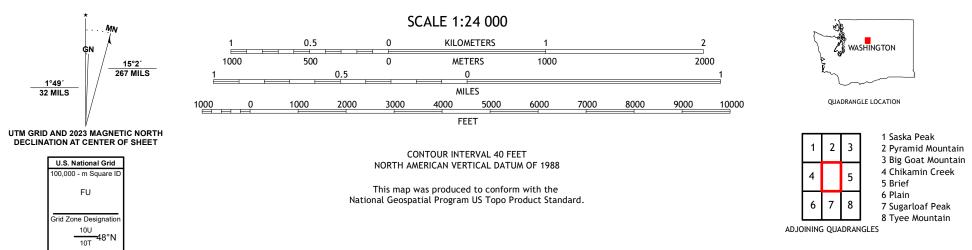

PORTEST STRATE

SILVER FALLS QUADRANGLE WASHINGTON - CHELAN COUNTY 7.5-MINUTE SERIES

Produced by the United States Geological Survey North American Datum of 1983 (NAD83) World Geodetic System of 1984 (WGS84). Projection and 1 000-meter grid:Universal Transverse Mercator, Zone 10T This map is not a legal document. Boundaries may be generalized for this map scale. Private lands within government reservations may not be shown. Obtain permission before entering private lands.