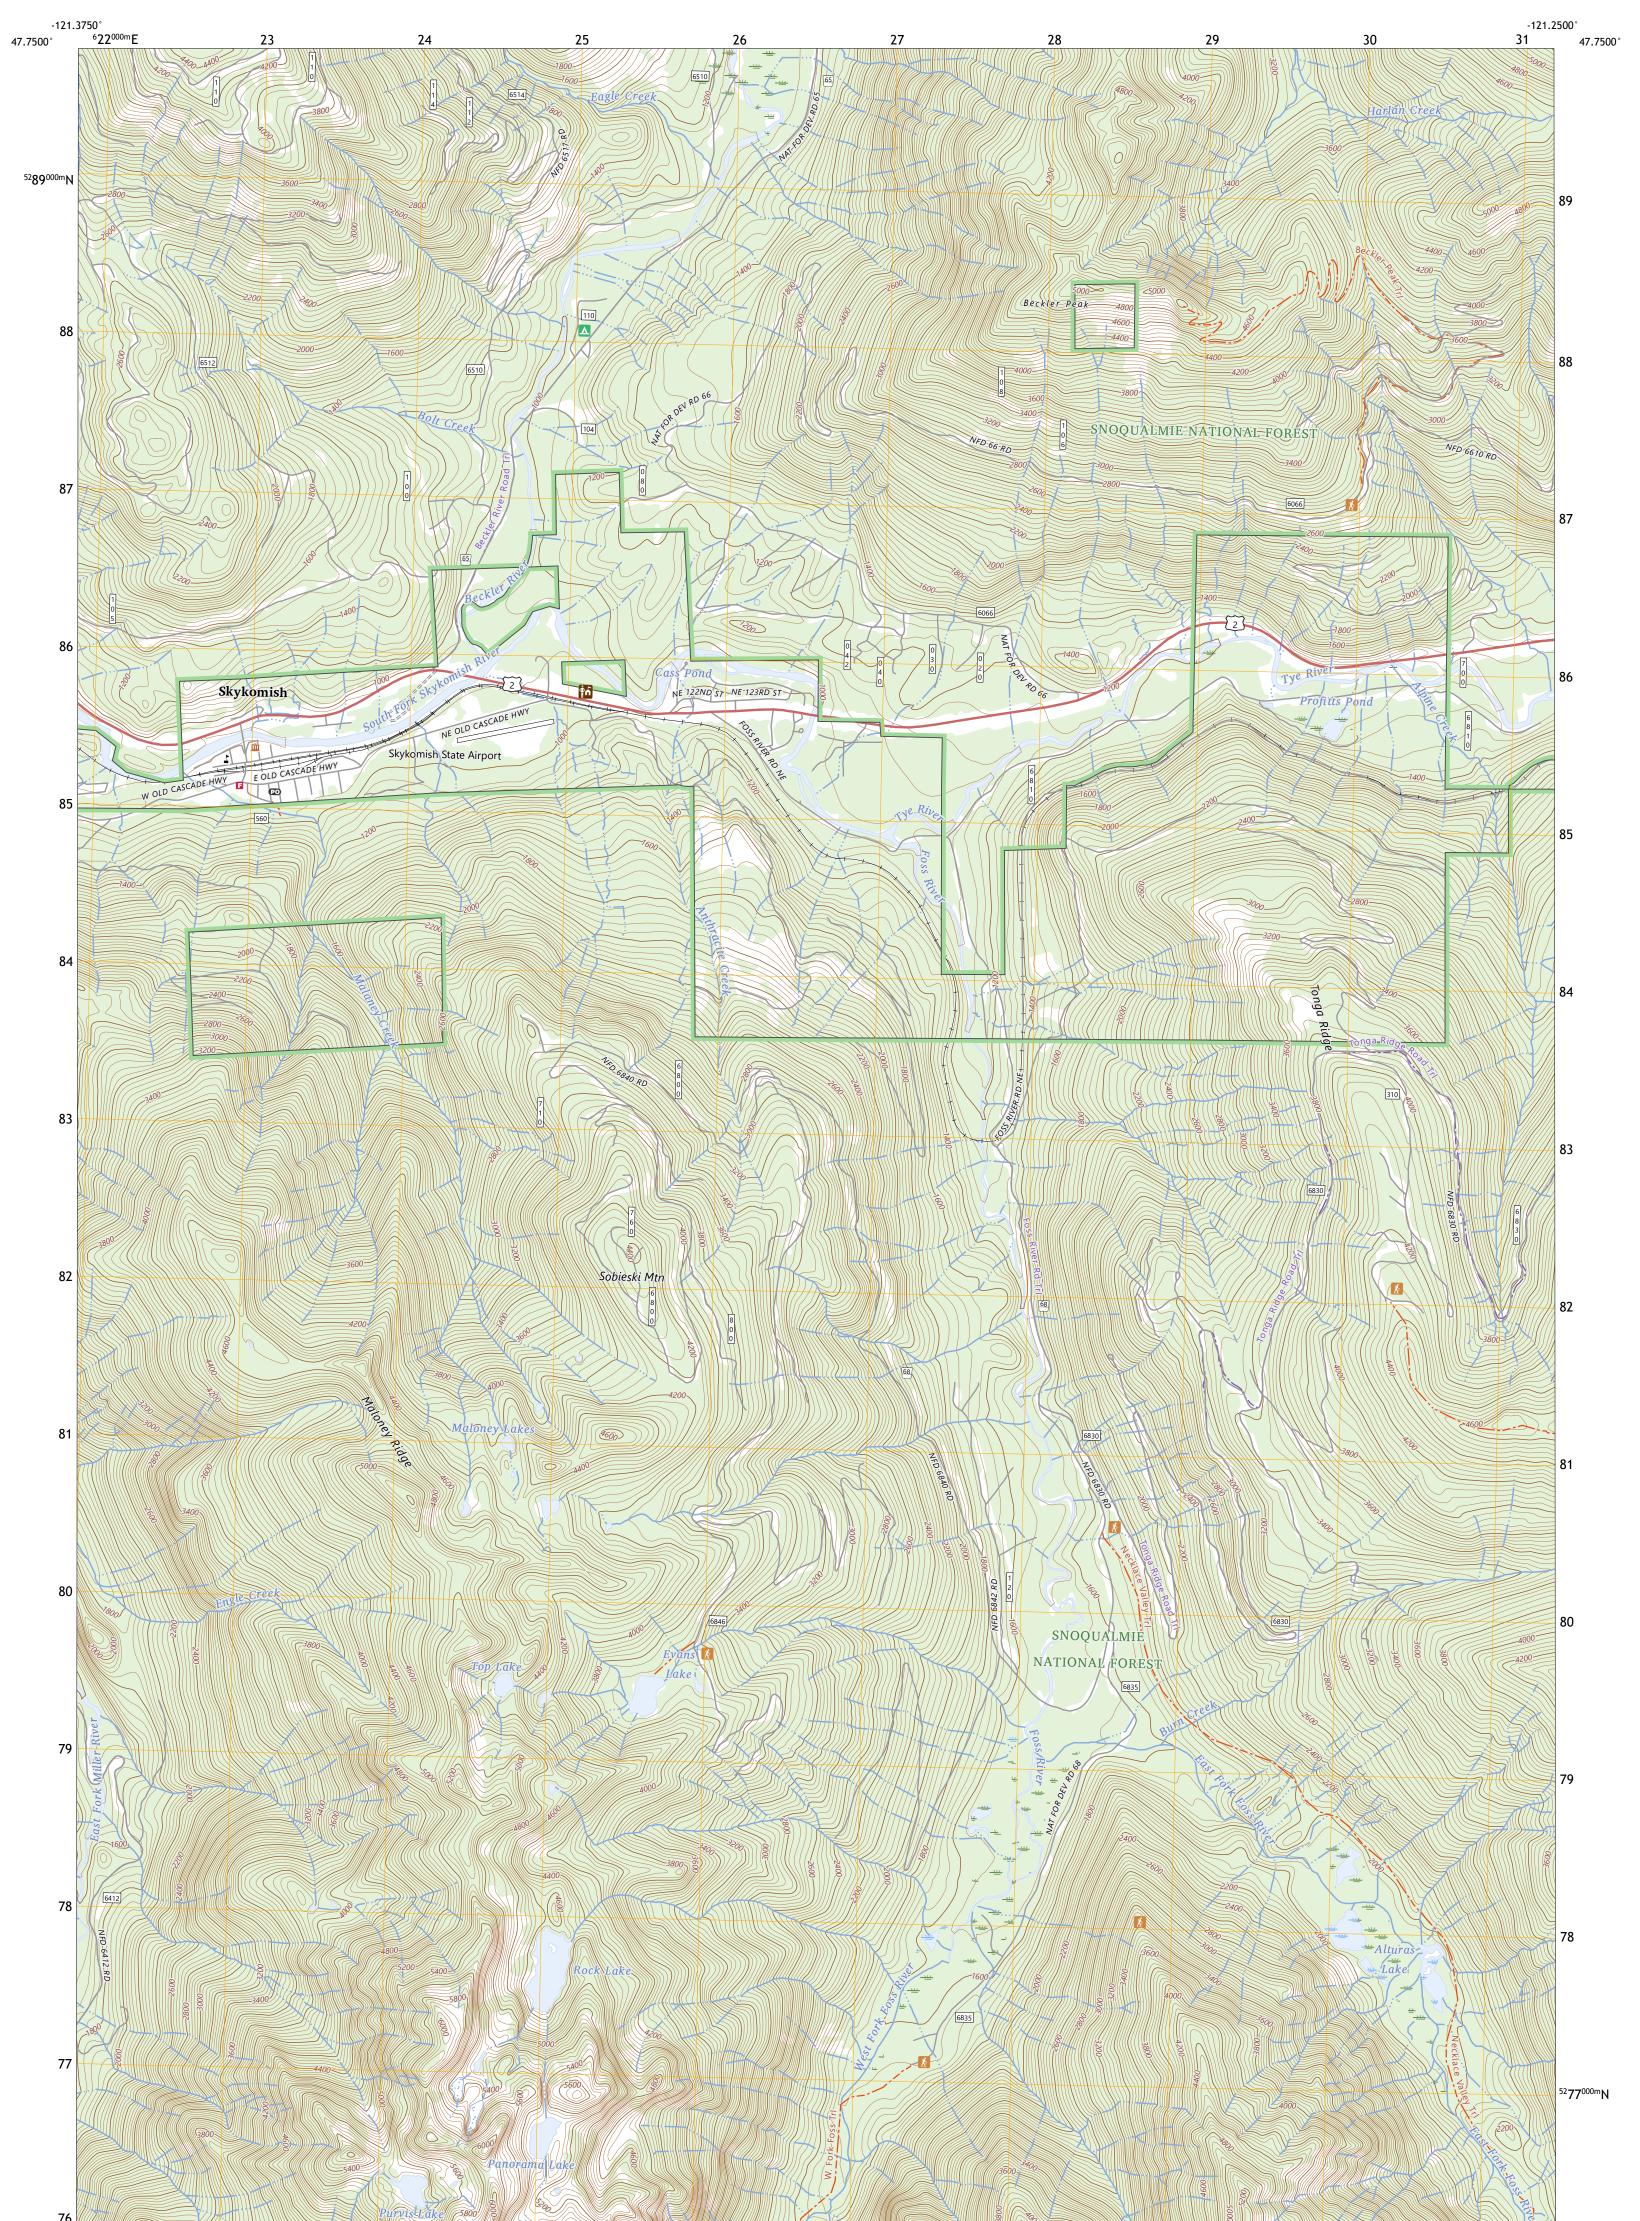

The National Map US Topo

ULS SUPPORT

SKYKOMISH QUADRANGLE WASHINGTON - KING COUNTY 7.5-MINUTE SERIES

Produced by the United States Geological Survey North American Datum of 1983 (NAD83) World Geodetic System of 1984 (WGS84). Projection and 1 000-meter grid:Universal Transverse Mercator, Zone 10T This map is not a legal document. Boundaries may be generalized for this map scale. Private lands within government reservations may not be shown. Obtain permission before entering private lands.