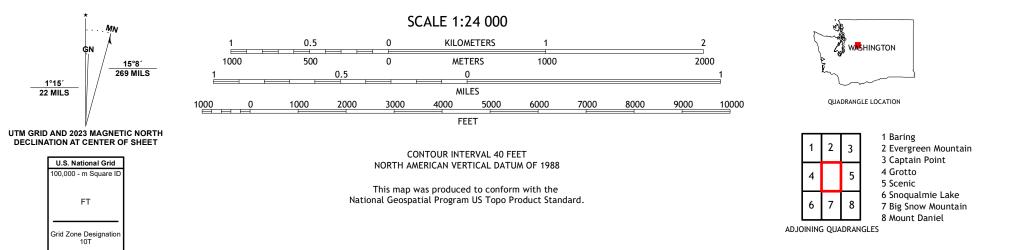

The National Map US Topo

ULS SUPPORT

SKYKOMISH QUADRANGLE WASHINGTON - KING COUNTY 7.5-MINUTE SERIES

Produced by the United States Geological Survey North American Datum of 1983 (NAD83) World Geodetic System of 1984 (WGS84). Projection and 1 000-meter grid:Universal Transverse Mercator, Zone 10T This map is not a legal document. Boundaries may be generalized for this map scale. Private lands within government reservations may not be shown. Obtain permission before entering private lands.