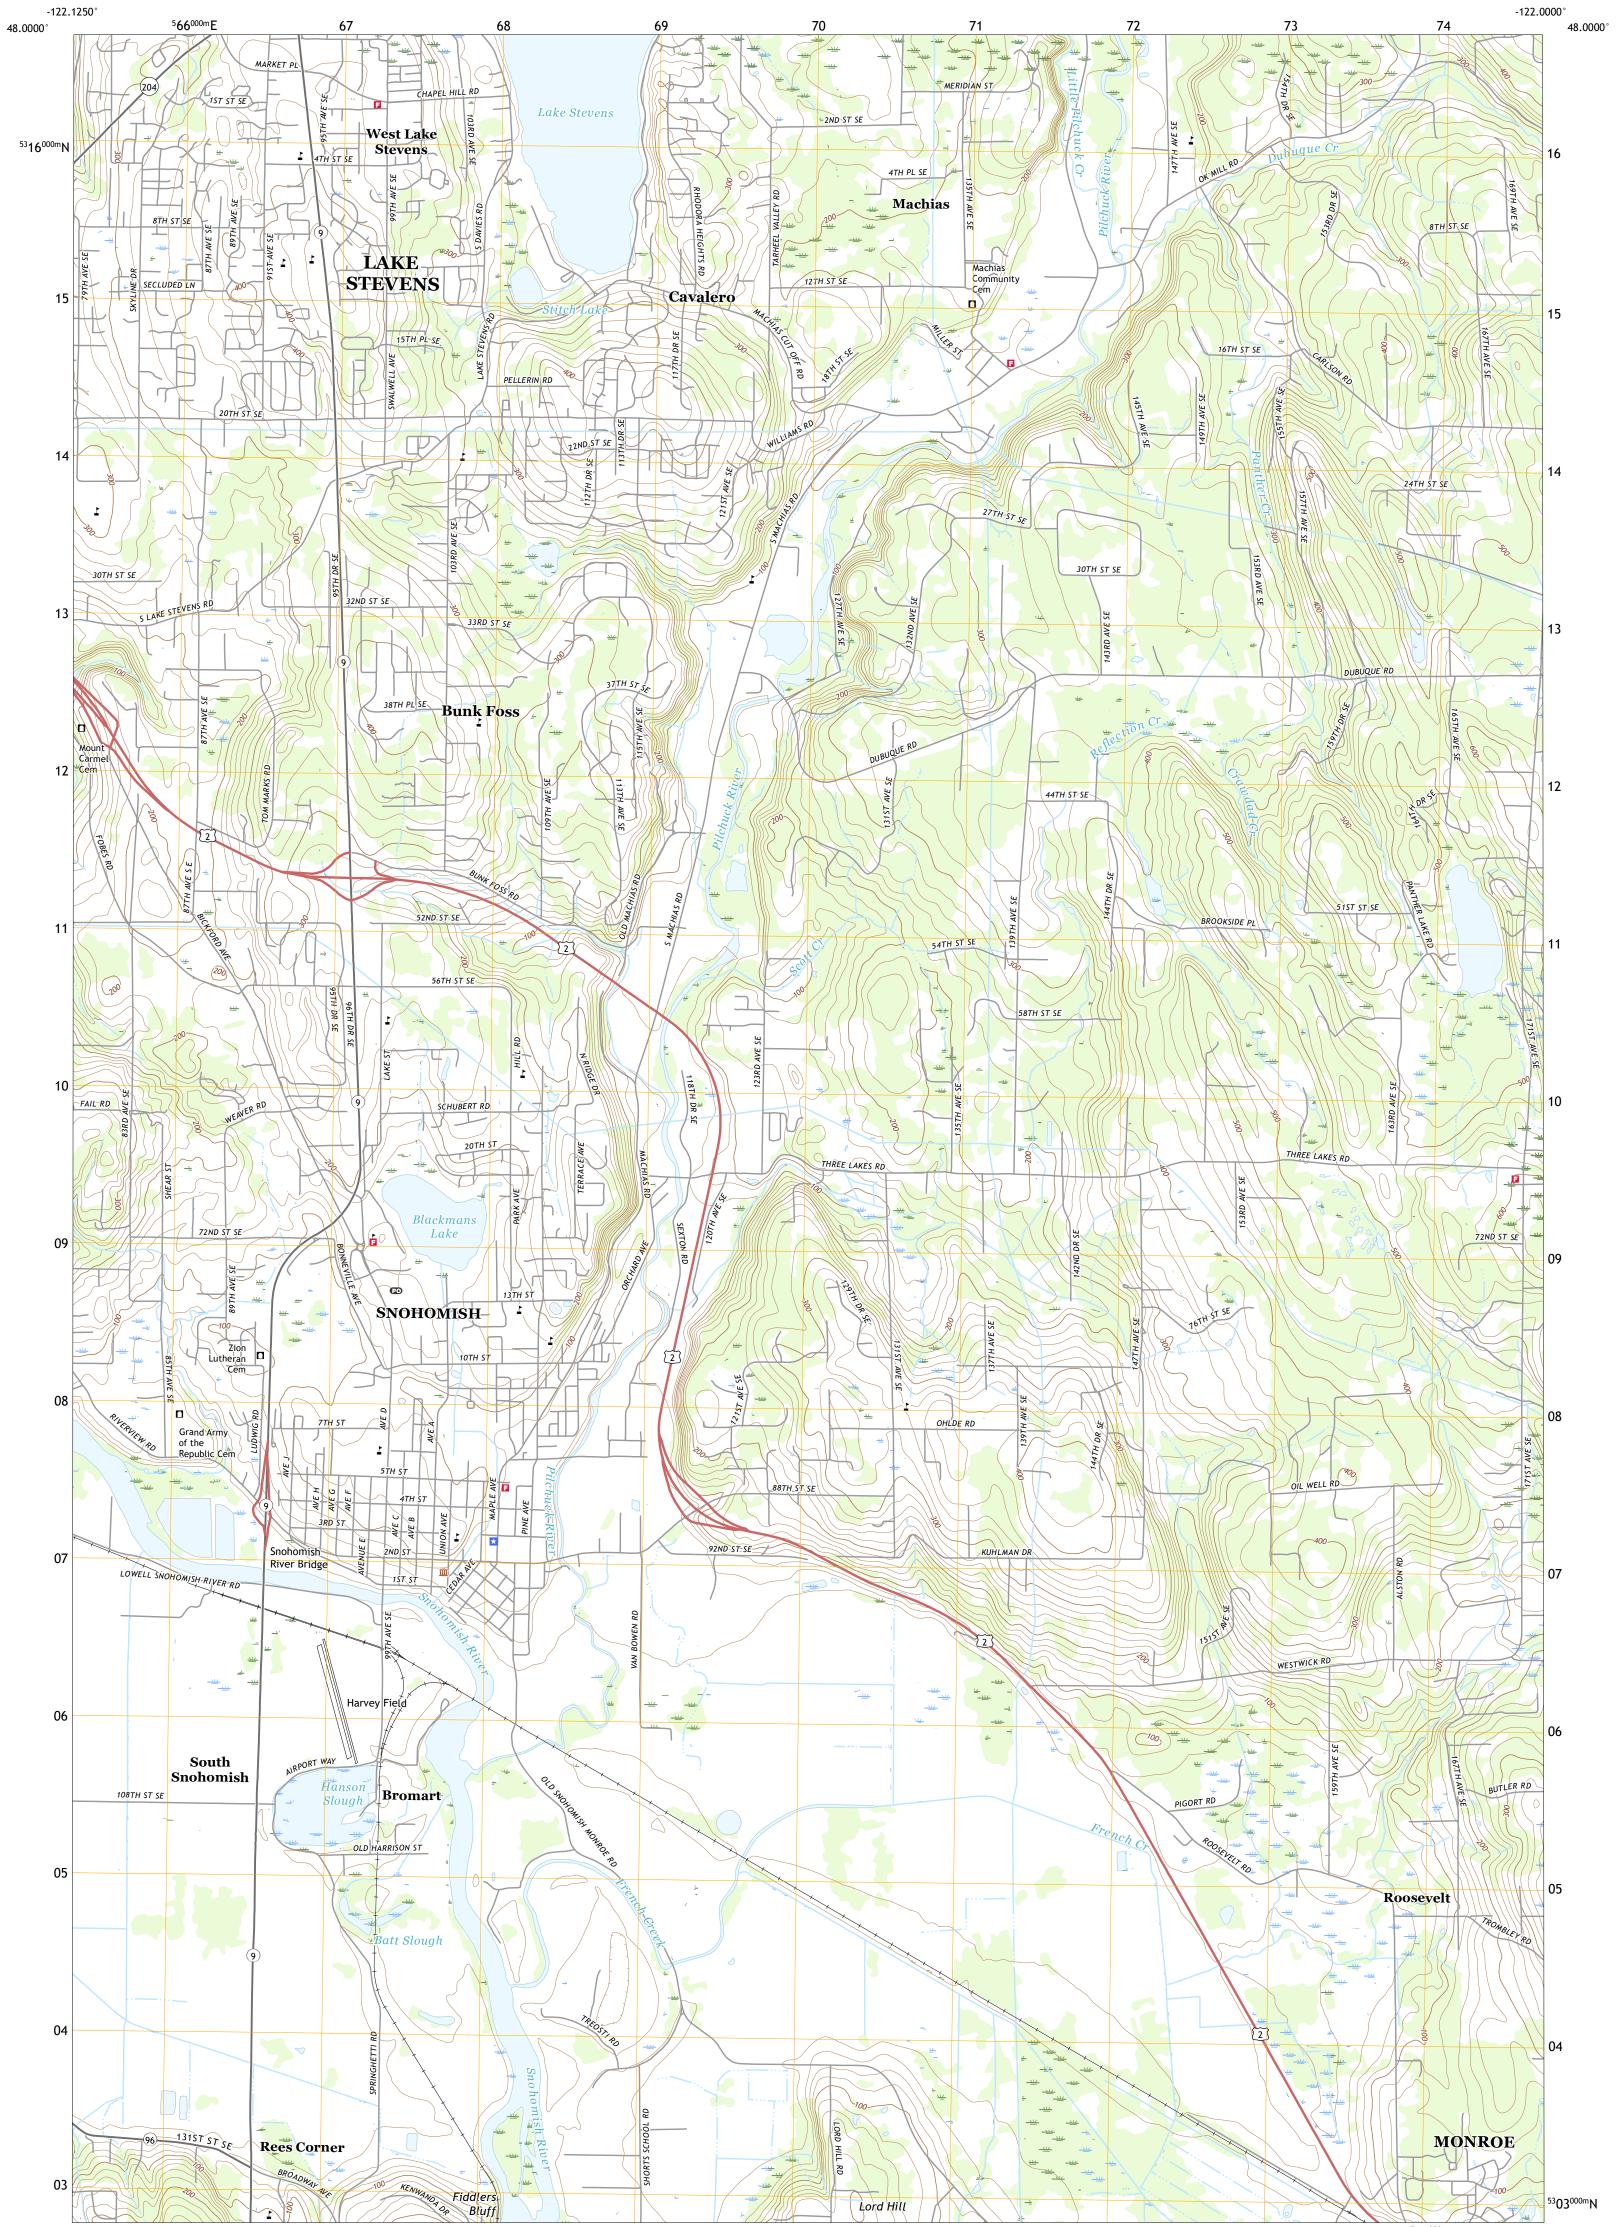

U.S. DEPARTMENT OF THE INTERIOR U.S. GEOLOGICAL SURVEY

SNOHOMISH QUADRANGLE WASHINGTON - SNOHOMISH COUNTY 7.5-MINUTE SERIES

Produced by the United States Geological Survey North American Datum of 1983 (NAD83) World Geodetic System of 1984 (WGS84). Projection and 1 000-meter grid:Universal Transverse Mercator, Zone 10T This map is not a legal document. Boundaries may be generalized for this map scale. Private lands within government reservations may not be shown. Obtain permission before entering private lands.

 Imagery......NAIP, August 2015 - November 2015

 Roads......NAIP, August 2015 - November 2015

 Roads......Naioal

 Names......GNIS, 1979 - 2019

 Hydrography......National

 Hydrography......National

 Elevation

 Dataset, 2004 - 2019

 Contours.....National

 Elevation

 Dataset, 1999 - 2018

 Boundaries......Multiple

 Sources;

 see

 metadata

 FWS

 National

 Wetlands

 Inventory

 1973 - 1983