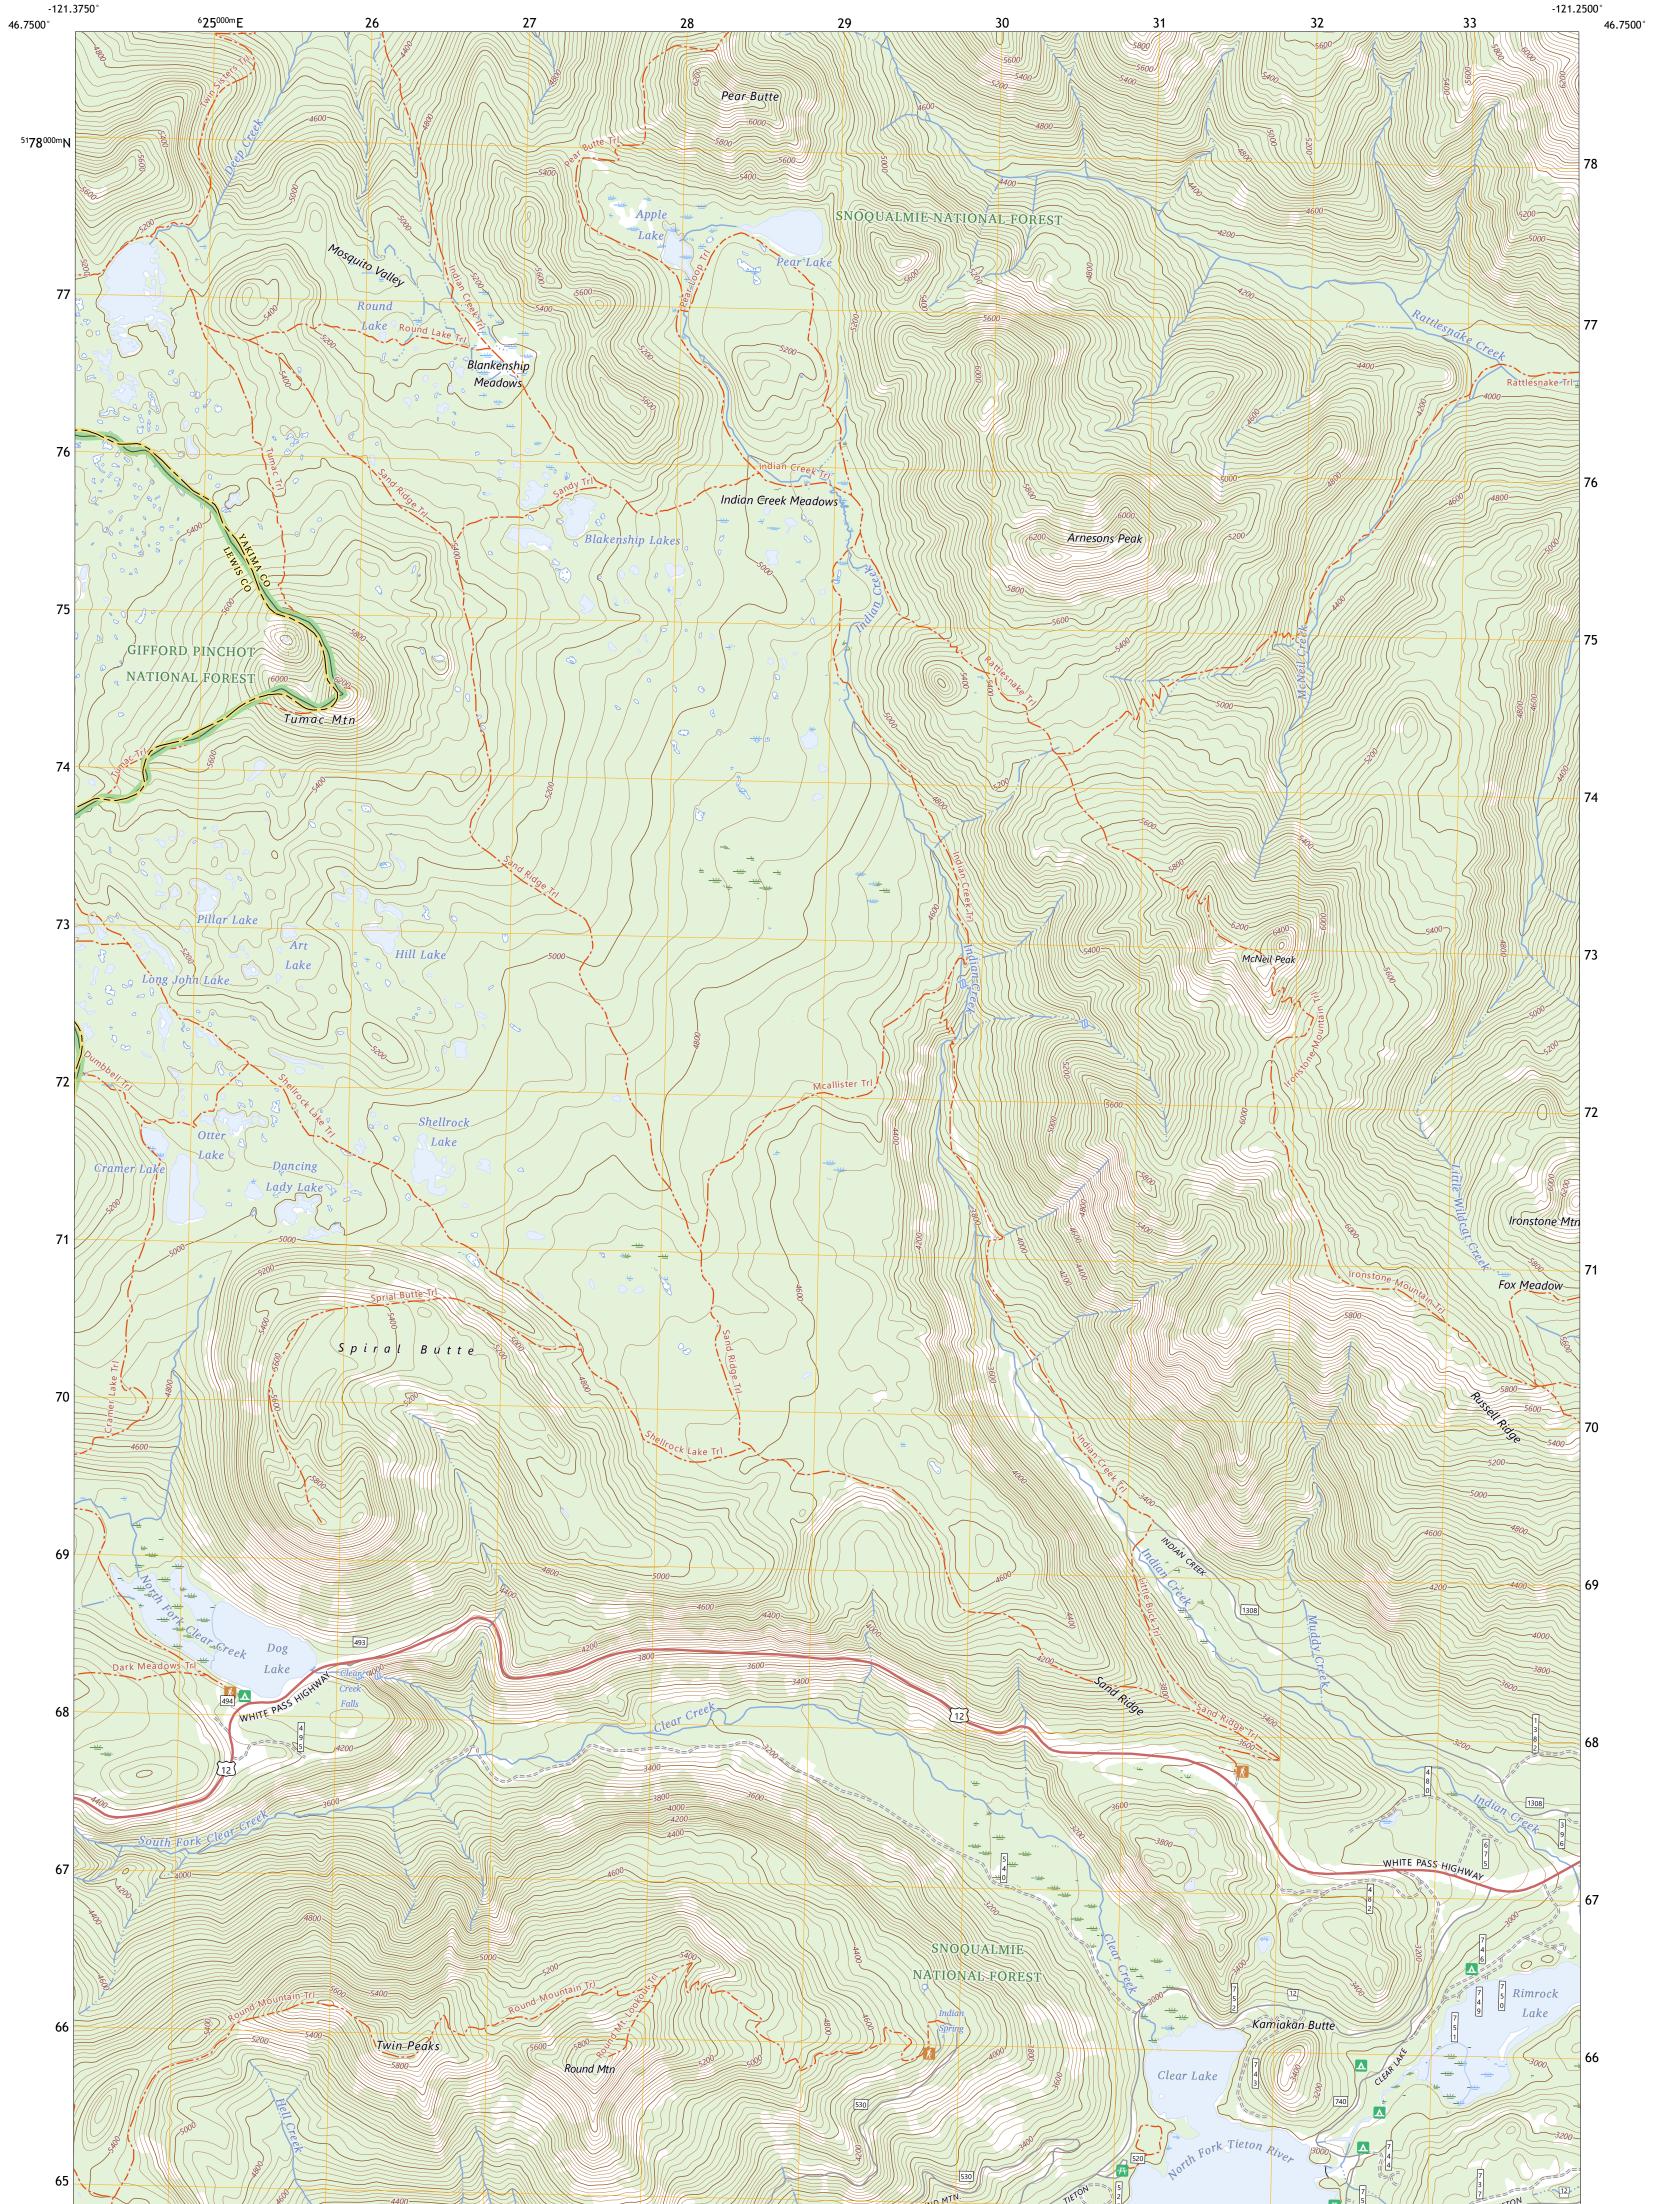

ULS SEPARTE ULS SEPARTE TRANSFORMET SPIRAL BUTTE QUADRANGLE WASHINGTON 7.5-MINUTE SERIES

Produced by the United States Geological Survey North American Datum of 1983 (NAD83) World Geodetic System of 1984 (WGS84). Projection and 1 000-meter grid:Universal Transverse Mercator, Zone 10T This map is not a legal document. Boundaries may be generalized for this map scale. Private lands within government reservations may not be shown. Obtain permission before entering private lands.

Imagery......NAIP, August 2017 - November 2017 Roads......U.S. Census Bureau, Not Available Roads within US Forest Service Lands.......FSTopo Data with limited Forest Service updates, 2013 Names.......GNIS, 1979 - 2020 Hydrography......Rational Hydrography Dataset, 2005 - 2022 Contours......National Elevation Dataset, 1999 Boundaries......Multiple sources; see metadata file 2017 - 2022 Public Land Survey System.......BLM, 2019 Wetlands.....FWS National Wetlands Inventory 1983