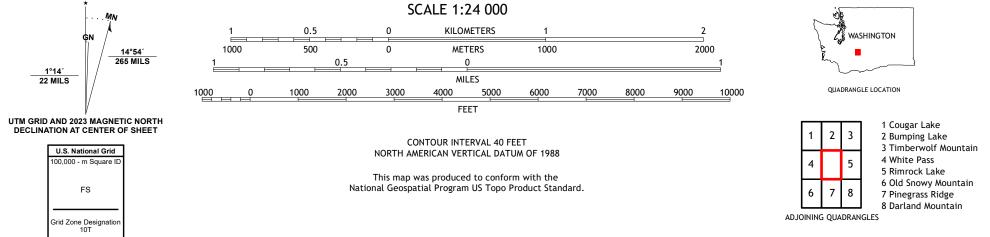

 Expressway
 Local Connector

 Secondary Hwy
 Local Road

 Ramp
 4WD

 Interstate Route
 US Route
 State Route

 FS Primary Route
 FS Passenger Route
 FS High Clearance Route

Check with local Forest Service unit for current travel conditions and restrictions. SPIRAL BUTTE, WA 2023