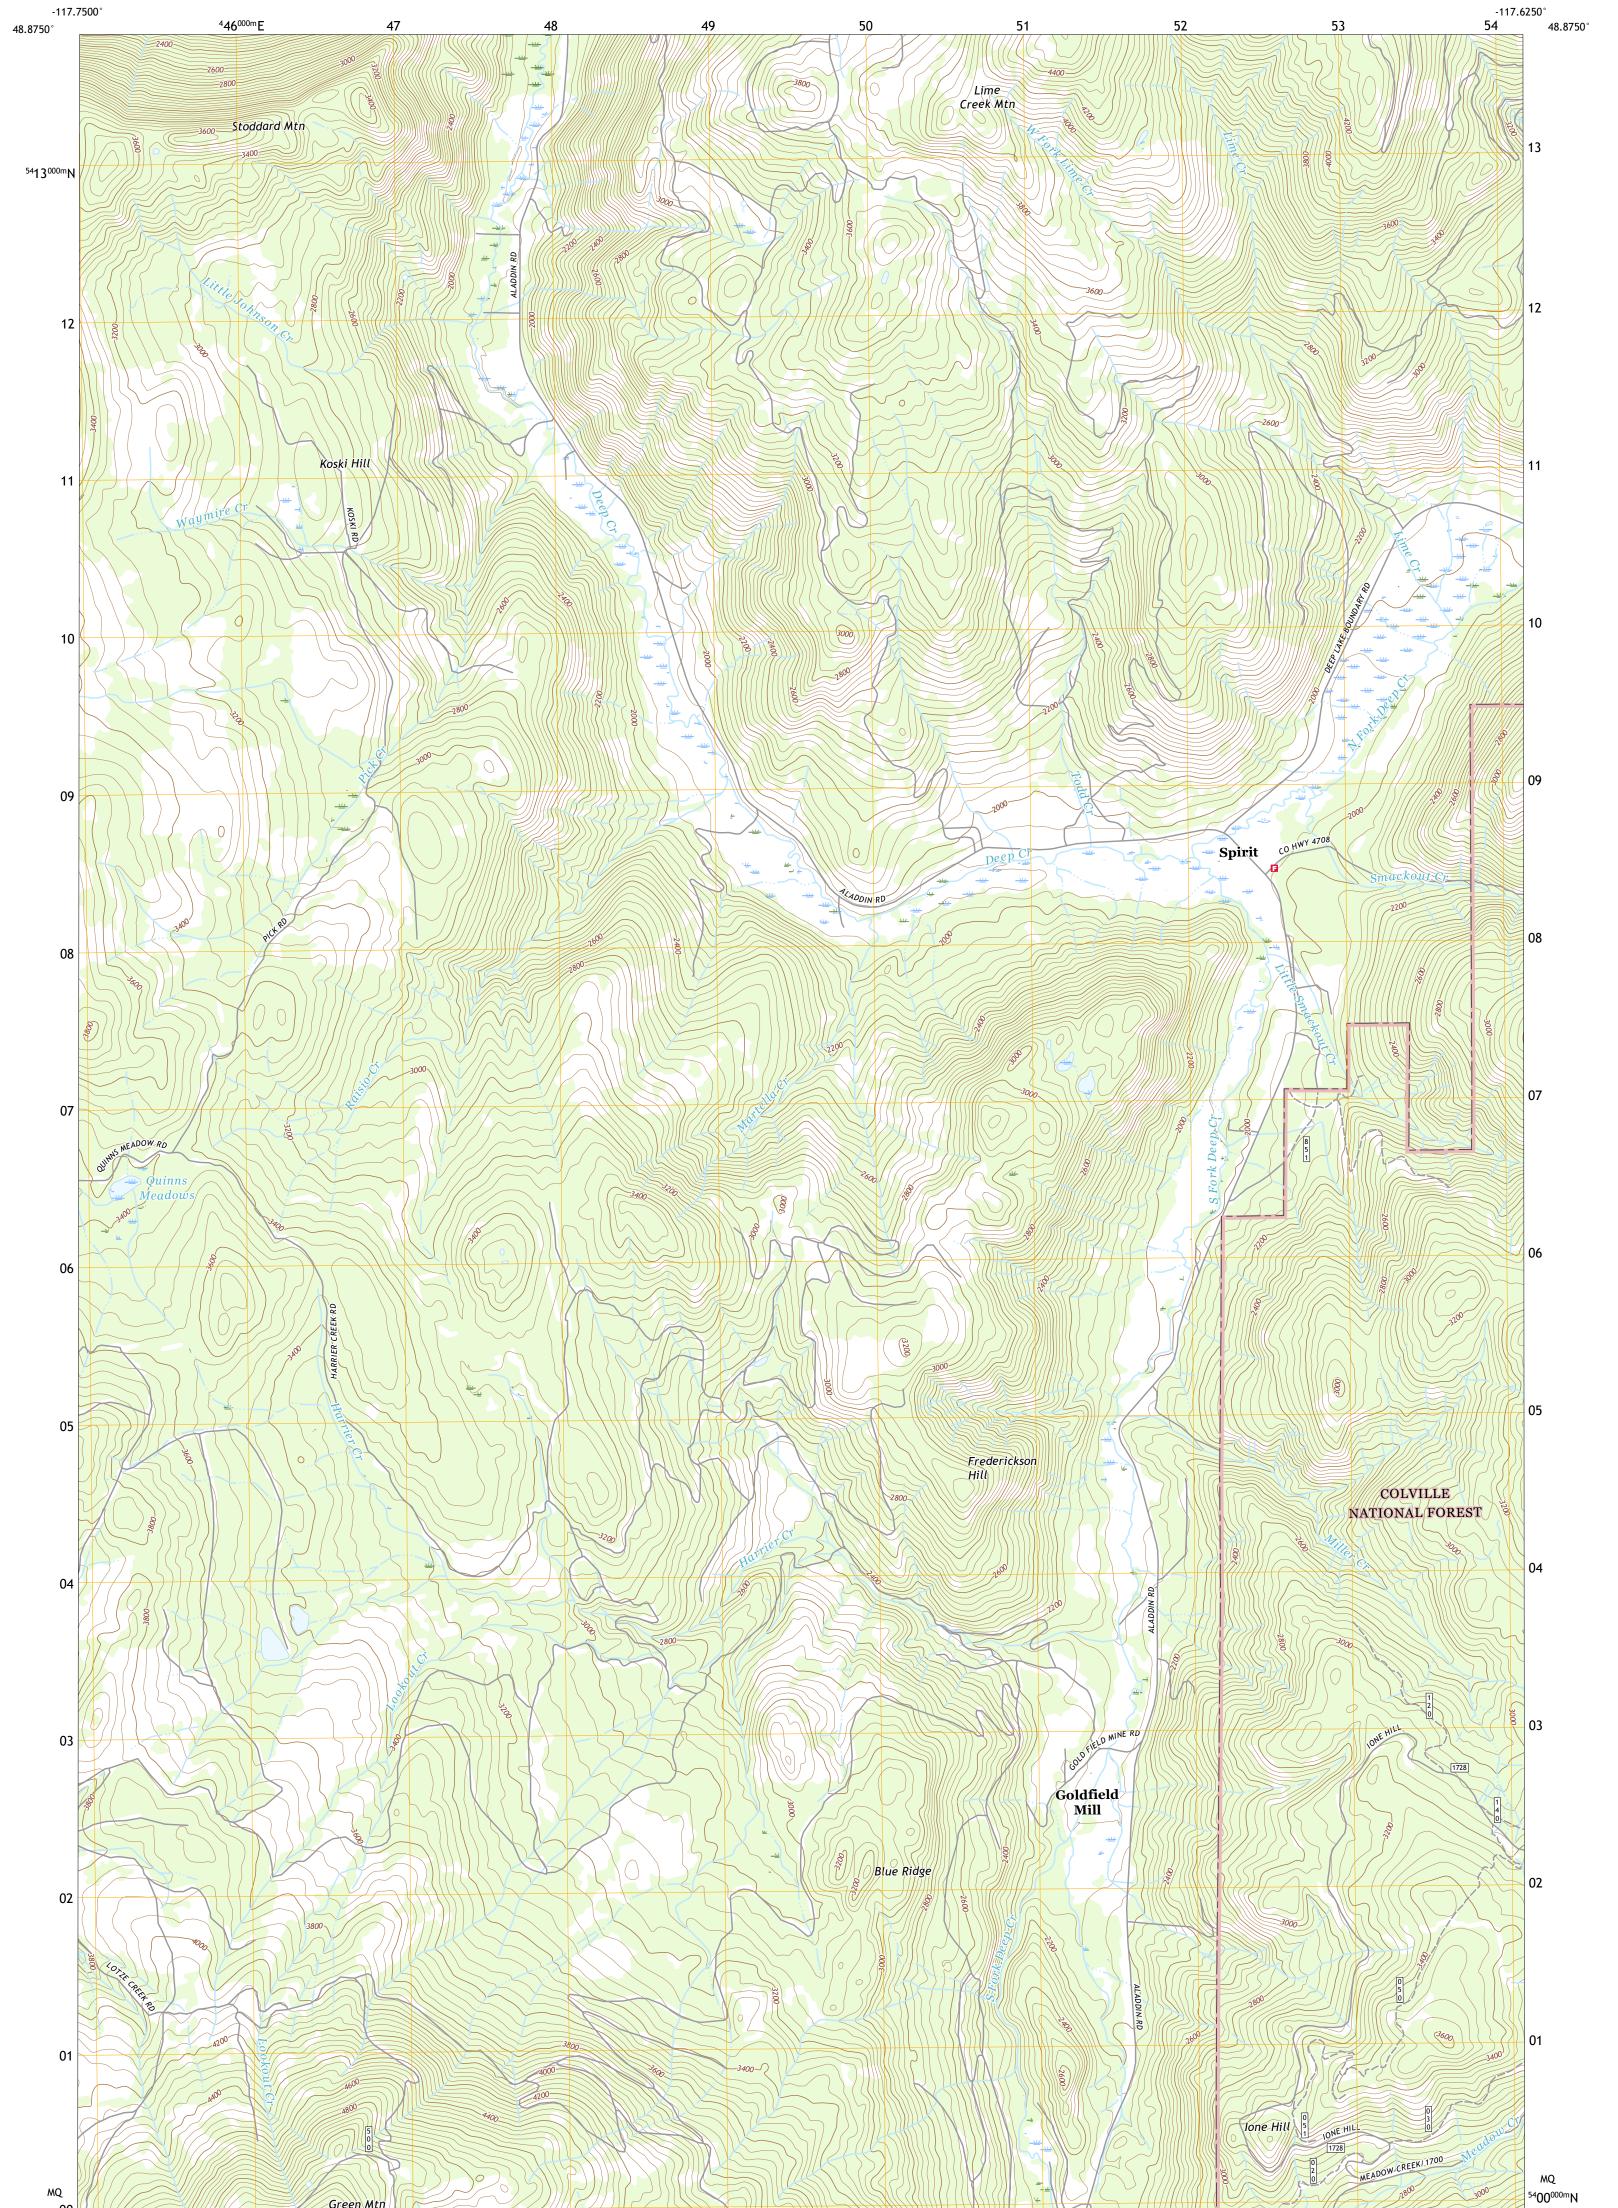

ULS STREET

SPIRIT QUADRANGLE WASHINGTON - STEVENS COUNTY 7.5-MINUTE SERIES

**Produced by the United States Geological Survey** North American Datum of 1983 (NAD83) World Geodetic System of 1984 (WGS84). Projection and 1 000-meter grid:Universal Transverse Mercator, Zone 11U This map is not a legal document. Boundaries may be generalized for this map scale. Private lands within government reservations may not be shown. Obtain permission before entering private lands.

Imagery......NAIP, August 2015 - January 2016 Roads......U.S. Census Bureau, 2016 Roads within US Forest Service Lands.......FSTopo Data with limited Forest Service updates, 2013 Names......GNIS, 1979 - 2018 Hydrography.....National Hydrography Dataset, 1899 - 2019 Contours.....National Elevation Dataset, 1999 Boundaries.....Multiple sources; see metadata file 2017 - 2018 Public Land Survey System......BLM, 2019 Wetlands.....BLM, 2019