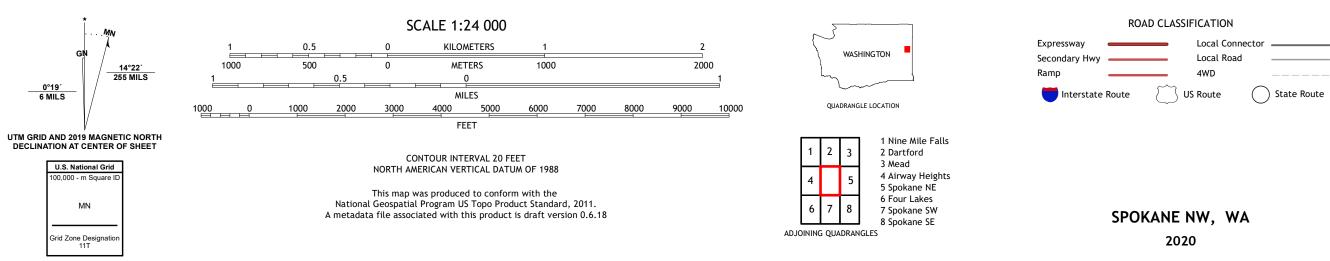

The National Map US Topo SPOKANE NW QUADRANGLE WASHINGTON - SPOKANE COUNTY 7.5-MINUTE SERIES

Produced by the United States Geological Survey North American Datum of 1983 (NAD83) World Geodetic System of 1984 (WGS84). Projection and 1 000-meter grid:Universal Transverse Mercator, Zone 11T This map is not a legal document. Boundaries may be generalized for this map scale. Private lands within government reservations may not be shown. Obtain permission before entering private lands.

...NAIP, July 2015 - January 2016 Imagery... U.S. Census Bureau, 2016 ......GNIS, 1979 - 2019 Roads. Names.... Hydrography..... ..National Hydrography Dataset, 2002 ......National Elevation Dataset, 2001 .....Multiple sources; see metadata file 2017 - 2018 Contours.. Boundaries.... Public Land Survey System..... ...BLM, 2019 ...FWS Wetlands..... National Wetlands Inventory 1982