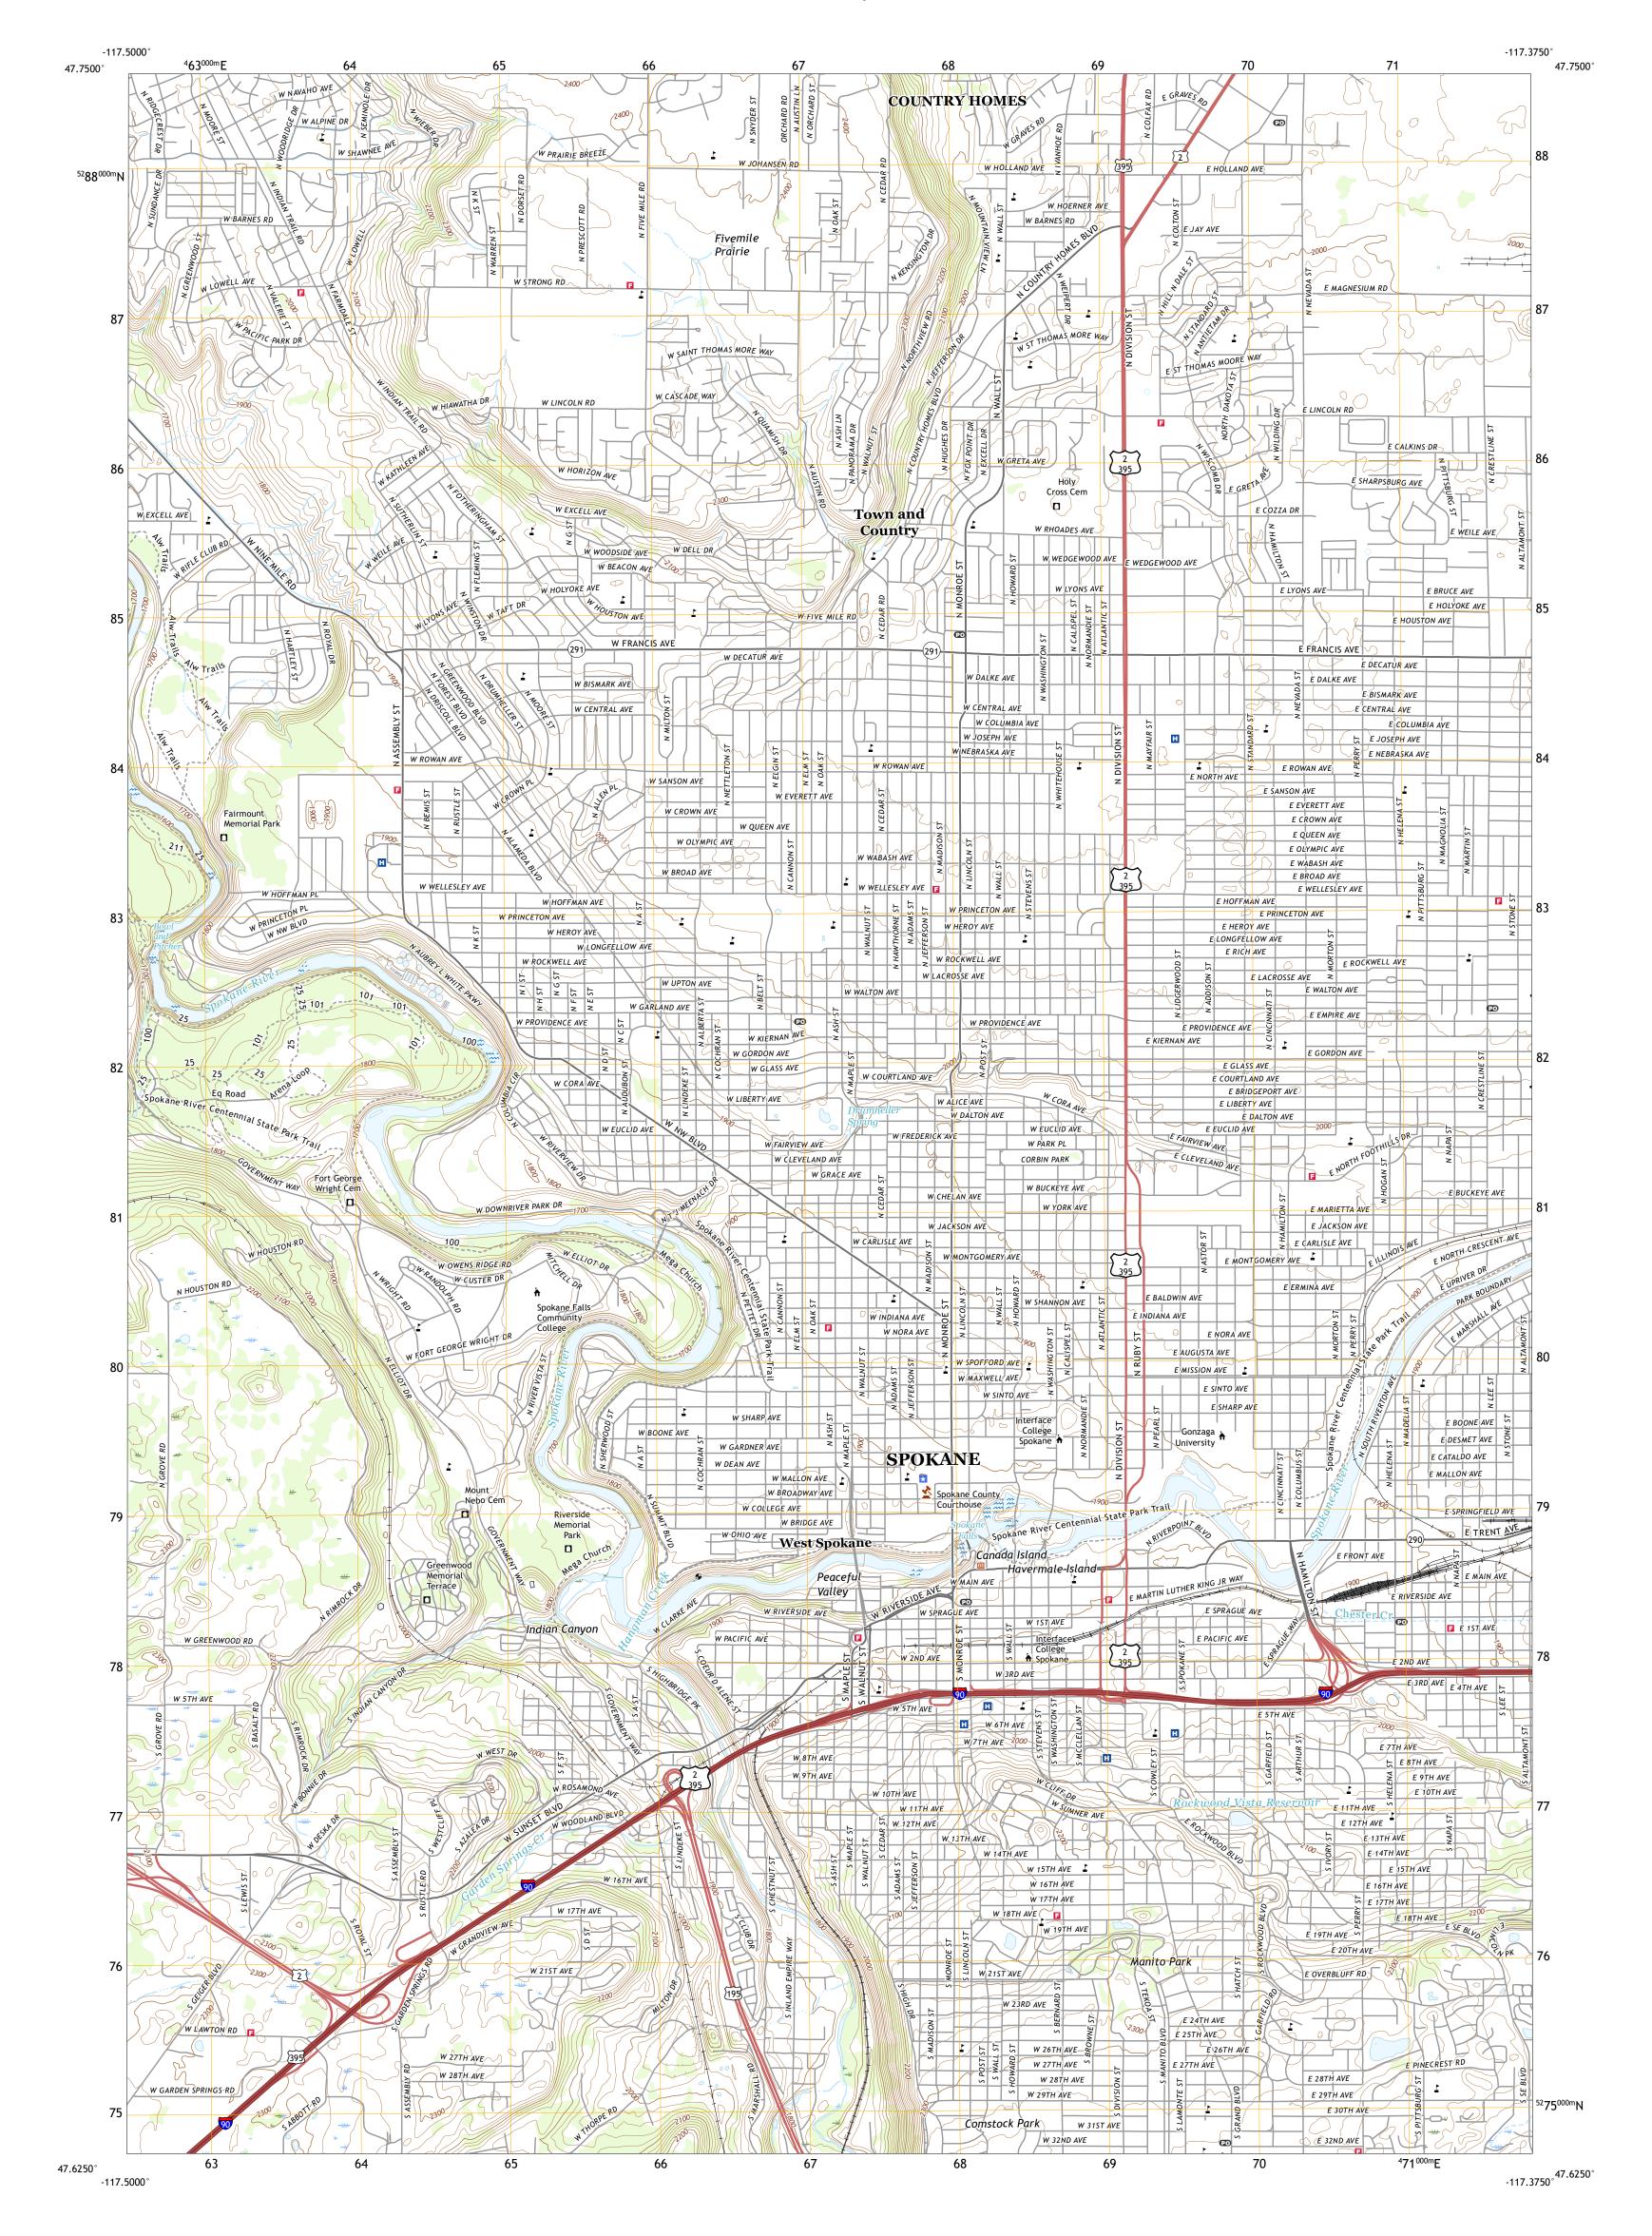

The National Map US Topo SPOKANE NW QUADRANGLE WASHINGTON - SPOKANE COUNTY 7.5-MINUTE SERIES

Produced by the United States Geological Survey North American Datum of 1983 (NAD83) World Geodetic System of 1984 (WGS84). Projection and 1 000-meter grid:Universal Transverse Mercator, Zone 11T This map is not a legal document. Boundaries may be generalized for this map scale. Private lands within government reservations may not be shown. Obtain permission before entering private lands.