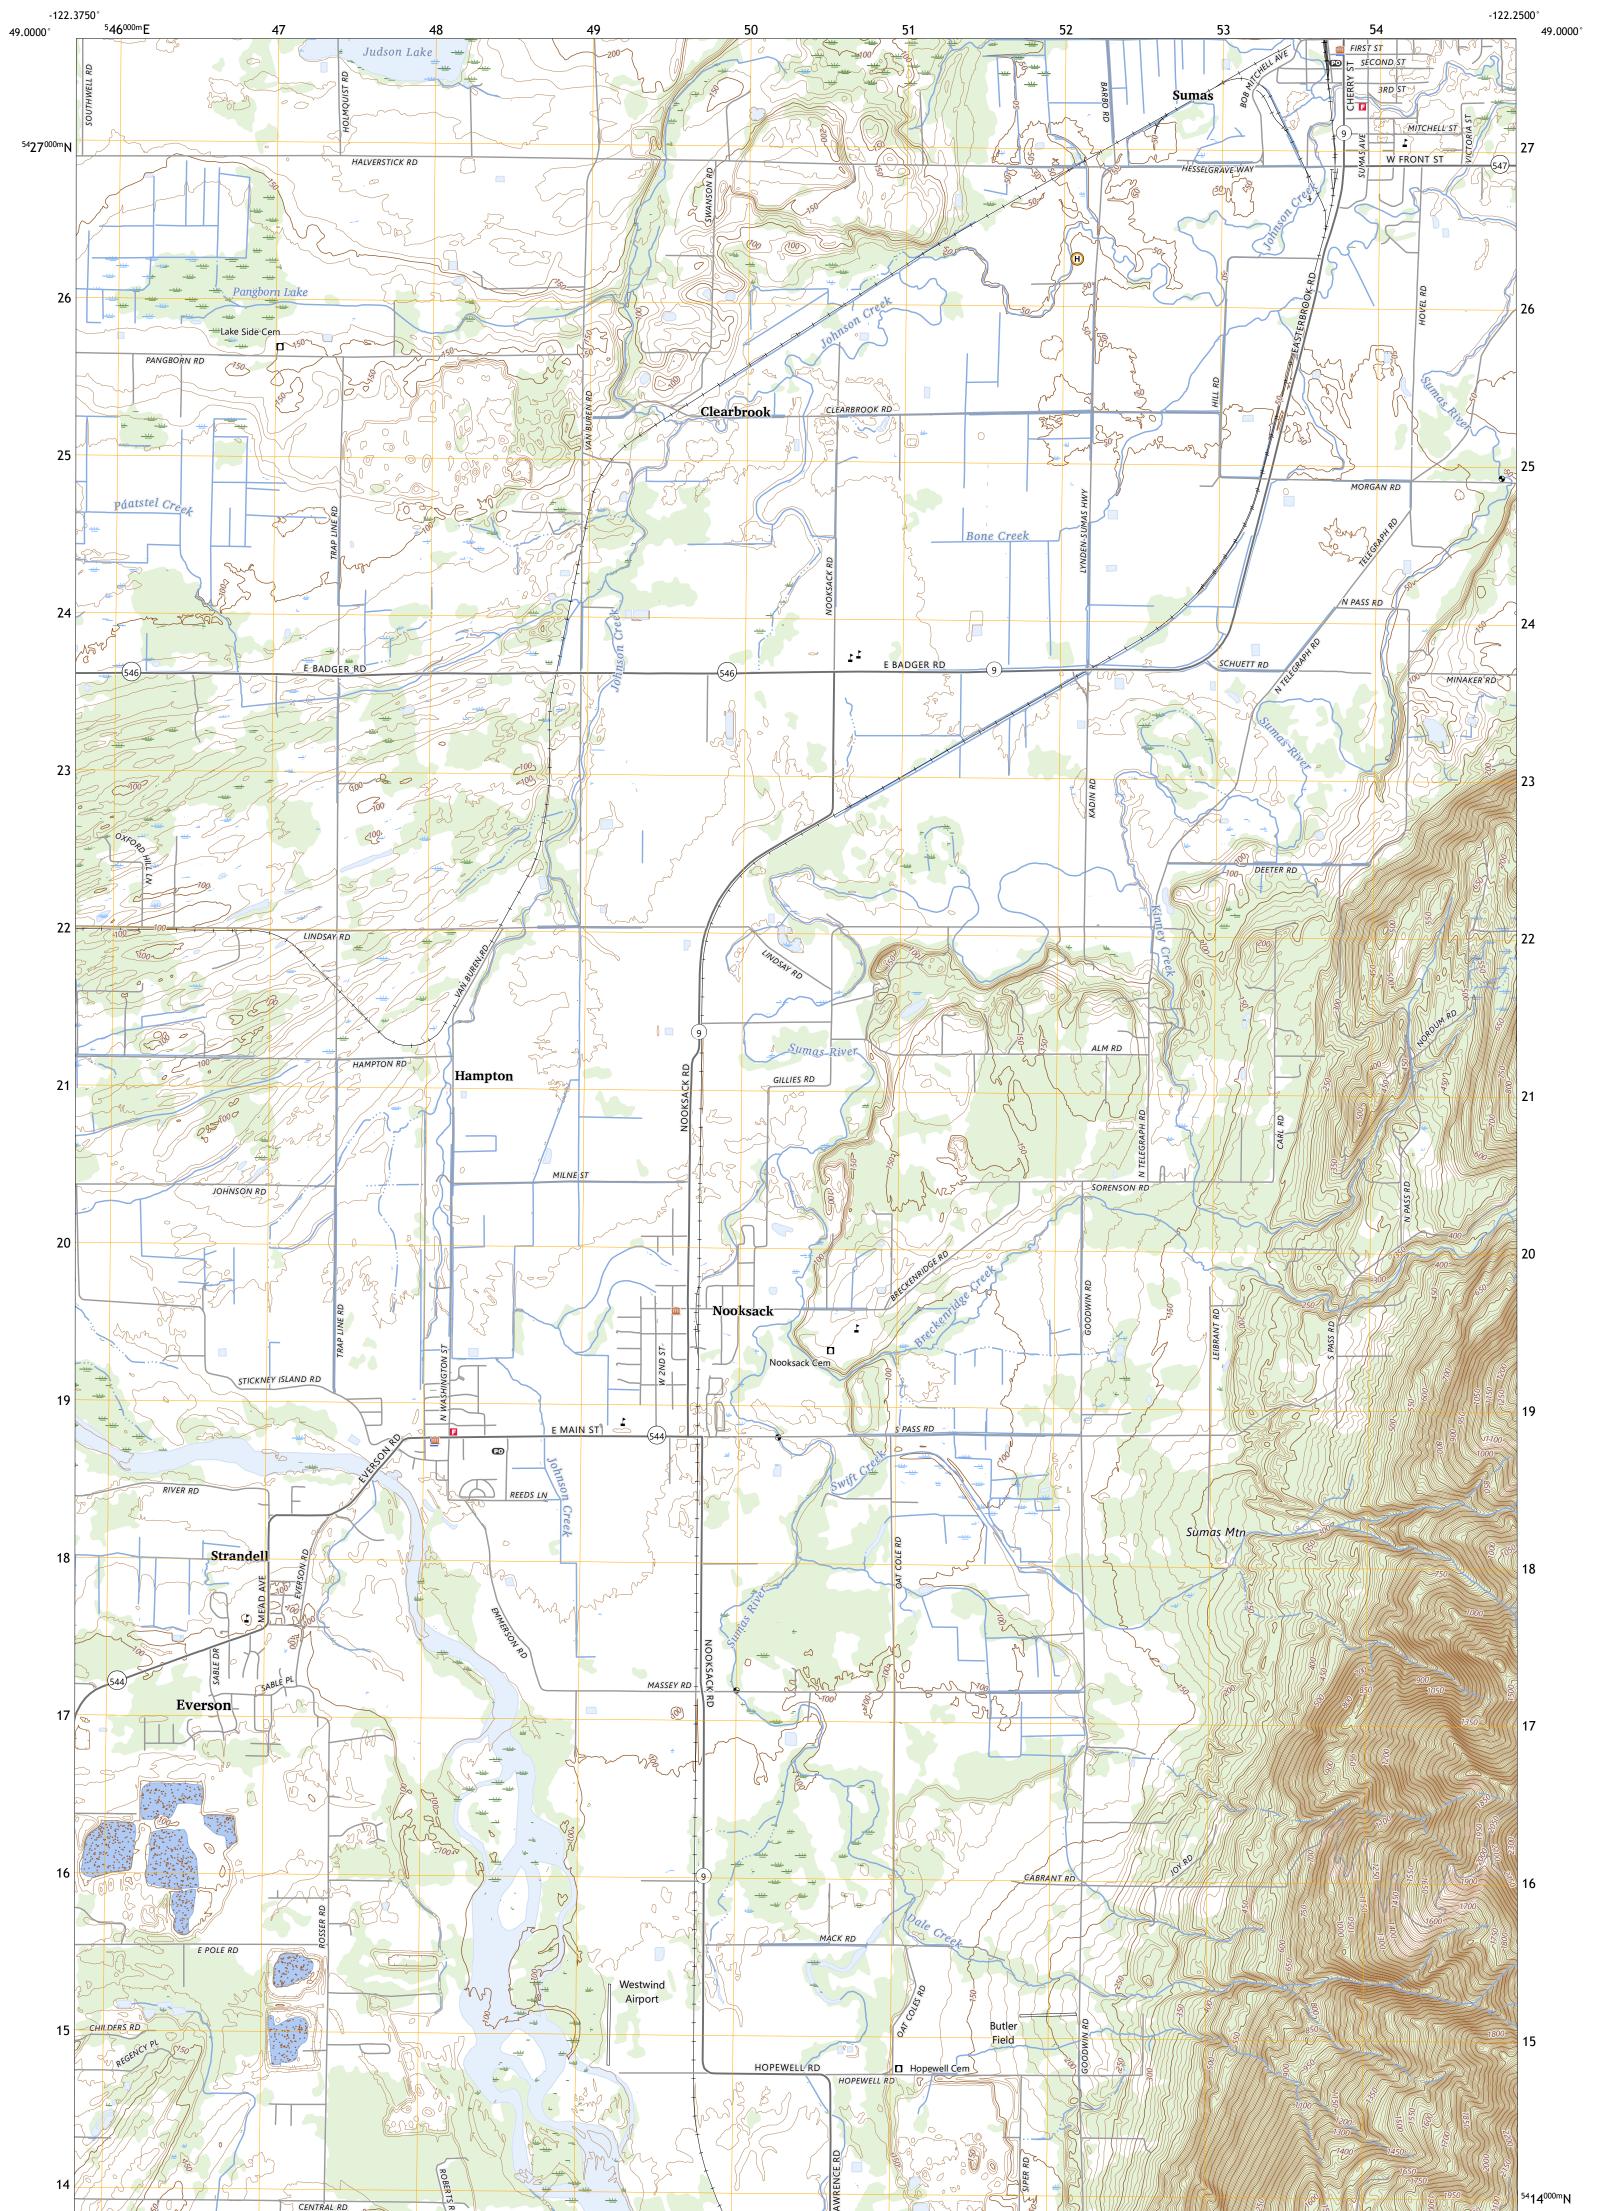

## SUMAS QUADRANGLE WASHINGTON - WHATCOM COUNTY 7.5-MINUTE SERIES

Produced by the United States Geological Survey North American Datum of 1983 (NAD83) World Geodetic System of 1984 (WGS84). Projection and 1 000-meter grid:Universal Transverse Mercator, Zone 10U This map is not a legal document. Boundaries may be generalized for this map scale. Private lands within government reservations may not be shown. Obtain permission before entering private lands.