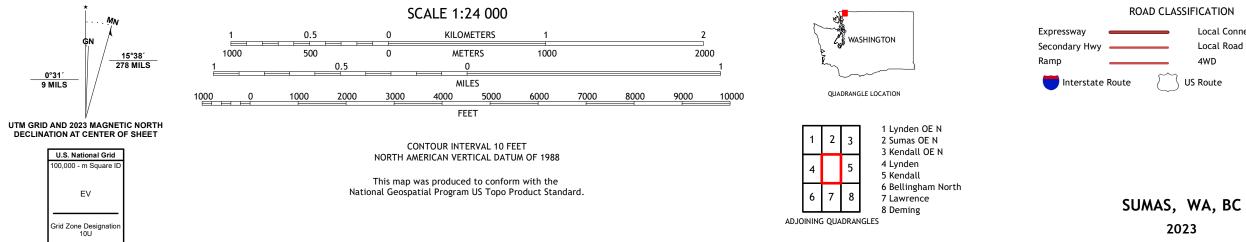

## SUMAS QUADRANGLE WASHINGTON - WHATCOM COUNTY 7.5-MINUTE SERIES

Produced by the United States Geological Survey North American Datum of 1983 (NAD83) World Geodetic System of 1984 (WGS84). Projection and 1 000-meter grid:Universal Transverse Mercator, Zone 10U This map is not a legal document. Boundaries may be generalized for this map scale. Private lands within government reservations may not be shown. Obtain permission before entering private lands.