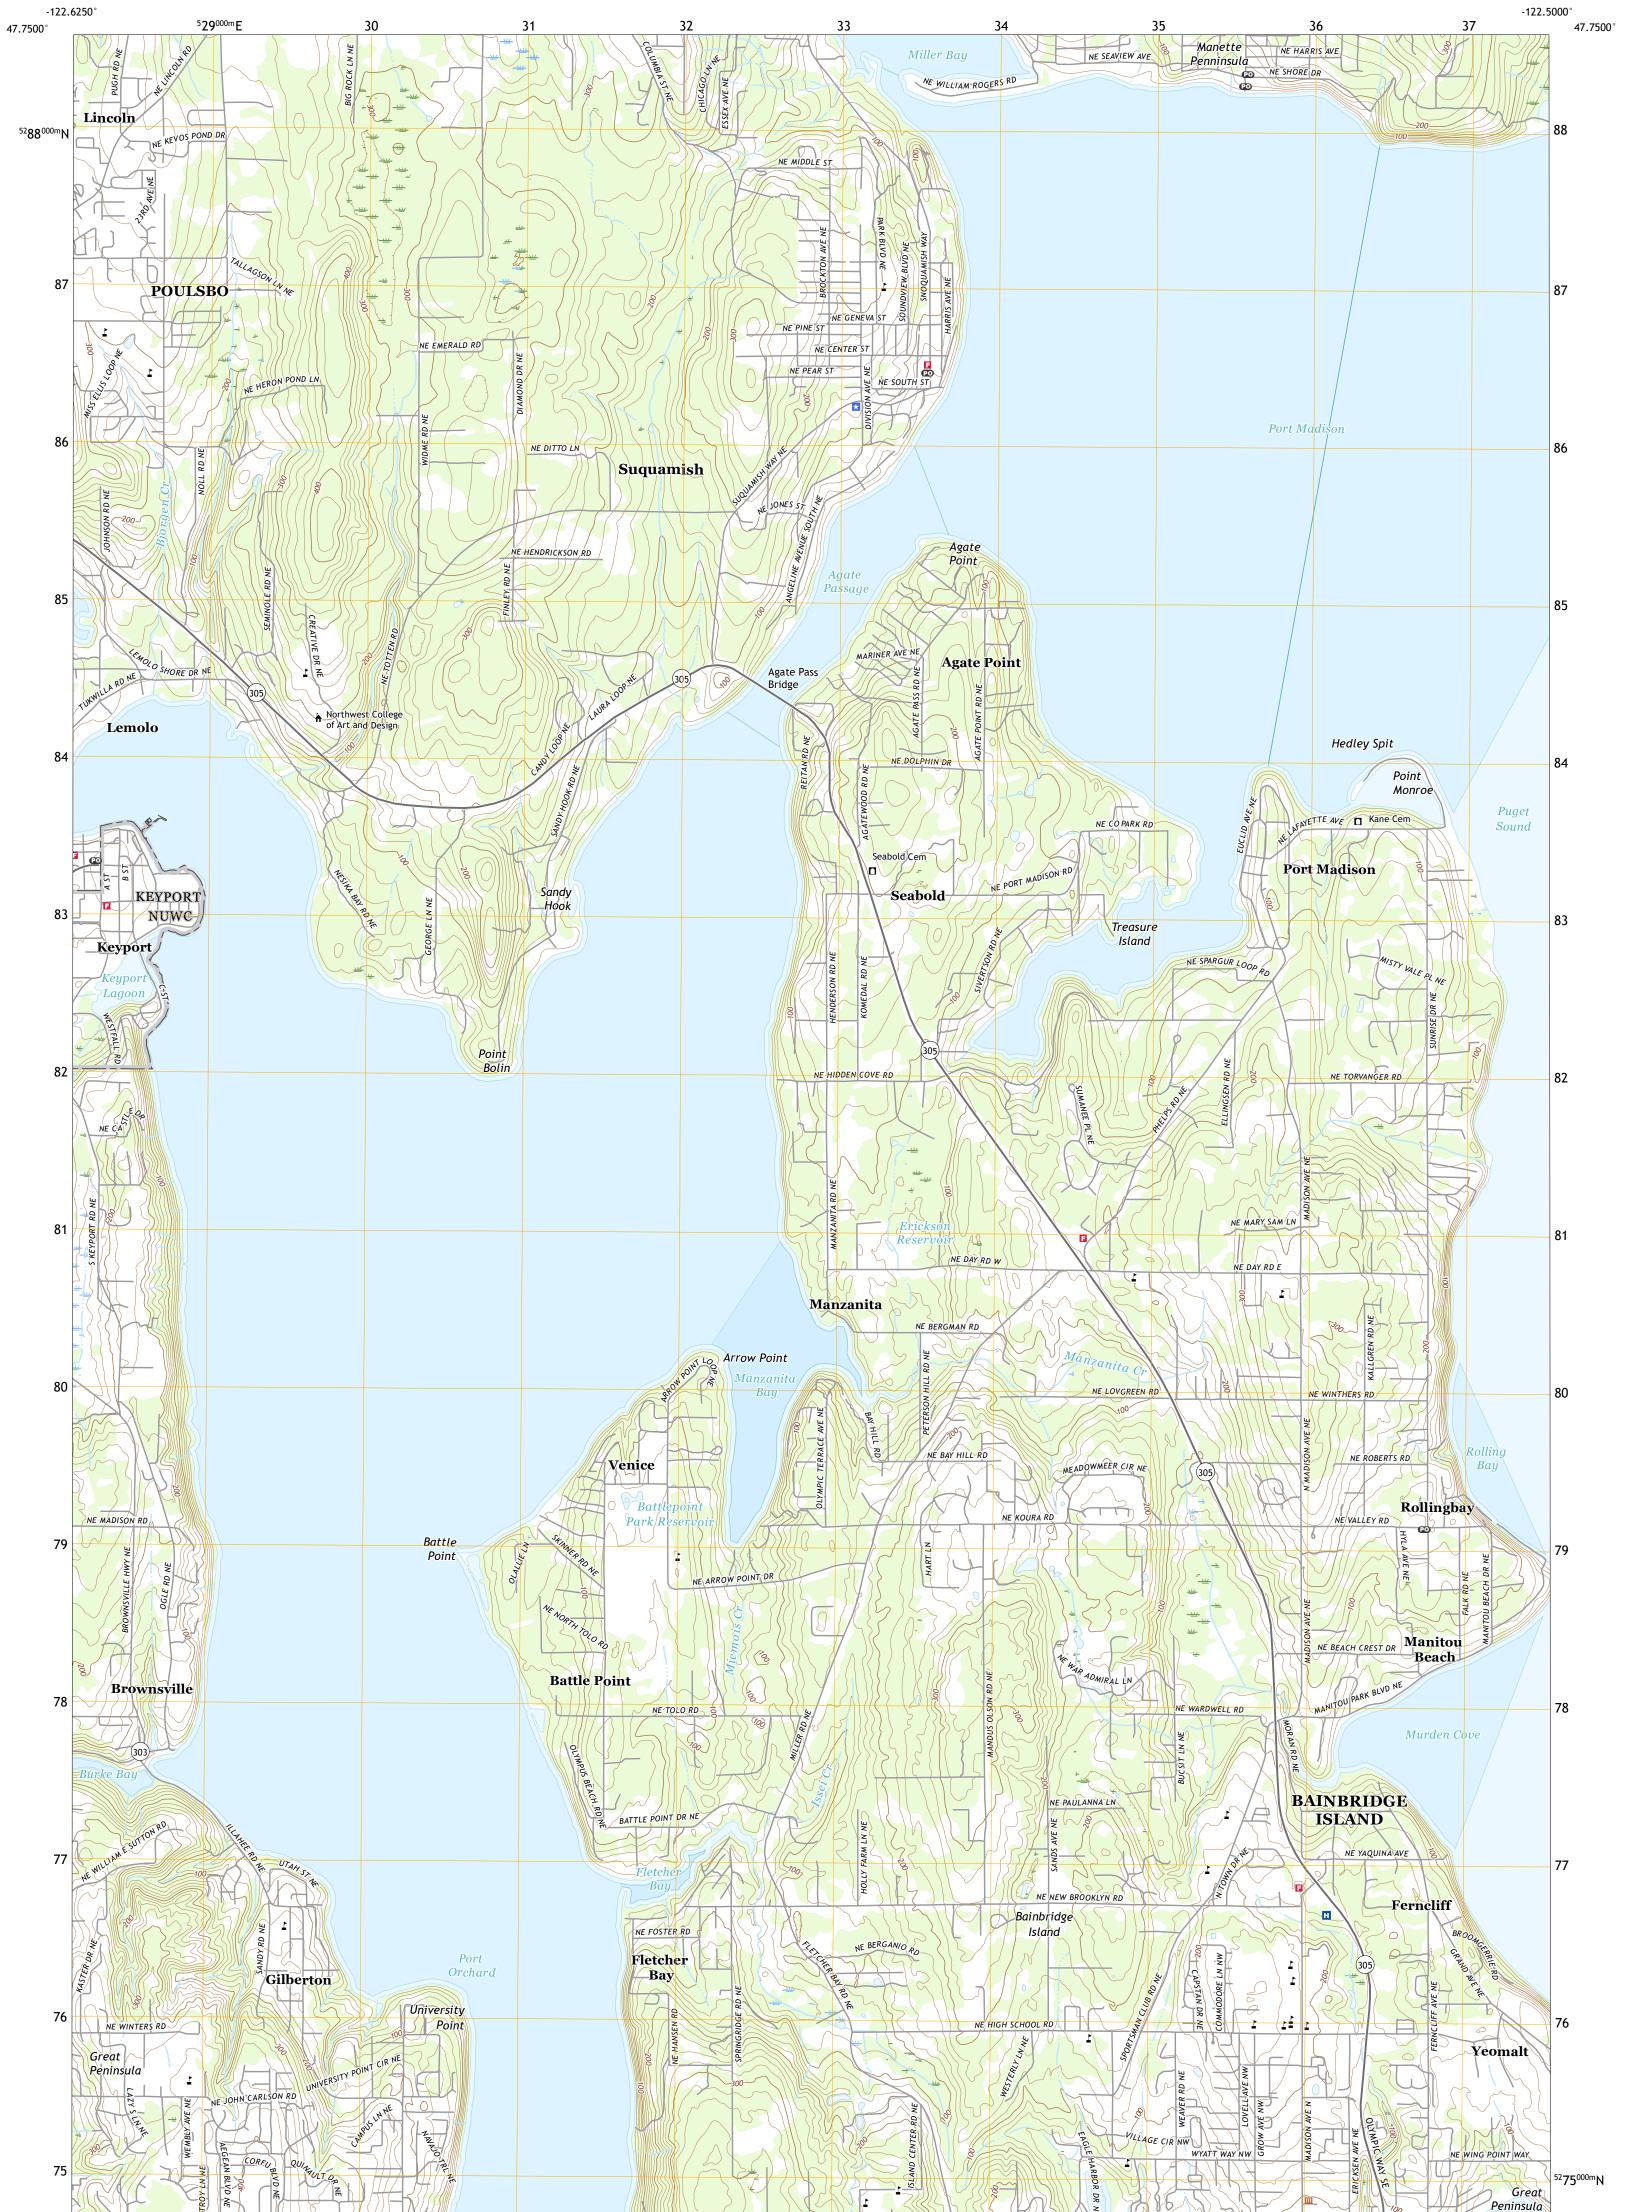

U.S. GEOLOGICAL SURVEY

The National Map US Topo

SUQUAMISH QUADRANGLE WASHINGTON - KITSAP COUNTY 7.5-MINUTE SERIES

Produced by the United States Geological Survey North American Datum of 1983 (NAD83) World Geodetic System of 1984 (WGS84). Projection and 1 000-meter grid:Universal Transverse Mercator, Zone 10T This map is not a legal document. Boundaries may be generalized for this map scale. Private lands within government reservations may not be shown. Obtain permission before entering private lands.

Imagery.... Roads..... ...NAIP, July 2015 - November 2015 Names.... 

 National
 Hydrography
 Dataset, 1899 - 2019

 Contours
 National
 Elevation
 Dataset, 1999 - 2020

 Boundaries
 Multiple
 sources; see
 metadata
 file
 2017 - 2018

 Public
 Land
 Survey
 System
 BLM, 2019

 Wetlands
 FWS
 National
 Wetlands
 Inventory
 1973 - 1981