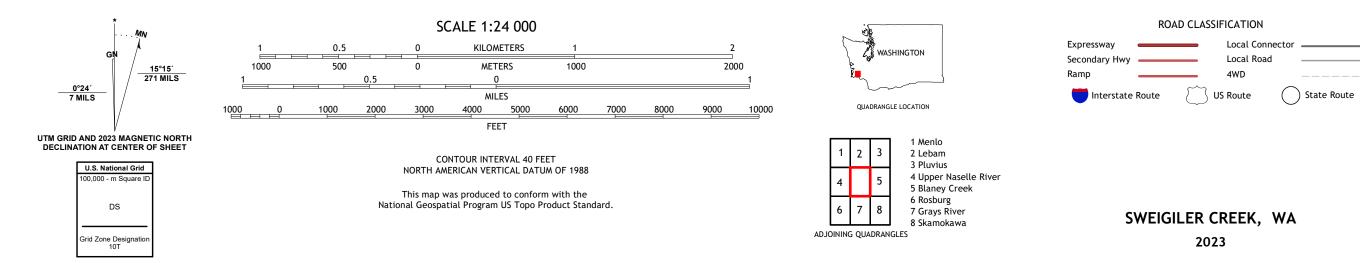

SWEIGILER CREEK QUADRANGLE WASHINGTON 7.5-MINUTE SERIES

Produced by the United States Geological Survey North American Datum of 1983 (NAD83) World Geodetic System of 1984 (WGS84). Projection and 1 000-meter grid:Universal Transverse Mercator, Zone 10T This map is not a legal document. Boundaries may be generalized for this map scale. Private lands within government reservations may not be shown. Obtain permission before entering private lands.