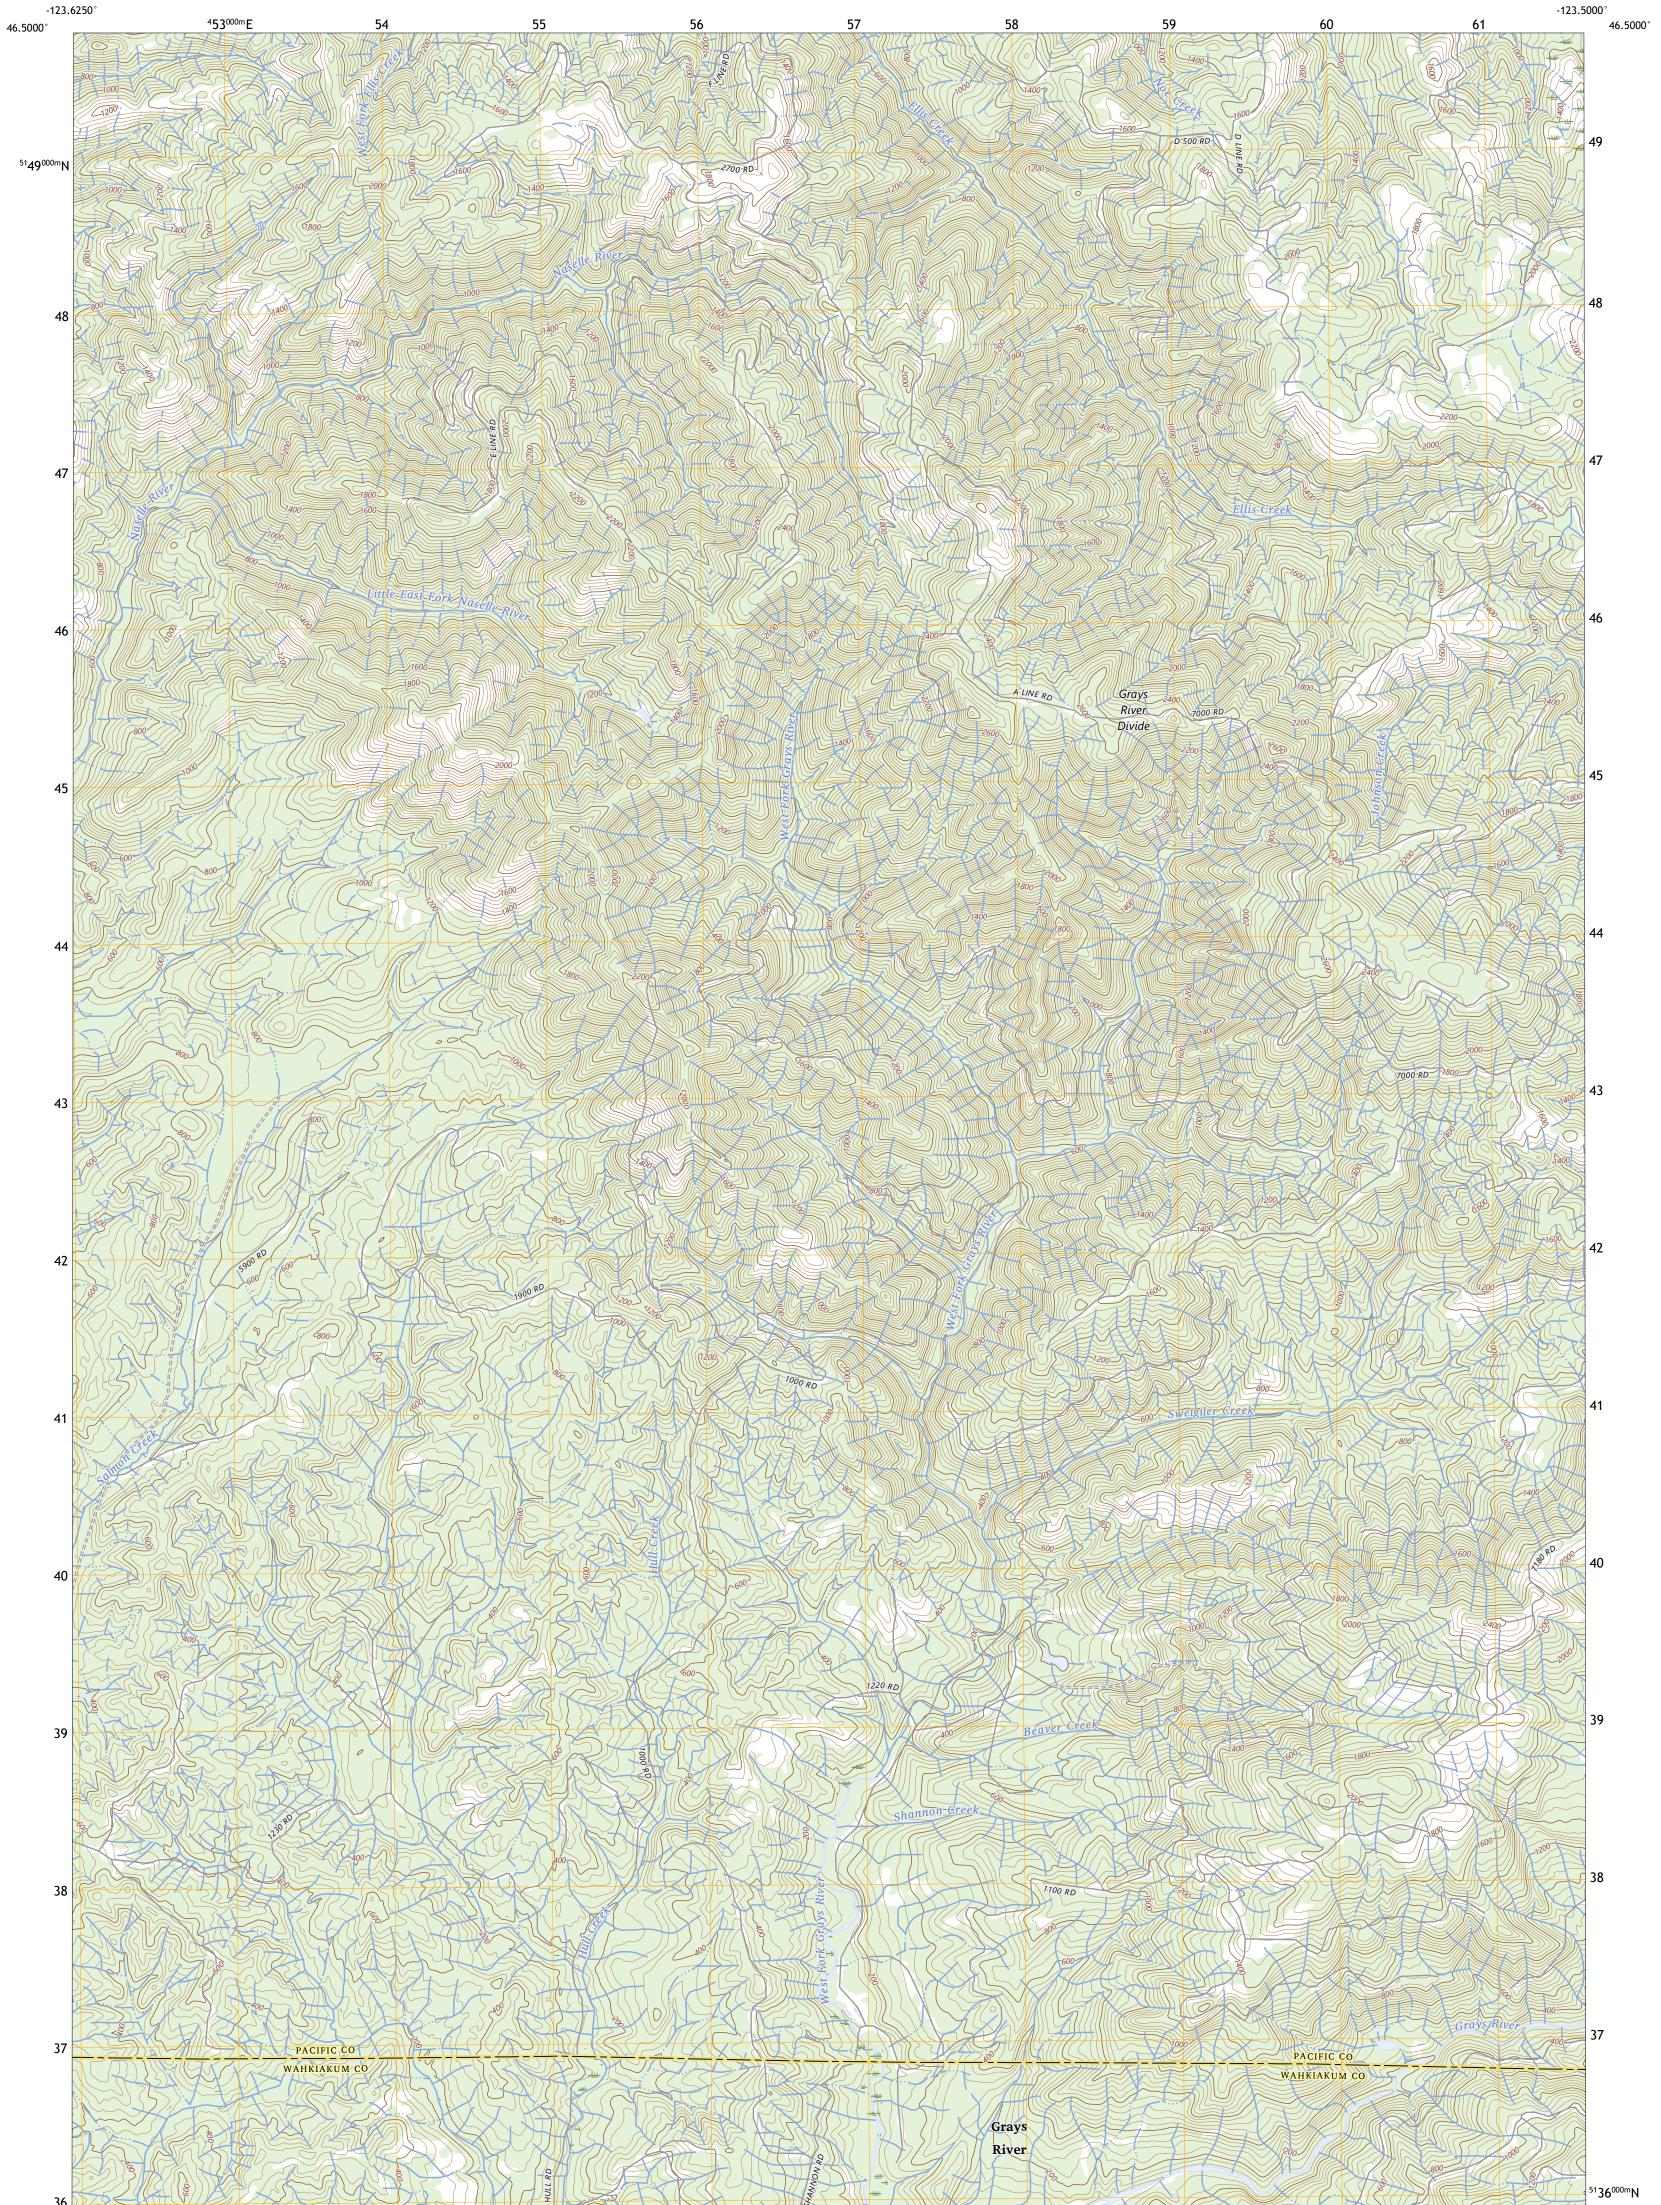

SWEIGILER CREEK QUADRANGLE WASHINGTON 7.5-MINUTE SERIES

Produced by the United States Geological Survey North American Datum of 1983 (NAD83) World Geodetic System of 1984 (WGS84). Projection and 1 000-meter grid:Universal Transverse Mercator, Zone 10T This map is not a legal document. Boundaries may be generalized for this map scale. Private lands within government reservations may not be shown. Obtain permission before entering private lands.

Imagery......NAIP, August 2017 - November 2017 Roads......NAIP, August 2017 - November 2017 Names......GNIS, 1979 - 2023 Hydrography.....GNIS, 1979 - 2023 Contours.....National Hydrography Dataset, 2006 - 2023 Contours.....National Elevation Dataset, 2020 Boundaries.....Multiple sources; see metadata file 2021 - 2022 Public Land Survey System......BLM, 2019 Wetlands......BLM, 2011