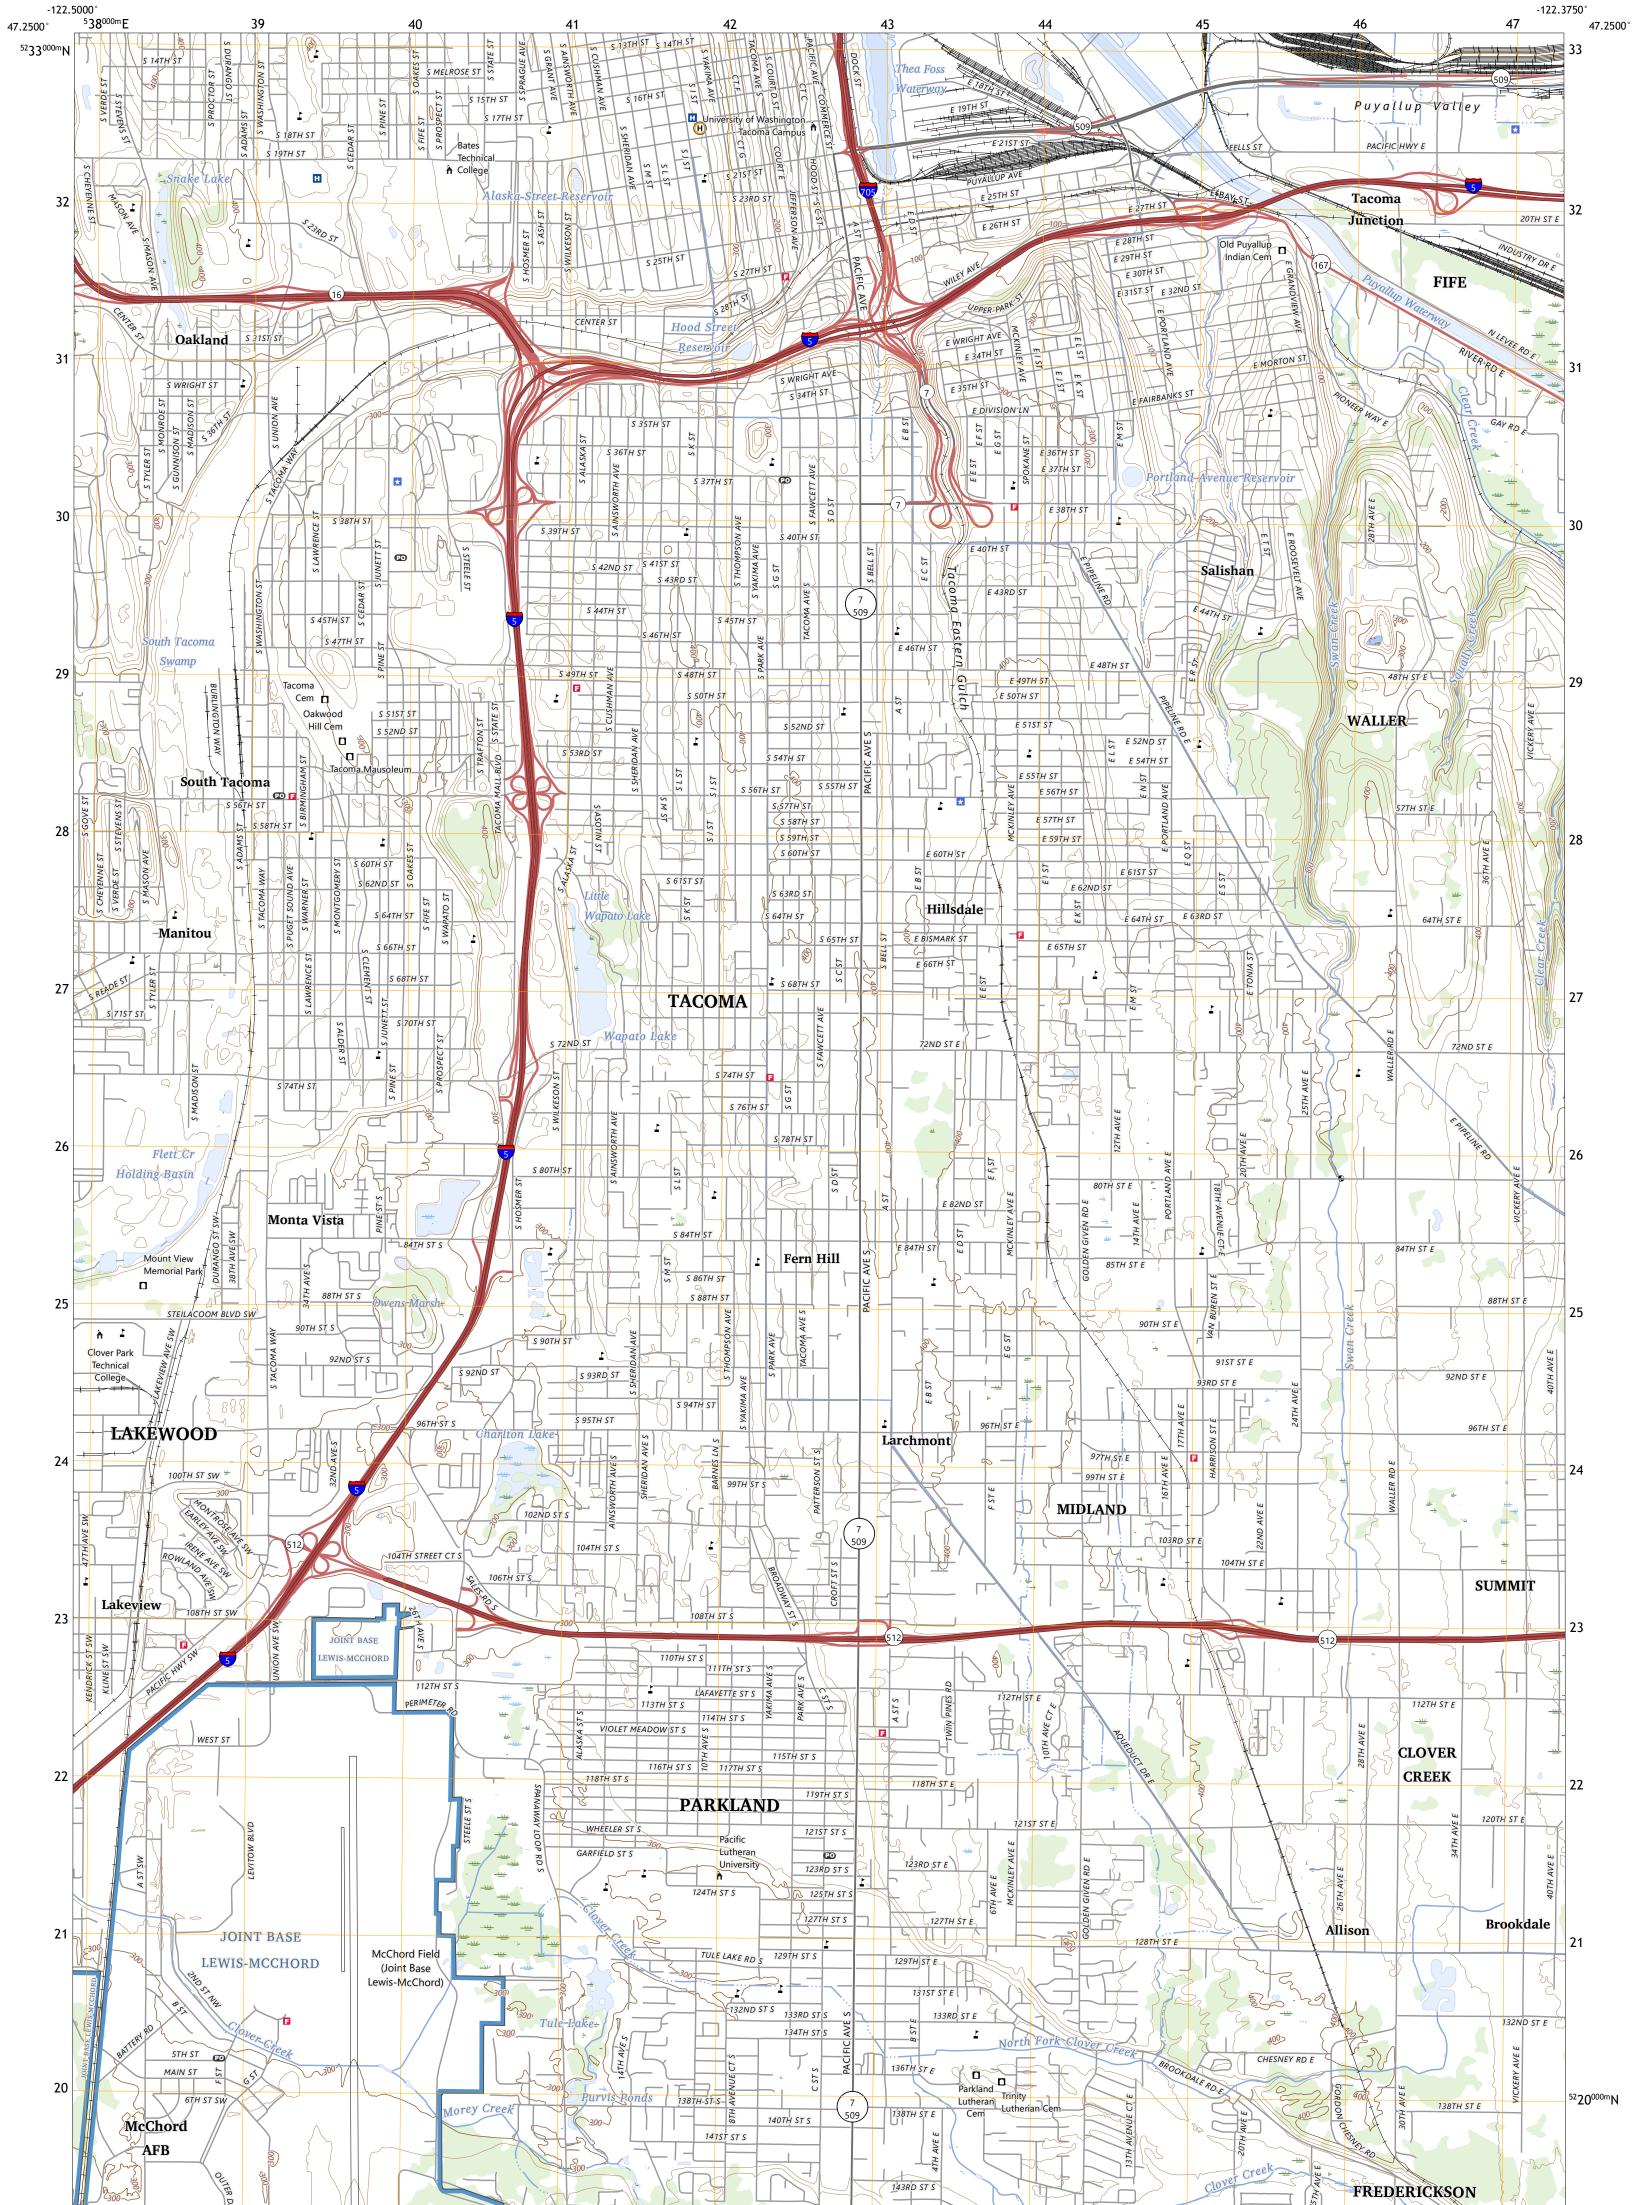

## U.S. DEPARTMENT OF THE INTERIOR U.S. GEOLOGICAL SURVEY

Produced by the United States Geological Survey North American Datum of 1983 (NAD83) World Geodetic System of 1984 (WGS84). Projection and 1 000-meter grid: Universal Transverse Mercator, Zone 10T This map is not a legal document. Boundaries may be generalized for this map scale. Private lands within government reservations may not be shown. Obtain permission before entering private lands.

...NAIP, August 2017 - November 2017 Imagery... U.S. Census Bureau, 2016 ......GNIS, 1979 - 2023 Roads.. Names.... ..National Hydrography Dataset, 2004 - 2023 Hydrography..... ......Mational Elevation Dataset, 2021 ......Multiple sources; see metadata file 2020 - 2022 Survey System......BLM, 2019 Contours... Boundaries..... 1981