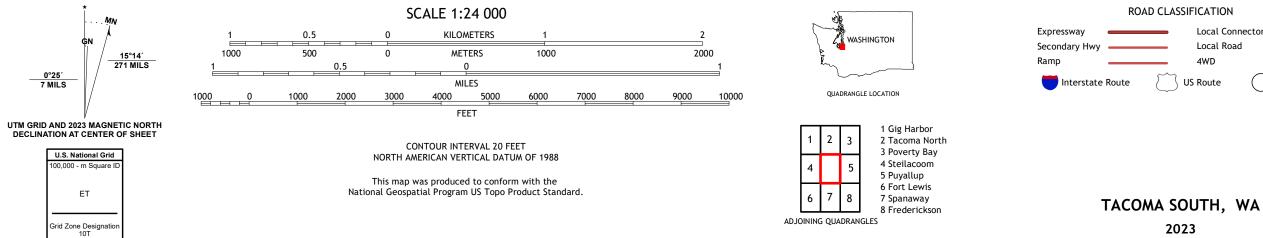

0°25′ 7 MILS

ROAD CLASSIFICATION Local Connector Local Road Secondary Hwy 4WD US Route State Route lnterstate Route

2023