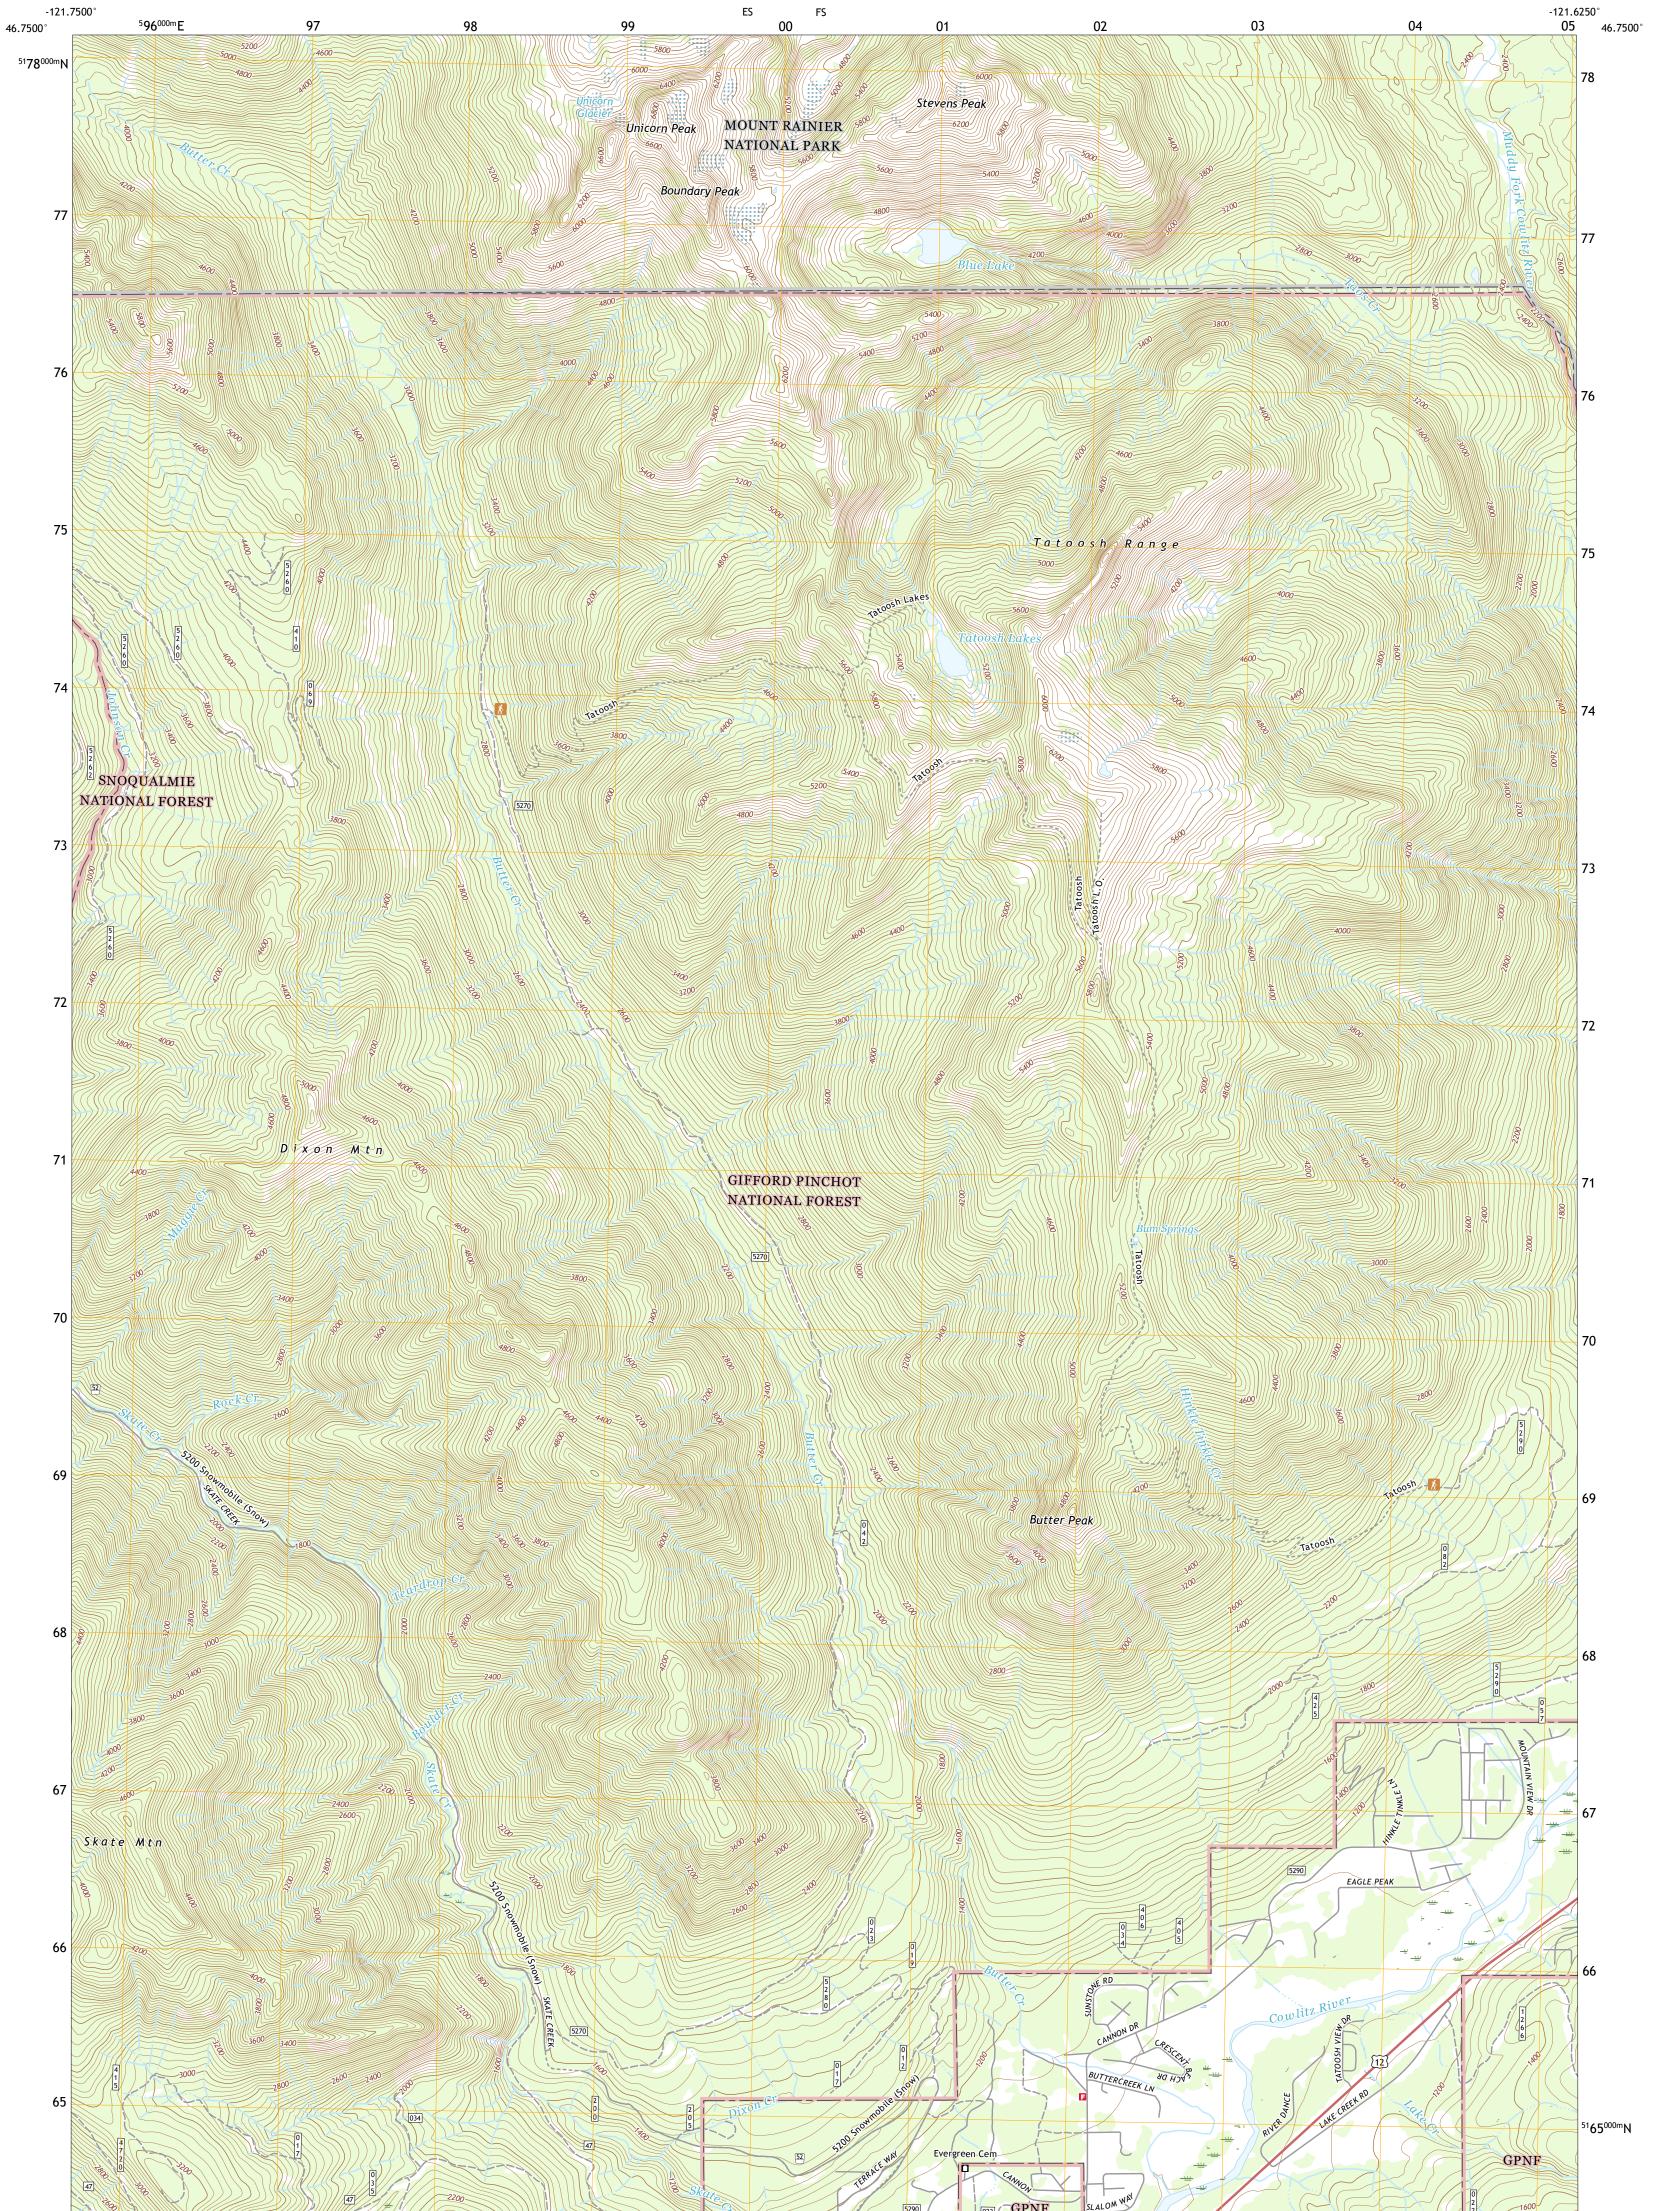

TATOOSH LAKES QUADRANGLE WASHINGTON - LEWIS COUNTY 7.5-MINUTE SERIES

Produced by the United States Geological Survey North American Datum of 1983 (NAD83) World Geodetic System of 1984 (WGS84). Projection and 1 000-meter grid:Universal Transverse Mercator, Zone 10T This map is not a legal document. Boundaries may be generalized for this map scale. Private lands within government reservations may not be shown. Obtain permission before entering private lands.