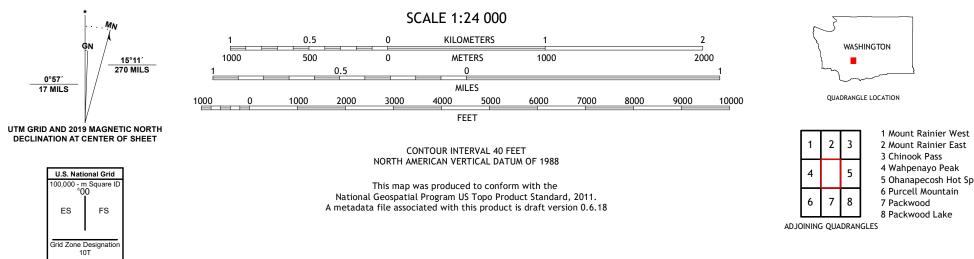

TATOOSH LAKES QUADRANGLE WASHINGTON - LEWIS COUNTY 7.5-MINUTE SERIES

Produced by the United States Geological Survey North American Datum of 1983 (NAD83) World Geodetic System of 1984 (WGS84). Projection and 1 000-meter grid:Universal Transverse Mercator, Zone 10T This map is not a legal document. Boundaries may be generalized for this map scale. Private lands within government reservations may not be shown. Obtain permission before entering private lands.