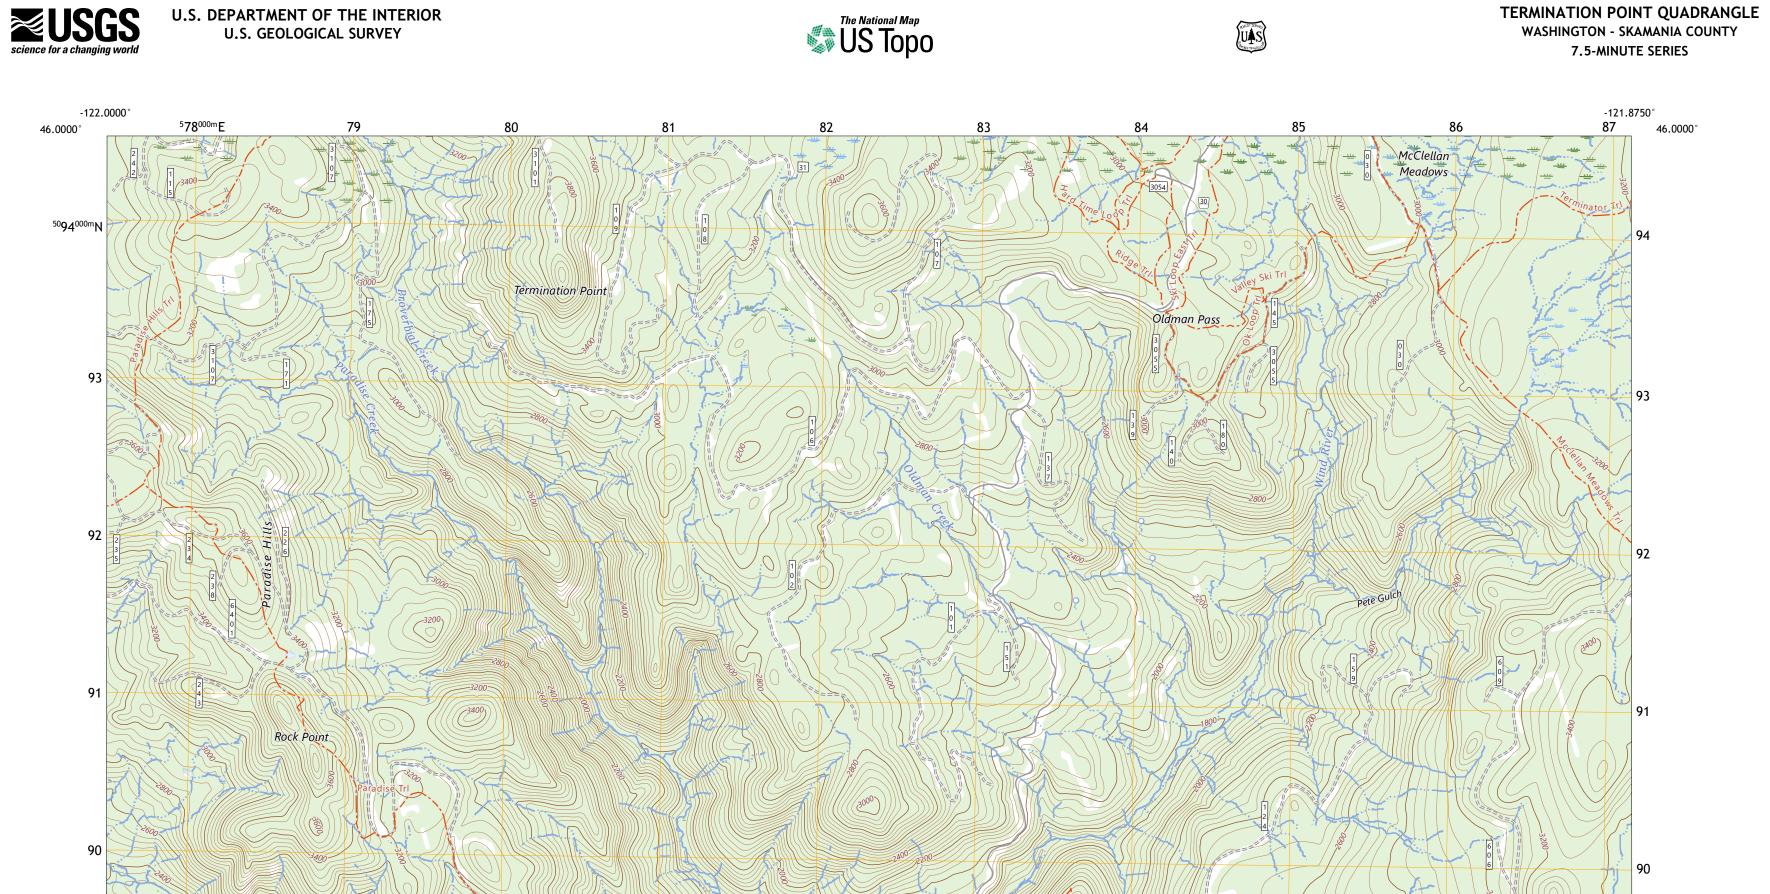

Lava Butte





Produced by the United States Geological Survey North American Datum of 1983 (NAD83) World Geodetic System of 1984 (WGS84). Projection and 1 000-meter grid:Universal Transverse Mercator, Zone 10T This map is not a legal document. Boundaries may be generalized for this map scale. Private lands within government reservations may not be shown. Obtain permission before entering private lands.

89

Imagery......NAIP, July 2017 - November 2017 Roads.....U.S. Census Bureau, Not Available Roads within US Forest Service Lands......FSTopo Data with limited Forest Service updates, 2013 Names......GNIS, 1979 - 2020 Hydrography.....National Hydrography Dataset, 2004 - 2023 Contours.....Multiple sources; see metadata file 2017 - 2022 Public Land Survey System......BLM, 2019 Wetlands...