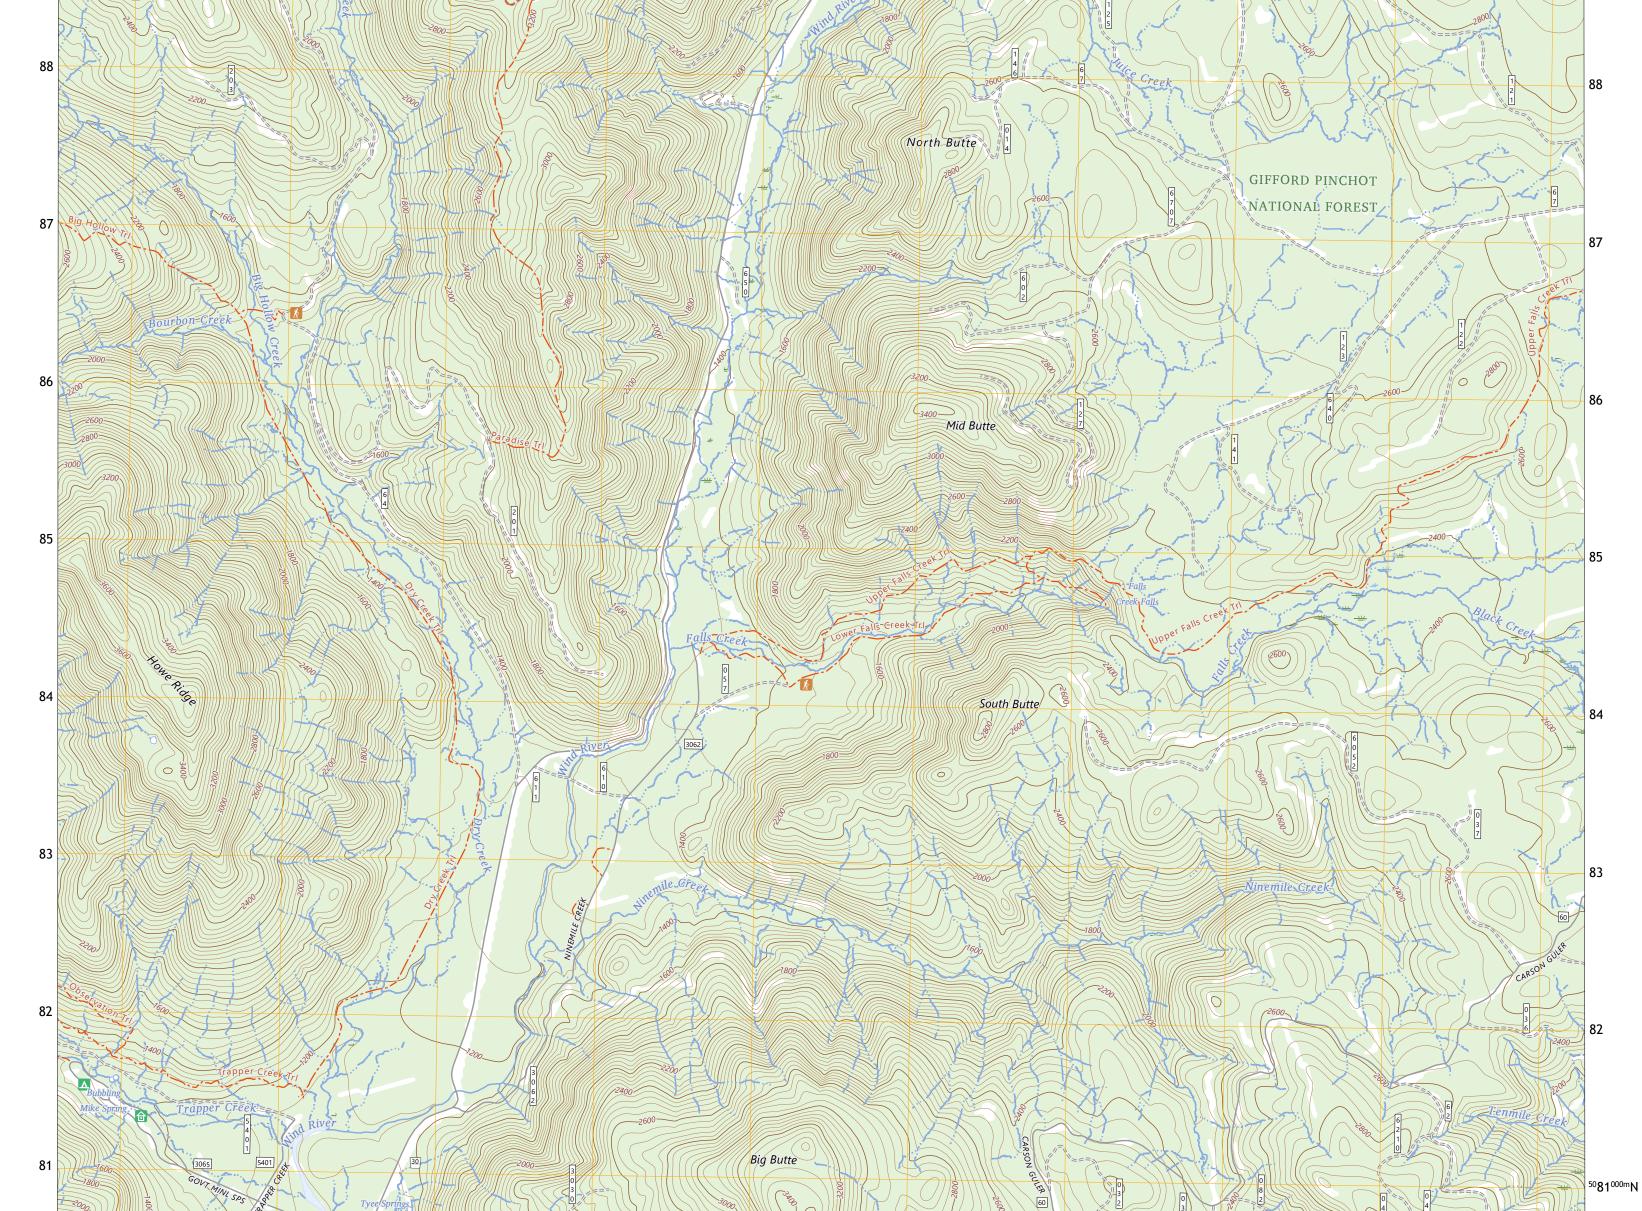

Lava Butte





Produced by the United States Geological Survey North American Datum of 1983 (NAD83) World Geodetic System of 1984 (WGS84). Projection and 1 000-meter grid:Universal Transverse Mercator, Zone 10T This map is not a legal document. Boundaries may be generalized for this map scale. Private lands within government reservations may not be shown. Obtain permission before entering private lands.

89

Imagery......NAIP, July 2017 - November 2017 Roads.....U.S. Census Bureau, Not Available Roads within US Forest Service Lands......FSTopo Data with limited Forest Service updates, 2013 Names......GNIS, 1979 - 2020 Hydrography.....National Hydrography Dataset, 2004 - 2023 Contours.....Multiple sources; see metadata file 2017 - 2022 Public Land Survey System......BLM, 2019 Wetlands.....FWS National