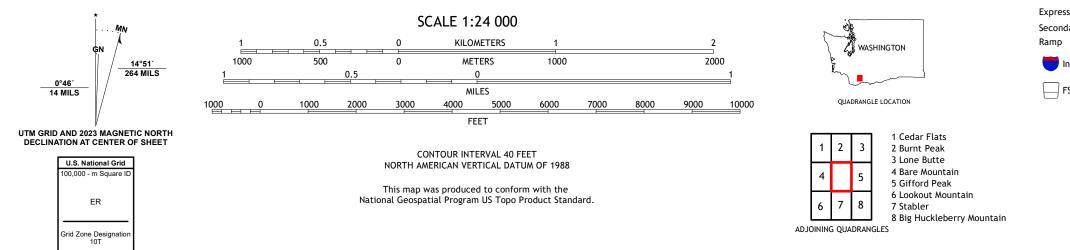

ROAD CLASSIFICATION Expressway Local Connector Secondary Hwy Local Road 4WD

89

Check with local Forest Service unit for current travel conditions and restrictions.

2023