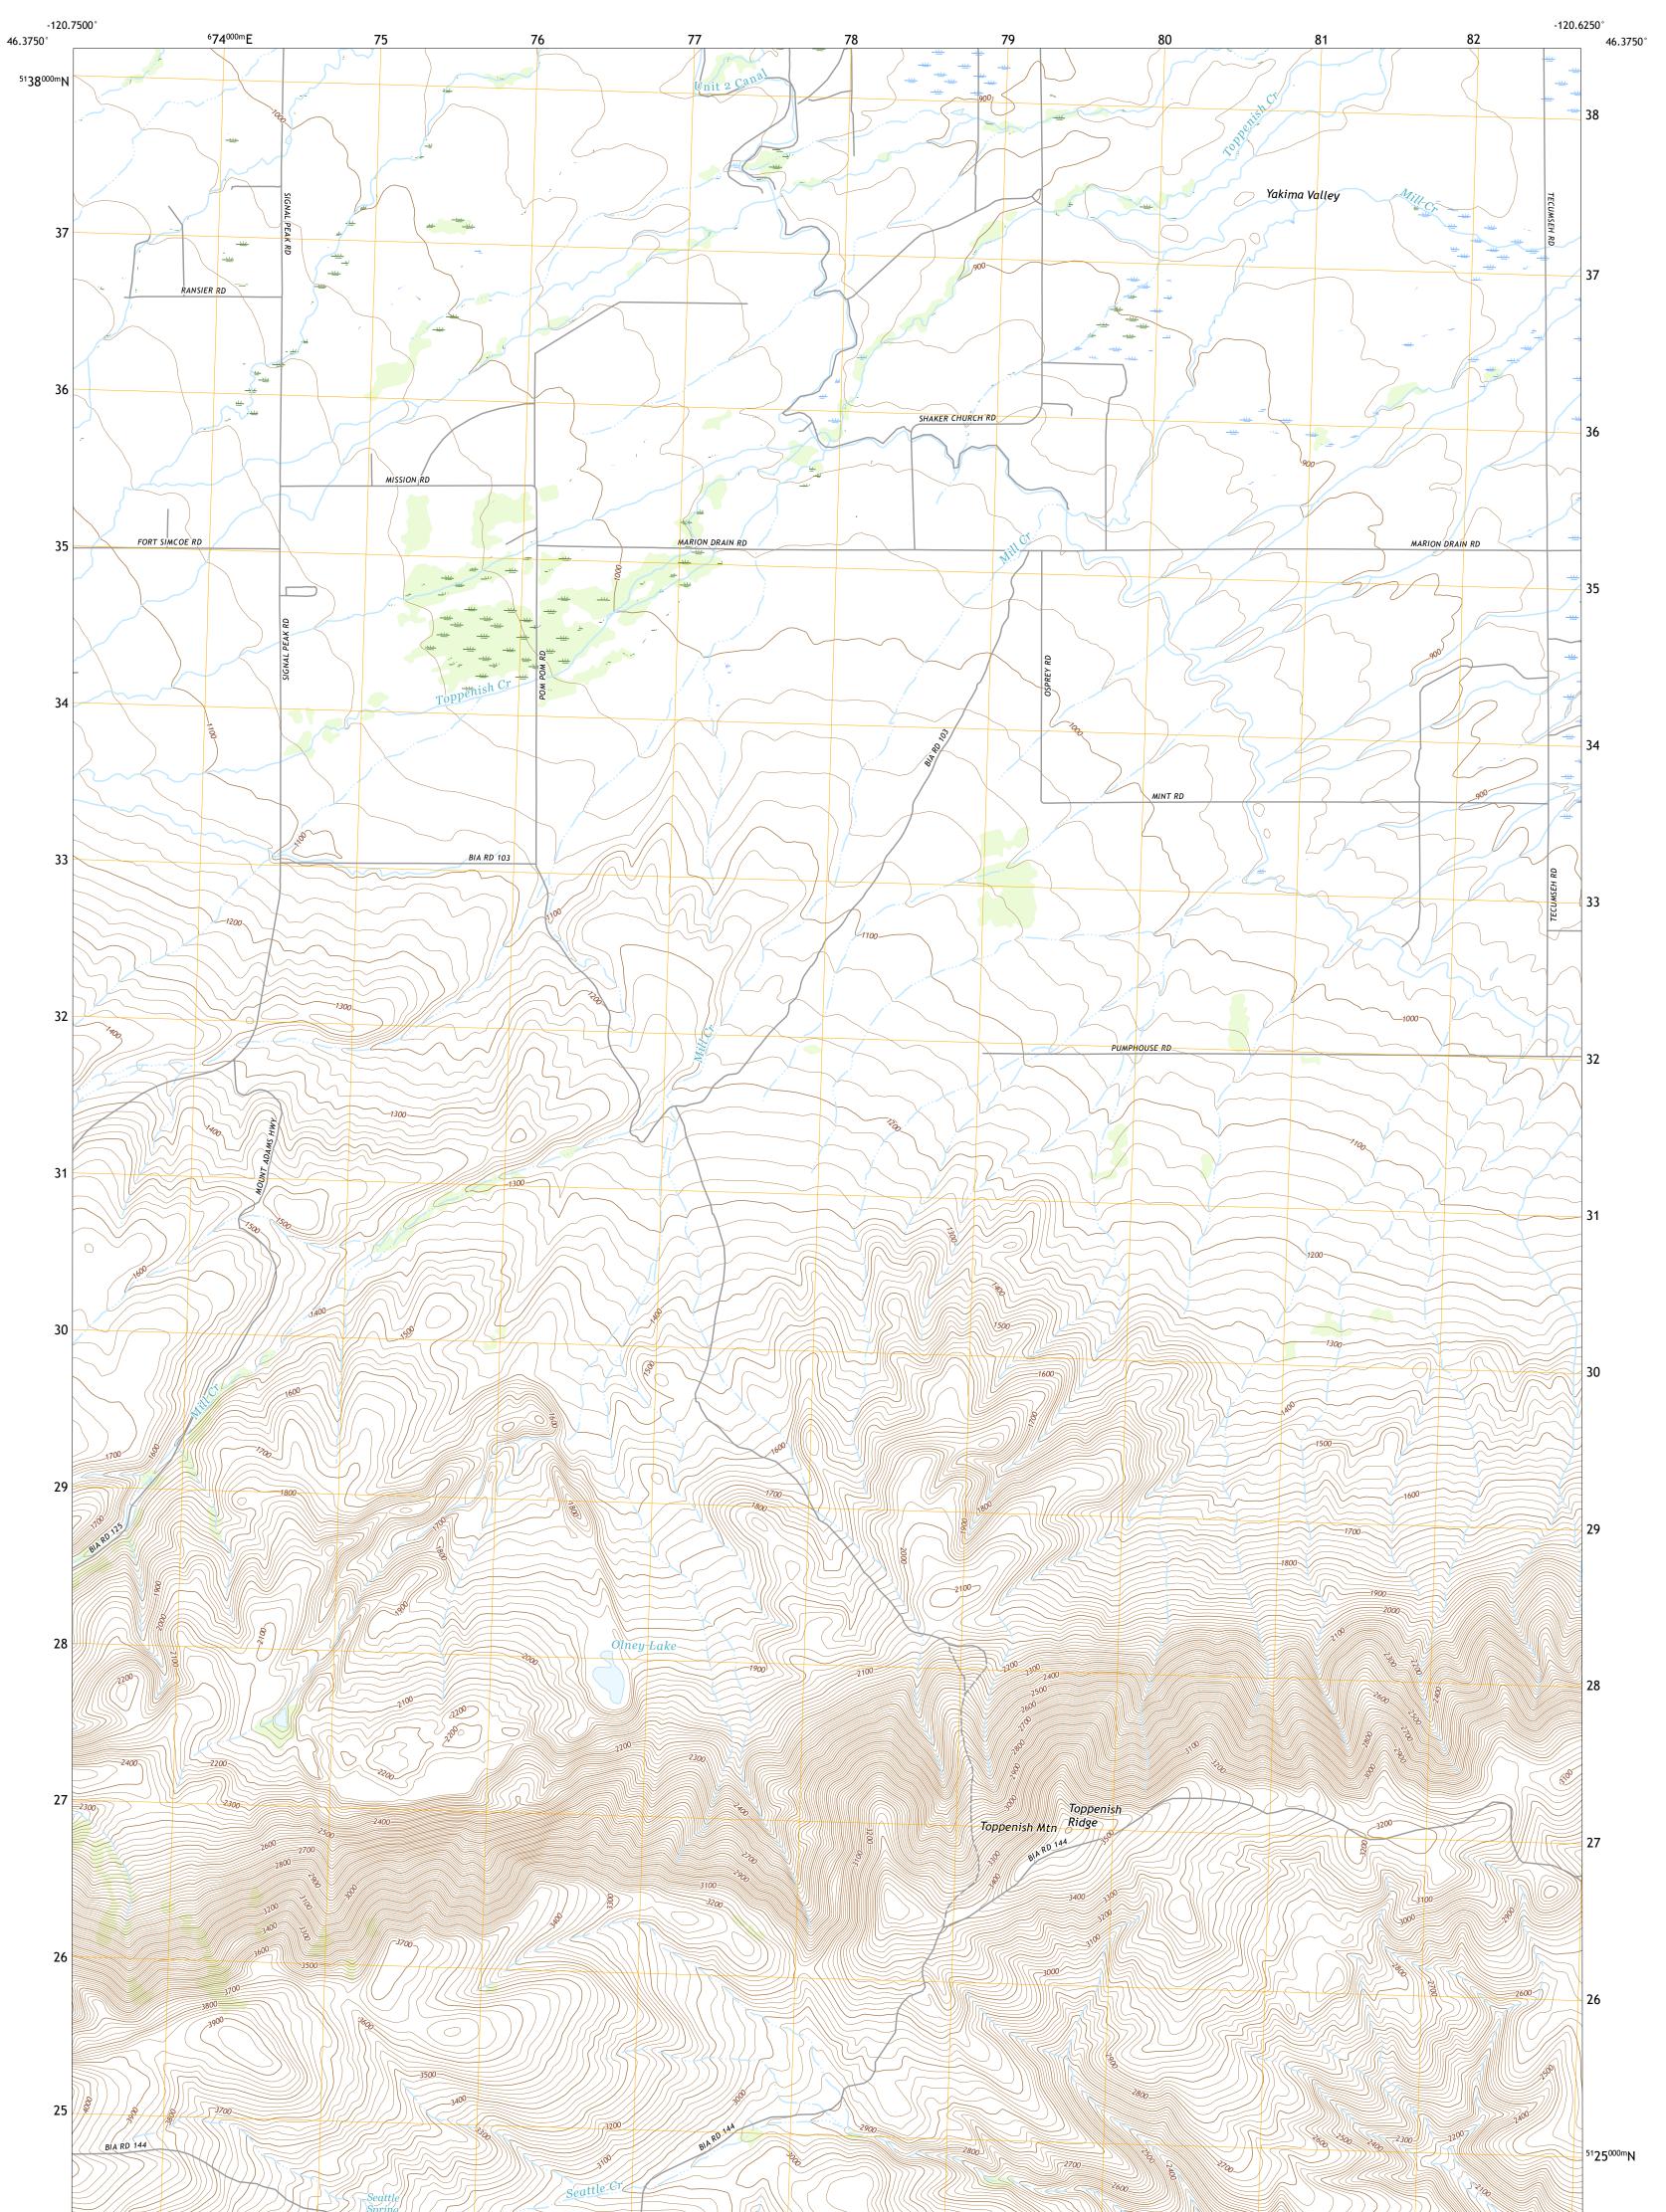

## The National Map US Topo

TOPPENISH MOUNTAIN QUADRANGLE WASHINGTON - YAKIMA COUNTY 7.5-MINUTE SERIES

**Produced by the United States Geological Survey** North American Datum of 1983 (NAD83) World Geodetic System of 1984 (WGS84). Projection and 1 000-meter grid:Universal Transverse Mercator, Zone 10T This map is not a legal document. Boundaries may be generalized for this map scale. Private lands within government reservations may not be shown. Obtain permission before entering private lands.

Imagery......NAIP, July 2015 - November 2015 Roads.......Q016 Names......GNIS, 1979 - 2019 Hydrography......Rational Hydrography Dataset, 2006 - 2019 Contours......National Elevation Dataset, 2001 Boundaries......Multiple sources; see metadata file 2017 - 2018 Public Land Survey System.......BLM, 2019 Wetlands......BWS National Wetlands Inventory 1981