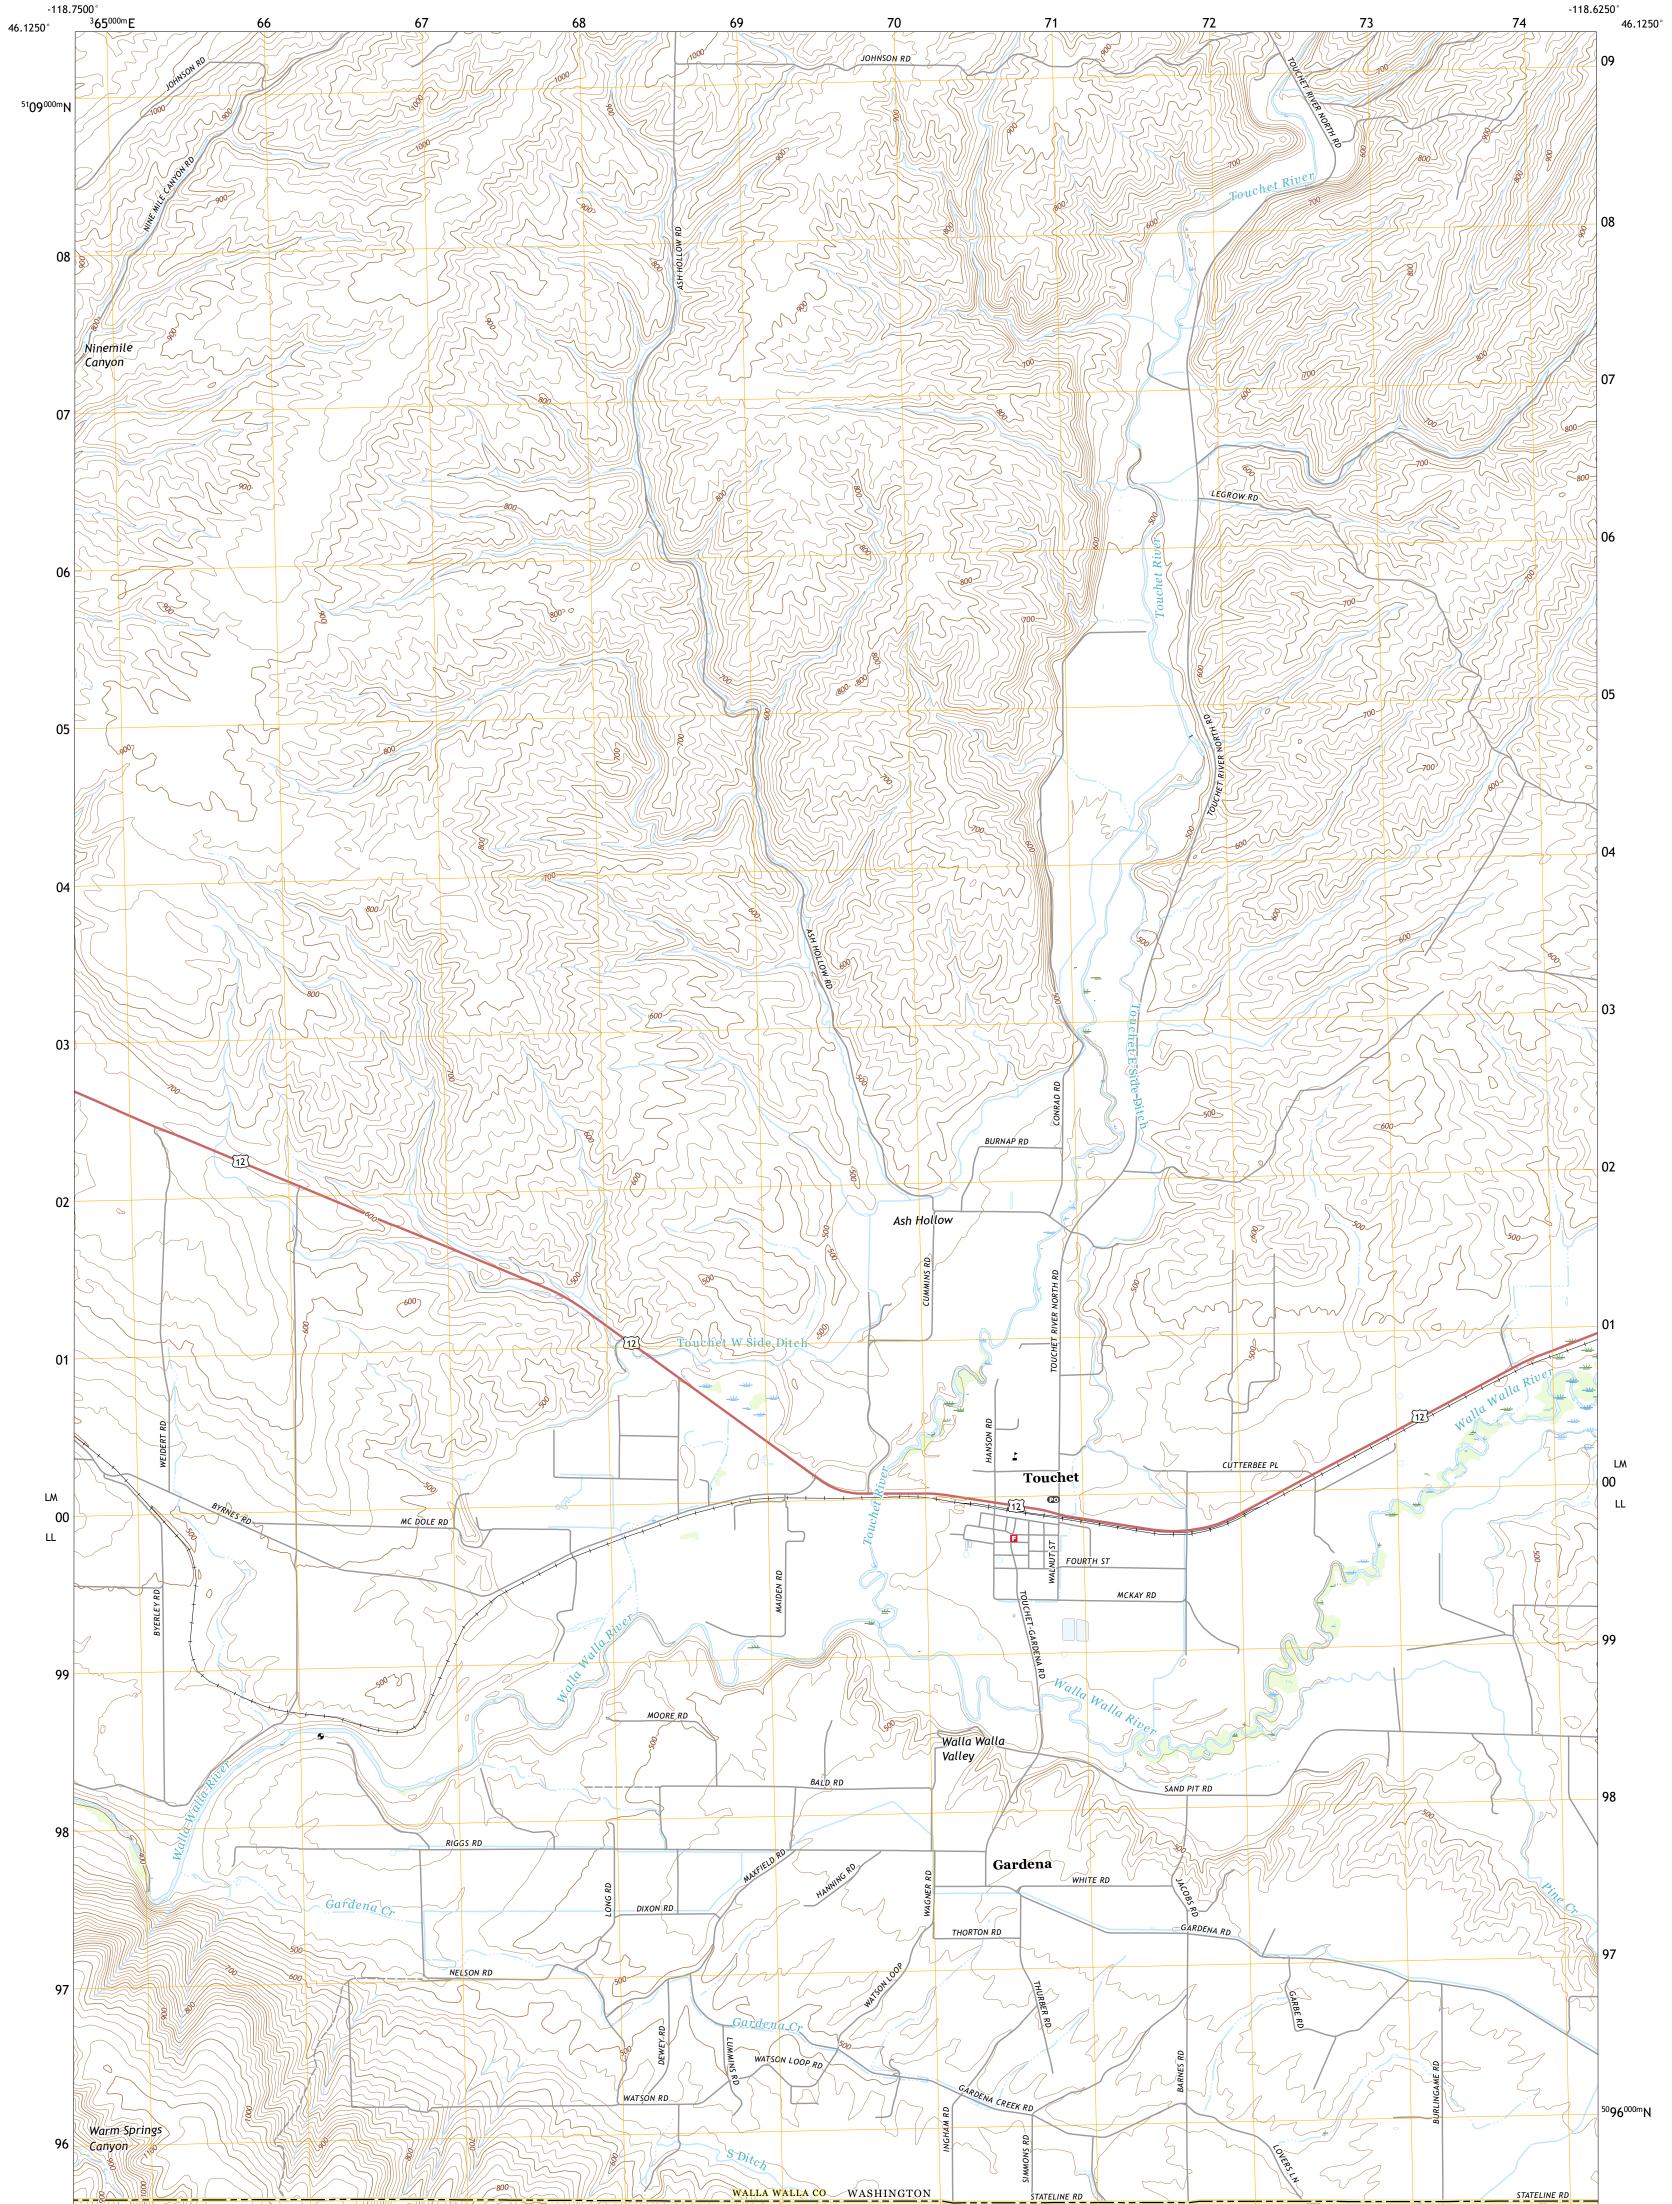

## The National Map US Topo

TOUCHET QUADRANGLE WASHINGTON - OREGON 7.5-MINUTE SERIES

Produced by the United States Geological Survey North American Datum of 1983 (NAD83) World Geodetic System of 1984 (WGS84). Projection and 1 000-meter grid:Universal Transverse Mercator, Zone 11T This map is not a legal document. Boundaries may be generalized for this map scale. Private lands within government reservations may not be shown. Obtain permission before entering private lands.

Imagery......NAIP, June 2015 - September 2016 Roads.......NAIP, June 2015 - September 2016 Names.......GNIS, 1979 - 2019 Hydrography......GNIS, 1979 - 2019 Contours.....National Hydrography Dataset, 2006 - 2012 Contours.....National Elevation Dataset, 2019 Boundaries.....Multiple sources; see metadata file 2017 - 2018 Public Land Survey System......BLM, 2019 Wetlands......BLM, 2019