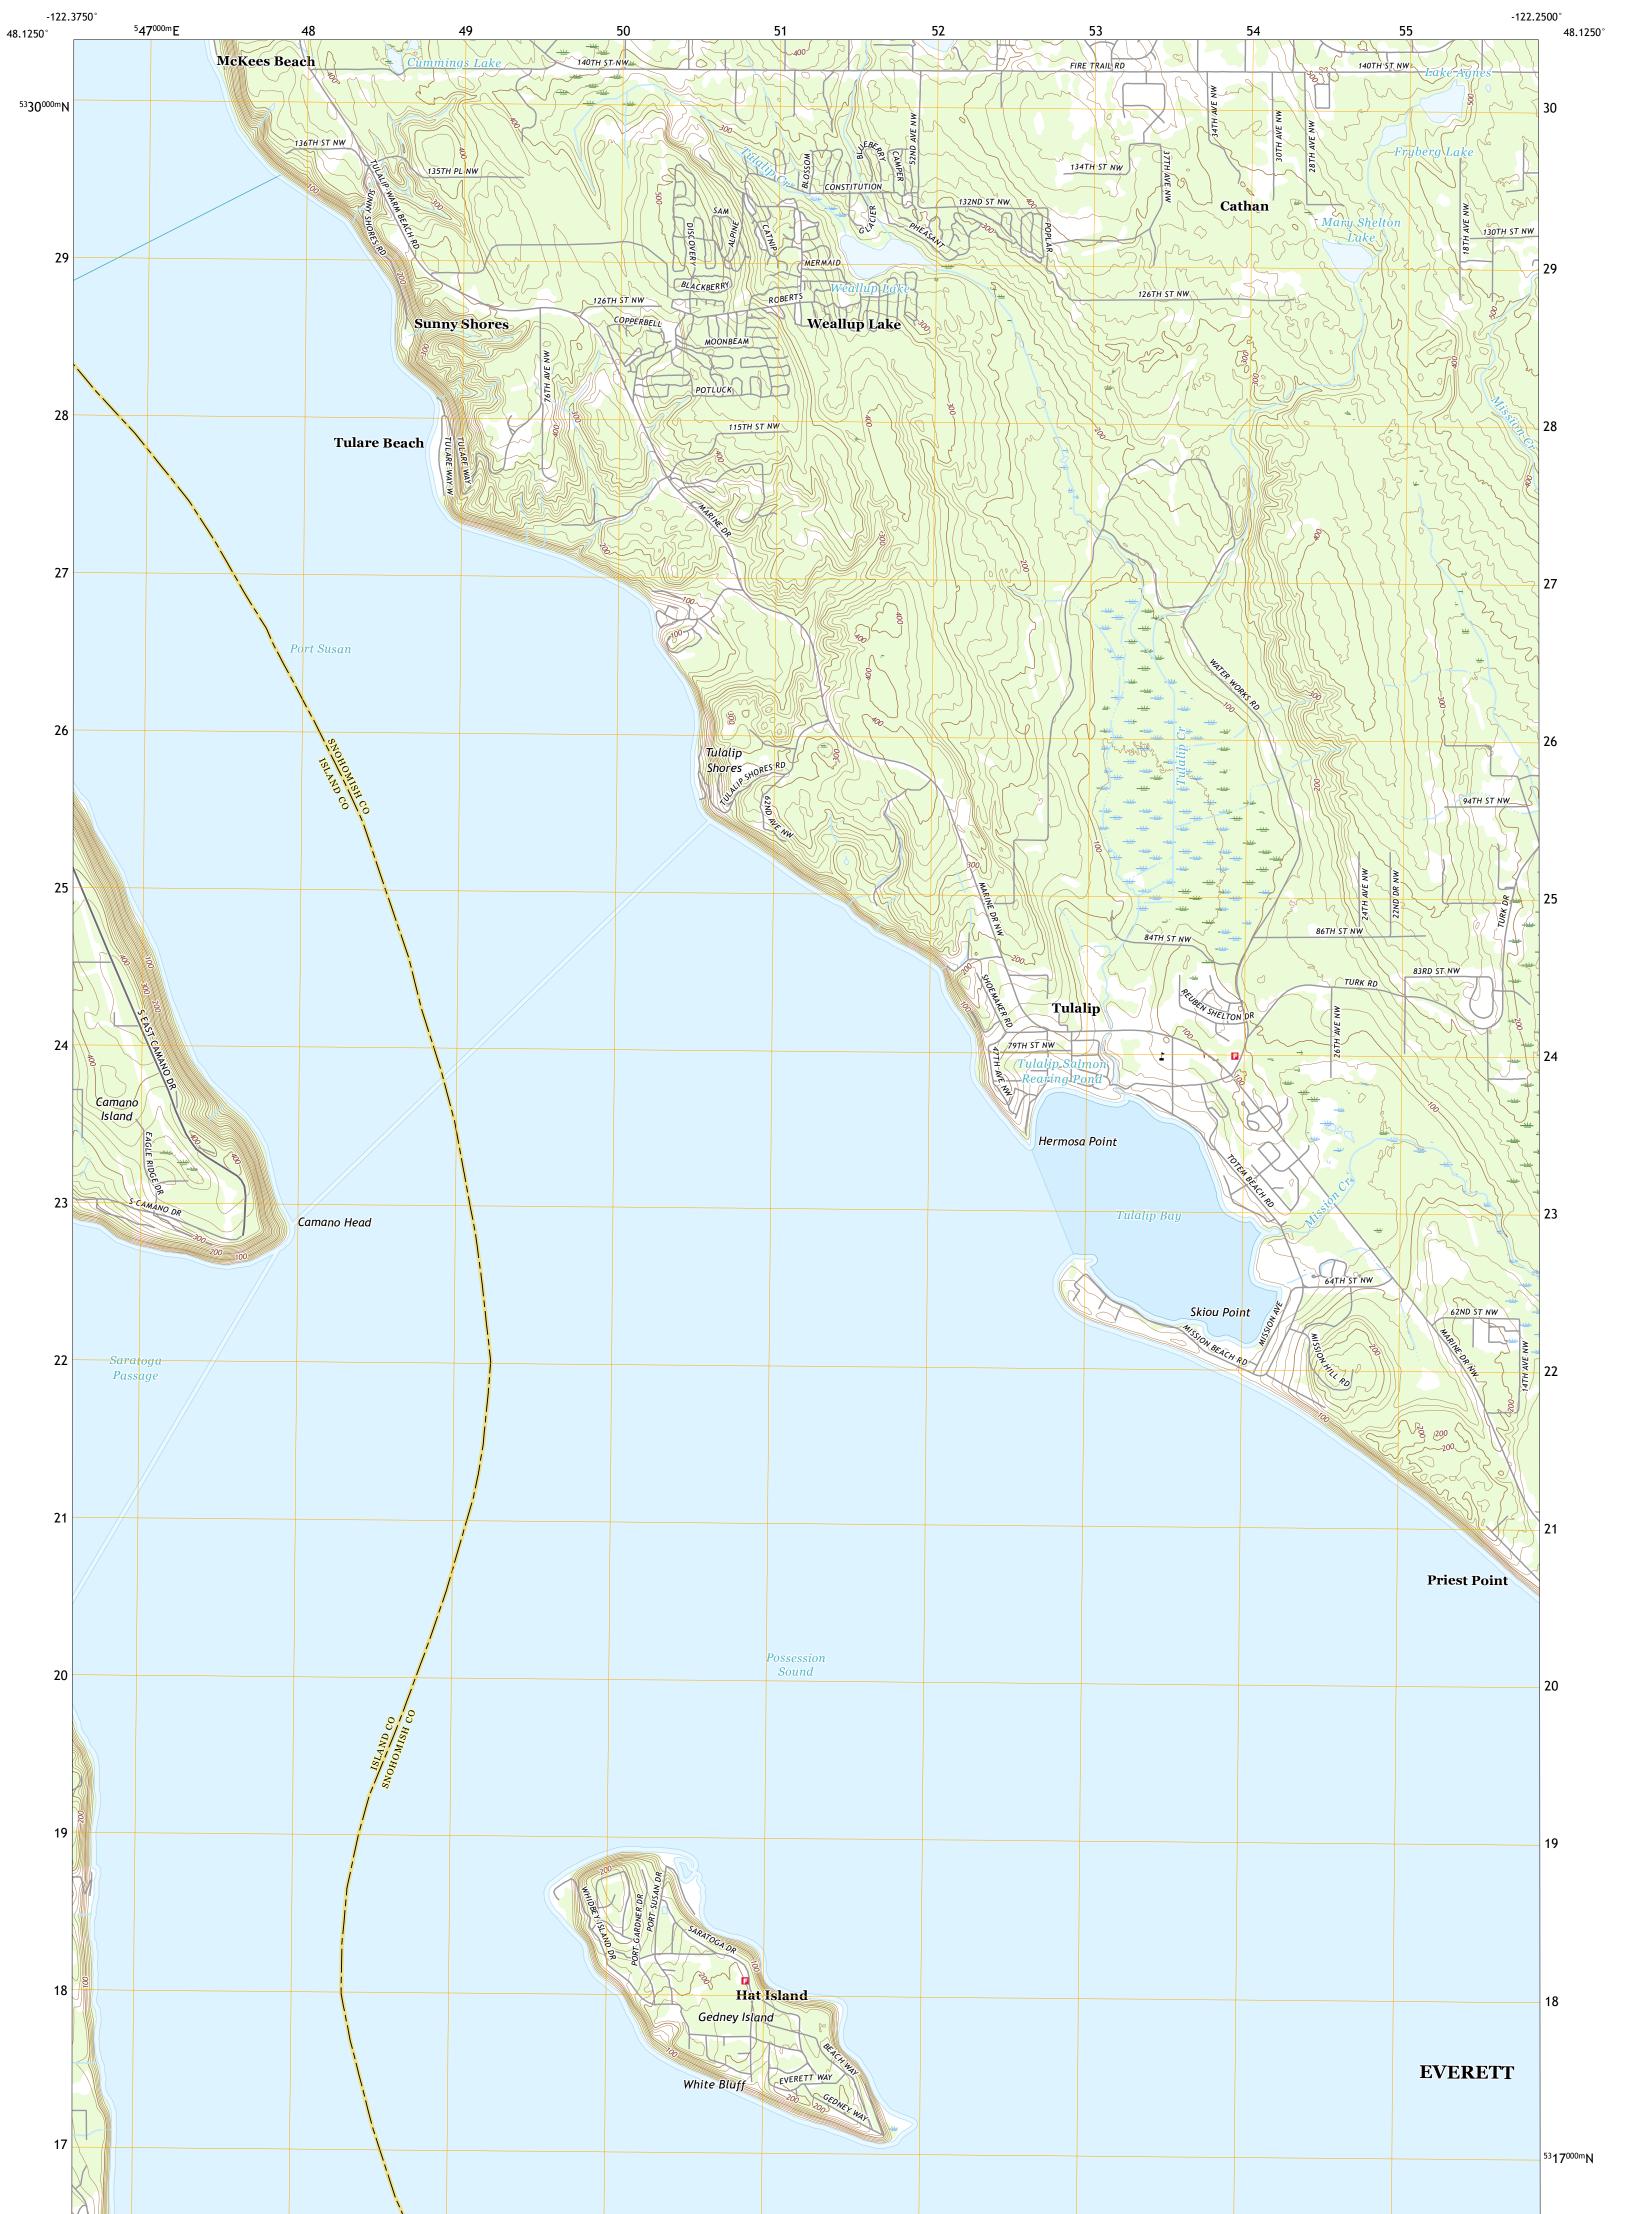

## U.S. DEPARTMENT OF THE INTERIOR U.S. GEOLOGICAL SURVEY

TULALIP QUADRANGLE WASHINGTON 7.5-MINUTE SERIES

Produced by the United States Geological Survey North American Datum of 1983 (NAD83) World Geodetic System of 1984 (WGS84). Projection and 1 000-meter grid:Universal Transverse Mercator, Zone 10U\10T This map is not a legal document. Boundaries may be generalized for this map scale. Private lands within government reservations may not be shown. Obtain permission before entering private lands.