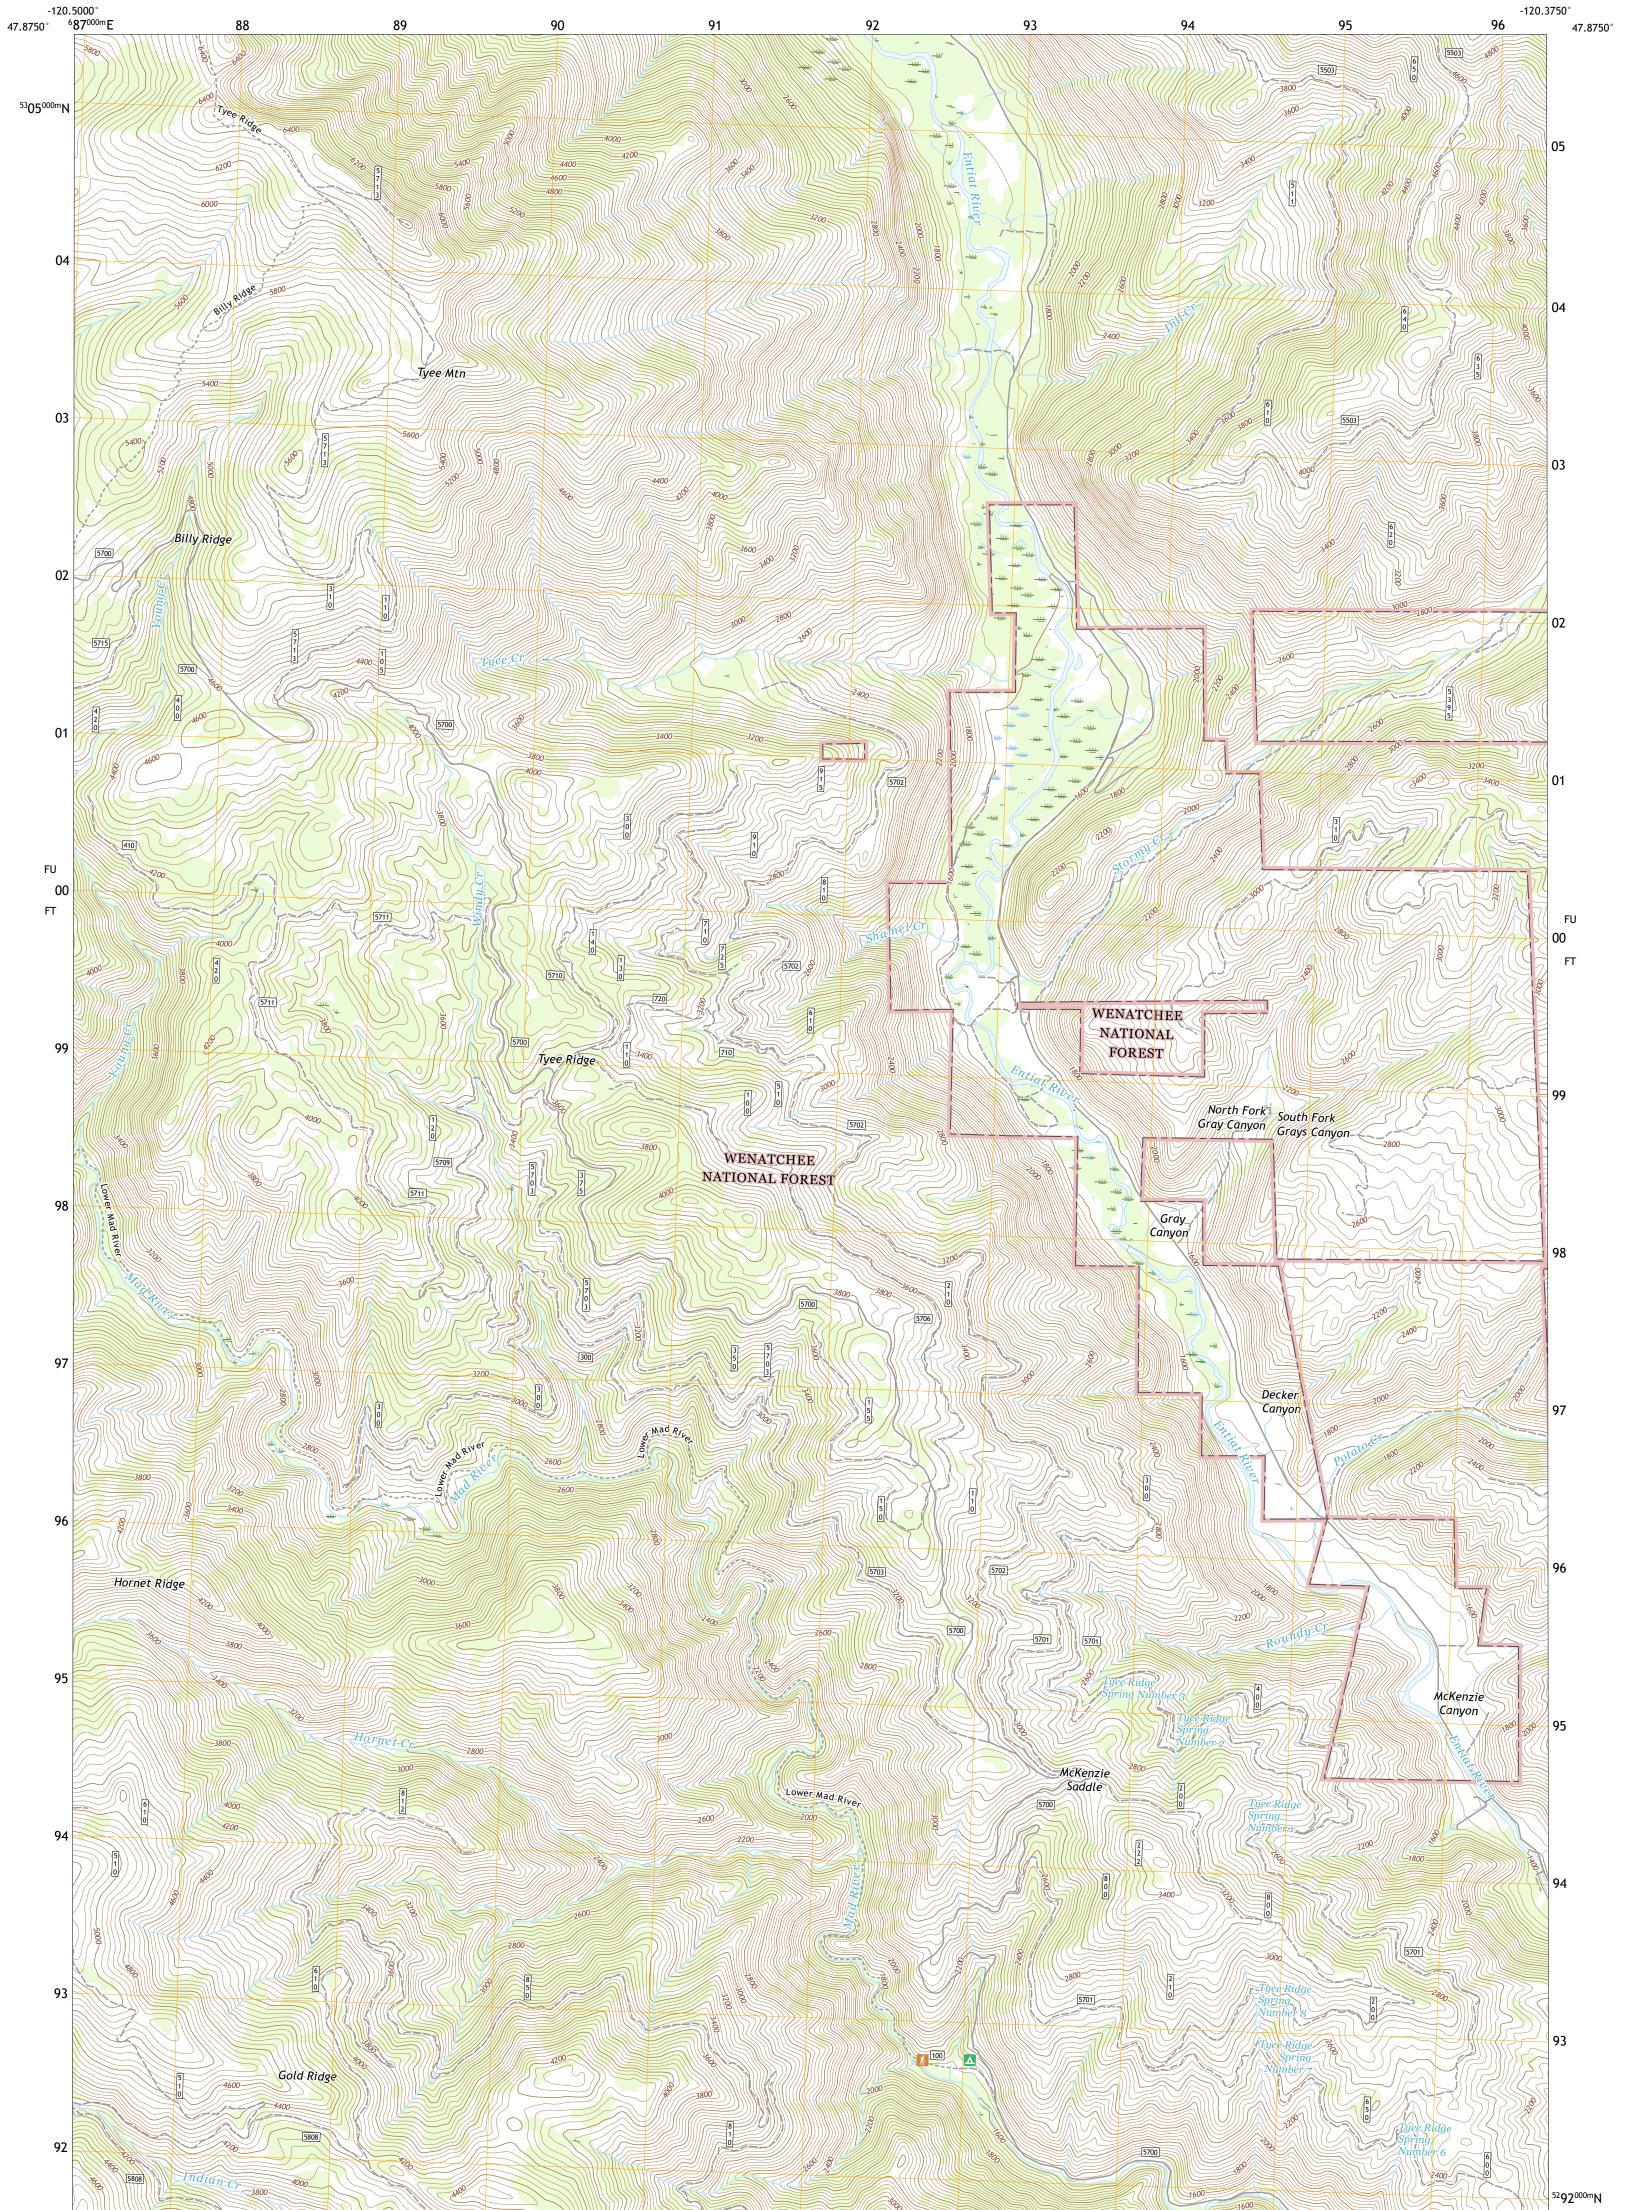

The National Map US Topo

TYEE MOUNTAIN QUADRANGLE WASHINGTON - CHELAN COUNTY 7.5-MINUTE SERIES

Produced by the United States Geological Survey North American Datum of 1983 (NAD83) World Geodetic System of 1984 (WGS84). Projection and 1 000-meter grid:Universal Transverse Mercator, Zone 10T This map is not a legal document. Boundaries may be generalized for this map scale. Private lands within government reservations may not be shown. Obtain permission before entering private lands.