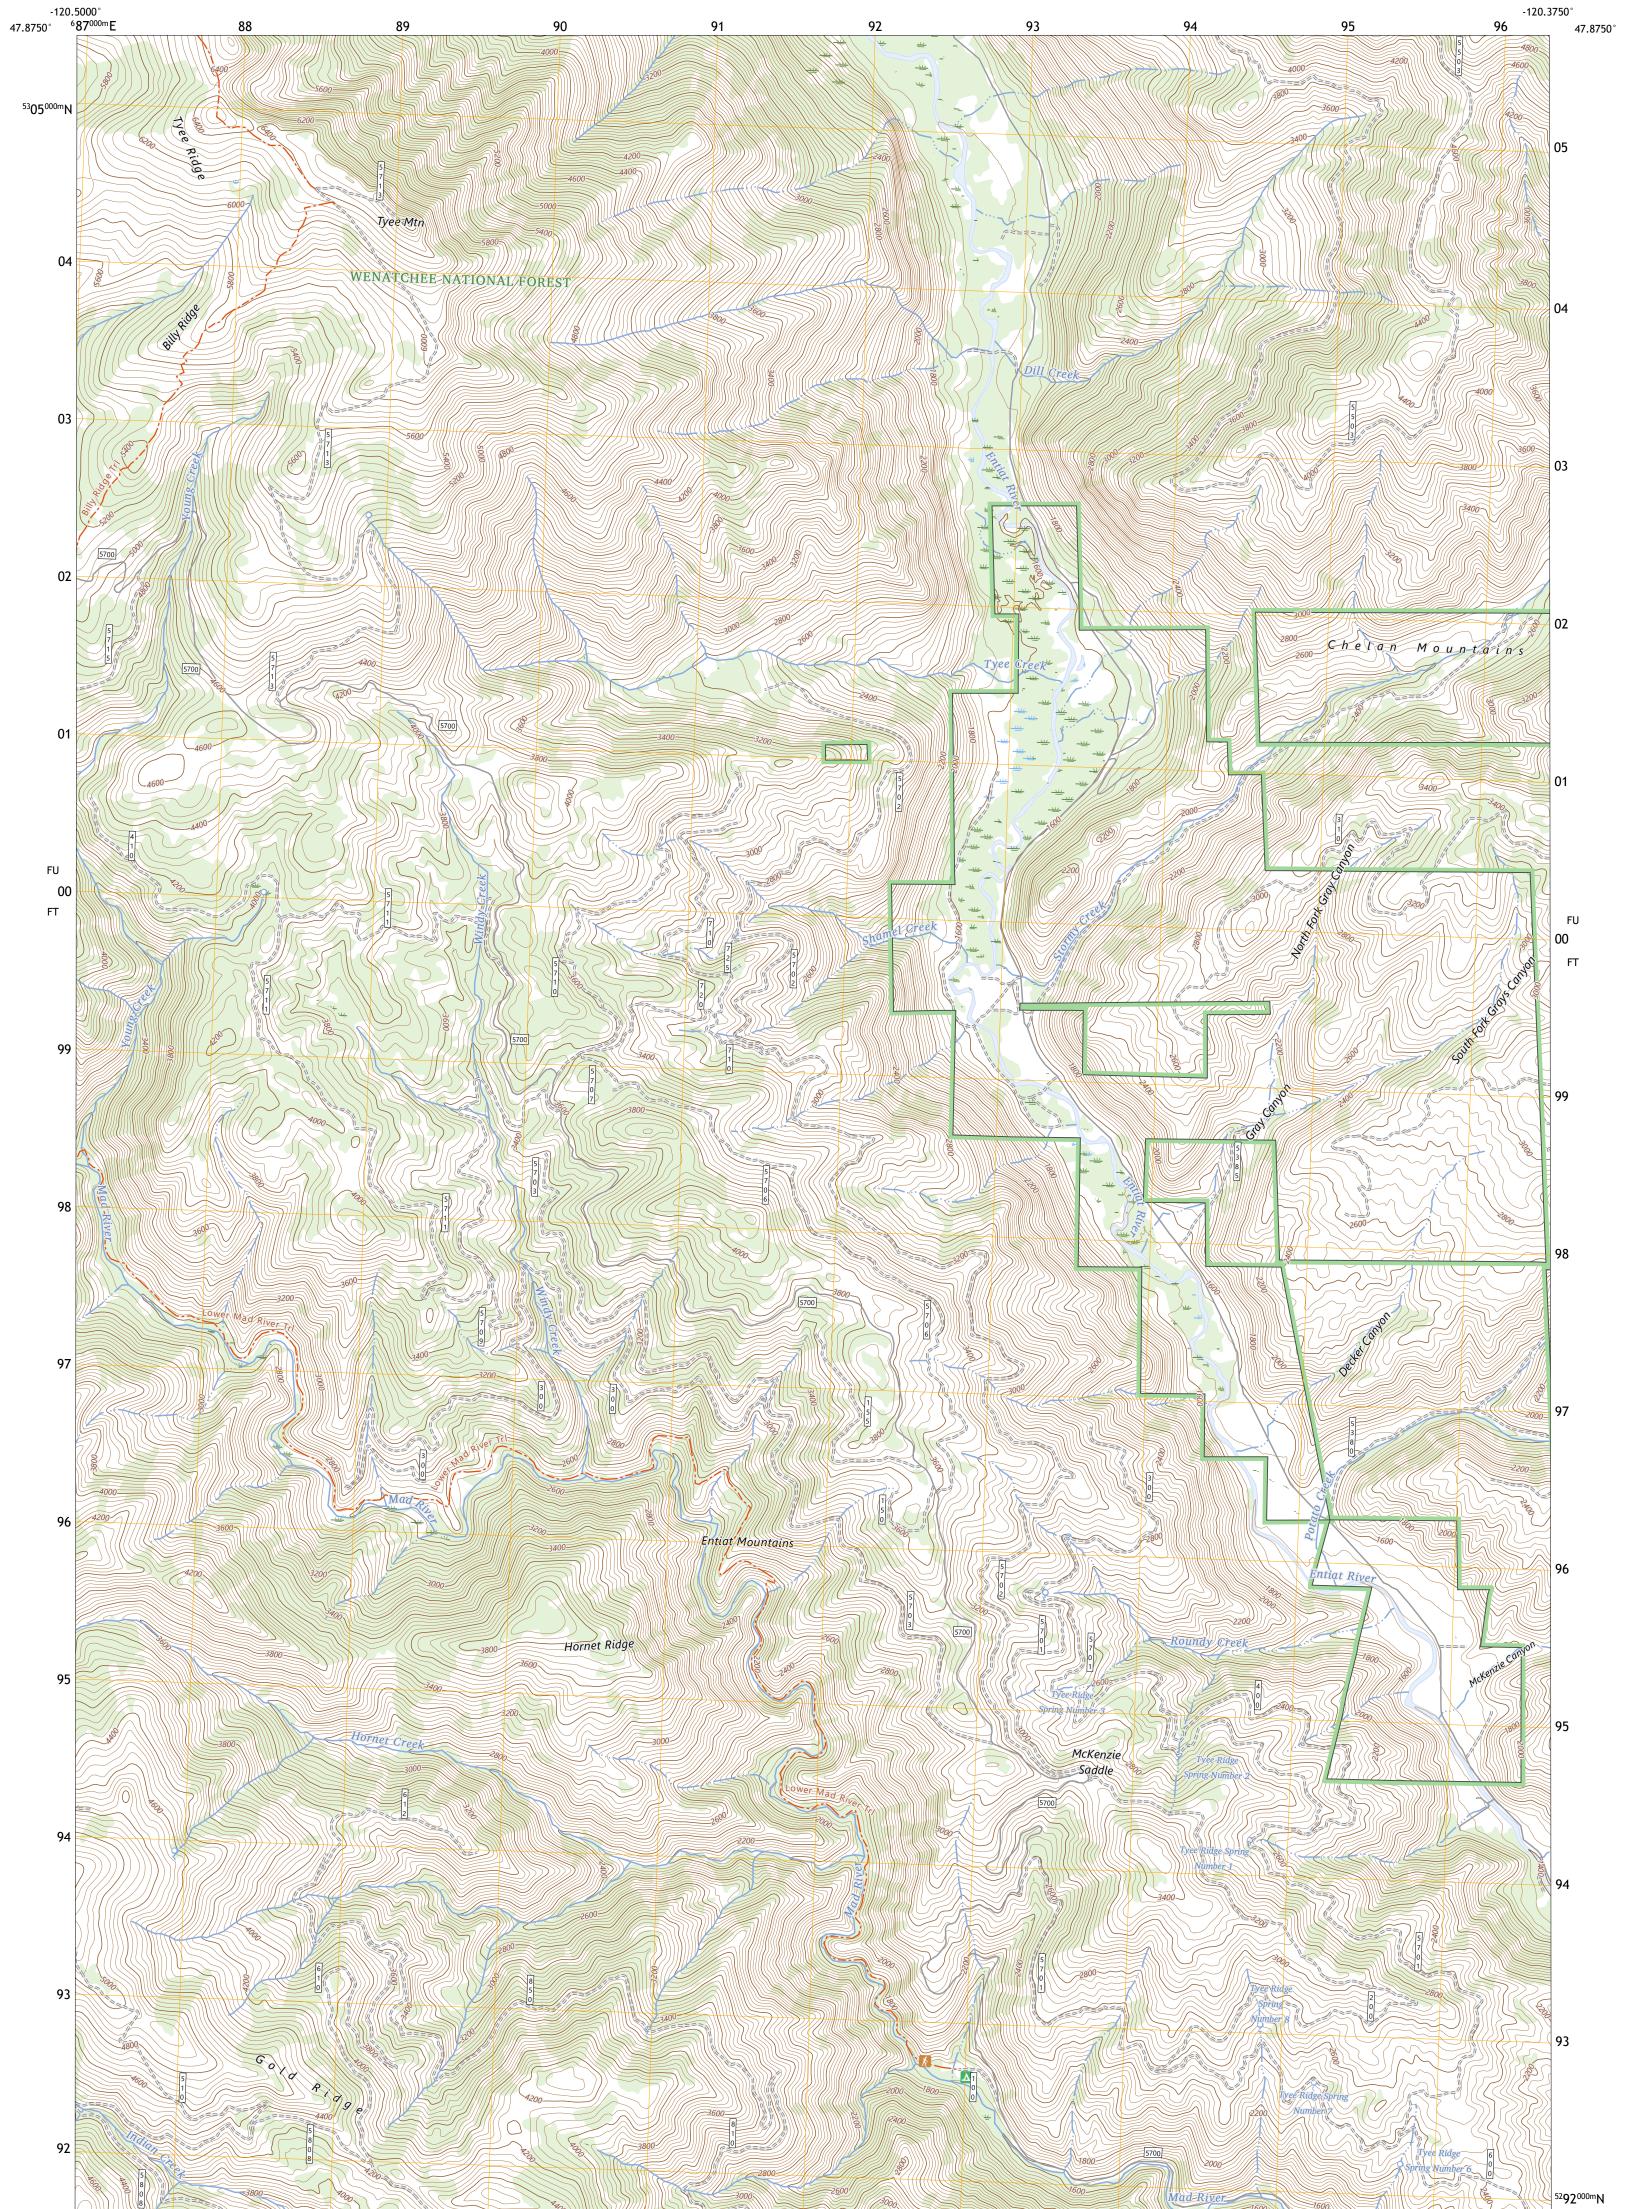

The National Map US Topo

POREST SERVICE

TYEE MOUNTAIN QUADRANGLE WASHINGTON - CHELAN COUNTY 7.5-MINUTE SERIES

Produced by the United States Geological Survey North American Datum of 1983 (NAD83) World Geodetic System of 1984 (WGS84). Projection and 1 000-meter grid:Universal Transverse Mercator, Zone 10T This map is not a legal document. Boundaries may be generalized for this map scale. Private lands within government reservations may not be shown. Obtain permission before entering private lands.